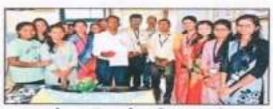

## Report on One Day Exhibition "Best Out of Waste" 2022-2023

day exhibition was organised by Department of Biotechnology in Yashwantrao Chavan college of science, Karad on Thursday 22nd September 2022 Honorable Principal Dr. S. B. Kengar Sir was chief guest for this exhibition With the presence of Dr. G. G. Potdar Sir, head of Botany Department and Dr. S.H. Burungale sir head of Chemistry Department. Principal Sir motivated to students through their speech. In large number of Students in the B.Sc. Part I, II, III Biotechnology Subject, participated in the Exhibition. The Exhibition started in noon 12:00 and open to all the students and Teachers staff of College. The Principal Dr. S. B. Kengar sir, Dr. G. G. Potdar Sir and Dr. S. H. Burungale sir surveyed the exhibition and asked about the details to students who made different things. Other teacher staff and students who came to see the exhibition also enjoyed the event very much. In this exhibition anchoring was done by Miss Sakshi Mahajan and vote of thanks was given by Miss Arsh Mujawar. All students gracefully and happily participated in this exhibition and conducted.

Yashwantrao Clav of Science, K

कराड : बेस्ट ऑफ द बेस्ट विज्ञान प्रदर्शनाप्रसंगी डॉ. एस. बी. कॅगार व विद्यार्थीनी.

## यशवंतराव चव्हाण कॉलेजमध्ये 'बेस्ट ऑफ द वेस्ट'

कराष्ट : येथील यशवंतराय चव्हाण कॉलेज ऑफ सायन्स महाविद्यालयातील जैवतंत्रज्ञान विभागाच्या विद्यार्थी आणि शिक्षक यांनी 'बेस्ट ऑफ द बेस्ट' या विषयावर प्रदर्शन भरवण्यात आले होते. या प्रदर्शनाच्या कार्यक्रमाचे प्रमुख पाहणे म्हणून प्राचार्य डॉ. एस. बी. केंगार उपस्थित होते. प्रदर्शनाच्या उद्घाटनप्रसंगी रसायनशास्त्र विषयाचे विभाग प्रमुख डॉ. एस. एच. चुरूंगले व वनस्पतीशास्त्र विषयाचे विभाग प्रमुख डॉ. जी. जी. पोतदार उपस्थित होते. प्रदर्शनामध्ये बी.एस्सी.चाग १ व २ च्या विद्यार्थ्यांनी हायड्रॉफोनीक फार्मिंग हे बेस्ट फेबीकोल बॉटल, प्लास्टिक पाईप, कार्डशीट यांपासून बनवले. स्त्रायचा सोडा पापासून फ्लॉक्स प्लॉट, वेस्ट बॉटल पासून बनवले. बी.एस्सी.भाग ३ मधील विद्यार्थ्यांनी अनेक टाकाऊपासून टिकाळ बस्तू तयार केल्या होल्या. कार्यक्रमाचे आयोजन प्रा. सी. एस. एस. नलवंडे. प्रा. सी. व्ही. आर. पाटील बांनी केले. प्रदर्शनाची संकल्पना प्रा. ए, एस. कणसे यांनी मांडली.