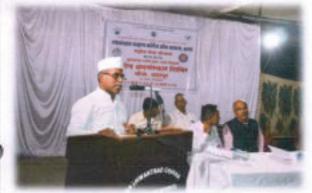

## Lead College Activity 2022-23

## ACTIVITY REPORT

| Name of the activity:        | Lead College Activity - "Best Out Of Waste"                                                                    |
|------------------------------|----------------------------------------------------------------------------------------------------------------|
| Date and time                | 22/09/2022                                                                                                     |
| Name of the department:      | Biotechnology                                                                                                  |
| Purpose of the Activity      | Recycling and reusing the valuable waste material can result in<br>development of fantastic and usable product |
| Chief Guest                  | Dr. S. B. Kengar Principal Yashwantrao Chavan College of<br>Science, Karad                                     |
| Program Schedule             | Enclosed the Program Schedule                                                                                  |
| No. of Students Participated | 35                                                                                                             |
| No. of Teachers Participated | 03                                                                                                             |
|                              |                                                                                                                |

Program Photo

Coordinator Lead College Activity

Yashwantrao Chavan College of Science, Karad

Date: 21.09.2022

To, The Principal, Yashwantrao Chavan College of Science, Karad Vidyanagar, Karad.

Subject: Invitation for 'Best out of Waste' under lead college Activity.

Respected Sir,

It is our pleasure to inform you that we have organized 'Best out of Waste' under lead college Scheme. It will be held on Thursday 22th September 2022 at 11.30 a.m.

In this regard, we are inviting you for as a chief guest in the said Activity. Thanking You,

Yours faithfully,

BIOTECHNOLOGY SO

Course Co-ordinator Department of Biotechnology