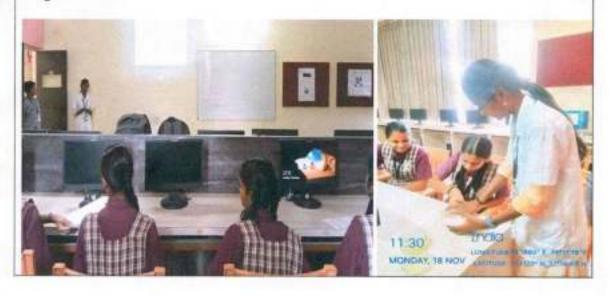

Program Photo

Co-ordinator, Department of Computer Science mal Quality Assurance Cell (IQAC)

Yashwantrao Chavan College of Science of Science, Karad

PHARBEINAL AL

SCIENCE

Yashwantreo Chavan College of Science. Karad