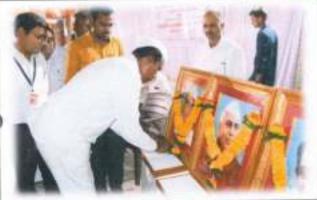

## Lead College Activity 2022-23

## ACTIVITY REPORT

| Name of the activity:        | Lead College Activity - "Best Out Of Waste"                                                                    |
|------------------------------|----------------------------------------------------------------------------------------------------------------|
| Date and time                | 22/09/2022                                                                                                     |
| Name of the department:      | Biotechnology                                                                                                  |
| Purpose of the Activity      | Recycling and reusing the valuable waste material can result in<br>development of fantastic and usable product |
| Chief Guest                  | Dr. S. B. Kengar Principal Yashwantrao Chavan College of<br>Science, Karad                                     |
| Program Schedule             | Enclosed the Program Schedule                                                                                  |
| No. of Students Participated | 35                                                                                                             |
| No. of Teachers Participated | 03                                                                                                             |
|                              |                                                                                                                |

Program Photo

Coordinator Lead College Activity

Yashwantrao Chavan College of Science, Karad

Date: 21.09.2022

To, The Principal, Yashwantrao Chavan College of Science, Karad Vidyanagar, Karad.

Subject: Invitation for 'Best out of Waste' under lead college Activity.

## Report on One Day Exhibition "Best Out of Waste" 2022-2023

day exhibition was organised by Department of Biotechnology in Yashwantrao Chavan college of science, Karad on Thursday 22nd September 2022 Honorable Principal Dr. S. B. Kengar Sir was chief guest for this exhibition With the presence of Dr. G. G. Potdar Sir, head of Botany Department and Dr. S.H. Burungale sir head of Chemistry Department. Principal Sir motivated to students through their speech. In large number of Students in the B.Sc. Part I, II, III Biotechnology Subject, participated in the Exhibition. The Exhibition started in noon 12:00 and open to all the students and Teachers staff of College. The Principal Dr. S. B. Kengar sir, Dr. G. G. Potdar Sir and Dr. S. H. Burungale sir surveyed the exhibition and asked about the details to students who made different things. Other teacher staff and students who came to see the exhibition also enjoyed the event very much. In this exhibition anchoring was done by Miss Sakshi Mahajan and vote of thanks was given by Miss Arsh Mujawar. All students gracefully and happily participated in this exhibition and conducted.