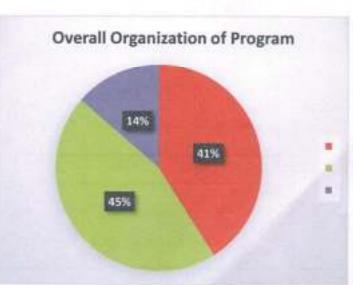

## Feedback Analysis:

"Awarness of computer"

1)Uselfuness of program

## 2)Rate the material /slides presented by speaker

## 3)Speaker presentation skill

## 4)Amount of new Information you learned

## 5)Overall experience of the program

Hand

Department of Computer Science Yashwantrao Chavan College of Science Karad

Principal

Yashwantrao Chavan College of Science, Karad