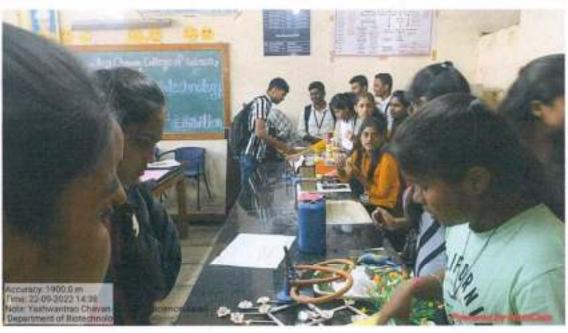

## ACTIVITY REPORT

| Name of the activity:        | Lead College Activity - "Best Out Of Waste"                                                                    |
|------------------------------|----------------------------------------------------------------------------------------------------------------|
| Date and time                | 22/09/2022                                                                                                     |
| Name of the department:      | Biotechnology                                                                                                  |
| Purpose of the Activity      | Recycling and reusing the valuable waste material can result in<br>development of fantastic and usable product |
| Chief Guest                  | Dr. S. B. Kengar Principal Yashwantrao Chavan College of<br>Science, Karad                                     |
| Program Schedule             | Enclosed the Program Schedule                                                                                  |
| No. of Students Participated | 35                                                                                                             |
| No. of Teachers Participated | 03                                                                                                             |
|                              |                                                                                                                |

Program Photo

Coordinator Lead College Activity

Yashwantrao Chavan College of Science, Karad

Date: 21.09.2022

To, The Principal, Yashwantrao Chavan College of Science, Karad Vidyanagar, Karad.

Subject: Invitation for 'Best out of Waste' under lead college Activity.

## Report on One Day Exhibition "Best Out of Waste" 2022-2023

day exhibition was organised by Department of Biotechnology in Yashwantrao Chavan college of science, Karad on Thursday 22nd September 2022 Honorable Principal Dr. S. B. Kengar Sir was chief guest for this exhibition With the presence of Dr. G. G. Potdar Sir, head of Botany Department and Dr. S.H. Burungale sir head of Chemistry Department. Principal Sir motivated to students through their speech. In large number of Students in the B.Sc. Part I, II, III Biotechnology Subject, participated in the Exhibition. The Exhibition started in noon 12:00 and open to all the students and Teachers staff of College. The Principal Dr. S. B. Kengar sir, Dr. G. G. Potdar Sir and Dr. S. H. Burungale sir surveyed the exhibition and asked about the details to students who made different things. Other teacher staff and students who came to see the exhibition also enjoyed the event very much. In this exhibition anchoring was done by Miss Sakshi Mahajan and vote of thanks was given by Miss Arsh Mujawar. All students gracefully and happily participated in this exhibition and conducted.