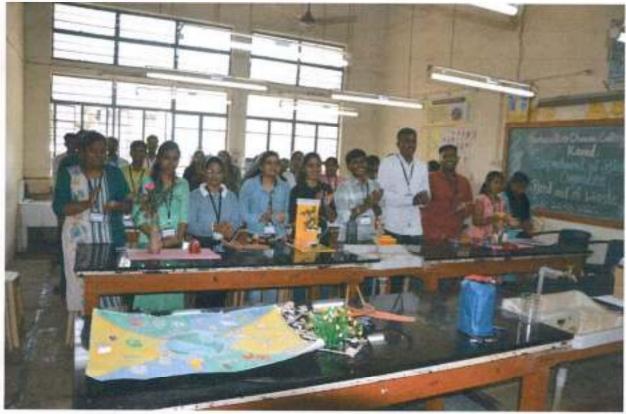

## Lead College Activity 2022-23

## ACTIVITY REPORT

| Name of the activity:        | Lead College Activity - "Best Out Of Waste"                                                                    |
|------------------------------|----------------------------------------------------------------------------------------------------------------|
| Date and time                | 22/09/2022                                                                                                     |
| Name of the department:      | Biotechnology                                                                                                  |
| Purpose of the Activity      | Recycling and reusing the valuable waste material can result in<br>development of fantastic and usable product |
| Chief Guest                  | Dr. S. B. Kengar Principal Yashwantrao Chavan College of<br>Science, Karad                                     |
| Program Schedule             | Enclosed the Program Schedule                                                                                  |
| No. of Students Participated | 35                                                                                                             |
| No. of Teachers Participated | 03                                                                                                             |
|                              |                                                                                                                |

Program Photo

Coordinator Lead College Activity

Yashwantrao Chavan College of Science, Karad

Date: 21.09.2022

To, The Principal, Yashwantrao Chavan College of Science, Karad Vidyanagar, Karad.

Subject: Invitation for 'Best out of Waste' under lead college Activity.

## Report on One Day Exhibition "Best Out of Waste" 2022-2023

day exhibition was organised by Department of Biotechnology in Yashwantrao Chavan college of science, Karad on Thursday 22nd September 2022 Honorable Principal Dr. S. B. Kengar Sir was chief guest for this exhibition With the presence of Dr. G. G. Potdar Sir, head of Botany Department and Dr. S.H. Burungale sir head of Chemistry Department. Principal Sir motivated to students through their speech. In large number of Students in the B.Sc. Part I, II, III Biotechnology Subject, participated in the Exhibition. The Exhibition started in noon 12:00 and open to all the students and Teachers staff of College. The Principal Dr. S. B. Kengar sir, Dr. G. G. Potdar Sir and Dr. S. H. Burungale sir surveyed the exhibition and asked about the details to students who made different things. Other teacher staff and students who came to see the exhibition also enjoyed the event very much. In this exhibition anchoring was done by Miss Sakshi Mahajan and vote of thanks was given by Miss Arsh Mujawar. All students gracefully and happily participated in this exhibition and conducted.