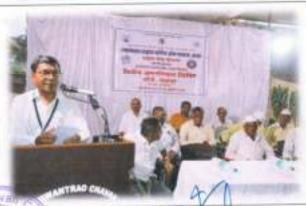

## ACTIVITY REPORT

| Name of the activity:        | Lead College Activity - "Best Out Of Waste"                                                                    |
|------------------------------|----------------------------------------------------------------------------------------------------------------|
| Date and time                | 22/09/2022                                                                                                     |
| Name of the department:      | Biotechnology                                                                                                  |
| Purpose of the Activity      | Recycling and reusing the valuable waste material can result in<br>development of fantastic and usable product |
| Chief Guest                  | Dr. S. B. Kengar Principal Yashwantrao Chavan College of<br>Science, Karad                                     |
| Program Schedule             | Enclosed the Program Schedule                                                                                  |
| No. of Students Participated | 35                                                                                                             |
| No. of Teachers Participated | 03                                                                                                             |
|                              |                                                                                                                |

Program Photo

Coordinator Lead College Activity

Yashwantrao Chavan College of Science, Karad

Date: 21.09.2022

To, The Principal, Yashwantrao Chavan College of Science, Karad Vidyanagar, Karad.

Subject: Invitation for 'Best out of Waste' under lead college Activity.

## Report on One Day Exhibition "Best Out of Waste" 2022-2023

day exhibition was organised by Department of Biotechnology in Yashwantrao Chavan college of science, Karad on Thursday 22nd September 2022 Honorable Principal Dr. S. B. Kengar Sir was chief guest for this exhibition With the presence of Dr. G. G. Potdar Sir, head of Botany Department and Dr. S.H. Burungale sir head of Chemistry Department. Principal Sir motivated to students through their speech. In large number of Students in the B.Sc. Part I, II, III Biotechnology Subject, participated in the Exhibition. The Exhibition started in noon 12:00 and open to all the students and Teachers staff of College. The Principal Dr. S. B. Kengar sir, Dr. G. G. Potdar Sir and Dr. S. H. Burungale sir surveyed the exhibition and asked about the details to students who made different things. Other teacher staff and students who came to see the exhibition also enjoyed the event very much. In this exhibition anchoring was done by Miss Sakshi Mahajan and vote of thanks was given by Miss Arsh Mujawar. All students gracefully and happily participated in this exhibition and conducted.