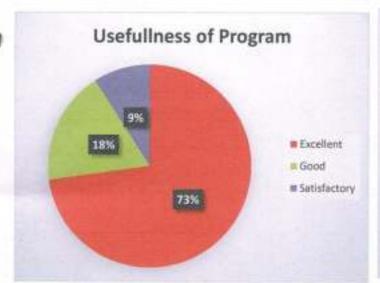

## Feedback form

Name of the Activity- Best out of waste. Smoke exhauter

Name of the Student: Mana, i. Po.H.I.

Class:.... B.S.C.: JL......Roll No.. 2. S.S.L..... Mobile No....

|     |                                          | Excellent<br>(5) | Very Good<br>(4) | Good (3) | Excellent Very Good Good Satisfactory (5) (4) (3) (2) | y Poor |
|-----|------------------------------------------|------------------|------------------|----------|-------------------------------------------------------|--------|
| -   | Usefulness of Exhibition                 | 7                |                  |          |                                                       |        |
| 2   | Rate the materials presented by Students | 7                |                  |          |                                                       |        |
| 3   | Students presentation's skill            | 7                |                  |          |                                                       |        |
| 4   | 4 Amount of new information you learned  | >                |                  |          |                                                       |        |
| LO. | Overall experience of the programme      | >                |                  |          |                                                       |        |

Date: 22 -9-22

Any other suggestions if any.....

Deste out of Waste.

Bullo show piece,

Jedhov Rubejo Viknen Feedback form

Name of the Activity- Best out of waste.

Class: ASS.C.T. Roll No... Mobile No...

Poor (1) Havan Satisfactory Excellent Very Good Good (5) (4) (3) Rate the materials presented by Students 4 Amount of new information you learned Overall experience of the programme Students presentation's skill 1 Usefulness of Exhibition

Name of the Student: Ankha Prakash Pisad

Class: 8:SCI Roll No. GS9 Mobile No. 7058|22352

|       |                                          | Excellent (5) | Very Good | Good | Excellent Very Good Good Satisfactory (5) (4) (3) (7) | Poor |
|-------|------------------------------------------|---------------|-----------|------|-------------------------------------------------------|------|
| 43.00 | Usefulness of Exhibition                 | 7             |           |      |                                                       | 1    |
| 12    | Rate the materials presented by Students | 7             |           |      |                                                       |      |
| 100   | Students presentation's skill            | 7             |           |      |                                                       |      |
| 4     | Amount of new information you learned    | 7             |           |      |                                                       |      |
| in    | Overall experience of the programme      |               | )         |      |                                                       |      |

## Feedback form

Name of the Activity-Best out of waste.

Name of the Student: Tejastui, Gajanan, Chinchkar, Class: B.S.S. I. Roll No. 2.99 Mobile No. 9.50 [619203.

|        |                                          | Excellent<br>(5) | Very Good<br>(4) | Good<br>(3) | Excellent Very Good Good Satisfactory (5) (4) (3) (2) | / Poor |
|--------|------------------------------------------|------------------|------------------|-------------|-------------------------------------------------------|--------|
| -      | Usefulness of Exhibition                 | 7                |                  |             |                                                       |        |
| N      | Rate the materials presented by Students | 7                |                  |             |                                                       |        |
| m      | Students presentation's skill            | )                |                  |             |                                                       |        |
| with . | Amount of new information you learned    | 7                |                  |             |                                                       |        |
| w      | Overall experience of the programme      | 7                |                  |             | Cha                                                   | IBU C  |

### Feedback form

Name of the Activity-Best out of waste, Hand Sonitizes Machine Class: BSC III Roll No 3042 Mobile No 3222019713

|   |                                          | Excellent (5) | Very Good<br>(4) | Good (3) | Excellent Very Good Good Satisfactory (5) (4) (3) (2) | Poor |
|---|------------------------------------------|---------------|------------------|----------|-------------------------------------------------------|------|
| - | Usefulness of Exhibition                 | 7             |                  |          |                                                       |      |
| 7 | Rate the materials presented by Students | >             |                  |          |                                                       |      |
| m | Students presentation's skill            | >             |                  |          |                                                       |      |
| 4 | Amount of new information you learned    | >             |                  |          |                                                       |      |
| w | Overall experience of the programme      | 7             |                  |          | 1                                                     | 1    |