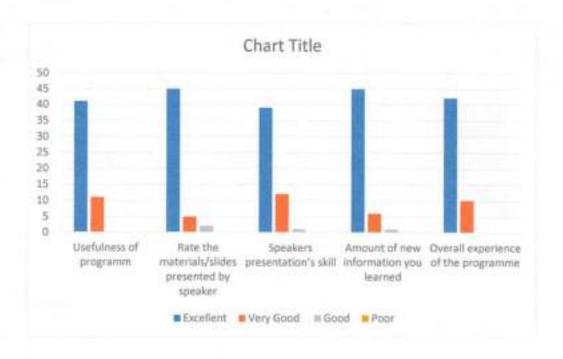

## Feedback Analysis:

"Awarness of computer"

1)Uselfuness of program

## 2)Rate the material /slides presented by speaker

## 3)Speaker presentation skill

## 4)Amount of new Information you learned

## 5)Overall experience of the program

Hand

Department of Computer Science Yashwantrao Chavan College of Science Karad

Principal

Yashwantrao Chavan College of Science, Karad