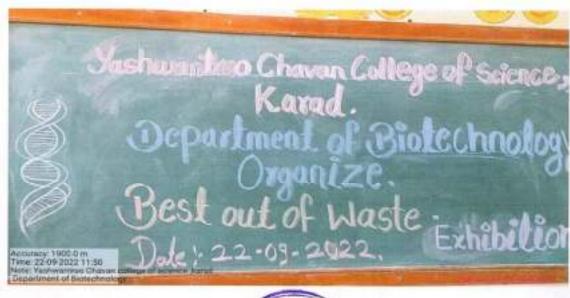

## Lead College Activity 2022-23

## ACTIVITY REPORT

| Name of the activity:        | Lead College Activity - "Best Out Of Waste"                                                                    |
|------------------------------|----------------------------------------------------------------------------------------------------------------|
| Date and time                | 22/09/2022                                                                                                     |
| Name of the department:      | Biotechnology                                                                                                  |
| Purpose of the Activity      | Recycling and reusing the valuable waste material can result in<br>development of fantastic and usable product |
| Chief Guest                  | Dr. S. B. Kengar Principal Yashwantrao Chavan College of<br>Science, Karad                                     |
| Program Schedule             | Enclosed the Program Schedule                                                                                  |
| No. of Students Participated | 35                                                                                                             |
| No. of Teachers Participated | 03                                                                                                             |
|                              |                                                                                                                |

## Report on One Day Exhibition "Best Out of Waste" 2022-2023

day exhibition was organised by Department of Biotechnology in Yashwantrao Chavan college of science, Karad on Thursday 22nd September 2022 Honorable Principal Dr. S. B. Kengar Sir was chief guest for this exhibition With the presence of Dr. G. G. Potdar Sir, head of Botany Department and Dr. S.H. Burungale sir head of Chemistry Department. Principal Sir motivated to students through their speech. In large number of Students in the B.Sc. Part I, II, III Biotechnology Subject, participated in the Exhibition. The Exhibition started in noon 12:00 and open to all the students and Teachers staff of College. The Principal Dr. S. B. Kengar sir, Dr. G. G. Potdar Sir and Dr. S. H. Burungale sir surveyed the exhibition and asked about the details to students who made different things. Other teacher staff and students who came to see the exhibition also enjoyed the event very much. In this exhibition anchoring was done by Miss Sakshi Mahajan and vote of thanks was given by Miss Arsh Mujawar. All students gracefully and happily participated in this exhibition and conducted.