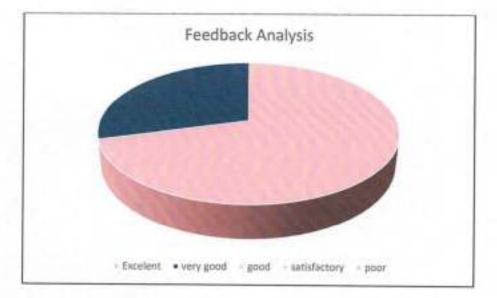

## Feedback form

Name of the Activity- Best out of waste. Smoke exhauter

Name of the Student: Mana, i. Po.H.I.

Class:.... B.S.C.: JL......Roll No.. 2. S.S.L..... Mobile No....

|     |                                          | Excellent<br>(5) | Very Good<br>(4) | Good (3) | Excellent Very Good Good Satisfactory (5) (4) (3) (2) | y Poor |
|-----|------------------------------------------|------------------|------------------|----------|-------------------------------------------------------|--------|
| -   | Usefulness of Exhibition                 | 7                |                  |          |                                                       |        |
| 2   | Rate the materials presented by Students | 7                |                  |          |                                                       |        |
| 3   | Students presentation's skill            | 7                |                  |          |                                                       |        |
| 4   | 4 Amount of new information you learned  | >                |                  |          |                                                       |        |
| LO. | Overall experience of the programme      | >                |                  |          |                                                       |        |

Date: 22 -9-22

Any other suggestions if any.....

Deste out of Waste.

Bullo show piece,

Jedhov Rubejo Viknen Feedback form

Name of the Activity- Best out of waste.

Class: ASS.C.T. Roll No... Mobile No...

Poor (1) Havan Satisfactory Excellent Very Good Good (5) (4) (3) Rate the materials presented by Students 4 Amount of new information you learned Overall experience of the programme Students presentation's skill 1 Usefulness of Exhibition

Any other suggestions if any.....