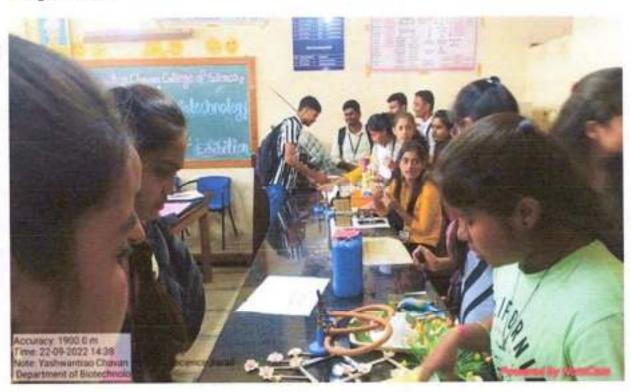

## ACTIVITY REPORT

| Name of the activity:        | Lead College Activity - "Best Out Of Waste"                                                                    |
|------------------------------|----------------------------------------------------------------------------------------------------------------|
| Date and time                | 22/09/2022                                                                                                     |
| Name of the department:      | Biotechnology                                                                                                  |
| Purpose of the Activity      | Recycling and reusing the valuable waste material can result in<br>development of fantastic and usable product |
| Chief Guest                  | Dr. S. B. Kengar Principal Yashwantrao Chavan College of<br>Science, Karad                                     |
| Program Schedule             | Enclosed the Program Schedule                                                                                  |
| No. of Students Participated | 35                                                                                                             |
| No. of Teachers Participated | 03                                                                                                             |
|                              |                                                                                                                |

Program Photo

Coordinator Lead College Activity

Yashwantrao Chavan College of Science, Karad

Date: 21.09.2022

To, The Principal, Yashwantrao Chavan College of Science, Karad Vidyanagar, Karad.

Subject: Invitation for 'Best out of Waste' under lead college Activity.

## Report on One Day Exhibition "Best Out of Waste" 2022-2023

day exhibition was organised by Department of Biotechnology in Yashwantrao Chavan college of science, Karad on Thursday 22nd September 2022 Honorable Principal Dr. S. B. Kengar Sir was chief guest for this exhibition With the presence of Dr. G. G. Potdar Sir, head of Botany Department and Dr. S.H. Burungale sir head of Chemistry Department. Principal Sir motivated to students through their speech. In large number of Students in the B.Sc. Part I, II, III Biotechnology Subject, participated in the Exhibition. The Exhibition started in noon 12:00 and open to all the students and Teachers staff of College. The Principal Dr. S. B. Kengar sir, Dr. G. G. Potdar Sir and Dr. S. H. Burungale sir surveyed the exhibition and asked about the details to students who made different things. Other teacher staff and students who came to see the exhibition also enjoyed the event very much. In this exhibition anchoring was done by Miss Sakshi Mahajan and vote of thanks was given by Miss Arsh Mujawar. All students gracefully and happily participated in this exhibition and conducted.