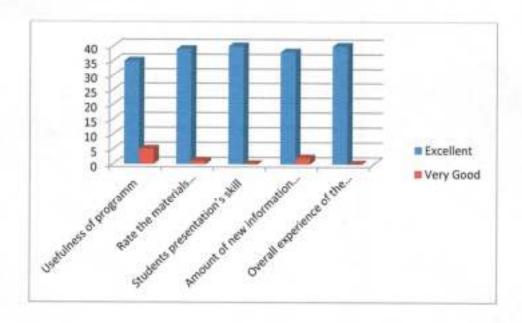

## Feedback Analysis:

"Awarness of computer"

1)Uselfuness of program

## 2)Rate the material /slides presented by speaker

## 3)Speaker presentation skill

## 4)Amount of new Information you learned

## 5)Overall experience of the program

Hand

Department of Computer Science Yashwantrao Chavan College of Science Karad

Principal

Yashwantrao Chavan College of Science, Karad