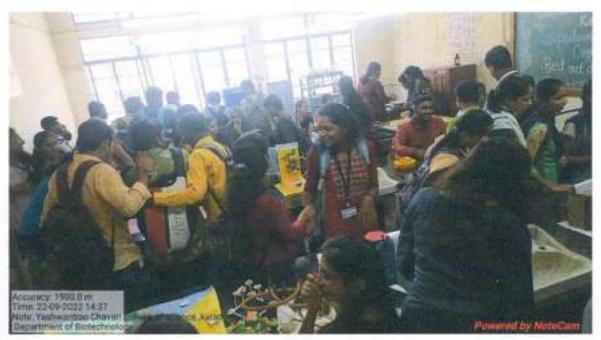

## ACTIVITY REPORT

| Name of the activity:        | Lead College Activity - "Best Out Of Waste"                                                                    |
|------------------------------|----------------------------------------------------------------------------------------------------------------|
| Date and time                | 22/09/2022                                                                                                     |
| Name of the department:      | Biotechnology                                                                                                  |
| Purpose of the Activity      | Recycling and reusing the valuable waste material can result in<br>development of fantastic and usable product |
| Chief Guest                  | Dr. S. B. Kengar Principal Yashwantrao Chavan College of<br>Science, Karad                                     |
| Program Schedule             | Enclosed the Program Schedule                                                                                  |
| No. of Students Participated | 35                                                                                                             |
| No. of Teachers Participated | 03                                                                                                             |
|                              |                                                                                                                |

Program Photo

Coordinator Lead College Activity

Yashwantrao Chavan College of Science, Karad

Date: 21.09.2022

To, The Principal, Yashwantrao Chavan College of Science, Karad Vidyanagar, Karad.

Subject: Invitation for 'Best out of Waste' under lead college Activity.

## Report on One Day Exhibition "Best Out of Waste" 2022-2023

day exhibition was organised by Department of Biotechnology in Yashwantrao Chavan college of science, Karad on Thursday 22nd September 2022 Honorable Principal Dr. S. B. Kengar Sir was chief guest for this exhibition With the presence of Dr. G. G. Potdar Sir, head of Botany Department and Dr. S.H. Burungale sir head of Chemistry Department. Principal Sir motivated to students through their speech. In large number of Students in the B.Sc. Part I, II, III Biotechnology Subject, participated in the Exhibition. The Exhibition started in noon 12:00 and open to all the students and Teachers staff of College. The Principal Dr. S. B. Kengar sir, Dr. G. G. Potdar Sir and Dr. S. H. Burungale sir surveyed the exhibition and asked about the details to students who made different things. Other teacher staff and students who came to see the exhibition also enjoyed the event very much. In this exhibition anchoring was done by Miss Sakshi Mahajan and vote of thanks was given by Miss Arsh Mujawar. All students gracefully and happily participated in this exhibition and conducted.