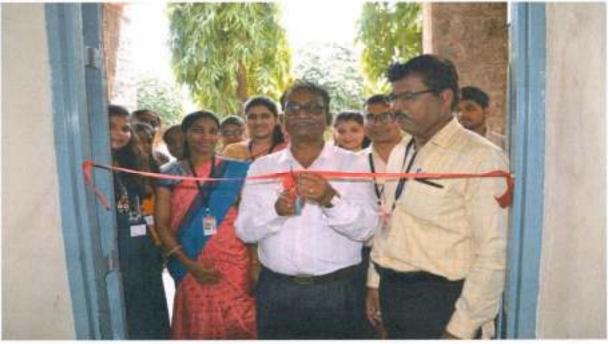

## Lead College Activity 2022-23

## ACTIVITY REPORT

| Name of the activity:        | Lead College Activity - "Best Out Of Waste"                                                                    |
|------------------------------|----------------------------------------------------------------------------------------------------------------|
| Date and time                | 22/09/2022                                                                                                     |
| Name of the department:      | Biotechnology                                                                                                  |
| Purpose of the Activity      | Recycling and reusing the valuable waste material can result in<br>development of fantastic and usable product |
| Chief Guest                  | Dr. S. B. Kengar Principal Yashwantrao Chavan College of<br>Science, Karad                                     |
| Program Schedule             | Enclosed the Program Schedule                                                                                  |
| No. of Students Participated | 35                                                                                                             |
| No. of Teachers Participated | 03                                                                                                             |
|                              |                                                                                                                |

Program Photo

Coordinator Lead College Activity

Yashwantrao Chavan College of Science, Karad

Date: 21.09.2022

To, The Principal, Yashwantrao Chavan College of Science, Karad Vidyanagar, Karad.

Subject: Invitation for 'Best out of Waste' under lead college Activity.

## Report on One Day Exhibition "Best Out of Waste" 2022-2023

day exhibition was organised by Department of Biotechnology in Yashwantrao Chavan college of science, Karad on Thursday 22nd September 2022 Honorable Principal Dr. S. B. Kengar Sir was chief guest for this exhibition With the presence of Dr. G. G. Potdar Sir, head of Botany Department and Dr. S.H. Burungale sir head of Chemistry Department. Principal Sir motivated to students through their speech. In large number of Students in the B.Sc. Part I, II, III Biotechnology Subject, participated in the Exhibition. The Exhibition started in noon 12:00 and open to all the students and Teachers staff of College. The Principal Dr. S. B. Kengar sir, Dr. G. G. Potdar Sir and Dr. S. H. Burungale sir surveyed the exhibition and asked about the details to students who made different things. Other teacher staff and students who came to see the exhibition also enjoyed the event very much. In this exhibition anchoring was done by Miss Sakshi Mahajan and vote of thanks was given by Miss Arsh Mujawar. All students gracefully and happily participated in this exhibition and conducted.