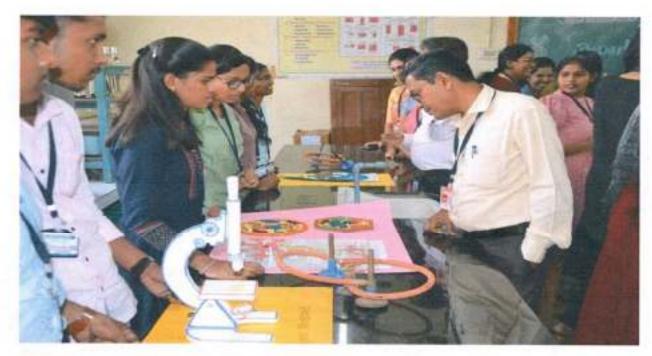

## Lead College Activity 2022-23

## ACTIVITY REPORT

| Name of the activity:        | Lead College Activity - "Best Out Of Waste"                                                                    |
|------------------------------|----------------------------------------------------------------------------------------------------------------|
| Date and time                | 22/09/2022                                                                                                     |
| Name of the department:      | Biotechnology                                                                                                  |
| Purpose of the Activity      | Recycling and reusing the valuable waste material can result in<br>development of fantastic and usable product |
| Chief Guest                  | Dr. S. B. Kengar Principal Yashwantrao Chavan College of<br>Science, Karad                                     |
| Program Schedule             | Enclosed the Program Schedule                                                                                  |
| No. of Students Participated | 35                                                                                                             |
| No. of Teachers Participated | 03                                                                                                             |
|                              |                                                                                                                |

Program Photo

Coordinator Lead College Activity

Yashwantrao Chavan College of Science, Karad

Date: 21.09.2022

To, The Principal, Yashwantrao Chavan College of Science, Karad Vidyanagar, Karad.

Subject: Invitation for 'Best out of Waste' under lead college Activity.

## Report on One Day Exhibition "Best Out of Waste" 2022-2023

day exhibition was organised by Department of Biotechnology in Yashwantrao Chavan college of science, Karad on Thursday 22nd September 2022 Honorable Principal Dr. S. B. Kengar Sir was chief guest for this exhibition With the presence of Dr. G. G. Potdar Sir, head of Botany Department and Dr. S.H. Burungale sir head of Chemistry Department. Principal Sir motivated to students through their speech. In large number of Students in the B.Sc. Part I, II, III Biotechnology Subject, participated in the Exhibition. The Exhibition started in noon 12:00 and open to all the students and Teachers staff of College. The Principal Dr. S. B. Kengar sir, Dr. G. G. Potdar Sir and Dr. S. H. Burungale sir surveyed the exhibition and asked about the details to students who made different things. Other teacher staff and students who came to see the exhibition also enjoyed the event very much. In this exhibition anchoring was done by Miss Sakshi Mahajan and vote of thanks was given by Miss Arsh Mujawar. All students gracefully and happily participated in this exhibition and conducted.