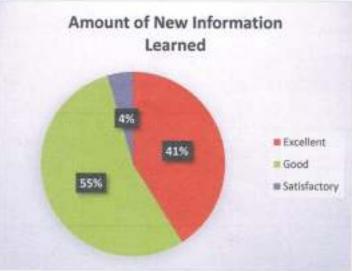

## Feedback form

Name of the Activity- Best out of waste. Smoke exhauter

Name of the Student: Mana, i. Po.H.I.

Class:.... B.S.C.: JL......Roll No.. 2. S.S.L..... Mobile No....

|     |                                          | Excellent<br>(5) | Very Good<br>(4) | Good (3) | Excellent Very Good Good Satisfactory (5) (4) (3) (2) | y Poor |
|-----|------------------------------------------|------------------|------------------|----------|-------------------------------------------------------|--------|
| -   | Usefulness of Exhibition                 | 7                |                  |          |                                                       |        |
| 2   | Rate the materials presented by Students | 7                |                  |          |                                                       |        |
| 3   | Students presentation's skill            | 7                |                  |          |                                                       |        |
| 4   | 4 Amount of new information you learned  | >                |                  |          |                                                       |        |
| LO. | Overall experience of the programme      | >                |                  |          |                                                       |        |

Date: 22 -9-22

Any other suggestions if any.....

Deste out of Waste.

Bullo show piece,

Jedhov Rubejo Viknen Feedback form

Name of the Activity- Best out of waste.

Class: ASS.C.T. Roll No... Mobile No...

Poor (1) Havan Satisfactory Excellent Very Good Good (5) (4) (3) Rate the materials presented by Students 4 Amount of new information you learned Overall experience of the programme Students presentation's skill 1 Usefulness of Exhibition

Name of the Student: Ankha Prakash Pisad

Class: 8:SCI Roll No. GS9 Mobile No. 7058|22352

|       |                                          | Excellent (5) | Very Good | Good | Excellent Very Good Good Satisfactory (5) (4) (3) (7) | Poor |
|-------|------------------------------------------|---------------|-----------|------|-------------------------------------------------------|------|
| 43.00 | Usefulness of Exhibition                 | 7             |           |      |                                                       | 1    |
| 12    | Rate the materials presented by Students | 7             |           |      |                                                       |      |
| 100   | Students presentation's skill            | 7             |           |      |                                                       |      |
| 4     | Amount of new information you learned    | 7             |           |      |                                                       |      |
| in    | Overall experience of the programme      |               | )         |      |                                                       |      |

## Feedback form

Name of the Activity-Best out of waste.

Name of the Student: Tejastui, Gajanan, Chinchkar, Class: B.S.S. I. Roll No. 2.99 Mobile No. 9.50 [619203.

|        |                                          | Excellent<br>(5) | Very Good<br>(4) | Good<br>(3) | Excellent Very Good Good Satisfactory (5) (4) (3) (2) | / Poor |
|--------|------------------------------------------|------------------|------------------|-------------|-------------------------------------------------------|--------|
| -      | Usefulness of Exhibition                 | 7                |                  |             |                                                       |        |
| N      | Rate the materials presented by Students | 7                |                  |             |                                                       |        |
| m      | Students presentation's skill            | )                |                  |             |                                                       |        |
| with . | Amount of new information you learned    | 7                |                  |             |                                                       |        |
| w      | Overall experience of the programme      | 7                |                  |             | Cha                                                   | IBU C  |

### Feedback form

Name of the Activity-Best out of waste, Hand Sonitizes Machine Class: BSC III Roll No 3042 Mobile No 3222019713

|   |                                          | Excellent (5) | Very Good<br>(4) | Good (3) | Excellent Very Good Good Satisfactory (5) (4) (3) (2) | Poor |
|---|------------------------------------------|---------------|------------------|----------|-------------------------------------------------------|------|
| - | Usefulness of Exhibition                 | 7             |                  |          |                                                       |      |
| 7 | Rate the materials presented by Students | >             |                  |          |                                                       |      |
| m | Students presentation's skill            | >             |                  |          |                                                       |      |
| 4 | Amount of new information you learned    | >             |                  |          |                                                       |      |
| w | Overall experience of the programme      | 7             |                  |          | 1                                                     | 1    |