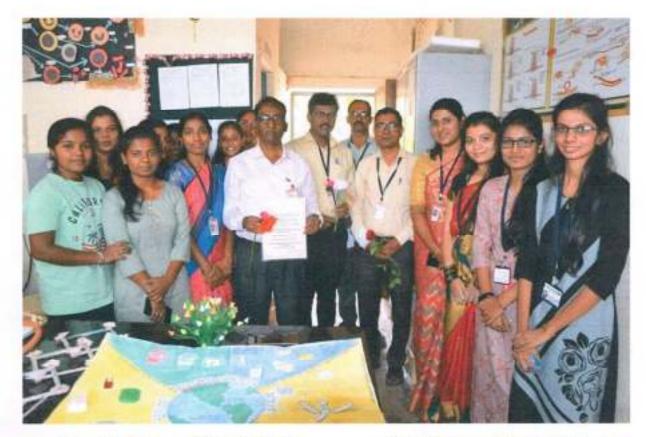

## Lead College Activity 2022-23

## ACTIVITY REPORT

| Name of the activity:        | Lead College Activity - "Best Out Of Waste"                                                                    |
|------------------------------|----------------------------------------------------------------------------------------------------------------|
| Date and time                | 22/09/2022                                                                                                     |
| Name of the department:      | Biotechnology                                                                                                  |
| Purpose of the Activity      | Recycling and reusing the valuable waste material can result in<br>development of fantastic and usable product |
| Chief Guest                  | Dr. S. B. Kengar Principal Yashwantrao Chavan College of<br>Science, Karad                                     |
| Program Schedule             | Enclosed the Program Schedule                                                                                  |
| No. of Students Participated | 35                                                                                                             |
| No. of Teachers Participated | 03                                                                                                             |
|                              |                                                                                                                |

Program Photo

Coordinator Lead College Activity

Yashwantrao Chavan College of Science, Karad

Date: 21.09.2022

To, The Principal, Yashwantrao Chavan College of Science, Karad Vidyanagar, Karad.

Subject: Invitation for 'Best out of Waste' under lead college Activity.

## Report on One Day Exhibition "Best Out of Waste" 2022-2023

day exhibition was organised by Department of Biotechnology in Yashwantrao Chavan college of science, Karad on Thursday 22nd September 2022 Honorable Principal Dr. S. B. Kengar Sir was chief guest for this exhibition With the presence of Dr. G. G. Potdar Sir, head of Botany Department and Dr. S.H. Burungale sir head of Chemistry Department. Principal Sir motivated to students through their speech. In large number of Students in the B.Sc. Part I, II, III Biotechnology Subject, participated in the Exhibition. The Exhibition started in noon 12:00 and open to all the students and Teachers staff of College. The Principal Dr. S. B. Kengar sir, Dr. G. G. Potdar Sir and Dr. S. H. Burungale sir surveyed the exhibition and asked about the details to students who made different things. Other teacher staff and students who came to see the exhibition also enjoyed the event very much. In this exhibition anchoring was done by Miss Sakshi Mahajan and vote of thanks was given by Miss Arsh Mujawar. All students gracefully and happily participated in this exhibition and conducted.