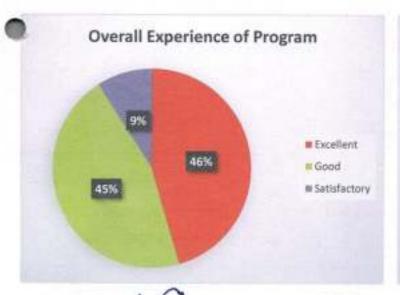

## Feedback form

Name of the Activity- Best out of waste. Smoke exhauter

Name of the Student: Mana, i. Po.H.I.

Class:.... B.S.C.: JL......Roll No.. 2. S.S.L..... Mobile No....

|     |                                          | Excellent<br>(5) | Very Good<br>(4) | Good (3) | Excellent Very Good Good Satisfactory (5) (4) (3) (2) | y Poor |
|-----|------------------------------------------|------------------|------------------|----------|-------------------------------------------------------|--------|
| -   | Usefulness of Exhibition                 | 7                |                  |          |                                                       |        |
| 2   | Rate the materials presented by Students | 7                |                  |          |                                                       |        |
| 3   | Students presentation's skill            | 7                |                  |          |                                                       |        |
| 4   | 4 Amount of new information you learned  | >                |                  |          |                                                       |        |
| LO. | Overall experience of the programme      | >                |                  |          |                                                       |        |

Date: 22 -9-22

Any other suggestions if any.....

Deste out of Waste.

Bullo show piece,

Jedhov Rubejo Viknen Feedback form

Name of the Activity- Best out of waste.

Class: ASS.C.T. Roll No... Mobile No...

Poor (1) Havan Satisfactory Excellent Very Good Good (5) (4) (3) Rate the materials presented by Students 4 Amount of new information you learned Overall experience of the programme Students presentation's skill 1 Usefulness of Exhibition

Name of the Student: Ankha Prakash Pisad

Class: 8:SCI Roll No. GS9 Mobile No. 7058|22352

|       |                                          | Excellent (5) | Very Good | Good | Excellent Very Good Good Satisfactory (5) (4) (3) (7) | Poor |
|-------|------------------------------------------|---------------|-----------|------|-------------------------------------------------------|------|
| 43.00 | Usefulness of Exhibition                 | 7             |           |      |                                                       | 1    |
| 12    | Rate the materials presented by Students | 7             |           |      |                                                       |      |
| 100   | Students presentation's skill            | 7             |           |      |                                                       |      |
| 4     | Amount of new information you learned    | 7             |           |      |                                                       |      |
| in    | Overall experience of the programme      |               | )         |      |                                                       |      |

## Feedback form

Name of the Activity-Best out of waste.

Name of the Student: Tejastui, Gajanan, Chinchkar, Class: B.S.S. I. Roll No. 2.99 Mobile No. 9.50 [619203.

|        |                                          | Excellent<br>(5) | Very Good<br>(4) | Good<br>(3) | Excellent Very Good Good Satisfactory (5) (4) (3) (2) | / Poor |
|--------|------------------------------------------|------------------|------------------|-------------|-------------------------------------------------------|--------|
| -      | Usefulness of Exhibition                 | 7                |                  |             |                                                       |        |
| N      | Rate the materials presented by Students | 7                |                  |             |                                                       |        |
| m      | Students presentation's skill            | )                |                  |             |                                                       |        |
| with . | Amount of new information you learned    | 7                |                  |             |                                                       |        |
| w      | Overall experience of the programme      | 7                |                  |             | Cha                                                   | IBU C  |

### Feedback form

Name of the Activity-Best out of waste, Hand Sonitizes Machine Class: BSC III Roll No 3042 Mobile No 3222019713

|   |                                          | Excellent (5) | Very Good<br>(4) | Good (3) | Excellent Very Good Good Satisfactory (5) (4) (3) (2) | Poor |
|---|------------------------------------------|---------------|------------------|----------|-------------------------------------------------------|------|
| - | Usefulness of Exhibition                 | 7             |                  |          |                                                       |      |
| 7 | Rate the materials presented by Students | >             |                  |          |                                                       |      |
| m | Students presentation's skill            | >             |                  |          |                                                       |      |
| 4 | Amount of new information you learned    | >             |                  |          |                                                       |      |
| w | Overall experience of the programme      | 7             |                  |          | 1                                                     | 1    |