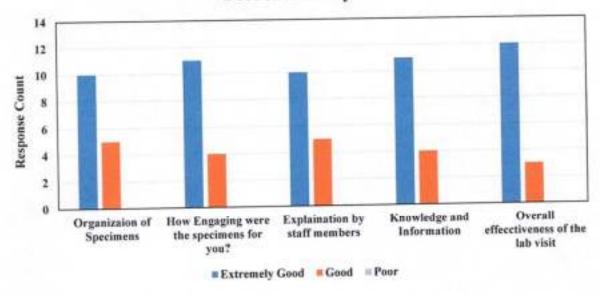

## Feedback form

Name of the Activity- Best out of waste. Smoke exhauter

Name of the Student: Mana, i. Po.H.I.

Class:.... B.S.C.: JL......Roll No.. 2. S.S.L..... Mobile No....

|     |                                          | Excellent<br>(5) | Very Good<br>(4) | Good (3) | Excellent Very Good Good Satisfactory (5) (4) (3) (2) | y Poor |
|-----|------------------------------------------|------------------|------------------|----------|-------------------------------------------------------|--------|
| -   | Usefulness of Exhibition                 | 7                |                  |          |                                                       |        |
| 2   | Rate the materials presented by Students | 7                |                  |          |                                                       |        |
| 3   | Students presentation's skill            | 7                |                  |          |                                                       |        |
| 4   | 4 Amount of new information you learned  | >                |                  |          |                                                       |        |
| LO. | Overall experience of the programme      | >                |                  |          |                                                       |        |

Date: 22 -9-22

Any other suggestions if any.....

Deste out of Waste.

Bullo show piece,

Jedhov Rubejo Viknen Feedback form

Name of the Activity- Best out of waste.

Class: ASS.C.T. Roll No... Mobile No...

Poor (1) Havan Satisfactory Excellent Very Good Good (5) (4) (3) Rate the materials presented by Students 4 Amount of new information you learned Overall experience of the programme Students presentation's skill 1 Usefulness of Exhibition

Name of the Student: Ankha Prakash Pisad

Class: 8:SCI Roll No. GS9 Mobile No. 7058|22352

|       |                                          | Excellent (5) | Very Good | Good | Excellent Very Good Good Satisfactory (5) (4) (3) (7) | Poor |
|-------|------------------------------------------|---------------|-----------|------|-------------------------------------------------------|------|
| 43.00 | Usefulness of Exhibition                 | 7             |           |      |                                                       | 1    |
| 12    | Rate the materials presented by Students | 7             |           |      |                                                       |      |
| 100   | Students presentation's skill            | 7             |           |      |                                                       |      |
| 4     | Amount of new information you learned    | 7             |           |      |                                                       |      |
| in    | Overall experience of the programme      |               | )         |      |                                                       |      |

## Feedback form

Name of the Activity-Best out of waste.

Name of the Student: Tejastui, Gajanan, Chinchkar, Class: B.S.S. I. Roll No. 2.99 Mobile No. 9.50 [619203.

|        |                                          | Excellent<br>(5) | Very Good<br>(4) | Good<br>(3) | Excellent Very Good Good Satisfactory (5) (4) (3) (2) | / Poor |
|--------|------------------------------------------|------------------|------------------|-------------|-------------------------------------------------------|--------|
| -      | Usefulness of Exhibition                 | 7                |                  |             |                                                       |        |
| N      | Rate the materials presented by Students | 7                |                  |             |                                                       |        |
| m      | Students presentation's skill            | )                |                  |             |                                                       |        |
| with . | Amount of new information you learned    | 7                |                  |             |                                                       |        |
| w      | Overall experience of the programme      | 7                |                  |             | Cha                                                   | IBU C  |

### Feedback form

Name of the Activity-Best out of waste, Hand Sonitizes Machine Class: BSC III Roll No 3042 Mobile No 3222019713

|   |                                          | Excellent (5) | Very Good<br>(4) | Good (3) | Excellent Very Good Good Satisfactory (5) (4) (3) (2) | Poor |
|---|------------------------------------------|---------------|------------------|----------|-------------------------------------------------------|------|
| - | Usefulness of Exhibition                 | 7             |                  |          |                                                       |      |
| 7 | Rate the materials presented by Students | >             |                  |          |                                                       |      |
| m | Students presentation's skill            | >             |                  |          |                                                       |      |
| 4 | Amount of new information you learned    | >             |                  |          |                                                       |      |
| w | Overall experience of the programme      | 7             |                  |          | 1                                                     | 1    |