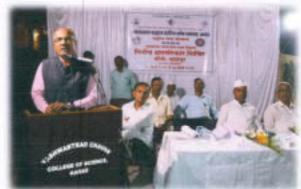

## Lead College Activity 2022-23

## ACTIVITY REPORT

| Name of the activity:        | Lead College Activity - "Best Out Of Waste"                                                                    |
|------------------------------|----------------------------------------------------------------------------------------------------------------|
| Date and time                | 22/09/2022                                                                                                     |
| Name of the department:      | Biotechnology                                                                                                  |
| Purpose of the Activity      | Recycling and reusing the valuable waste material can result in<br>development of fantastic and usable product |
| Chief Guest                  | Dr. S. B. Kengar Principal Yashwantrao Chavan College of<br>Science, Karad                                     |
| Program Schedule             | Enclosed the Program Schedule                                                                                  |
| No. of Students Participated | 35                                                                                                             |
| No. of Teachers Participated | 03                                                                                                             |
|                              |                                                                                                                |

Program Photo

Coordinator Lead College Activity

Yashwantrao Chavan College of Science, Karad

Date: 21.09.2022

To, The Principal, Yashwantrao Chavan College of Science, Karad Vidyanagar, Karad.

Subject: Invitation for 'Best out of Waste' under lead college Activity.

Respected Sir,

It is our pleasure to inform you that we have organized 'Best out of Waste' under lead college Scheme. It will be held on Thursday 22th September 2022 at 11.30 a.m.

In this regard, we are inviting you for as a chief guest in the said Activity. Thanking You,

Yours faithfully,

BIOTECHNOLOGY SO

Course Co-ordinator Department of Biotechnology