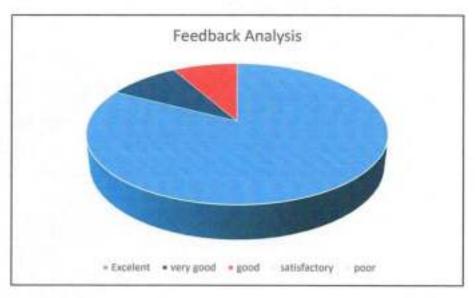

## Feedback Analysis:

"Awarness of computer"

1)Uselfuness of program

## 2)Rate the material /slides presented by speaker

## 3)Speaker presentation skill

## 4)Amount of new Information you learned

## 5)Overall experience of the program

Hand

Department of Computer Science Yashwantrao Chavan College of Science Karad

Principal

Yashwantrao Chavan College of Science, Karad