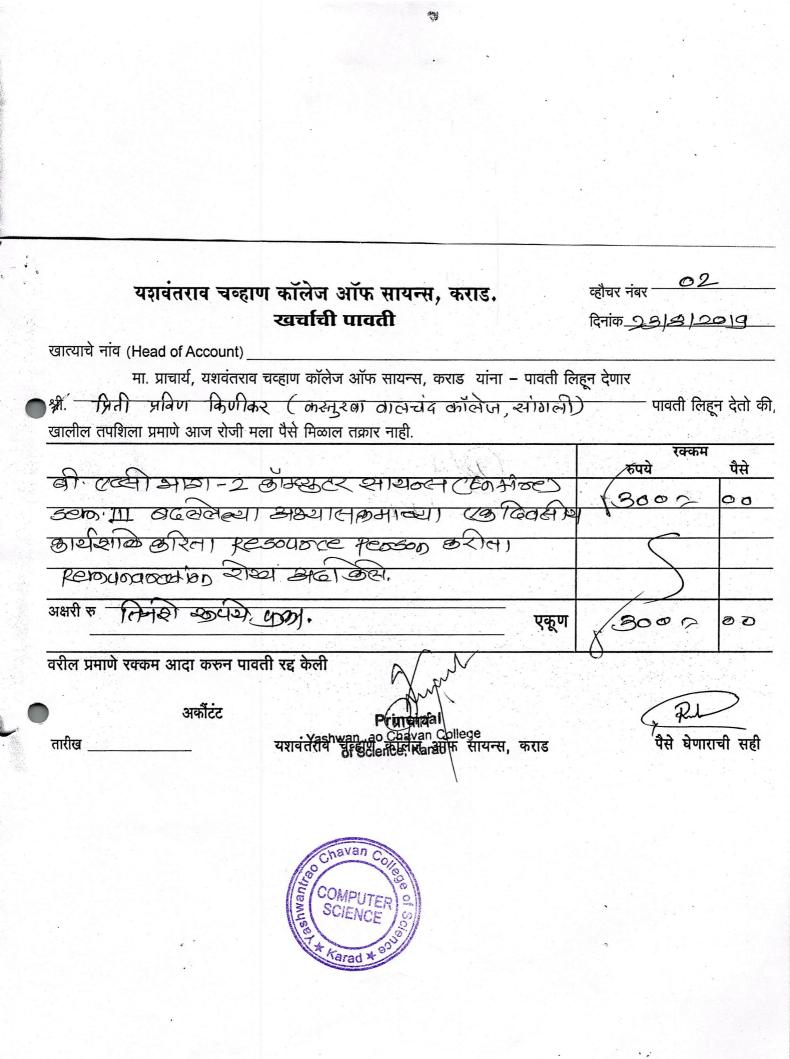

## Department of Computer Science Departmental Activity 2019-20

| Name of Activity  | :- | One Day Workshop                                                        |
|-------------------|----|-------------------------------------------------------------------------|
| Name of the Topic | ÷  | New Changed Syllabus of B.Sc. CS(Entire)-II Sem-III Paper V & VI Theory |
| Guest :           | :- | Mrs. P. P. Kinikar, Mr. A. B. Sadaware                                  |
| Date & Time       | :- | 23/08/2019 11:00 am                                                     |