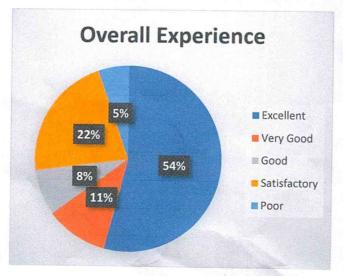

| (5)       | Good (4) | (3)  | (2)          | (1)  |
| 1 | Usefulness of programme               |           |          | -    |              |      |
| 2 | Slides presented by speaker           |           |          | -    |              |      |
| 3 | Speakers' presentation's skill        |           |          |      | 1            |      |
| 4 | Amount of new information you learned |           |          |      |              |      |
| 5 | Overall experience of the programme   |           |          |      |              |      |

Date: 28/11/2022

Yashwantrao Chavan College of Science, Karad

Sign. Ambawas

ZOOLOG

### Yashwantrao Chavan College of Science, Karad

#### **Department of Zoology**

Career opportunity in Zoology

Academic year-2022-23

Feedback Analysis











Department of Zoology

Yashwantrao Chavan College of Science, Karad