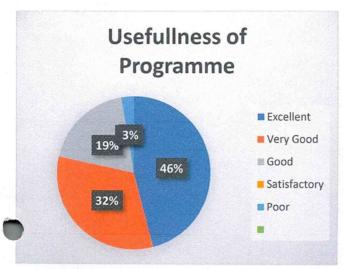

| (5)       | Good (4) | (3)  | (2)          | (1)  |
| 1 | Usefulness of programme               |           |          | -    |              |      |
| 2 | Slides presented by speaker           |           |          | -    |              |      |
| 3 | Speakers' presentation's skill        |           |          |      | 1            |      |
| 4 | Amount of new information you learned |           |          |      |              |      |
| 5 | Overall experience of the programme   |           |          |      |              |      |

Date: 28/11/2022

Yashwantrao Chavan College of Science, Karad

Sign. Ambawas

ZOOLOG

### Yashwantrao Chavan College of Science, Karad

#### **Department of Zoology**

Career opportunity in Zoology

Academic year-2022-23

Feedback Analysis











Department of Zoology

Yashwantrao Chavan College of Science, Karad