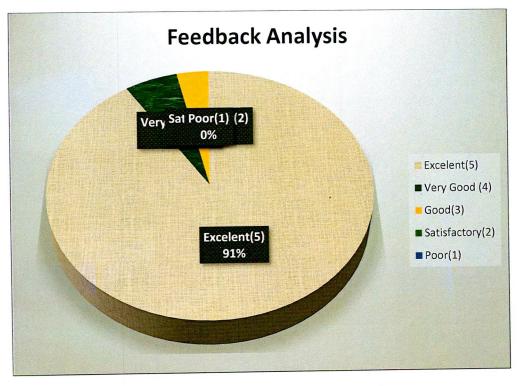

| Fxcel     | ent Excell          | ent Very help          | iul No                       | suchita2059@gmail.com                            |



Feedback Analysis:

"One Day Online Workshop on Changed Syllabus (CBCS) of B.Sc. III (Computer Science-Entire) Sem-V"

1)Usefulness of program



2)Rate the materials/slides presented by speaker



## 3)Speakers presentation's Skill



## 4)Amount of new information you learned



## 5)Overall experience of the program



## **Program Photographs:**