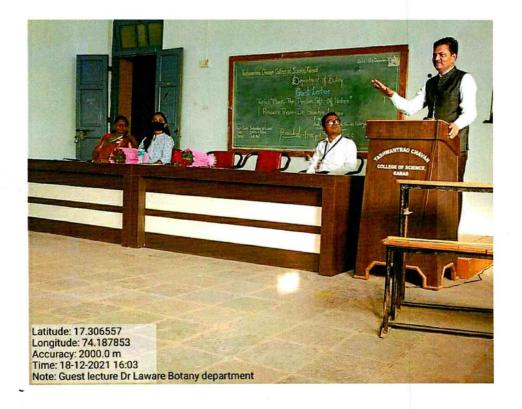

# YASHWANTRAO CHAVAN COLLEGE OF SCIENCE, KARAD **Activity Report**

| Name of the Department   | Department of Botany                           |
|--------------------------|------------------------------------------------|
| Title of the activity    | Guest Lecture                                  |
| Date                     | 18.12.2021                                     |
| Торіс                    | "Plants: Precious gift of Nature"              |
| Invited Speaker          | Dr. S. L. Laware                               |
|                          | Principal, ASC college, Sonai Dist. Ahamdnagar |
| No. of Beneficiaries     | 57                                             |
| Outcome/Success achieved | Motivation, Inspiration                        |

#### Subject: Invitation as "Resource Person"

Respected Sir,

It is our great pleasure to invite your as a **"Resource Person"** for deliver a Guest Lecture on 18/12/2021 at 3.00 pm.

I request you to kindly accept our invitation and deliver a Guest Lecture on the topic "Plants: Precious gift of Nature" for Undergraduate Students.

#### Respected Sir,

On behalf of Yashwantrao Chavan College of Science, Karad, we would like to extend our heartfelt thanks and gratitude to you for interacting with and addressing our students as a resource person on 18/12/2021. The students gained valuable insights and knowledge about the said topic. The information you shared was very enlightening for our students.

Respected Sir,

As per your phonic discussion with Dr. S. A. Kirtane, I have great pleasure to invite you to deliver a lecture on 18th Dec. 2021 at 1.00 p.m. for our undergraduate students to make them know about "Plants are precious gift of Nature". Your lecture will also be a better opportunity to our students to know more about Plants.