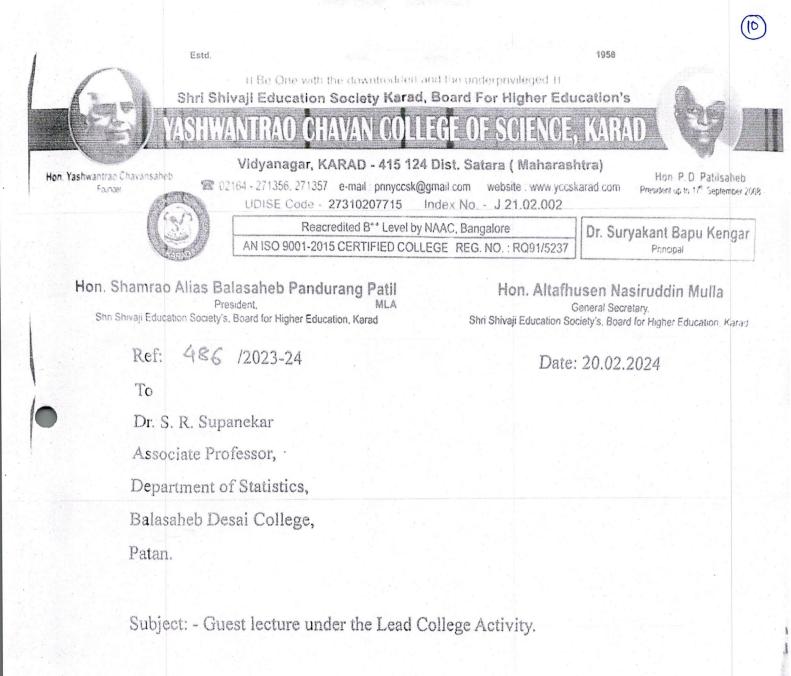

# Lead College Activity, "Research Methodology"

**Chief Guest:** Dr. S. R. Supanekar, Head, Department of Statistics, Balasaheb Desai College, Patan.

# Lead College: Balasaheb Desai College, Patan

Name of Activity: One Day Workshop on Research Methodology Date: 20/02/2024

| Sr. No. | Content                      | Page No. |
|---------|------------------------------|----------|
| 1.      | Activity Expenditure         | 01-06    |
| 2.      | Activity One-Page Report     | 07       |
| 3.      | Activity Photos              | 08       |
| 4.      | Program Schedule             | Og       |
| 5.      | Guest Invitation Letter      | 10       |
| 6.      | Guest Appreciation Letter    | 11       |
| 7.      | Student Attendance           | 12-20    |
| 8.      | Sample Copy of Feedback Form | 2        |
| 9.      | Sample Copy of Certificate   | 22       |