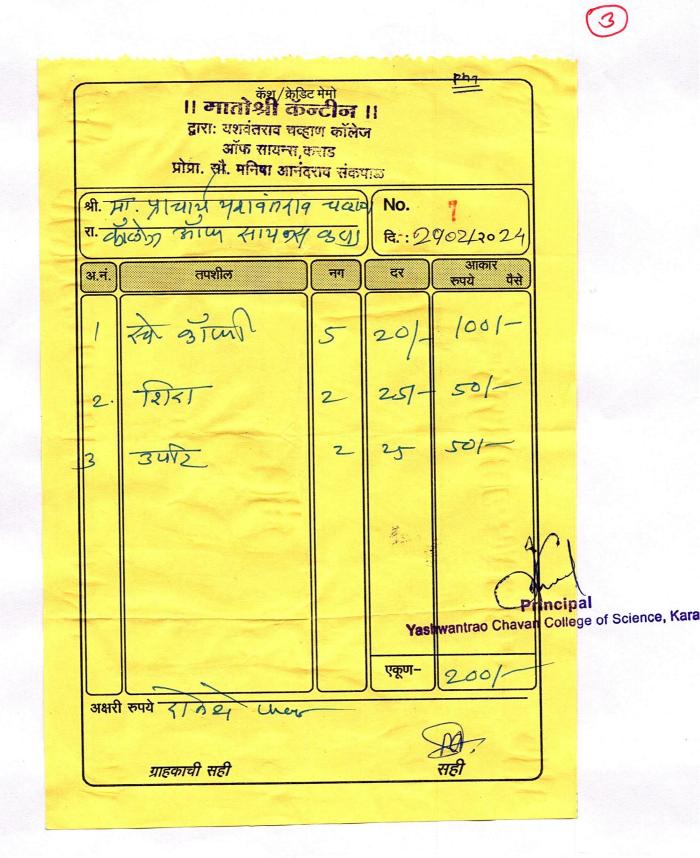

# Yashwantrao Chavan College of Science, Karad

Lead College Activity 2023-24

ACTIVITY EXPENDITURE

Lead College: Balasaheb Desai College, Patan

| Name of the        | /"              |                                              |        |  |  |
|--------------------|-----------------|----------------------------------------------|--------|--|--|
| Date and time :    |                 | 20/02/2024 at 11:30 am                       |        |  |  |
| Name of t          | he department : | Botany & Statistics                          |        |  |  |
| Grant San          | ction           | 4900/-                                       |        |  |  |
| Sr. No.            | Bill No. &      | Particulars                                  | Amount |  |  |
|                    | Date            |                                              |        |  |  |
| 1.                 | 1               | Chief Guest Renumeration paid to             | 1200/- |  |  |
|                    | 20/02/2024      | Prof. Dr. S. R. Supanekar                    |        |  |  |
| 2. 2<br>20/02/2024 |                 | Student Refreshment Bill paid to New         | 2895/- |  |  |
|                    |                 | famous tea stall and vadapav Vidyanagar      |        |  |  |
| 3.                 | 3               | Guest Refreshment Bill paid to Matoshri      | 200/-  |  |  |
|                    | 20/02/2024      | Canteen                                      |        |  |  |
| 4.                 | 396             | Inauguration Expenditure bill paid to Shri.  | 100/-  |  |  |
|                    | 20/02/2024      | Renuka Flower Merchant, Vidyanagar           |        |  |  |
| 5.                 | 506             | Certificates Printing Bill, paid to Shridhar | 500/-  |  |  |
|                    | 28/02/2024      | Mudranalay, Karad.                           |        |  |  |
|                    |                 |                                              |        |  |  |
|                    |                 |                                              |        |  |  |
|                    |                 | Total Expenditure                            | 4895/- |  |  |

।। श्री सरस्वती प्रसन्न ।। Shridhar Mudranalaya, Karad. कॅश / क्रेडिट मेमो श्रीधर मुद्रणालय, कराड. नं. 506 ३३८, सोमवार पेठ, कराड - ४१५ ११०. 🖀 - २२२७४६ तारीख-28/02/२०१२ मे. / श्री. सम्पार्थ याह्यत्रह्न नक्लाग कर्तना अग्नि साफरन आकार अ.नं. तपशील रुपये पैसे लिंड कॉलेन प्रकीहीती करेटीस्टेंड 25 मरी 500 200 Principal Yashwantrao Chavan College of Science, Karad 500=00 • चूकभूल द्यावी घ्यावी. प्रोप्रायटर