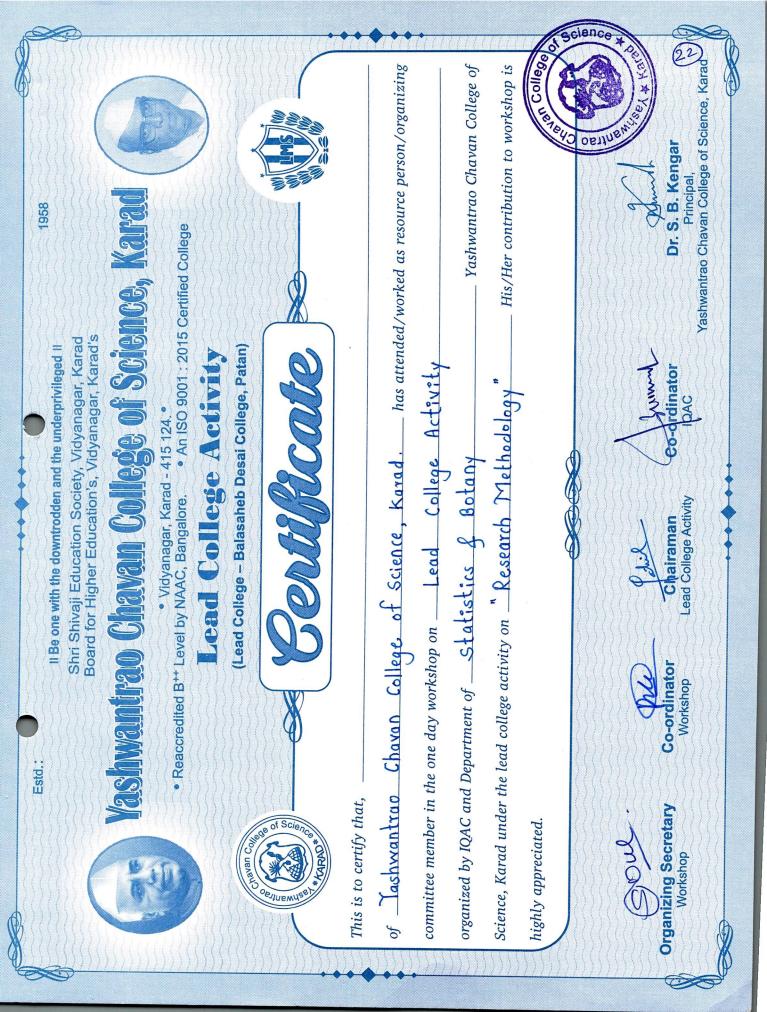

# Lead College Activity, "Research Methodology"

**Chief Guest:** Dr. S. R. Supanekar, Head, Department of Statistics, Balasaheb Desai College, Patan.

# Lead College: Balasaheb Desai College, Patan

Name of Activity: One Day Workshop on Research Methodology Date: 20/02/2024

| Sr. No. | Content                      | Page No. |
|---------|------------------------------|----------|
| 1.      | Activity Expenditure         | 01-06    |
| 2.      | Activity One-Page Report     | 07       |
| 3.      | Activity Photos              | 08       |
| 4.      | Program Schedule             | Og       |
| 5.      | Guest Invitation Letter      | 10       |
| 6.      | Guest Appreciation Letter    | 11       |
| 7.      | Student Attendance           | 12-20    |
| 8.      | Sample Copy of Feedback Form | 2        |
| 9.      | Sample Copy of Certificate   | 22       |