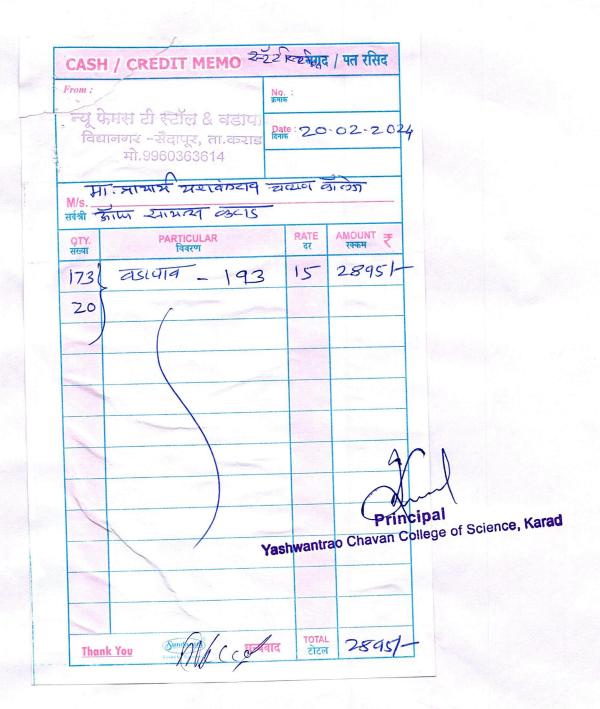

# Yashwantrao Chavan College of Science, Karad

Lead College Activity 2023-24

ACTIVITY EXPENDITURE

Lead College: Balasaheb Desai College, Patan

| Name of the        | /"              |                                              |        |  |  |
|--------------------|-----------------|----------------------------------------------|--------|--|--|
| Date and time :    |                 | 20/02/2024 at 11:30 am                       |        |  |  |
| Name of t          | he department : | Botany & Statistics                          |        |  |  |
| Grant San          | ction           | 4900/-                                       |        |  |  |
| Sr. No.            | Bill No. &      | Particulars                                  | Amount |  |  |
|                    | Date            |                                              |        |  |  |
| 1.                 | 1               | Chief Guest Renumeration paid to             | 1200/- |  |  |
|                    | 20/02/2024      | Prof. Dr. S. R. Supanekar                    |        |  |  |
| 2. 2<br>20/02/2024 |                 | Student Refreshment Bill paid to New         | 2895/- |  |  |
|                    |                 | famous tea stall and vadapav Vidyanagar      |        |  |  |
| 3.                 | 3               | Guest Refreshment Bill paid to Matoshri      | 200/-  |  |  |
|                    | 20/02/2024      | Canteen                                      |        |  |  |
| 4.                 | 396             | Inauguration Expenditure bill paid to Shri.  | 100/-  |  |  |
|                    | 20/02/2024      | Renuka Flower Merchant, Vidyanagar           |        |  |  |
| 5.                 | 506             | Certificates Printing Bill, paid to Shridhar | 500/-  |  |  |
|                    | 28/02/2024      | Mudranalay, Karad.                           |        |  |  |
|                    |                 |                                              |        |  |  |
|                    |                 |                                              |        |  |  |
|                    |                 | Total Expenditure                            | 4895/- |  |  |

.

मो. ८६९८६५५६५५,८३२९९२७०७७ कॅश-मेमो प्रोप्रा. बाबासोा माळी ९८५०६४३३८८ रामचंद्र माळी श्री रेणुका प्लॉवर मर्चन्ट कृष्णा कॅनॉल विद्यानगर, सैदापूर (कराड) आमच्याकडे सर्व प्रकारचे लहान मोठे हार गुच्छ ऑर्डरप्रमाणे मिळतील. ऑर्डर देणाराचे नांव श्री. गा ताऱ्या रा. कार्य कार्य कार्य कार्य मोब यश्वेत्राव यव्हान मोबा. 396 No. दि.20/02/२०२५ अ.नं. तपशील पैसे नग रूपये दर 9 हार गुच्छ 2 तोरण 3 1001-501-बुके 2 8 फुले 4 Ę 0 एकूण-1001 ॲडव्हान्स-Principal येणे बाकी-Yashwantrao Chavan College of Science रोख मिळाले, धन्यवाद !.. श्री रेणुका प्लॉवर मर्चन्ट करिता.