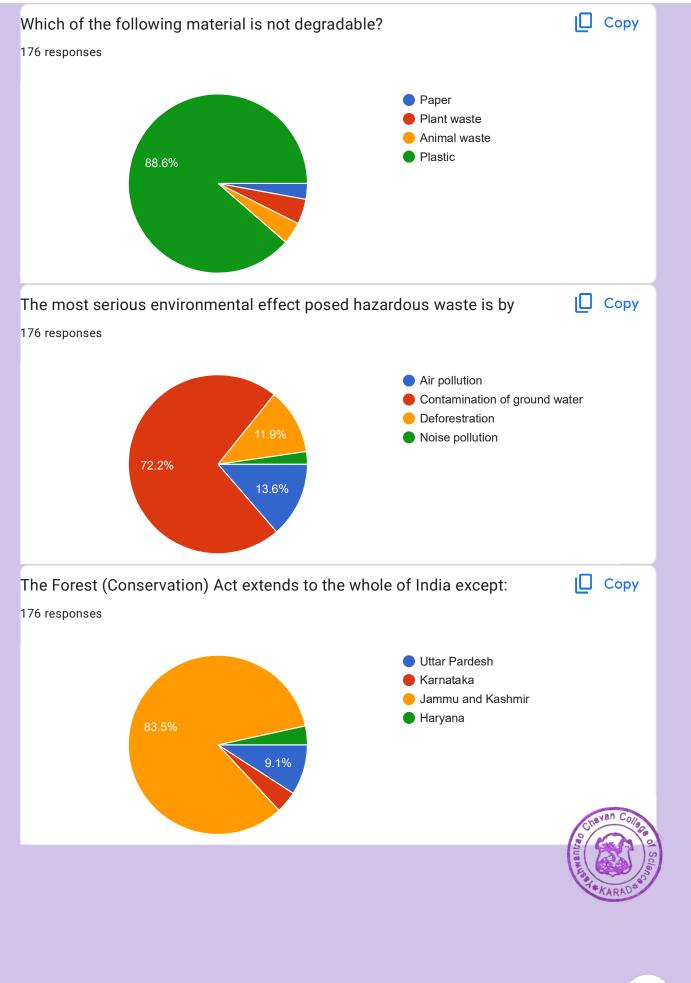

# Index

| Sr.<br>No. | Day (Date)                                                    | Link                                               | No. of Student<br>Participated |
|------------|---------------------------------------------------------------|----------------------------------------------------|--------------------------------|
| 1          | World Environment Day – 5 <sup>th</sup><br>June<br>05.06.2021 | https://forms.gle/BVyTZLu<br>43gBnaAn78?authuser=0 | 176                            |