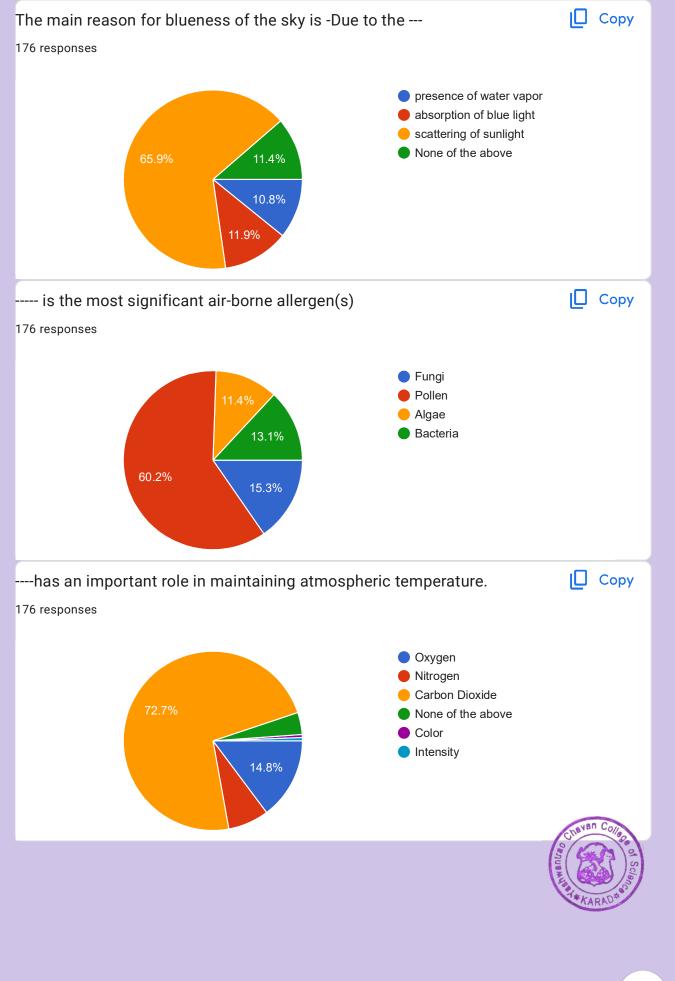

# Index

| Sr.<br>No. | Day (Date)                                                    | Link                                               | No. of Student<br>Participated |
|------------|---------------------------------------------------------------|----------------------------------------------------|--------------------------------|
| 1          | World Environment Day – 5 <sup>th</sup><br>June<br>05.06.2021 | https://forms.gle/BVyTZLu<br>43gBnaAn78?authuser=0 | 176                            |