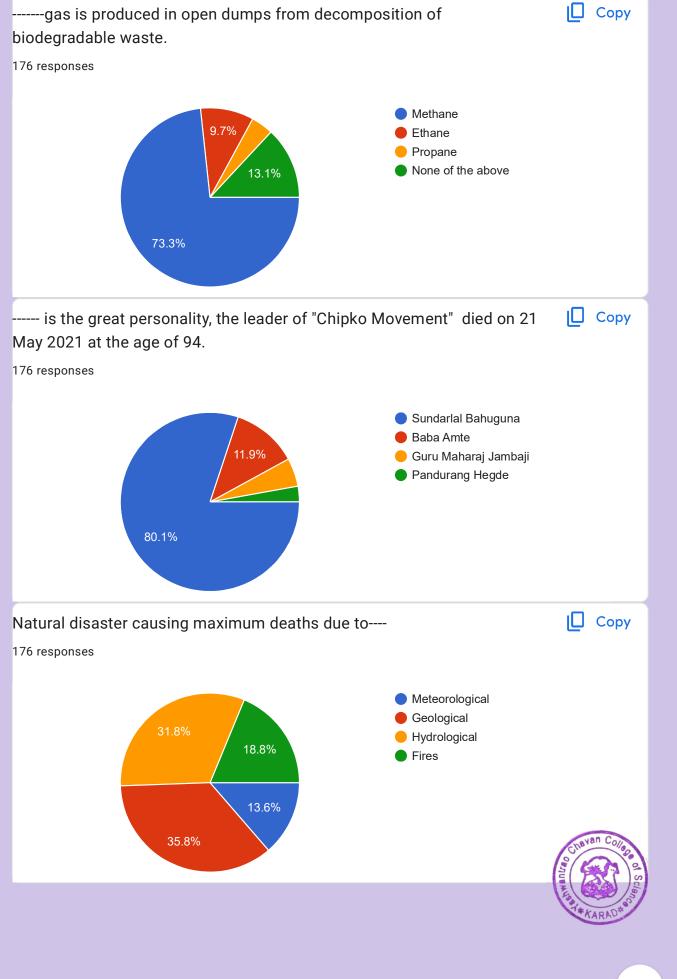

# Index

| Sr.<br>No. | Day (Date)                                                    | Link                                               | No. of Student<br>Participated |
|------------|---------------------------------------------------------------|----------------------------------------------------|--------------------------------|
| 1          | World Environment Day – 5 <sup>th</sup><br>June<br>05.06.2021 | https://forms.gle/BVyTZLu<br>43gBnaAn78?authuser=0 | 176                            |