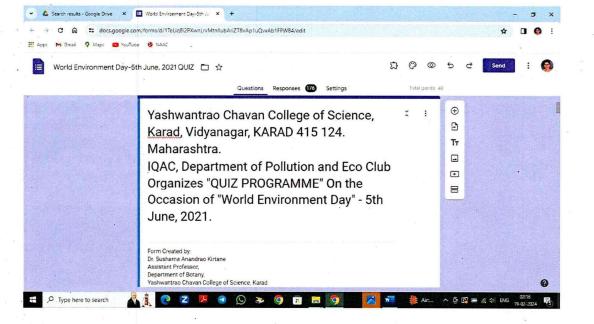

# YASHWANTRAO CHAVAN COLLEGE OF SCIENCE, KARAD Activity Report, 2021-22

| Name of the Department   | IQAC, Department of Pollution and Eco club             |
|--------------------------|--------------------------------------------------------|
| Title of the activity    | Online Quiz on the occasion of "World Environment Day" |
| Date                     | 5th June, 2021                                         |
| Quiz link                | https://forms.gle/BVyTZLu43gBnaAn78                    |
| No. of Participant       | 176                                                    |
| Outcome/Success achieved | Improvement in knowledge                               |