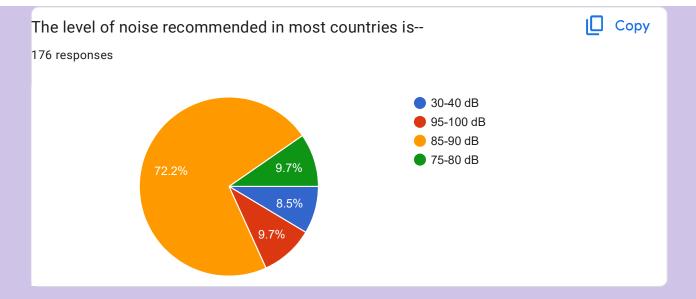

# Index

| Sr.<br>No. | Day (Date)                                                    | Link                                               | No. of Student<br>Participated |
|------------|---------------------------------------------------------------|----------------------------------------------------|--------------------------------|
| 1          | World Environment Day – 5 <sup>th</sup><br>June<br>05.06.2021 | https://forms.gle/BVyTZLu<br>43gBnaAn78?authuser=0 | 176                            |