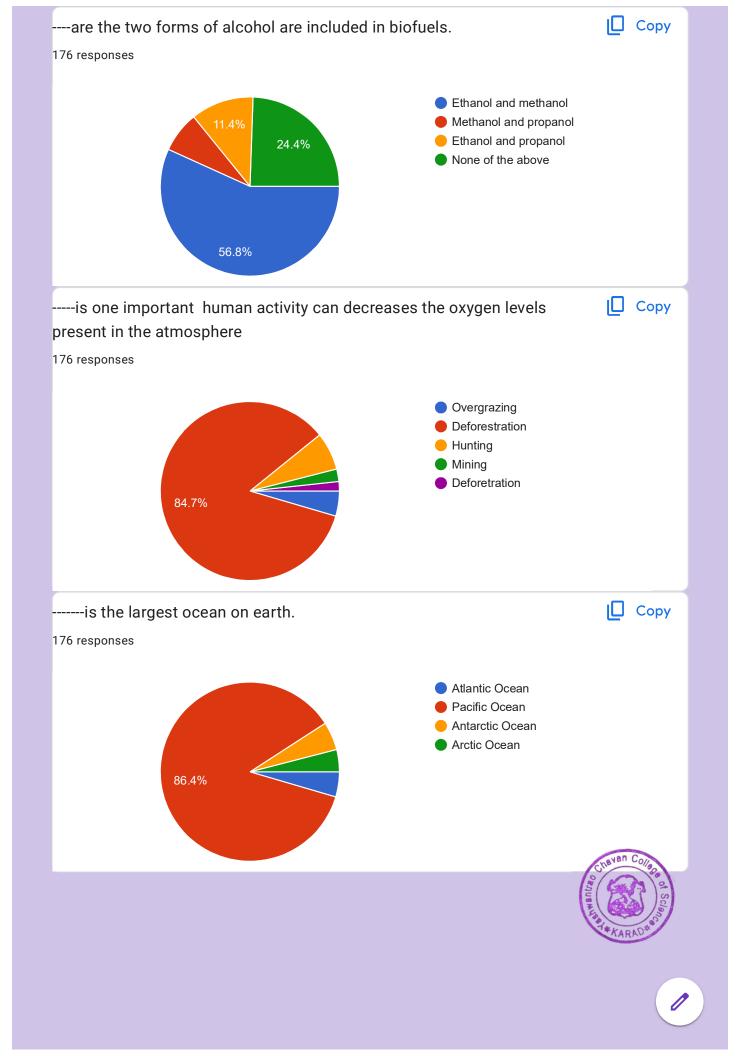

|  |  |
| Untitled Section                                                                                                                           |  |  |
| Environment can be kept clean, green and pollution free by                                                                                 |  |  |
| 176 responses                                                                                                                              |  |  |
| <ul> <li>Awareness program for society</li> <li>Environment friendly technology</li> <li>Tree plantation</li> <li>All the above</li> </ul> |  |  |
| Chavan Collega                                                                                                                             |  |  |

















This content is neither created nor endorsed by Google. Report Abuse - Terms of Service - Privacy Policy.

## Google Forms