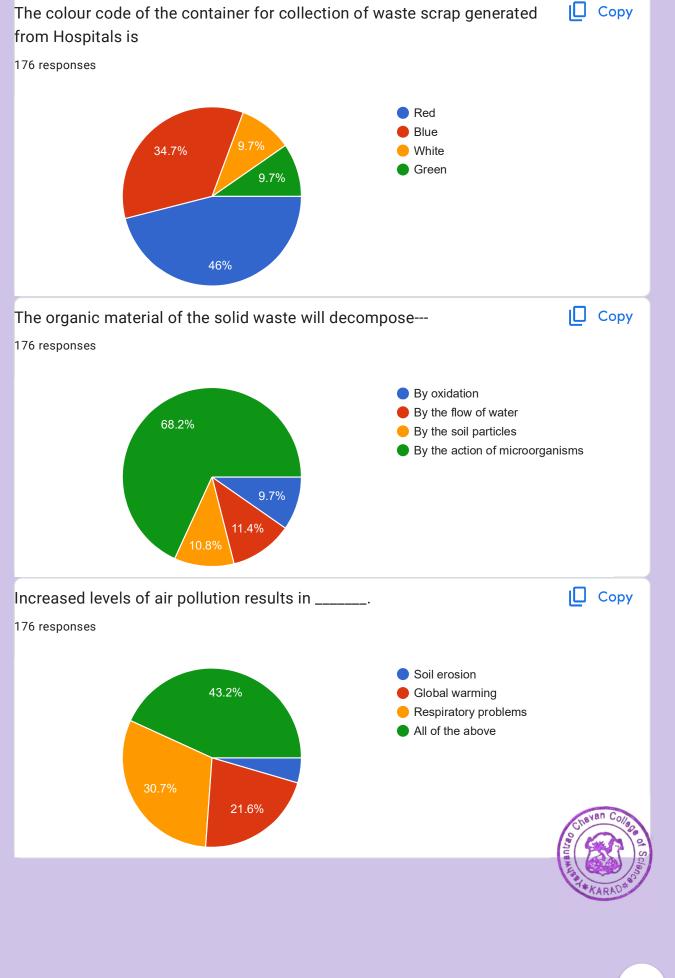

# Index

| Sr.<br>No. | Day (Date)                                                    | Link                                               | No. of Student<br>Participated |
|------------|---------------------------------------------------------------|----------------------------------------------------|--------------------------------|
| 1          | World Environment Day – 5 <sup>th</sup><br>June<br>05.06.2021 | https://forms.gle/BVyTZLu<br>43gBnaAn78?authuser=0 | 176                            |