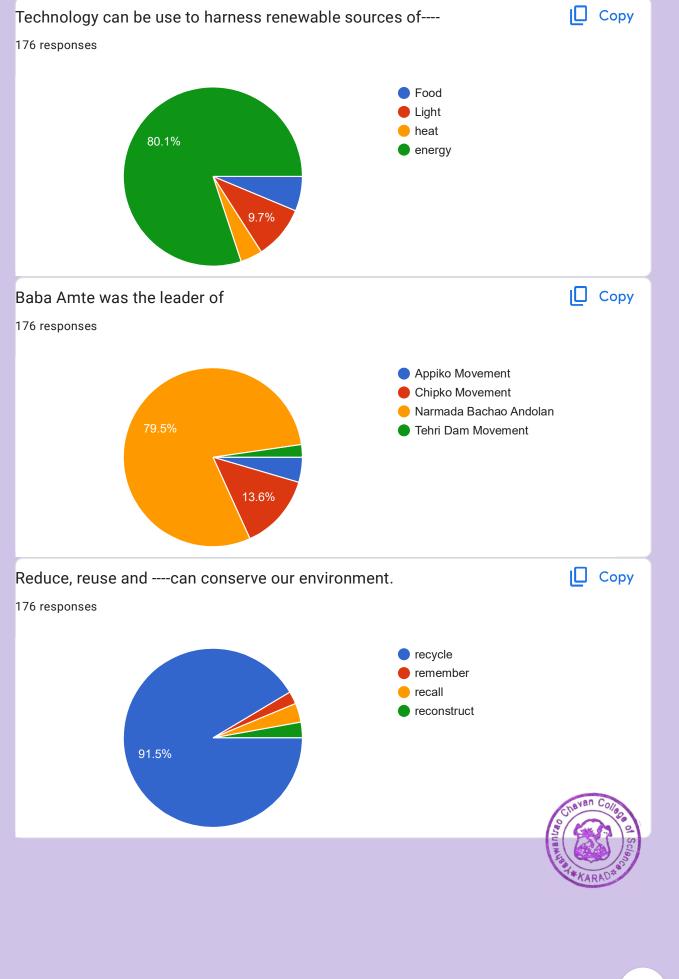

|  |  |
| Untitled Section                                                                                                                           |  |  |
| Environment can be kept clean, green and pollution free by                                                                                 |  |  |
| 176 responses                                                                                                                              |  |  |
| <ul> <li>Awareness program for society</li> <li>Environment friendly technology</li> <li>Tree plantation</li> <li>All the above</li> </ul> |  |  |
| Chavan Collega                                                                                                                             |  |  |

















This content is neither created nor endorsed by Google. Report Abuse - Terms of Service - Privacy Policy.

## Google Forms