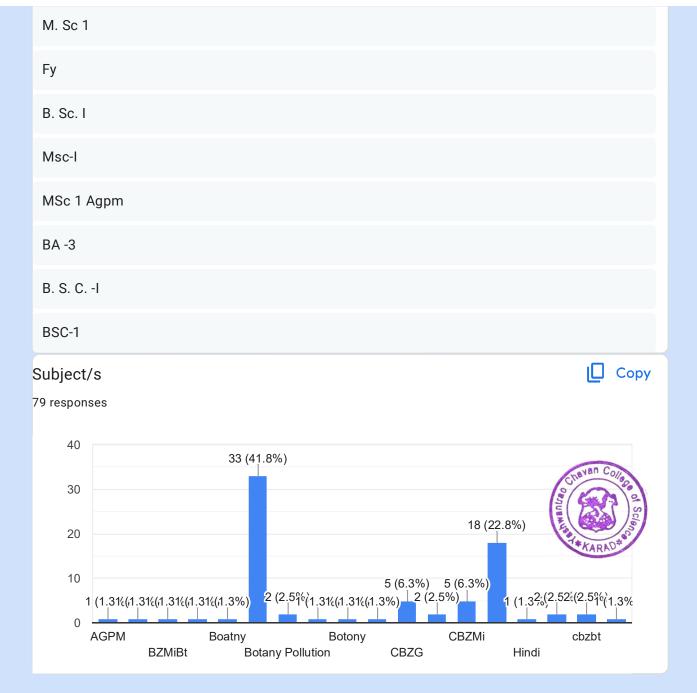

### **Index**

| Sr.<br>No. | Day (Date)                                     | Quiz Link                               | No. of<br>Student<br>Participated |
|------------|------------------------------------------------|-----------------------------------------|-----------------------------------|
| 1          | World Water Day" – 22 March, (22 March, 2021). | https://forms.gle/zy6dg3Q32<br>A4PB4kC6 | 79                                |