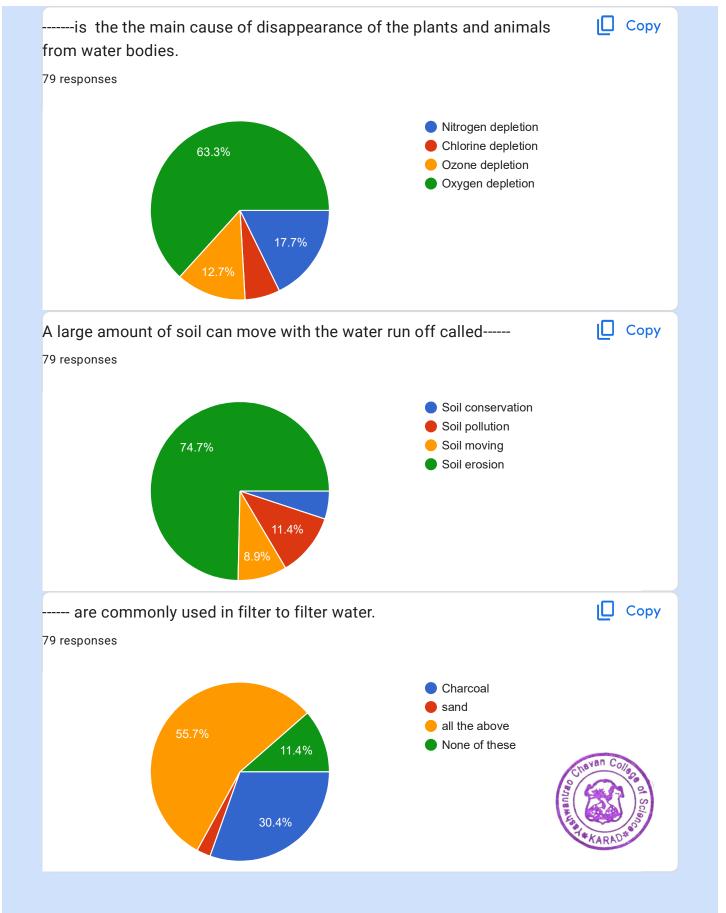

### **Index**

| Sr.<br>No. | Day (Date)                                     | Quiz Link                               | No. of<br>Student<br>Participated |
|------------|------------------------------------------------|-----------------------------------------|-----------------------------------|
| 1          | World Water Day" – 22 March, (22 March, 2021). | https://forms.gle/zy6dg3Q32<br>A4PB4kC6 | 79                                |