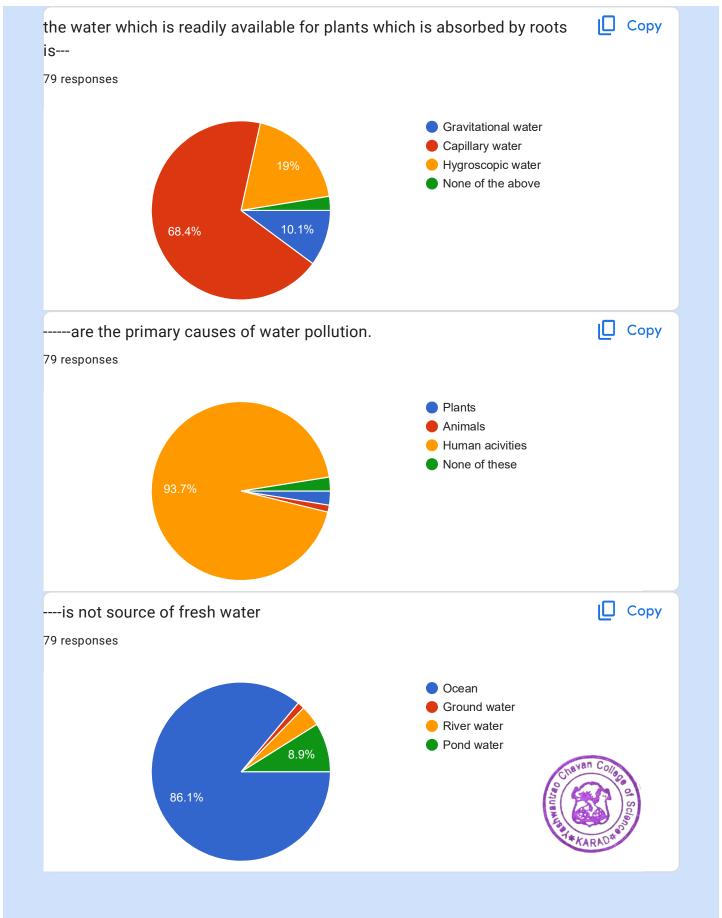

### **Index**

| Sr.<br>No. | Day (Date)                                     | Quiz Link                               | No. of<br>Student<br>Participated |
|------------|------------------------------------------------|-----------------------------------------|-----------------------------------|
| 1          | World Water Day" – 22 March, (22 March, 2021). | https://forms.gle/zy6dg3Q32<br>A4PB4kC6 | 79                                |