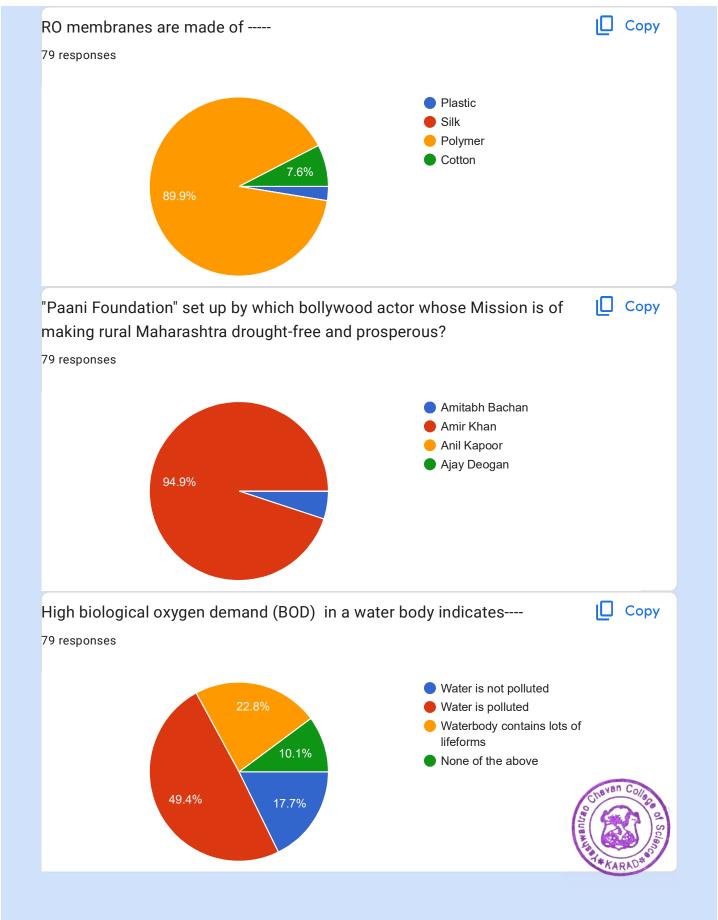

### **Index**

| Sr.<br>No. | Day (Date)                                     | Quiz Link                               | No. of<br>Student<br>Participated |
|------------|------------------------------------------------|-----------------------------------------|-----------------------------------|
| 1          | World Water Day" – 22 March, (22 March, 2021). | https://forms.gle/zy6dg3Q32<br>A4PB4kC6 | 79                                |