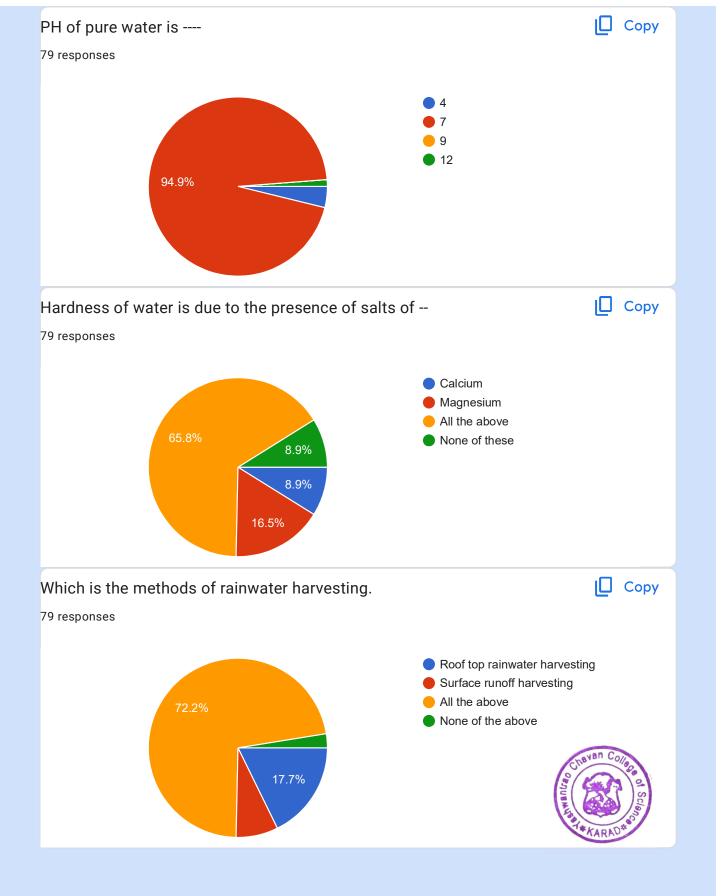

### **Index**

| Sr.<br>No. | Day (Date)                                     | Quiz Link                               | No. of<br>Student<br>Participated |
|------------|------------------------------------------------|-----------------------------------------|-----------------------------------|
| 1          | World Water Day" – 22 March, (22 March, 2021). | https://forms.gle/zy6dg3Q32<br>A4PB4kC6 | 79                                |