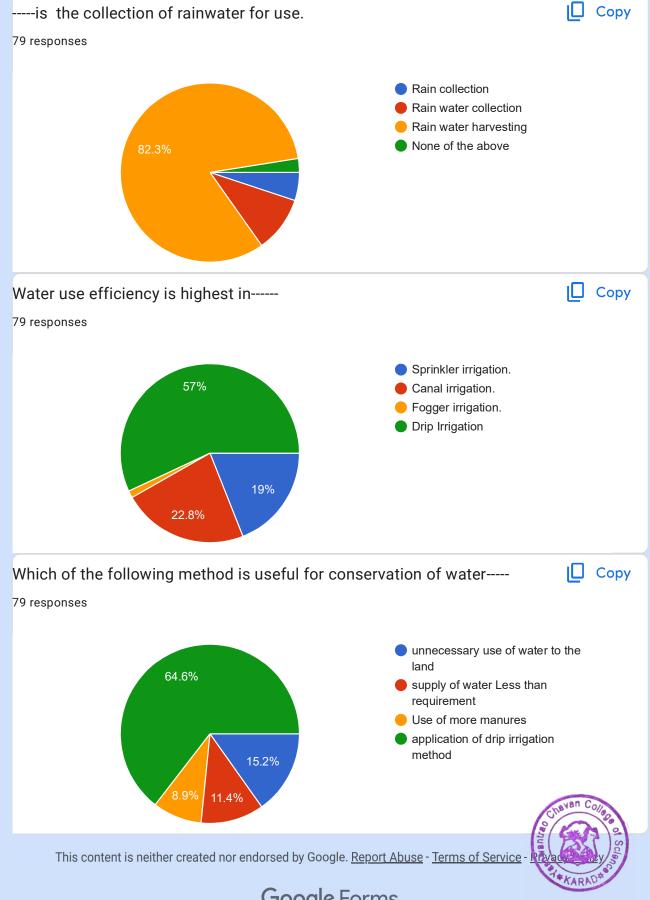

### **Index**

| Sr.<br>No. | Day (Date)                                     | Quiz Link                               | No. of<br>Student<br>Participated |
|------------|------------------------------------------------|-----------------------------------------|-----------------------------------|
| 1          | World Water Day" – 22 March, (22 March, 2021). | https://forms.gle/zy6dg3Q32<br>A4PB4kC6 | 79                                |