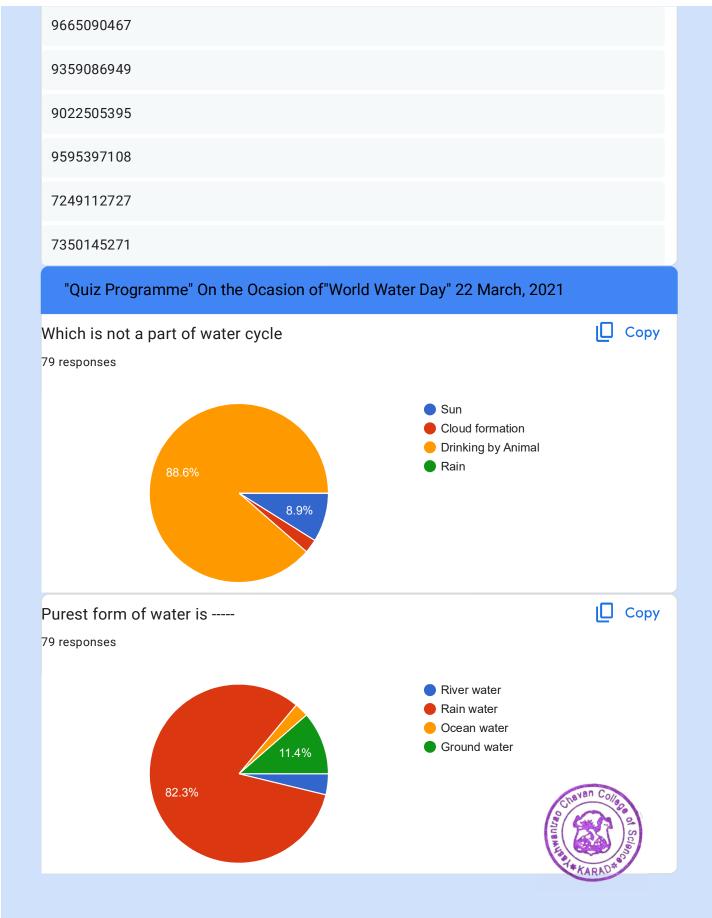

### **Index**

| Sr.<br>No. | Day (Date)                                     | Quiz Link                               | No. of<br>Student<br>Participated |
|------------|------------------------------------------------|-----------------------------------------|-----------------------------------|
| 1          | World Water Day" – 22 March, (22 March, 2021). | https://forms.gle/zy6dg3Q32<br>A4PB4kC6 | 79                                |