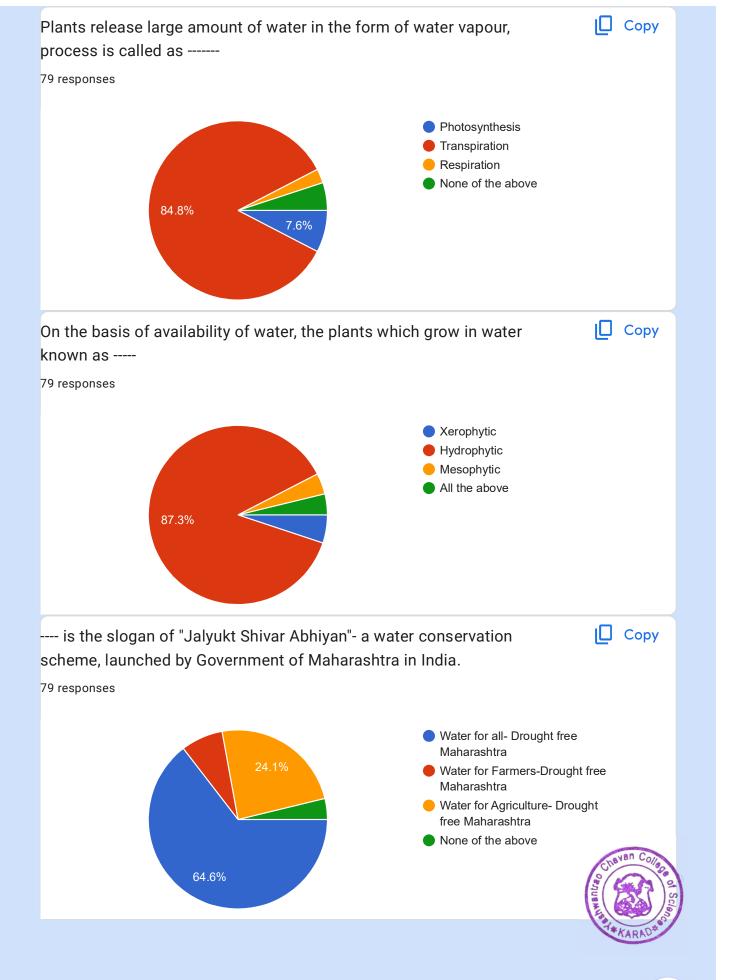

### **Index**

| Sr.<br>No. | Day (Date)                                     | Quiz Link                               | No. of<br>Student<br>Participated |
|------------|------------------------------------------------|-----------------------------------------|-----------------------------------|
| 1          | World Water Day" – 22 March, (22 March, 2021). | https://forms.gle/zy6dg3Q32<br>A4PB4kC6 | 79                                |