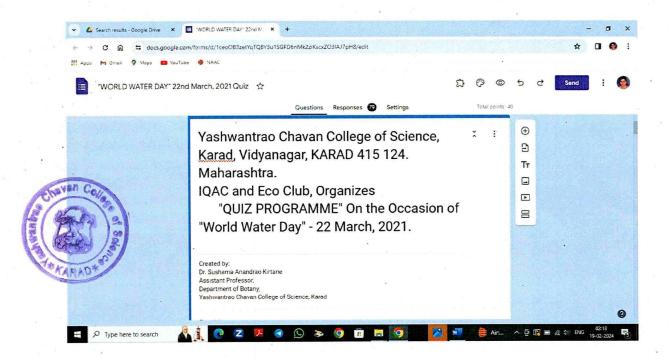

### National and International Day Celebration Quiz Program

### **Index**

| Sr.<br>No. | Day (Date)                                     | Quiz Link                               | No. of<br>Student<br>Participated |
|------------|------------------------------------------------|-----------------------------------------|-----------------------------------|
| 1          | World Water Day" – 22 March, (22 March, 2021). | https://forms.gle/zy6dg3Q32<br>A4PB4kC6 | 79                                |

### Quiz created by:

Dr. Kirtane Sushama Anandrao Assistant Professor, Department of Botany

### YASHWANTRAO CHAVAN COLLEGE OF SCIENCE, KARAD **Activity Report, 2020-21**

| Name of the Department   | IQAC and Eco club                                |
|--------------------------|--------------------------------------------------|
| Title of the activity    | Online Quiz on the occasion of "World water Day" |
| Date                     | 22 March, 2021.                                  |
| Quiz link                | https://forms.gle/zy6dg3Q32A4PB4kC6              |
| No. of Participant       | 79                                               |
| Outcome/Success achieved | Improvement in knowledge                         |