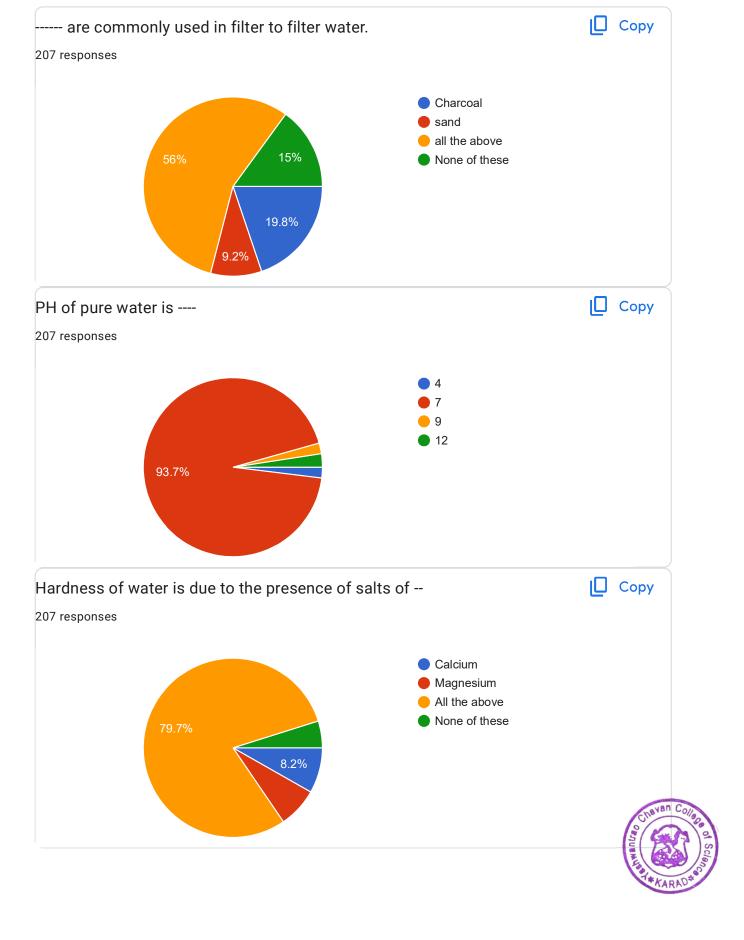

#### **Index**

| Sr.<br>No. | Day (Date)                           | Link                                    | No. of Student<br>Participated |
|------------|--------------------------------------|-----------------------------------------|--------------------------------|
| 2          | World Water Day- 22 March 22.03.2022 | https://forms.gle/f3mxKcaw<br>pTPRf3ws9 | 207                            |