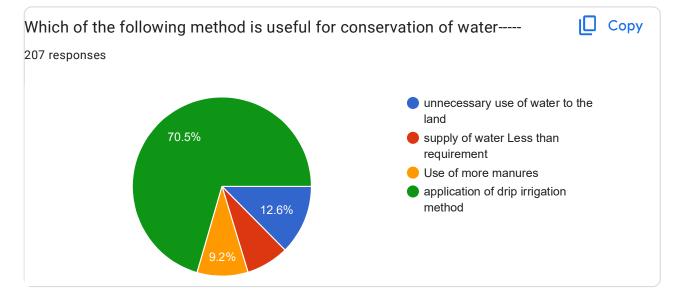

#### **Index**

| Sr.<br>No. | Day (Date)                           | Link                                    | No. of Student<br>Participated |
|------------|--------------------------------------|-----------------------------------------|--------------------------------|
| 2          | World Water Day- 22 March 22.03.2022 | https://forms.gle/f3mxKcaw<br>pTPRf3ws9 | 207                            |