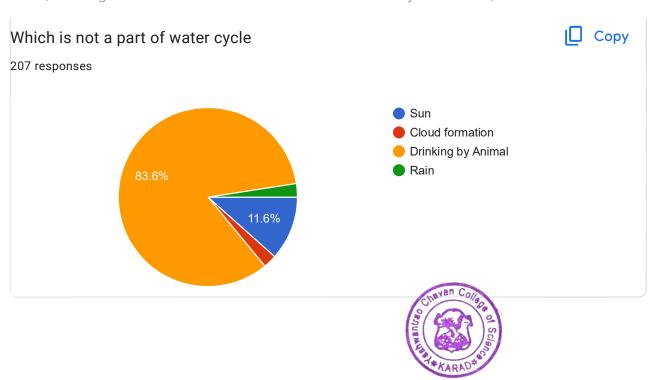

|  |  |
| 7249263586 | Scient Scientific Scie |  |  |





"Quiz Programme" On the Ocasion of "World Water Day" 22 March, 2022































This content is neither created nor endorsed by Google. Report Abuse - Terms of Service - Privacy Policy

### Google Forms



Estd.

Shri Shivaji Education Society,

1958

**Board for Higher Education, Karad's** 

# YASHWANTRAO CHAVAÑ COLLEGE OF SCIENCE, KARAD



An ISO 9001: 2015 Certified College NAAC Accreditation (3<sup>rd</sup> Cycle) B<sup>++</sup>

Reg. No: RQ 91/5237 Organized by







## Internal Quality Assurance Cell (IQAC) & Eco Club

### CERTIFICATE OF APPRECIATION

This is to certify that {{full name}}

of {{other identifier}}

by Internal Quality Assurance Cell (IQAC) and Eco Club, Yashwantrao Chavan College of Science, has participated in "Quiz Programme" Organized on the occasion of "World Water DAY" organized Karad on 22nd March, 2022. We wi