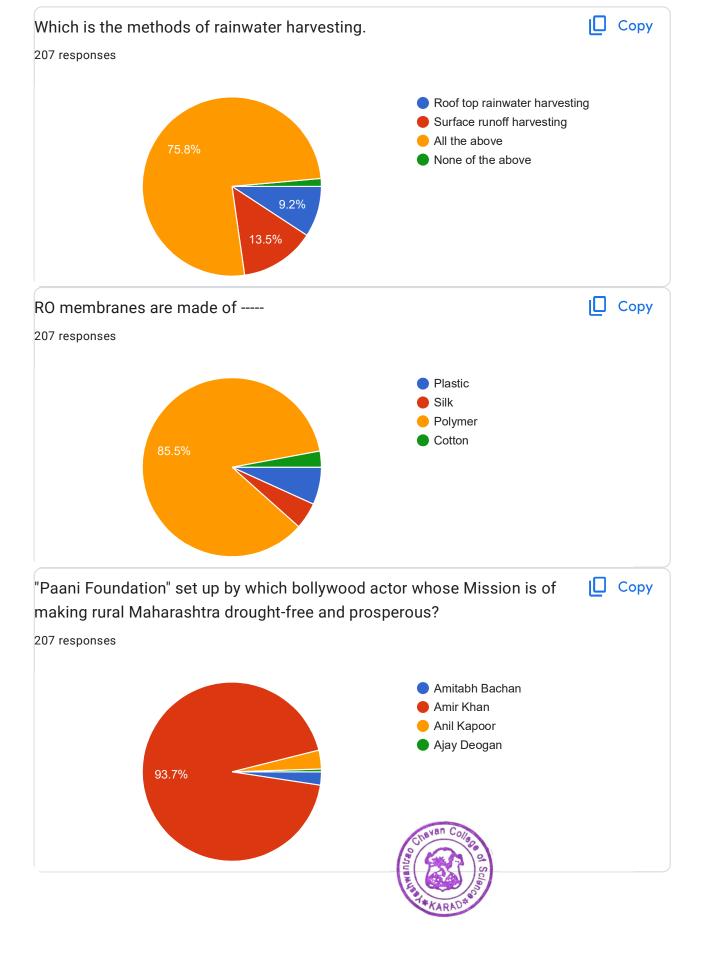

#### **Index**

| Sr.<br>No. | Day (Date)                           | Link                                    | No. of Student<br>Participated |
|------------|--------------------------------------|-----------------------------------------|--------------------------------|
| 2          | World Water Day- 22 March 22.03.2022 | https://forms.gle/f3mxKcaw<br>pTPRf3ws9 | 207                            |