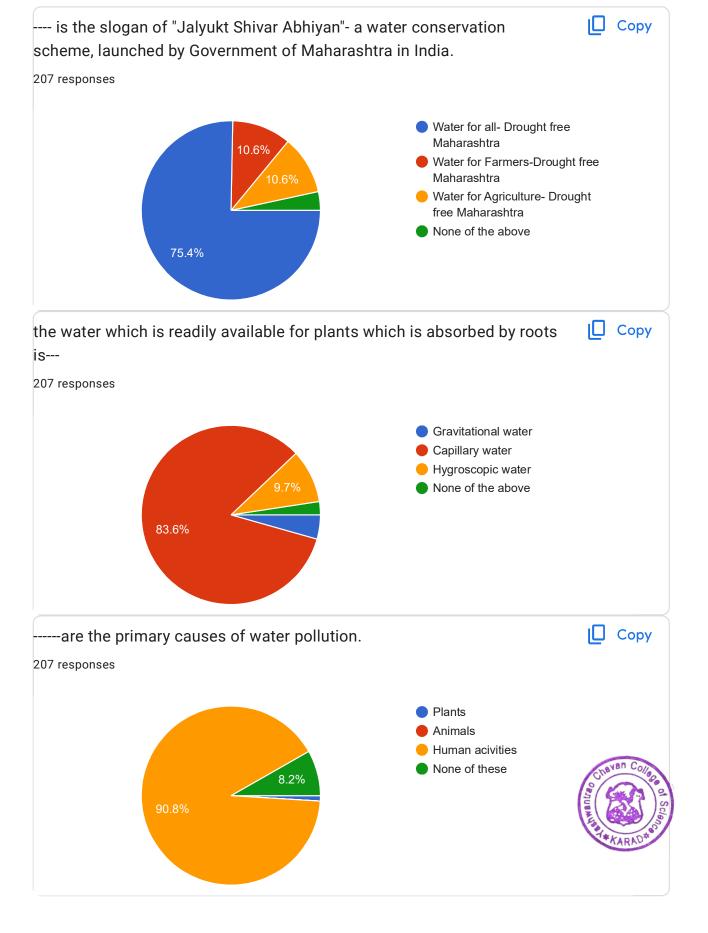

#### **Index**

| Sr.<br>No. | Day (Date)                           | Link                                    | No. of Student<br>Participated |
|------------|--------------------------------------|-----------------------------------------|--------------------------------|
| 2          | World Water Day- 22 March 22.03.2022 | https://forms.gle/f3mxKcaw<br>pTPRf3ws9 | 207                            |