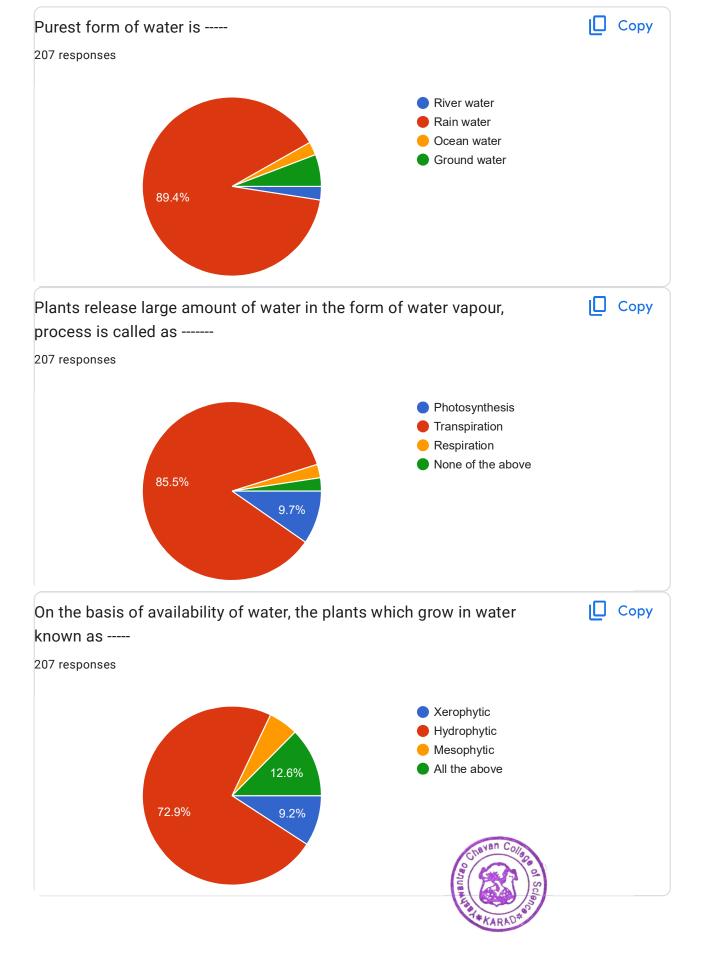

|  |  |
| 7249263586 | Scient Scientific Scie |  |  |





"Quiz Programme" On the Ocasion of "World Water Day" 22 March, 2022































This content is neither created nor endorsed by Google. Report Abuse - Terms of Service - Privacy Policy

### Google Forms



Estd.

Shri Shivaji Education Society,

1958

**Board for Higher Education, Karad's** 

# YASHWANTRAO CHAVAÑ COLLEGE OF SCIENCE, KARAD



An ISO 9001: 2015 Certified College NAAC Accreditation (3<sup>rd</sup> Cycle) B<sup>++</sup>

Reg. No: RQ 91/5237 Organized by







## Internal Quality Assurance Cell (IQAC) & Eco Club

### CERTIFICATE OF APPRECIATION

This is to certify that {{full name}}

of {{other identifier}}

by Internal Quality Assurance Cell (IQAC) and Eco Club, Yashwantrao Chavan College of Science, has participated in "Quiz Programme" Organized on the occasion of "World Water DAY" organized Karad on 22nd March, 2022. We wish t