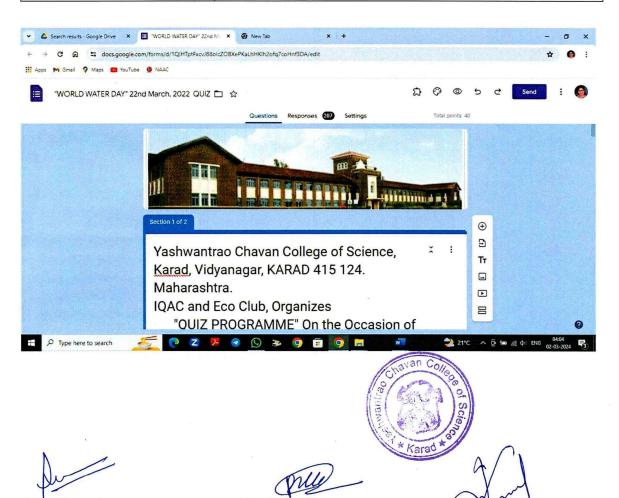

#### **Index**

| Sr.<br>No. | Day (Date)                           | Link                                    | No. of Student<br>Participated |
|------------|--------------------------------------|-----------------------------------------|--------------------------------|
| 2          | World Water Day- 22 March 22.03.2022 | https://forms.gle/f3mxKcaw<br>pTPRf3ws9 | 207                            |

## YASHWANTRAO CHAVAN COLLEGE OF SCIENCE, KARAD Activity Report, 2021-22

| Name of the Department   | IQAC and ECO Club                   |
|--------------------------|-------------------------------------|
| Title of the activity    | World Water Day- 22 March           |
| Date                     | 22.03.2022                          |
| Quiz link                | https://forms.gle/f3mxKcawpTPRf3ws9 |
| No. of Participant       | 207                                 |
| Outcome/Success achieved | Improvement in knowledge            |