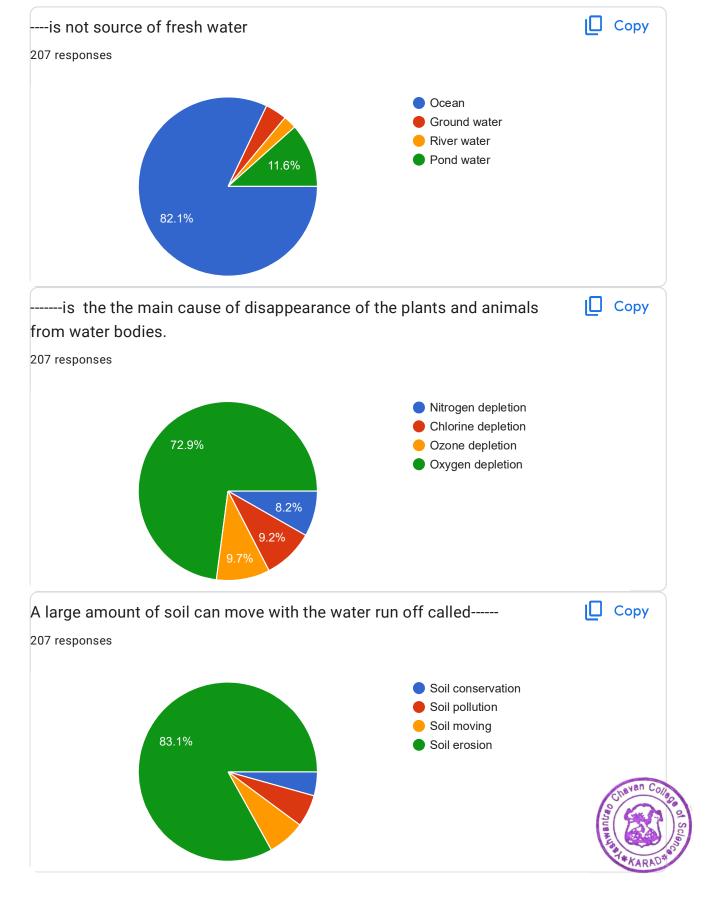

#### **Index**

| Sr.<br>No. | Day (Date)                           | Link                                    | No. of Student<br>Participated |
|------------|--------------------------------------|-----------------------------------------|--------------------------------|
| 2          | World Water Day- 22 March 22.03.2022 | https://forms.gle/f3mxKcaw<br>pTPRf3ws9 | 207                            |