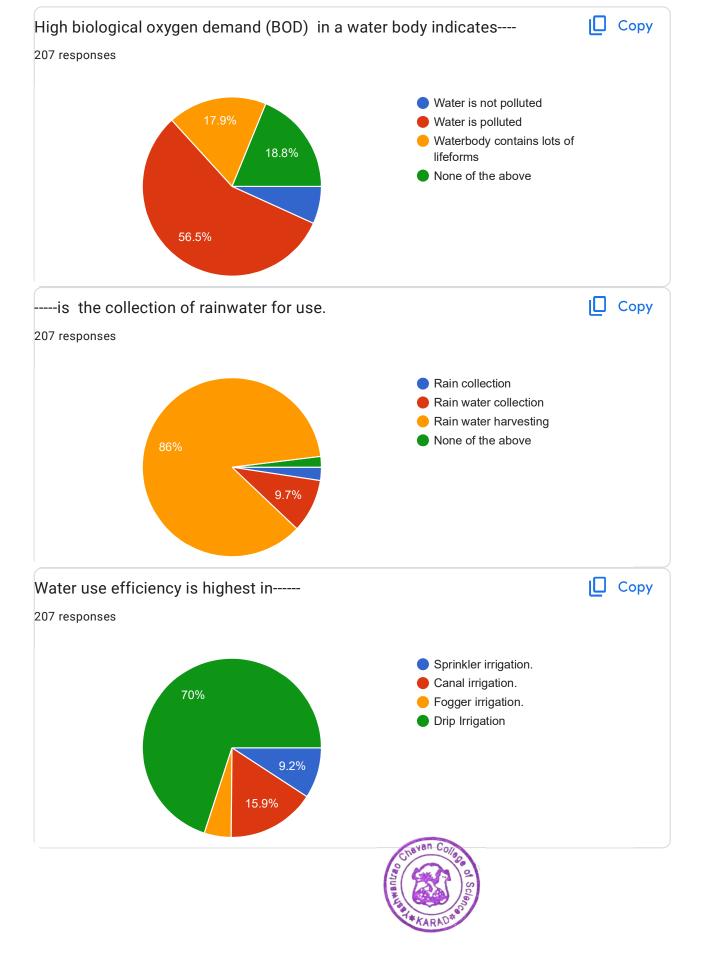

#### **Index**

| Sr.<br>No. | Day (Date)                           | Link                                    | No. of Student<br>Participated |
|------------|--------------------------------------|-----------------------------------------|--------------------------------|
| 2          | World Water Day- 22 March 22.03.2022 | https://forms.gle/f3mxKcaw<br>pTPRf3ws9 | 207                            |