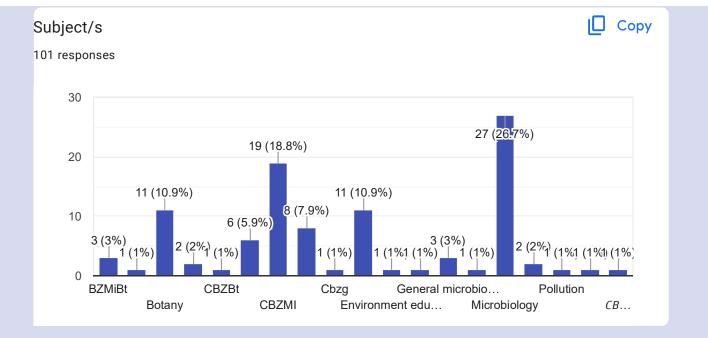

# **Index**

| Sr. No | Day (Date)                                 | Quiz Link                               | No. of<br>Student<br>Participated |
|--------|--------------------------------------------|-----------------------------------------|-----------------------------------|
| 5      | World Earth Day- 22 April<br>22 April 2023 | https://forms.gle/jysemmr<br>2MjSwdU689 | 251                               |