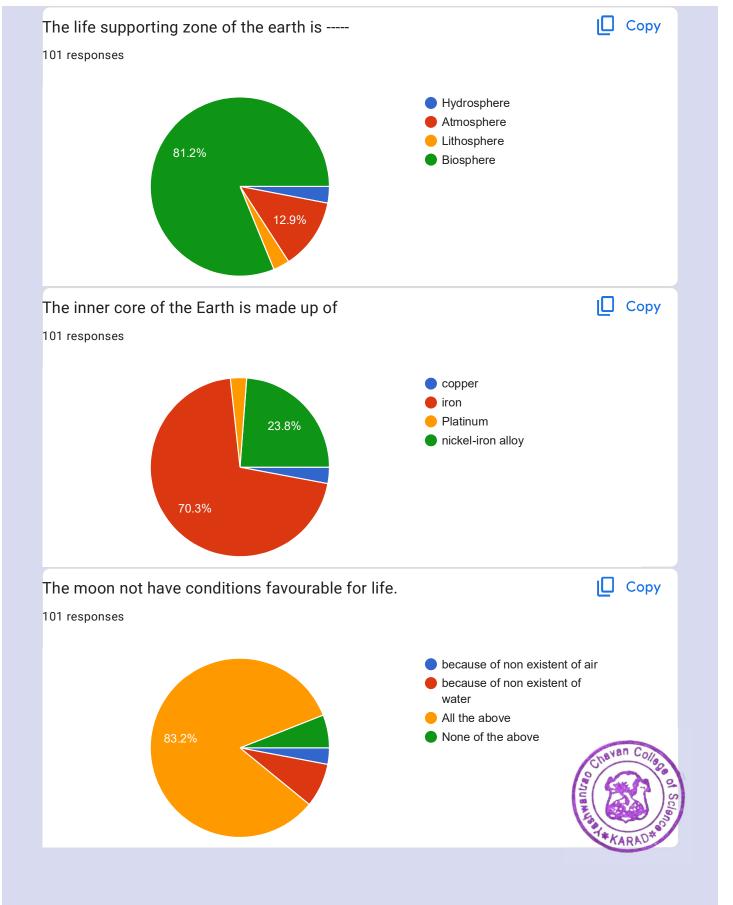

# **Index**

| Sr. No | Day (Date)                                 | Quiz Link                               | No. of<br>Student<br>Participated |
|--------|--------------------------------------------|-----------------------------------------|-----------------------------------|
| 5      | World Earth Day- 22 April<br>22 April 2023 | https://forms.gle/jysemmr<br>2MjSwdU689 | 251                               |

# Quiz created by:

Dr. Kirtane Sushama Anandrao Assistant Professor, Department of Botany