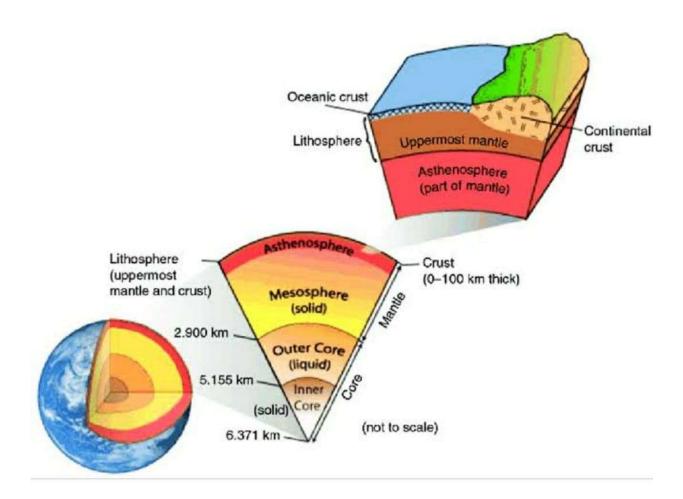

# **Index**

| Sr. No | Day (Date)                                 | Quiz Link                               | No. of<br>Student<br>Participated |
|--------|--------------------------------------------|-----------------------------------------|-----------------------------------|
| 5      | World Earth Day- 22 April<br>22 April 2023 | https://forms.gle/jysemmr<br>2MjSwdU689 | 251                               |