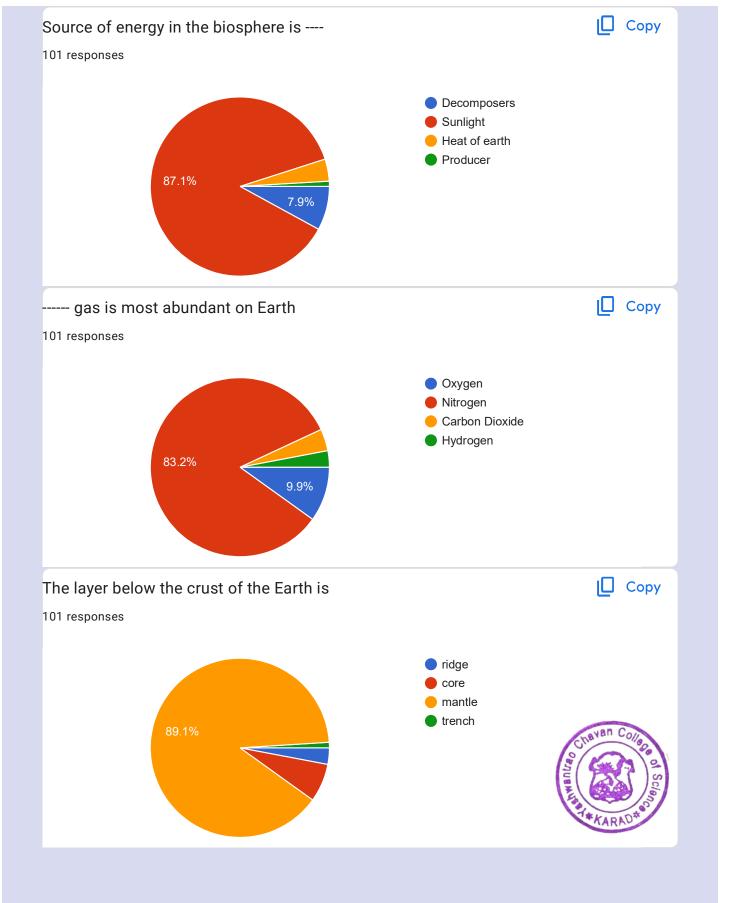

# **Index**

| Sr. No | Day (Date)                                 | Quiz Link                               | No. of<br>Student<br>Participated |
|--------|--------------------------------------------|-----------------------------------------|-----------------------------------|
| 5      | World Earth Day- 22 April<br>22 April 2023 | https://forms.gle/jysemmr<br>2MjSwdU689 | 251                               |

# Quiz created by:

Dr. Kirtane Sushama Anandrao Assistant Professor, Department of Botany