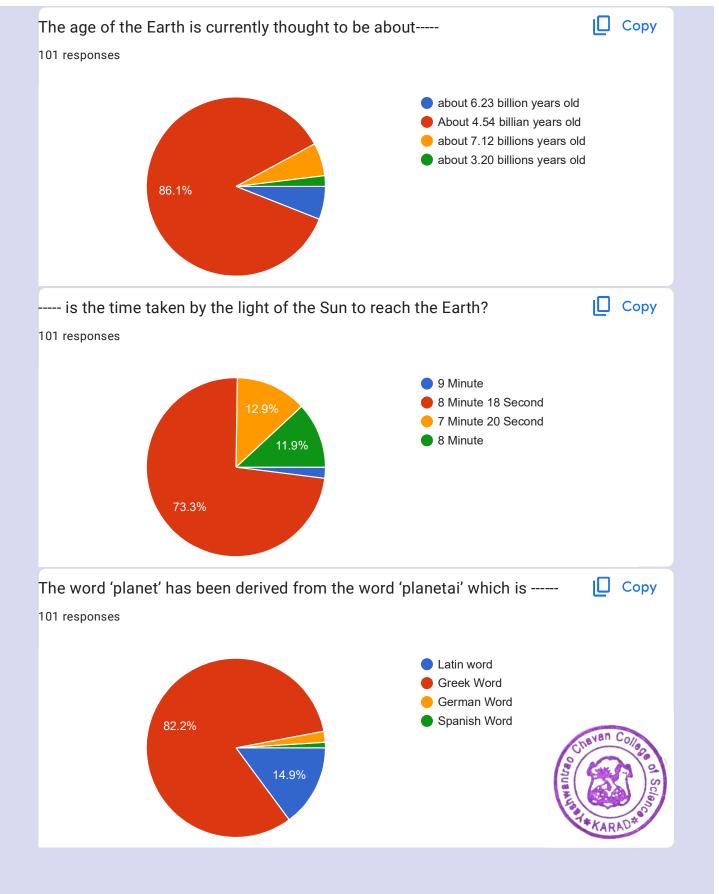

# **Index**

| Sr. No | Day (Date)                                 | Quiz Link                               | No. of<br>Student<br>Participated |
|--------|--------------------------------------------|-----------------------------------------|-----------------------------------|
| 5      | World Earth Day- 22 April<br>22 April 2023 | https://forms.gle/jysemmr<br>2MjSwdU689 | 251                               |

# Quiz created by:

Dr. Kirtane Sushama Anandrao Assistant Professor, Department of Botany