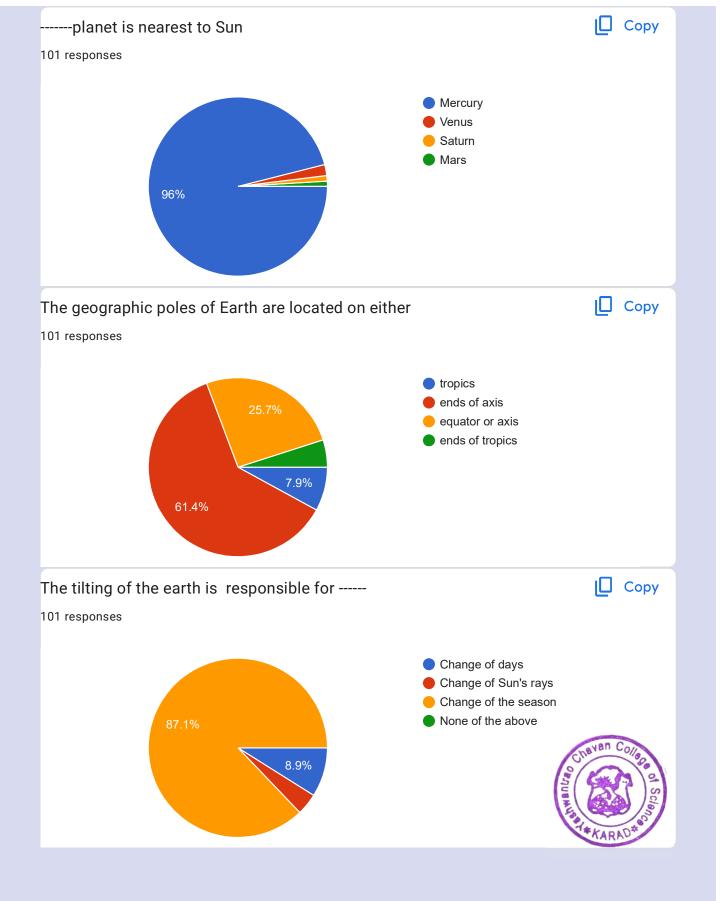

|

| 9307382380            |
|-----------------------|
| 9096463486            |
| 9373167643            |
| 9158208392            |
| 9975798929            |
| 7378587067            |
| 9561000499            |
| 07709 453693          |
| 9529109282            |
| 9146597066            |
| 9699206128            |
| 8459845488            |
| 9158605517            |
| 9822737591            |
| 96578 22003           |
| 7420871428            |
| 9921572169            |
| 7758855841            |
| 7447502839            |
| 8010734324            |
| 7219660256 8888910657 |
| 8888910657            |
| 9854443981            |

















This content is neither created nor endorsed by Google. Report Abuse - Terms of Service - Privacy Policy

Google Forms

Estd.

Shri Shivaji Education Society, Board for Higher Education, Karad's

1958

## YASHWANTRAO CHAVAN COLLEGE OF SCIENCE, KARAD



NAAC Accreditation (3rd Cycle) B\*\*
An ISO 9001: 2015 Certified College
Reg. No: RQ 91/5237





## Internal Quality Assurance Cell (IQAC) & Eco Club

## CERTIFICATE OF PARTICIPATION

This is to certify that {{full name}}

of {{other identifier}}

has participated in "Quiz Programme" Organized on the occasion of "World Earth DAY" by Internal Quality Assurance Cell (IQAC) and Eco Club, Yashwantrao Chavan College of Science, Karad, on 22nd April, 2023. We wish the participant success in her/his life. Certificate ID:{(certificate i