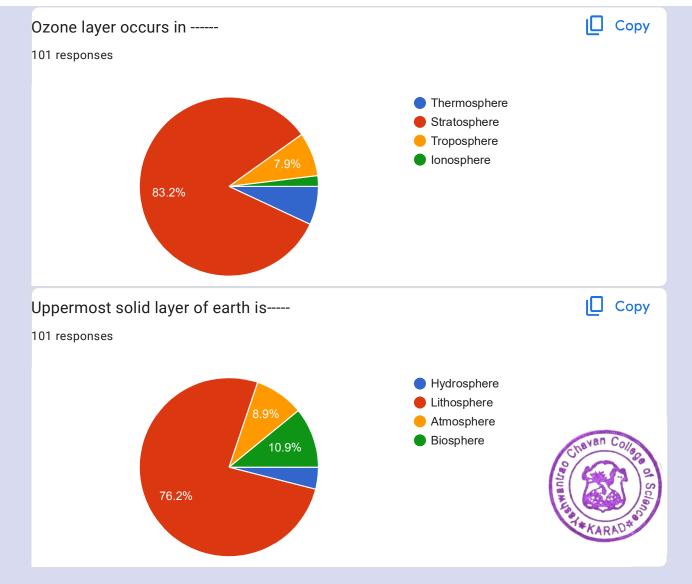

# **Index**

| Sr. No | Day (Date)                                 | Quiz Link                               | No. of<br>Student<br>Participated |
|--------|--------------------------------------------|-----------------------------------------|-----------------------------------|
| 5      | World Earth Day- 22 April<br>22 April 2023 | https://forms.gle/jysemmr<br>2MjSwdU689 | 251                               |