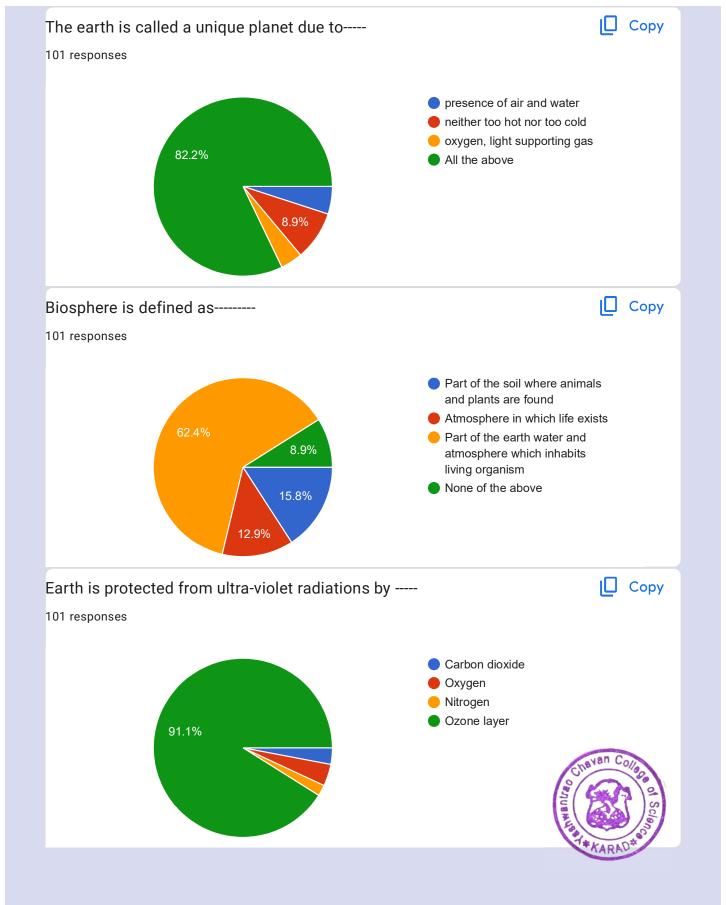

# **Index**

| Sr. No | Day (Date)                                 | Quiz Link                               | No. of<br>Student<br>Participated |
|--------|--------------------------------------------|-----------------------------------------|-----------------------------------|
| 5      | World Earth Day- 22 April<br>22 April 2023 | https://forms.gle/jysemmr<br>2MjSwdU689 | 251                               |

# Quiz created by:

Dr. Kirtane Sushama Anandrao Assistant Professor, Department of Botany