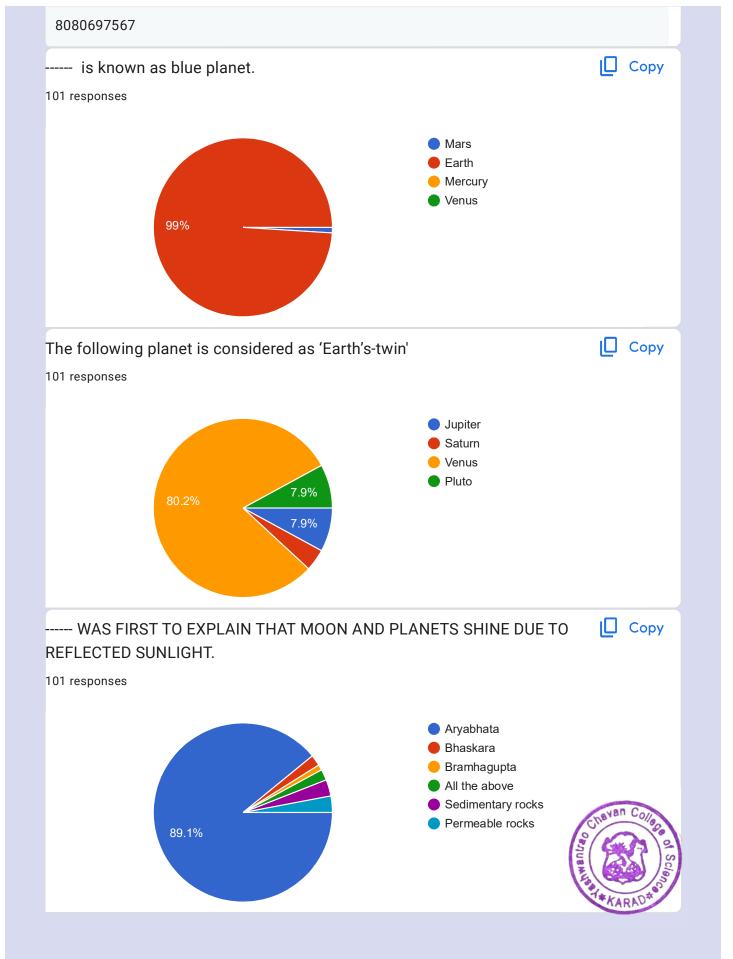

|

| 9307382380            |
|-----------------------|
| 9096463486            |
| 9373167643            |
| 9158208392            |
| 9975798929            |
| 7378587067            |
| 9561000499            |
| 07709 453693          |
| 9529109282            |
| 9146597066            |
| 9699206128            |
| 8459845488            |
| 9158605517            |
| 9822737591            |
| 96578 22003           |
| 7420871428            |
| 9921572169            |
| 7758855841            |
| 7447502839            |
| 8010734324            |
| 7219660256 8888910657 |
| 8888910657            |
| 9854443981            |

















This content is neither created nor endorsed by Google. Report Abuse - Terms of Service - Privacy Policy

Google Forms

Estd.

Shri Shivaji Education Society, Board for Higher Education, Karad's

1958

## YASHWANTRAO CHAVAN COLLEGE OF SCIENCE, KARAD



NAAC Accreditation (3rd Cycle) B\*\*
An ISO 9001: 2015 Certified College
Reg. No: RQ 91/5237





## Internal Quality Assurance Cell (IQAC) & Eco Club

## CERTIFICATE OF PARTICIPATION

This is to certify that {{full name}}

of {{other identifier}}

has participated in "Quiz Programme" Organized on the occasion of "World Earth DAY" by Internal Quality Assurance Cell (IQAC) and Eco Club, Yashwantrao Chavan College of Science, Karad, on 22nd April, 2023. We wish the participant success in her/his life. Certificate ID:{(certifica