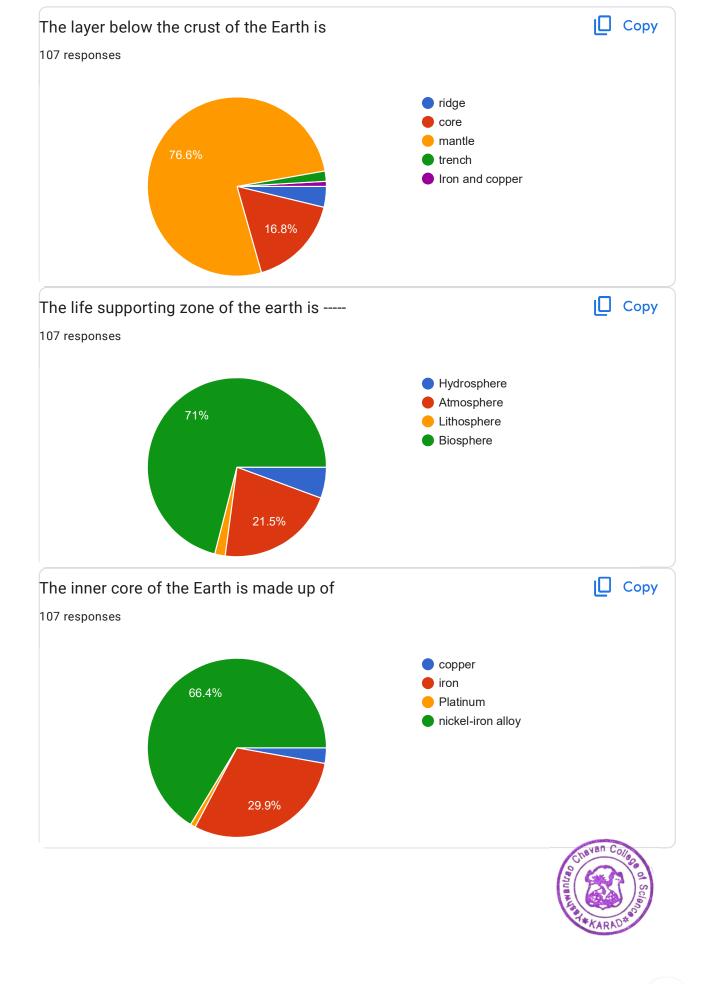

#### Index

| Sr.<br>No. | Day (Date)                                      | Quiz Link                               | No. of<br>Student<br>Participated |
|------------|-------------------------------------------------|-----------------------------------------|-----------------------------------|
| 1          | "World Earth Day" 22 April<br>(22 April, 2021). | https://forms.gle/YTPyfcLTe<br>TPjWmgd9 | 107                               |