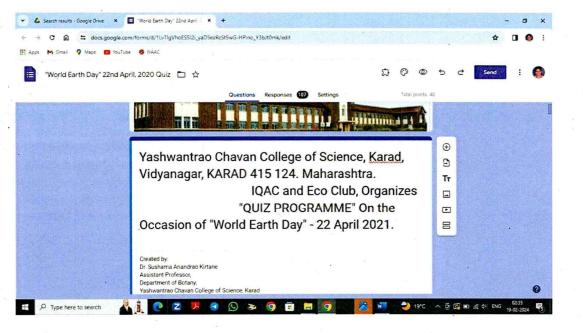

#### YASHWANTRAO CHAVAN COLLEGE OF SCIENCE, KARAD

#### Activity Report, 2020-21

| Name of the Department   | IQAC and Eco club                   |
|--------------------------|-------------------------------------|
| Title of the activity    | "World Earth Day"                   |
| Date                     | 22 April, 2021                      |
| Quiz link                | https://forms.gle/YTPyfcLTeTPjWmgd9 |
| No. of Participant       | 107                                 |
| Outcome/Success achieved | Improvement in knowledge            |