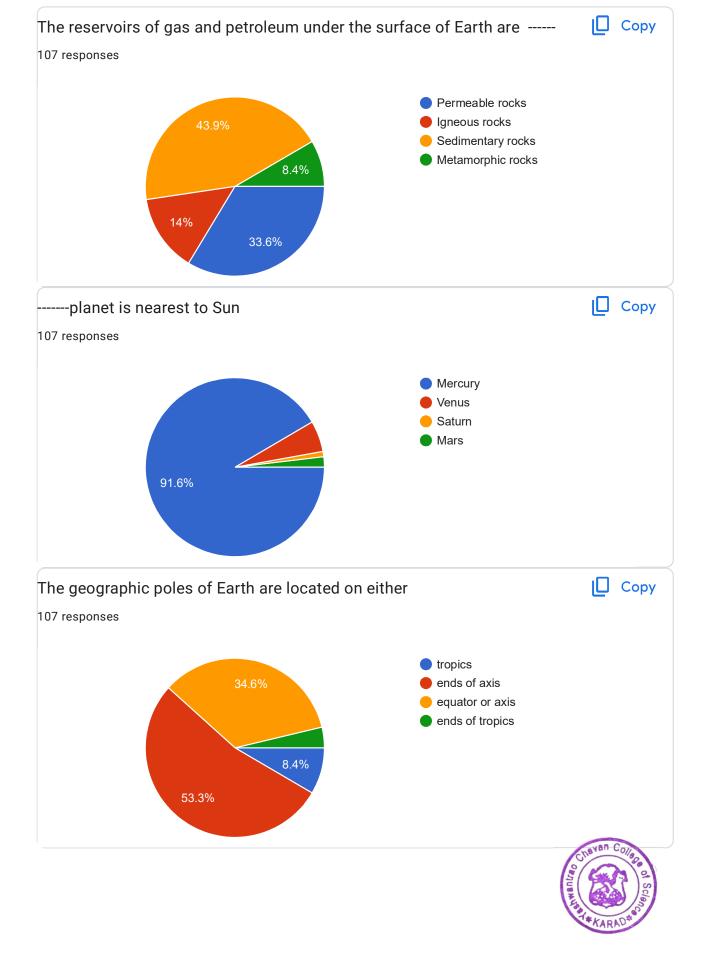

#### Index

| Sr.<br>No. | Day (Date)                                      | Quiz Link                               | No. of<br>Student<br>Participated |
|------------|-------------------------------------------------|-----------------------------------------|-----------------------------------|
| 1          | "World Earth Day" 22 April<br>(22 April, 2021). | https://forms.gle/YTPyfcLTe<br>TPjWmgd9 | 107                               |