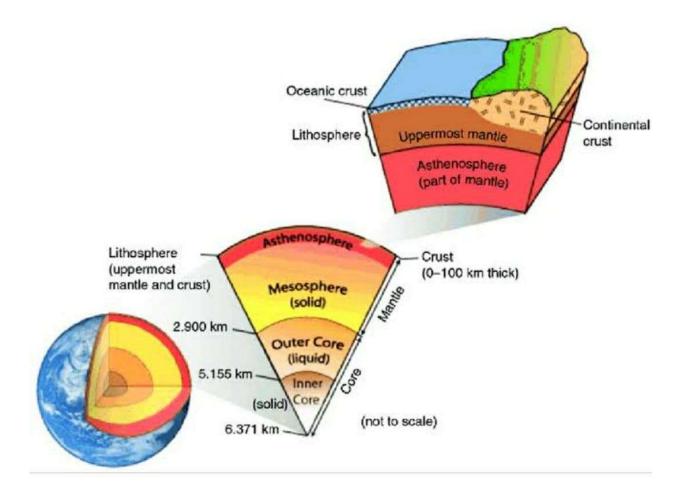

#### Index

| Sr.<br>No. | Day (Date)                                      | Quiz Link                               | No. of<br>Student<br>Participated |
|------------|-------------------------------------------------|-----------------------------------------|-----------------------------------|
| 1          | "World Earth Day" 22 April<br>(22 April, 2021). | https://forms.gle/YTPyfcLTe<br>TPjWmgd9 | 107                               |

#### Activity Report, 2020-21

| Name of the Department   | IQAC and Eco club                   |
|--------------------------|-------------------------------------|
| Title of the activity    | "World Earth Day"                   |
| Date                     | 22 April, 2021                      |
| Quiz link                | https://forms.gle/YTPyfcLTeTPjWmgd9 |
| No. of Participant       | 107                                 |
| Outcome/Success achieved | Improvement in knowledge            |