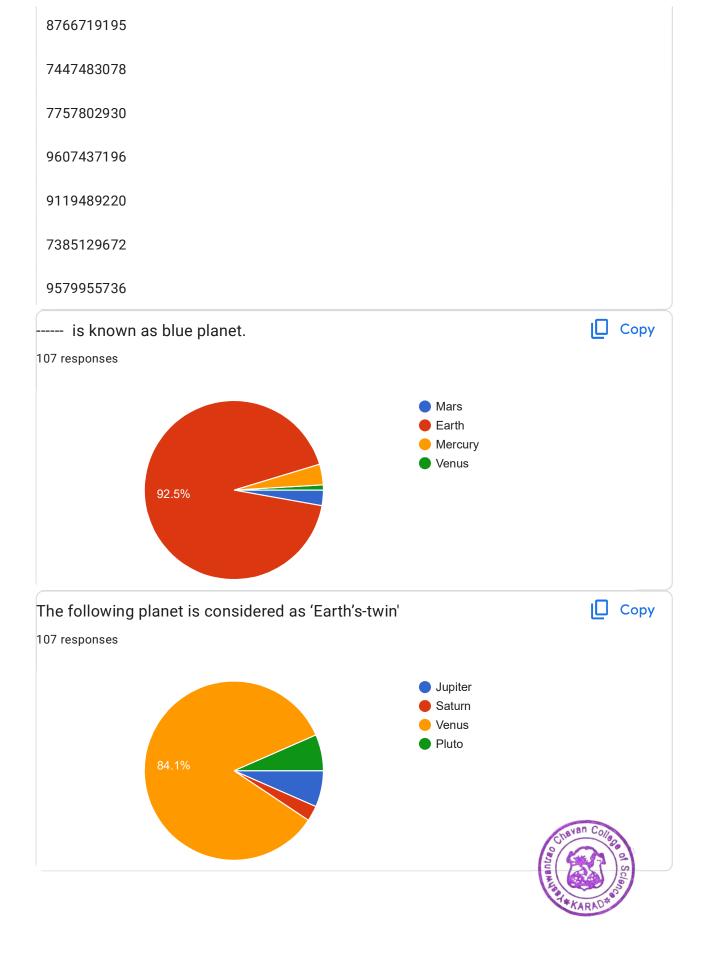

#### Index

| Sr.<br>No. | Day (Date)                                      | Quiz Link                               | No. of<br>Student<br>Participated |
|------------|-------------------------------------------------|-----------------------------------------|-----------------------------------|
| 1          | "World Earth Day" 22 April<br>(22 April, 2021). | https://forms.gle/YTPyfcLTe<br>TPjWmgd9 | 107                               |