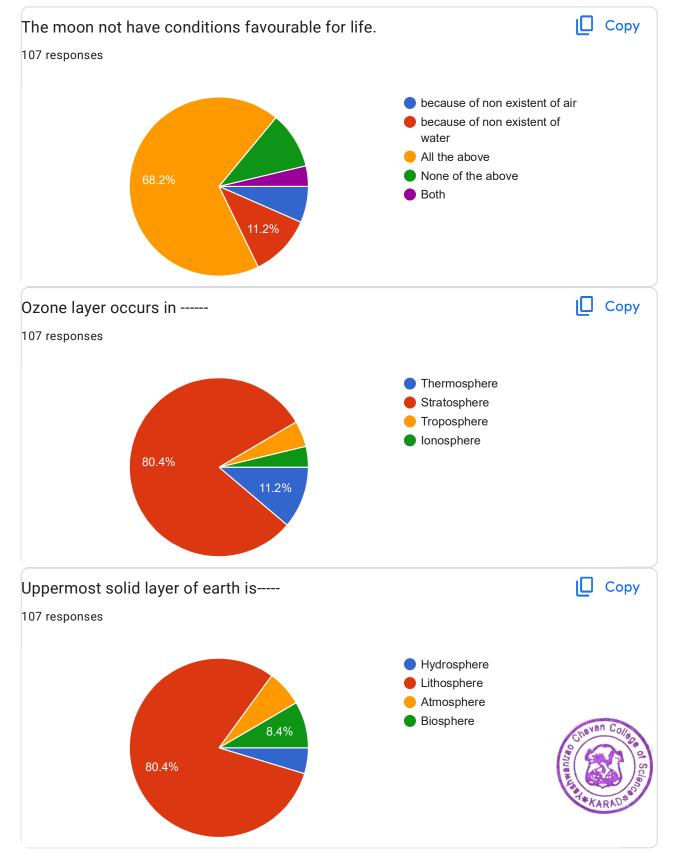

#### Index

| Sr.<br>No. | Day (Date)                                      | Quiz Link                               | No. of<br>Student<br>Participated |
|------------|-------------------------------------------------|-----------------------------------------|-----------------------------------|
| 1          | "World Earth Day" 22 April<br>(22 April, 2021). | https://forms.gle/YTPyfcLTe<br>TPjWmgd9 | 107                               |