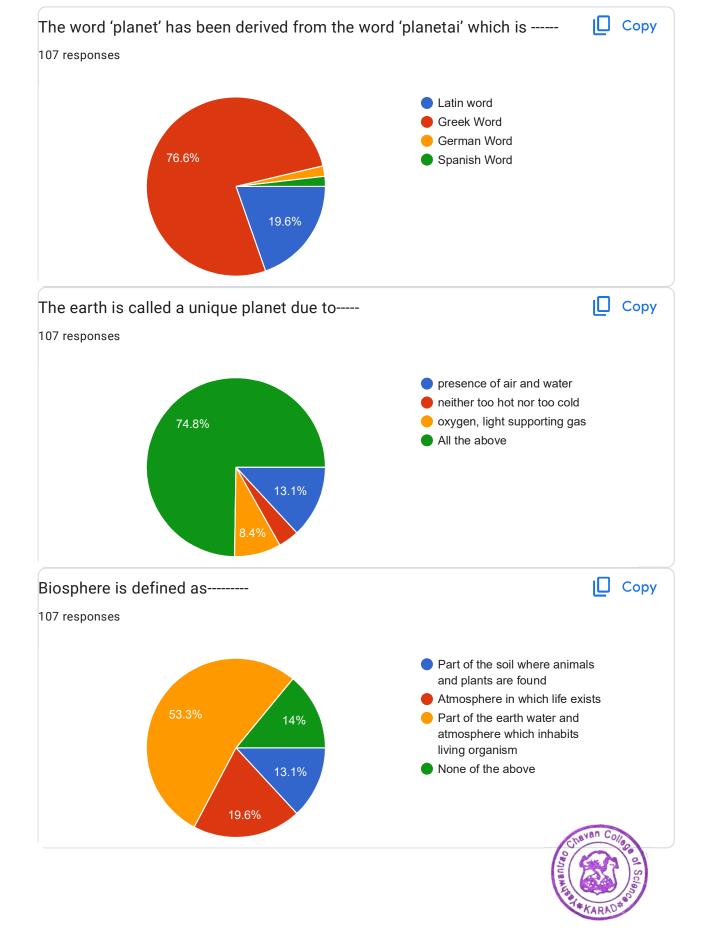

#### Index

| Sr.<br>No. | Day (Date)                                      | Quiz Link                               | No. of<br>Student<br>Participated |
|------------|-------------------------------------------------|-----------------------------------------|-----------------------------------|
| 1          | "World Earth Day" 22 April<br>(22 April, 2021). | https://forms.gle/YTPyfcLTe<br>TPjWmgd9 | 107                               |