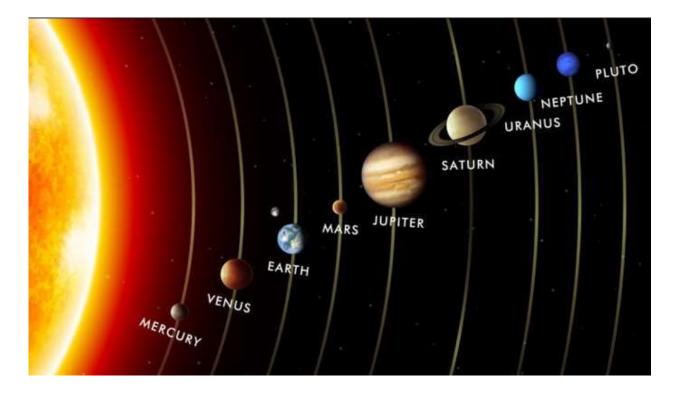

|                                  |                                 | 100                                                        |                   | Chavan Collen |            |

Sci KARNO OBTINEH

Yashwantrao Chavan College of Science, Karad

Yashwantrao Chavan College of Science, Karad, Vidyanagar, KARAD 415 124. Maharashtra.

## IQAC and Eco Club, Organizes "QUIZ PROGRAMME" On the Occasion of "World Earth Day" - 22 April 2021.

Created by: Dr. Sushama Anandrao Kirtane Assistant Professor, Department of Botany, Yashwantrao Chavan College of Science, Karad

#### \* Indicates required question

- 1. Email \*
- 2. Full Name \*
- 3. Name of the College \*
- 4. Class-



5. Subject/s \*

6. Mobile No. \*

#### Solar System...





Solar System...





Our Planet- Earth पृथ्वी, वसुंधरा ....





Internal Structure of Earth...





#### Aryabhata-

HE WAS FIRST TO EXPLAIN THAT MOON AND PLANETS SHINE DUE TO REFLECTED SUNLIGHT. Solar and lunar eclipses were scientifically explained by Aryabhata. He states that the Moon and planets shine by reflected sunlight. Instead of the prevailing cosmogony in which eclipses were caused by Rahu and Ketu (identified as the pseudoplanetary lunar nodes), he explains eclipses in terms of shadows cast by and falling on Earth. Thus, the lunar eclipse occurs when the Moon enters into the Earth's shadow.





Nicolaus Copernicus:

The scientist who first discovered that the earth revolves round the sun was Copernicus. Nicolaus Copernicus was a Polish astronomer who put forth the theory