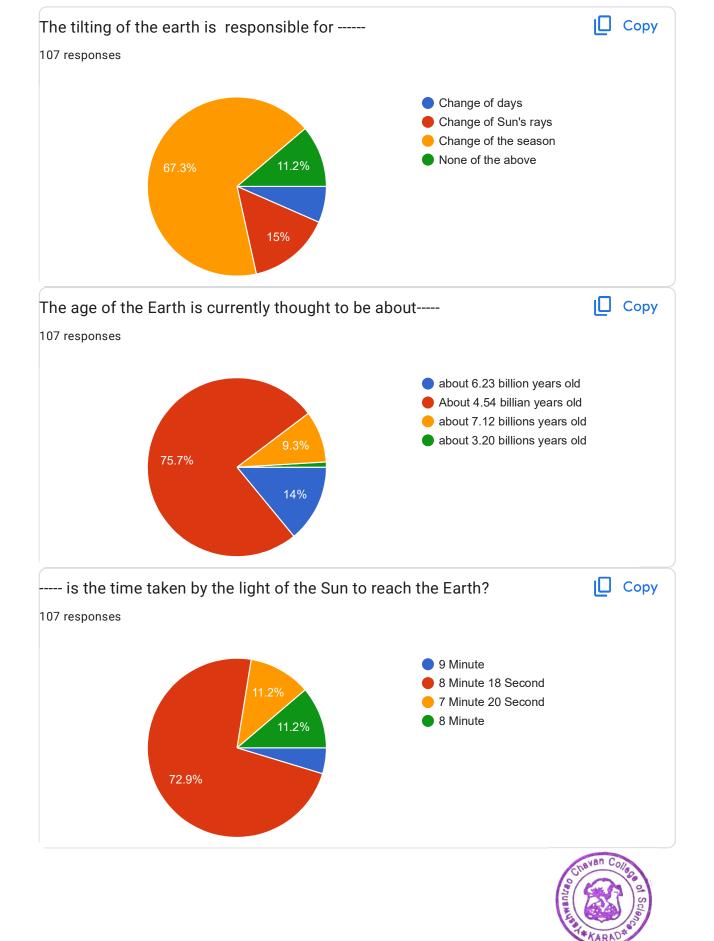

#### Index

| Sr.<br>No. | Day (Date)                                      | Quiz Link                               | No. of<br>Student<br>Participated |
|------------|-------------------------------------------------|-----------------------------------------|-----------------------------------|
| 1          | "World Earth Day" 22 April<br>(22 April, 2021). | https://forms.gle/YTPyfcLTe<br>TPjWmgd9 | 107                               |