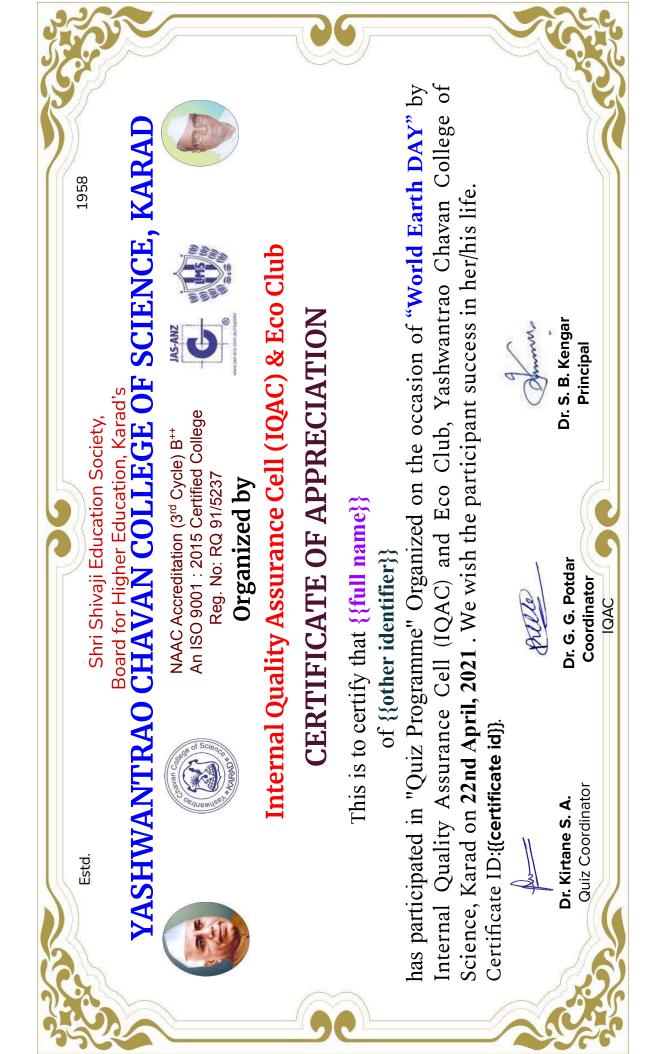

#### Activity Report, 2020-21

| Name of the Department   | IQAC and Eco club                   |
|--------------------------|-------------------------------------|
| Title of the activity    | "World Earth Day"                   |
| Date                     | 22 April, 2021                      |
| Quiz link                | https://forms.gle/YTPyfcLTeTPjWmgd9 |
| No. of Participant       | 107                                 |
| Outcome/Success achieved | Improvement in knowledge            |