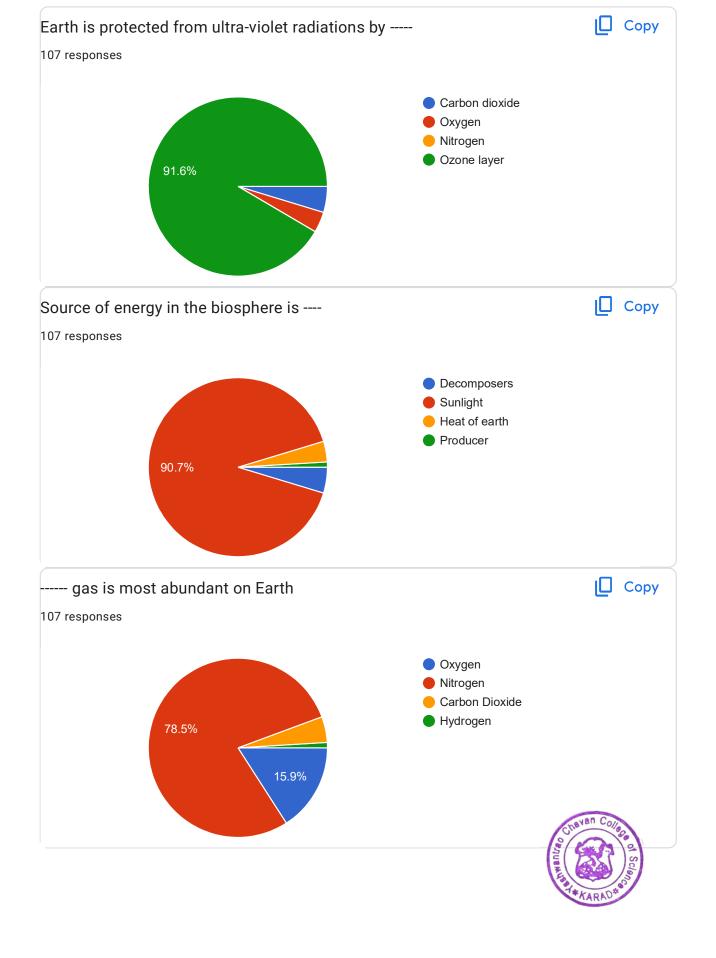

#### Index

| Sr.<br>No. | Day (Date)                                      | Quiz Link                               | No. of<br>Student<br>Participated |
|------------|-------------------------------------------------|-----------------------------------------|-----------------------------------|
| 1          | "World Earth Day" 22 April<br>(22 April, 2021). | https://forms.gle/YTPyfcLTe<br>TPjWmgd9 | 107                               |