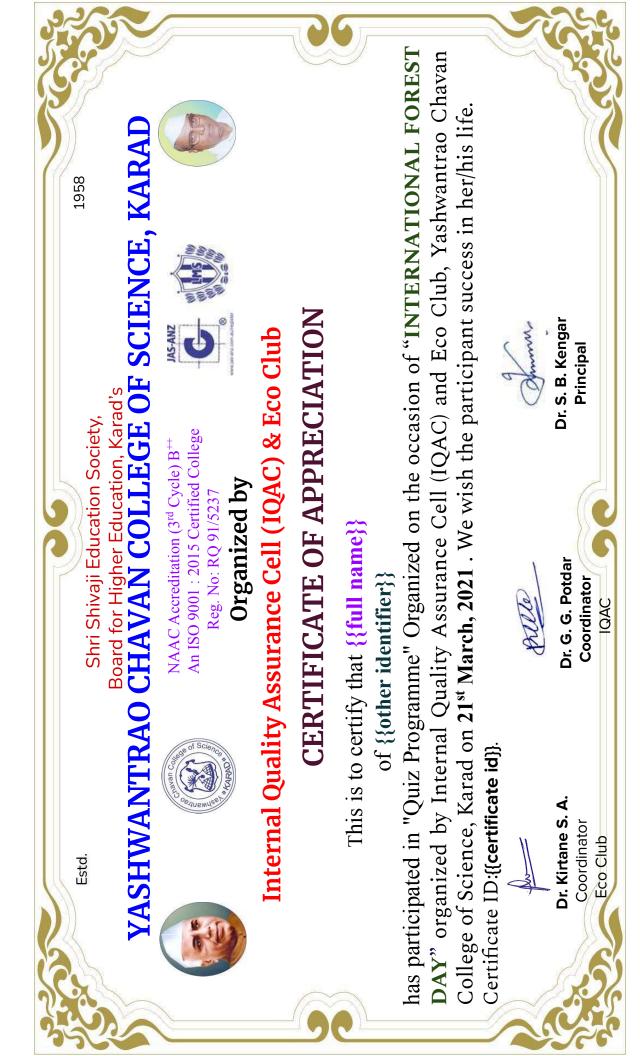

### YASHWANTRAO CHAVAN COLLEGE OF SCIENCE, KARAD Activity Report, 2020-21

| Name of the Department   | IQAC and Eco club                   |   |
|--------------------------|-------------------------------------|---|
| Title of the activity    | "International Forest Day"          |   |
| Date                     | 21st March, 2021.                   |   |
| Quiz link                | https://forms.gle/sUc2CmTa5DwCdTY28 | 9 |
| No. of Participant       | 62                                  |   |
| Outcome/Success achieved | Improvement in knowledge            |   |

Program In-charge

IQAC Coordinator Co-ordinator, Internal Quality Assurance Cell (IQAC), Yashwantrao Chavan College Yashwantrao Chavan College of Science, Karad of Science, Karad

bal

Yashwantrao Chavan College of Science, Karad