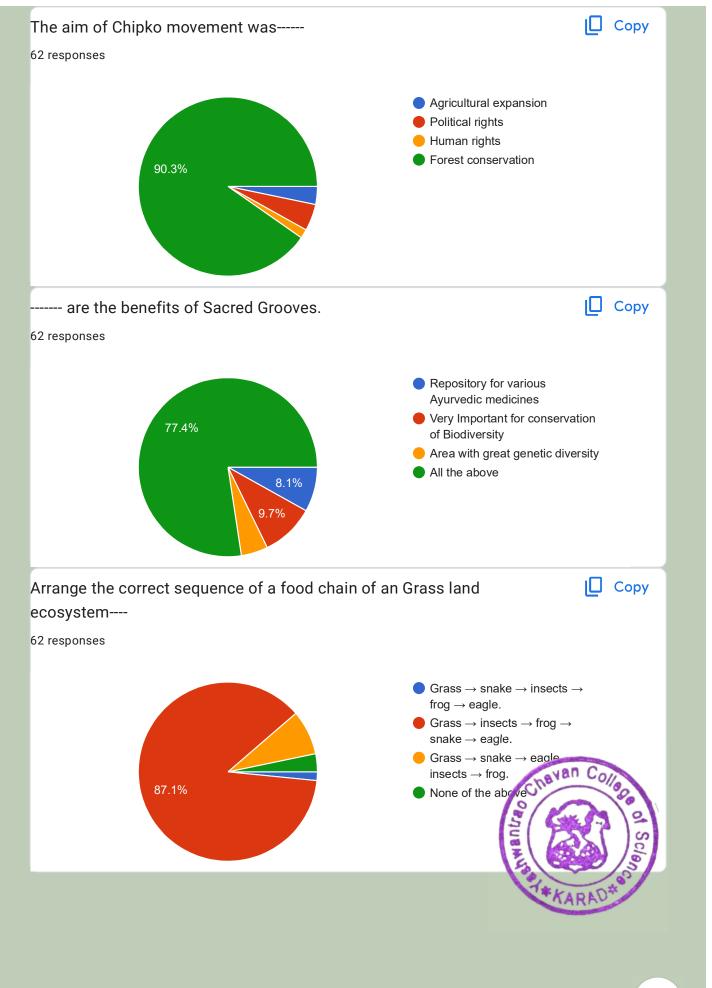

#### Index

| Sr.<br>No. | Day (Date)                                                       | Quiz Link                               | No. of<br>Student<br>Participated |
|------------|------------------------------------------------------------------|-----------------------------------------|-----------------------------------|
| 1          | "International Forest Day"-<br>21st March<br>(21st March, 2021). | https://forms.gle/sUc2CmTa<br>5DwCdTY28 | 62                                |