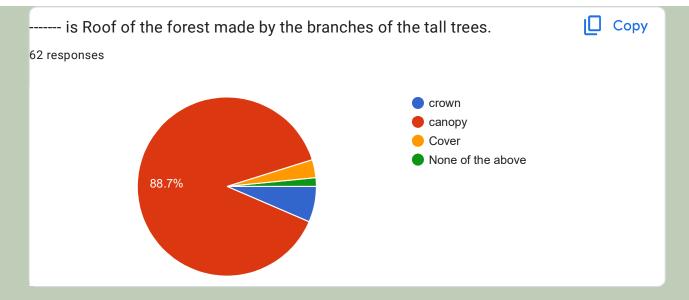

#### Index

| Sr.<br>No. | Day (Date)                                                       | Quiz Link                               | No. of<br>Student<br>Participated |
|------------|------------------------------------------------------------------|-----------------------------------------|-----------------------------------|
| 1          | "International Forest Day"-<br>21st March<br>(21st March, 2021). | https://forms.gle/sUc2CmTa<br>5DwCdTY28 | 62                                |