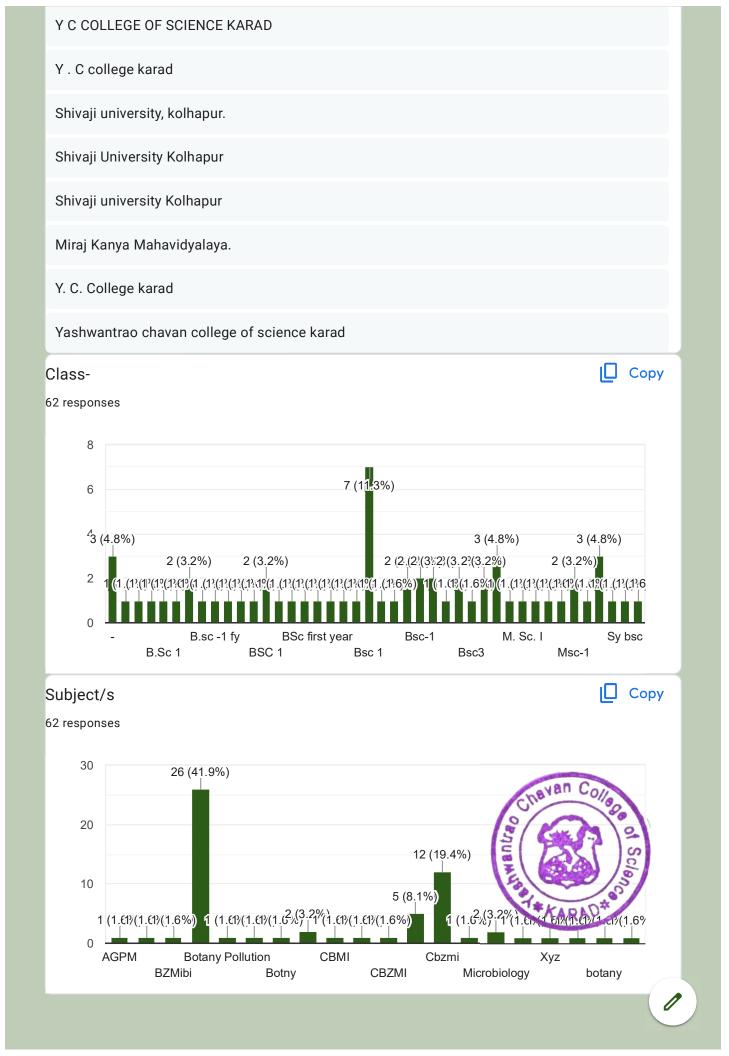

#### Index

| Sr.<br>No. | Day (Date)                                                       | Quiz Link                               | No. of<br>Student<br>Participated |
|------------|------------------------------------------------------------------|-----------------------------------------|-----------------------------------|
| 1          | "International Forest Day"-<br>21st March<br>(21st March, 2021). | https://forms.gle/sUc2CmTa<br>5DwCdTY28 | 62                                |