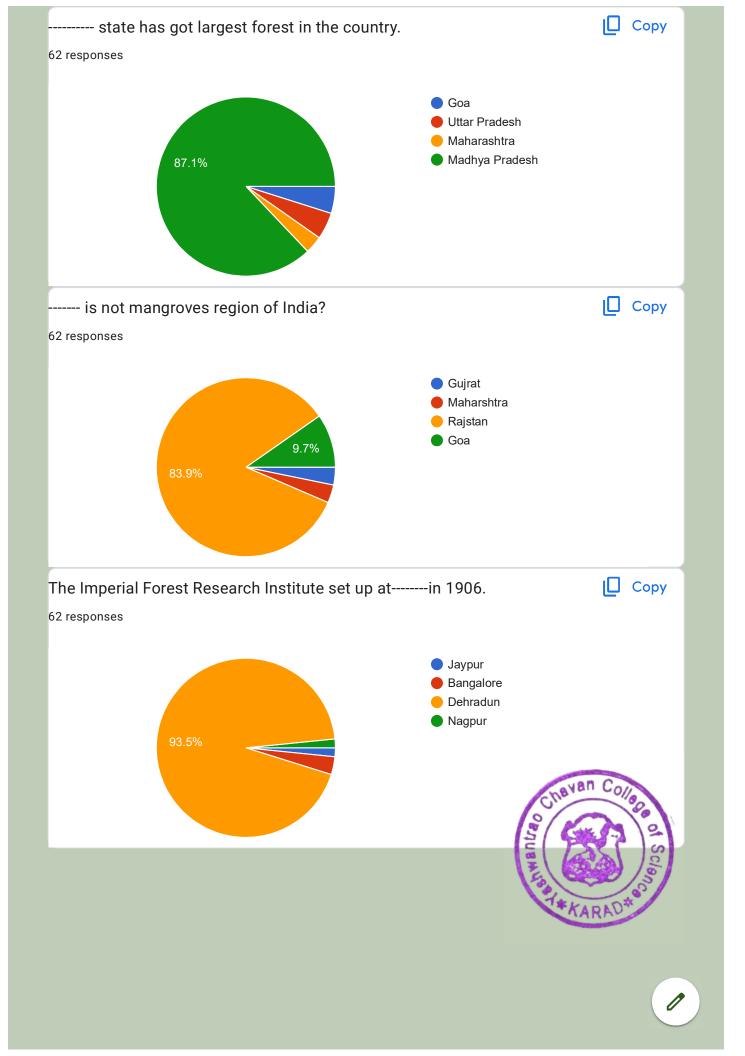

#### Index

| Sr.<br>No. | Day (Date)                                                       | Quiz Link                               | No. of<br>Student<br>Participated |
|------------|------------------------------------------------------------------|-----------------------------------------|-----------------------------------|
| 1          | "International Forest Day"-<br>21st March<br>(21st March, 2021). | https://forms.gle/sUc2CmTa<br>5DwCdTY28 | 62                                |