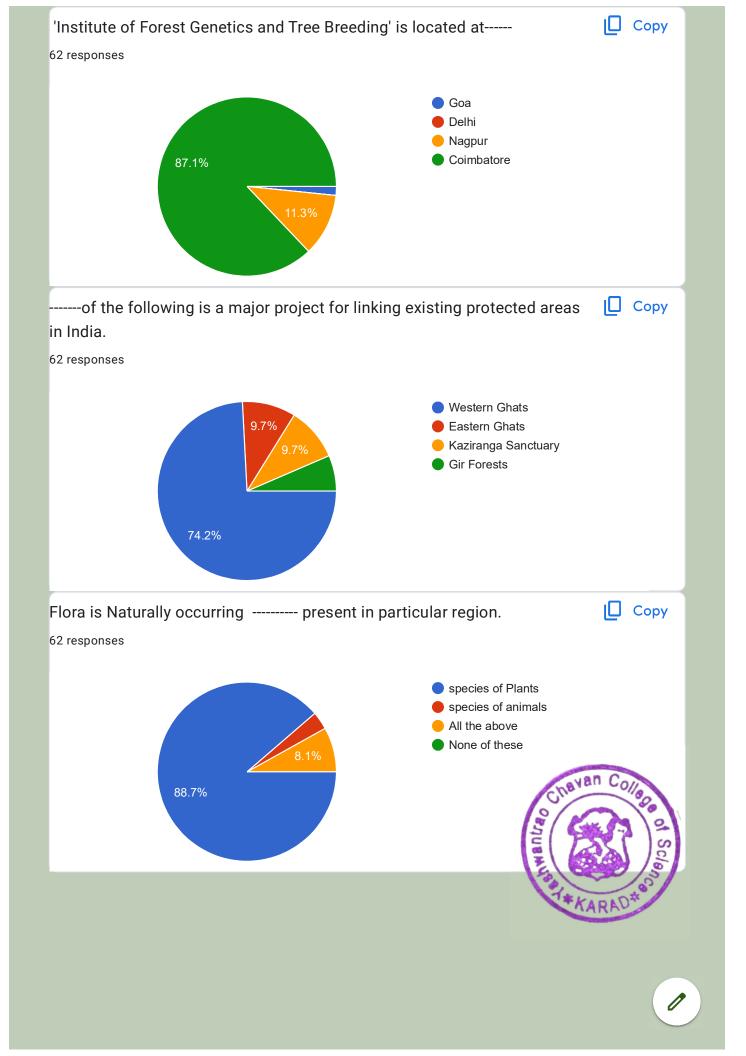

#### Index

| Sr.<br>No. | Day (Date)                                                       | Quiz Link                               | No. of<br>Student<br>Participated |
|------------|------------------------------------------------------------------|-----------------------------------------|-----------------------------------|
| 1          | "International Forest Day"-<br>21st March<br>(21st March, 2021). | https://forms.gle/sUc2CmTa<br>5DwCdTY28 | 62                                |