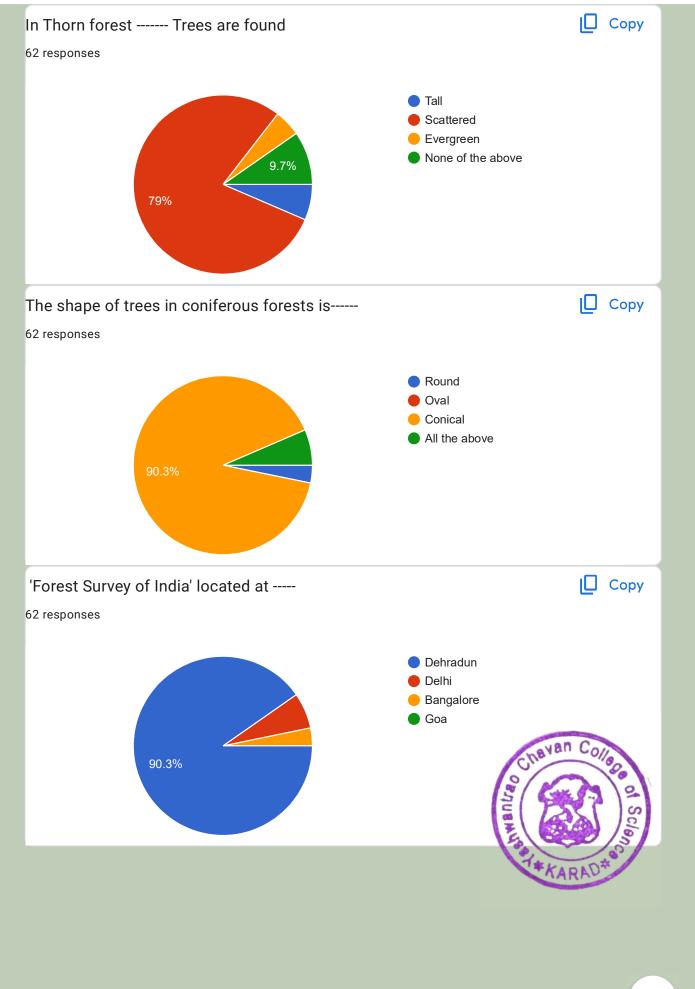

#### Index

| Sr.<br>No. | Day (Date)                                                       | Quiz Link                               | No. of<br>Student<br>Participated |
|------------|------------------------------------------------------------------|-----------------------------------------|-----------------------------------|
| 1          | "International Forest Day"-<br>21st March<br>(21st March, 2021). | https://forms.gle/sUc2CmTa<br>5DwCdTY28 | 62                                |