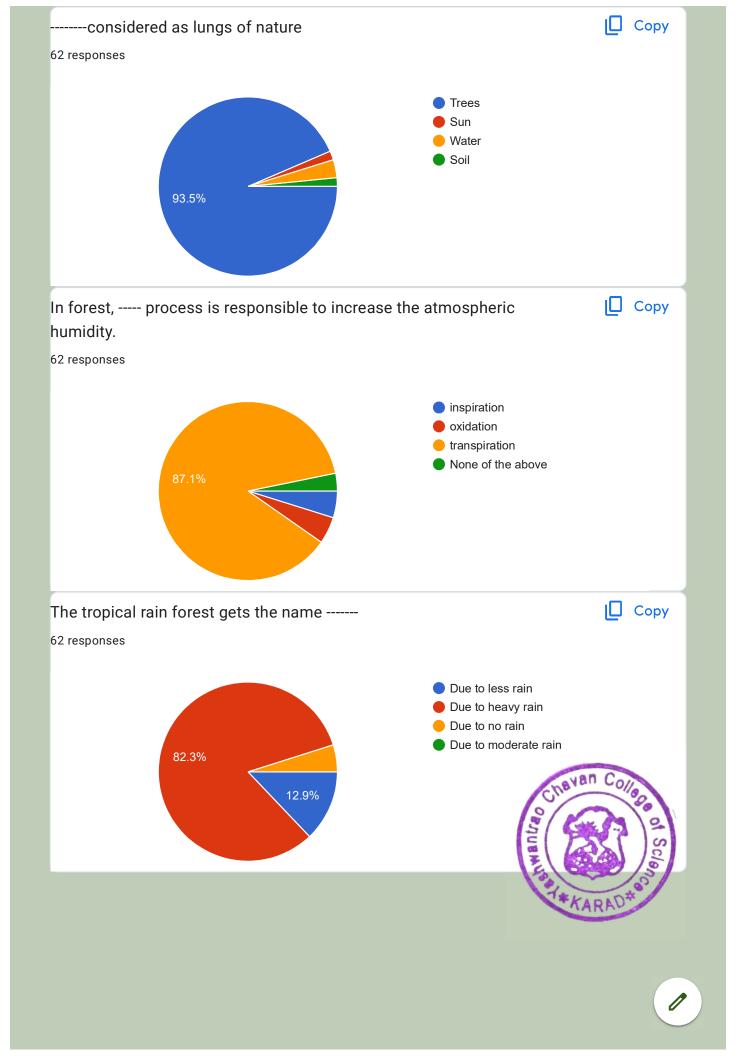

#### Index

| Sr.<br>No. | Day (Date)                                                       | Quiz Link                               | No. of<br>Student<br>Participated |
|------------|------------------------------------------------------------------|-----------------------------------------|-----------------------------------|
| 1          | "International Forest Day"-<br>21st March<br>(21st March, 2021). | https://forms.gle/sUc2CmTa<br>5DwCdTY28 | 62                                |