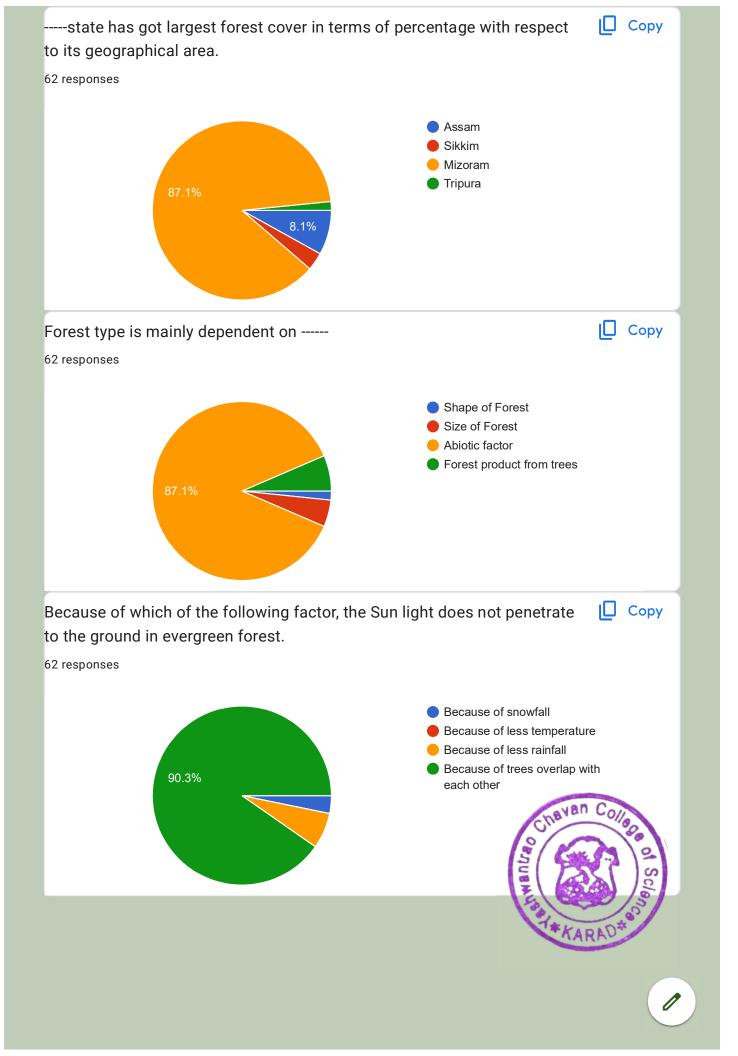

#### Index

| Sr.<br>No. | Day (Date)                                                       | Quiz Link                               | No. of<br>Student<br>Participated |
|------------|------------------------------------------------------------------|-----------------------------------------|-----------------------------------|
| 1          | "International Forest Day"-<br>21st March<br>(21st March, 2021). | https://forms.gle/sUc2CmTa<br>5DwCdTY28 | 62                                |