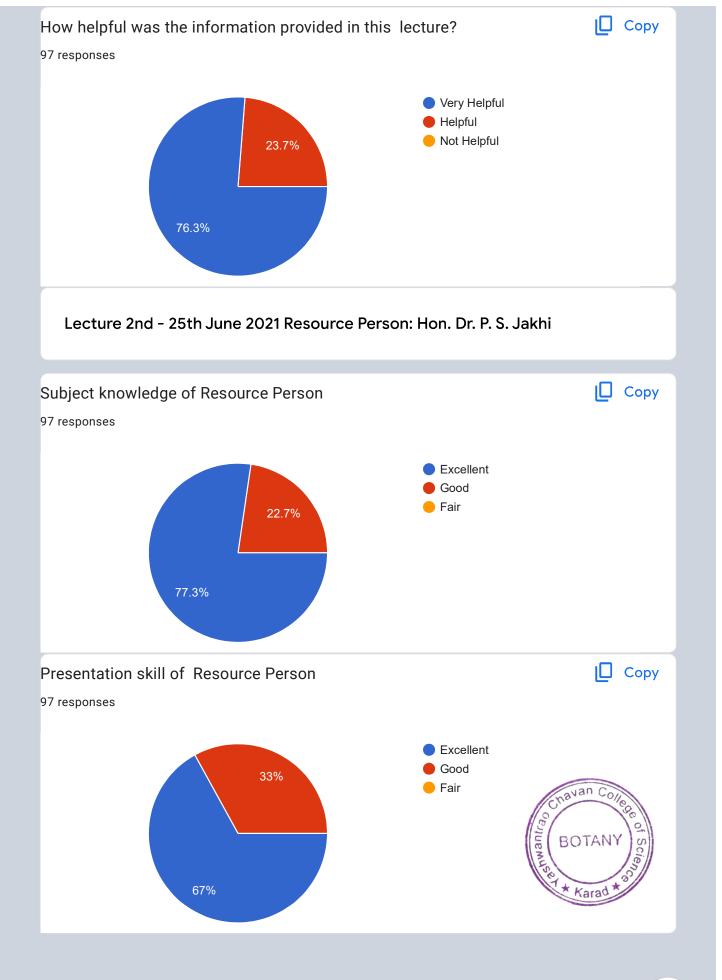

### 2. 25.06.2021 12.00 pm onwards

Resource person-

Dr. P. S. Jakhi

Associate Professor in Botany

Institute of Science, Nagpur

### Topic: Job and Entrepreneurship Opportunities for Botany Graduates.

### 3. 26.06.2021 12.00 pm onwards

Resource person-

### Dr. S. J. Jambhulkar

Scientific Officer/H

Head, Mutation Breeding Section

Bhabha Atomic Research Centre, Trombay, Mumbai

### Topic: Career opportunities for Botany Students in India and Abroad

President:

Principal Dr. S. B. Kengar

Organizers:

Dr. Potdar G. G.

Head

Department of Botany

Dr. Kirtane Sushama A.