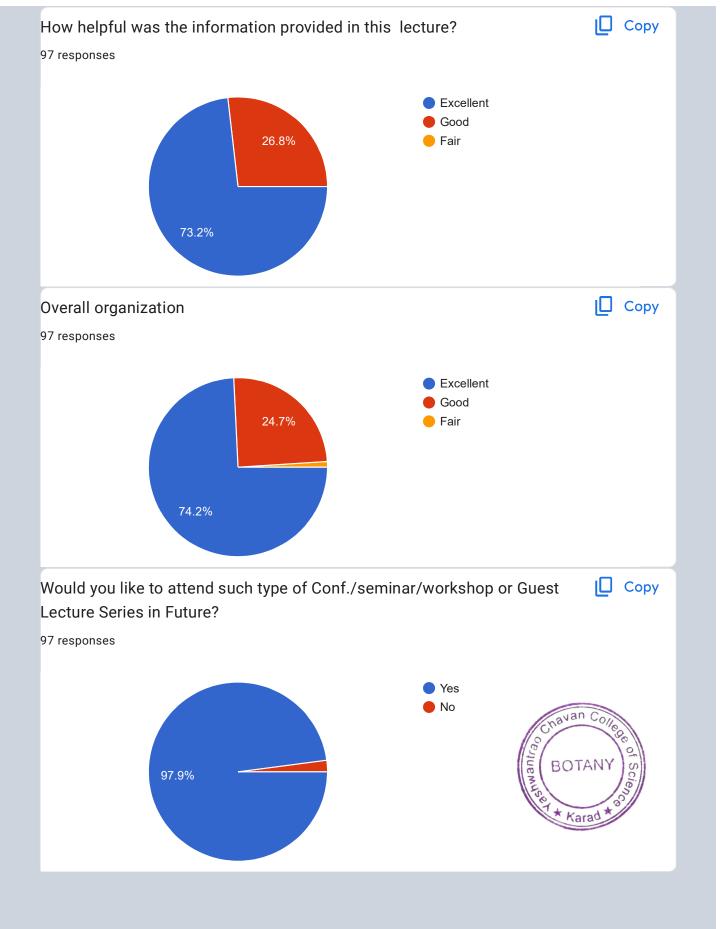

### 3. 26.06.2021 12.00 pm onwards

Resource person-

### Dr. S. J. Jambhulkar

Scientific Officer/H

Head, Mutation Breeding Section

Bhabha Atomic Research Centre, Trombay, Mumbai

### Topic: Career opportunities for Botany Students in India and Abroad

President:

Principal Dr. S. B. Kengar

Organizers:

Dr. Potdar G. G.

Head

Department of Botany

Dr. Kirtane Sushama A.