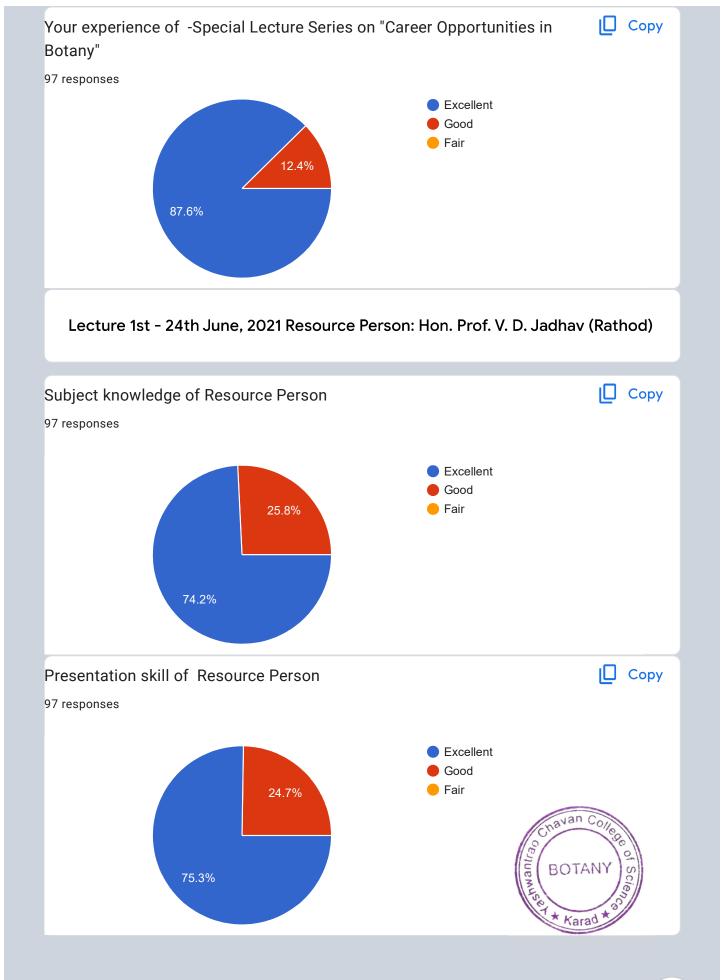

### YASHWANTRAO CHAVAN COLLEGE OF SCIENCE, KARAD Activity Report 2021-22

| Name of the Department   | Department of Botany                                       |
|--------------------------|------------------------------------------------------------|
| Title of the activity    | Special Lecture Series on "Career Opportunities in Botany" |
|                          | (Online mode)                                              |
| Date                     | 24 <sup>th</sup> June, 2021                                |
| Involved Beneficiaries   | Student and Faculty (Host college and other colleges)      |
| No. of Beneficiaries     | No. of Registered participant: 650                         |
|                          | Feedback responses- 651                                    |
|                          | Date: 24.06.2021                                           |
|                          | Dr. V.D. Jadhav                                            |
| Invited Speaker          | Head Department of Botany, Shivaji University Kolhapur     |
| Outcome/Success achieved | Helpful to know career opportunities in Botany             |
| YouTube Link             | youtube.com/watch?v=FF_1tMGh7FI                            |
|                          |                                                            |

### 1. 24.06.2021 at 12.00 pm onwards

Resource person-

Prof. Dr. V. D. Jadhav

Head.

Department of Botany

Shivaji University, Kolhapur