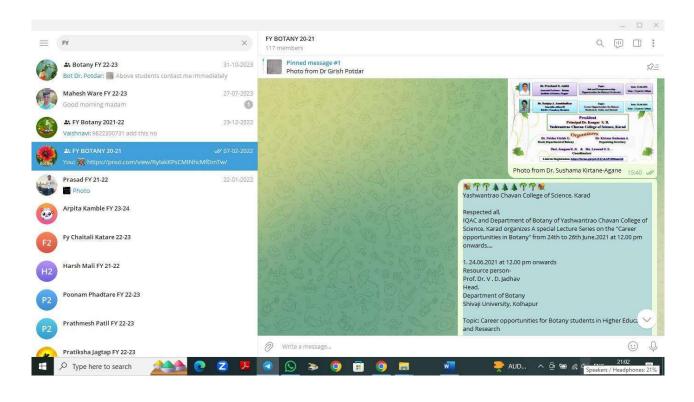

### Respected all,

IQAC and Department of Botany of Yashwantrao Chavan College of Science, Karad organizes A special Lecture Series on the "Career opportunities in Botany" from 24th to 26th June, 2021 at 12.00 pm onwards....

### 1. 24.06.2021 at 12.00 pm onwards

Resource person-

Prof. Dr. V. D. Jadhav

Head.

Department of Botany

Shivaji University, Kolhapur

### Topic: Career opportunities for Botany students in Higher Education and Research