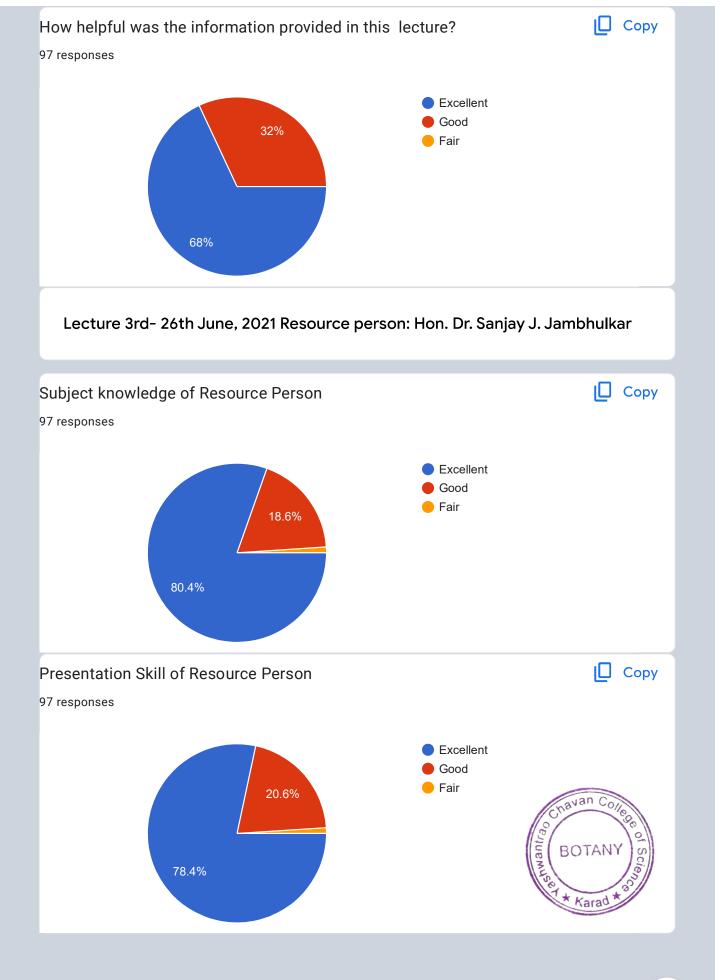

### 2. 25.06.2021 12.00 pm onwards

Resource person-

Dr. P. S. Jakhi

Associate Professor in Botany

Institute of Science, Nagpur

### Topic: Job and Entrepreneurship Opportunities for Botany Graduates.

### 3. 26.06.2021 12.00 pm onwards

Resource person-

### Dr. S. J. Jambhulkar

Scientific Officer/H

Head, Mutation Breeding Section

Bhabha Atomic Research Centre, Trombay, Mumbai

### Topic: Career opportunities for Botany Students in India and Abroad

President:

Principal Dr. S. B. Kengar

Organizers:

Dr. Potdar G. G.

Head

Department of Botany

Dr. Kirtane Sushama A.