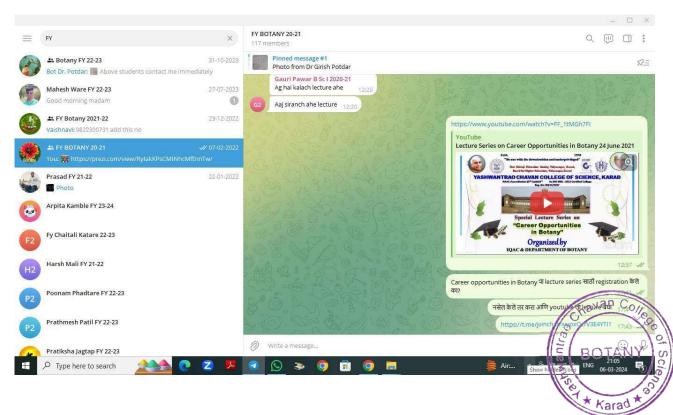

### Please join Telegram Group

### https://t.me/+iyyoxOcrV3E4YTI1

With Regards
Dr. S. B. Kengar
Principal,
Yashwantrao Chavan College of Science, Karad
415124