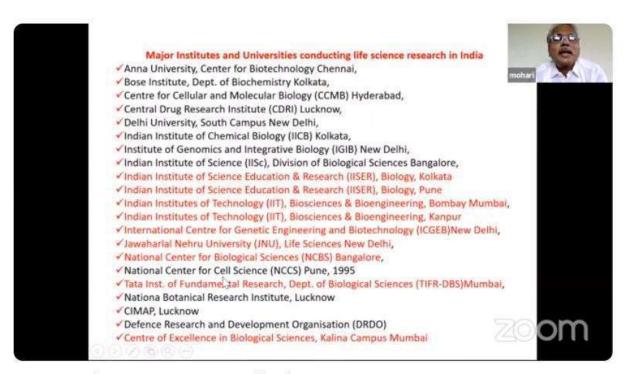

r opportunities in Botany" from 24th to 26th June, 2021 at 12.00 pm onwards....

#### 3. 26.06.2021 12.00 pm onwards

Resource person-

Dr. S. J. Jambhulkar

Scientific Officer/H

Head, Mutation Breeding Section

Bhabha Atomic Research Centre, Trombay, Mumbai

Topic: Career opportunities for Botany Students in India and Abroad

**Topic: Lecture Series on Career Opportunities in Botany 26 June 2021** 

Time: Jun 26, 2021 11:30 AM Pacific Time (US and Canada)

#### Join Zoom Meeting

 $\frac{https://us02web.zoom.us/j/87831986222?pwd=ZVNZZnN1cjM1bTFjczIyMUxtR1owQT09}{09}$ 

Meeting ID: 878 3198 6222

Passcode: 175693

# **Youtube Link:**

https://www.youtube.com/watch?v=Z cQogkkVuQ

With Regards
Dr. S. B. Kengar
Principal,
Yashwantrao Chavan College of Science, Karad
415124



# Screenshot"



#### Lecture Series on Career Opportunities in Botany 26 June 2021





Shri Shivaji Education Society, Vidyanagar, Karad Board for Higher Education, Vidyanagar, Karad



1958

Yashwantrao Chavan College of Science, Karad



# Special Lecture Series on "Career Opportunities in Botany"

Organized by **IQAC & DEPARTMENT OF BOTANY** 

# **Programme**

**Wel-Come and Introduction** 

: Dr. Sushama A. Kirtane

**Chief Guest Speech** 

: Hon. Dr. S.J. Jambhulake Scientific Office/ H BARC, Trmbay, Mumbai

**President Address** 

: Principal Dr. S. B. Kengar

Participant Feedback

Vote of Thanks

: Miss. Prajkta Pawar

Anchoring

: Miss. Akshata Mohite

Onto: 26.08.2021

Tions: 12\_00 pon Occasordo

To plant trees is to give body and life to one's dreams of a better world. - Russell Page





#