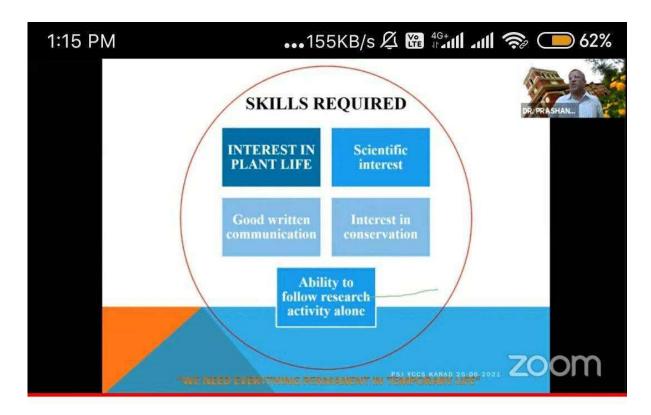

f Science, Karad

Respected all,

IQAC and Department of Botany of Yashwantrao Chavan College of Science, Karad organizes A special Lecture Series on the "Career opportunities in Botany" from 24th to 26th June, 2021 at 12.00 pm onwards....

#### 1. 24.06.2021 at 12.00 pm onwards

Resource person-Prof. Dr. V. D. Jadhav Head, Department of Botany Shivaji University, Kolhapur

**Topic: Lecture Series on Career Opportunities in Botany 25 June 2021** 

Time: Jun 25, 2021 11:30 AM India

Join Zoom Meeting

 $\frac{https://us02web.zoom.us/j/89754683659?pwd=NXNBNVAzRjBqUUJoamR4VXNucWZ}{xdz09}$ 

Meeting ID: 897 5468 3659

**Passcode: 716392** 

# **Youtube Link:**

https://youtu.be/c9Et88pux4M

With Regards
Dr. S. B. Kengar
Principal,
Yashwantrao Chavan College of Science, Karad



# Screenshot"



# Participant Feedback:





1958

"Be one with the downtrodden and underprivileged" Shri Shivaji Education Society, Vidyanagar, Karad Board for Higher Education, Vidyanagar, Karad



Yashwantrao Chavan College of Science, Karad



# Special Lecture Series on "Career Opportunities in Botany"

Organized by **IQAC & DEPARTMENT OF BOTANY** 

# **Programme**

Wel-Come and Introduction

: Dr. Sushama A. Kirtane

Introduction of Chief guest

: Miss. Shweta Yadav

**Chief Guest Speech** 

: Hon. Dr. P. S. Jakhi

Associate Professor Institute of Science, Nagpur

**President Address** 

: Principal Dr. S. B. Kengar

**Vote of Thanks** 

Miss. Shweta Adsule

**Anchoring** 

Miss. Prajkta Ghare

Oate: 25.08.2021

Time: 12.00 pou Owwerds.

You can't buy happiness, but you can buy plants, and that's