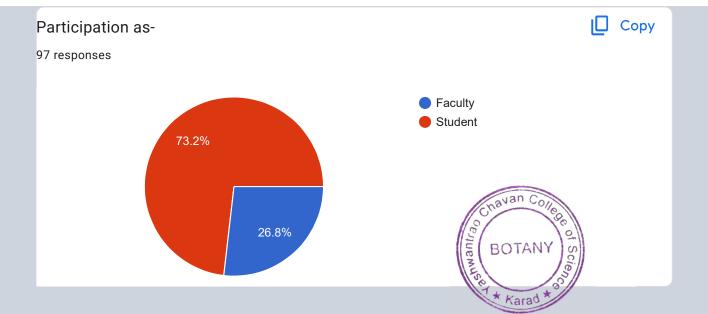

On 7th May, 2022, IQAC and Eco club organized Online "Van-Samvad" on the occasion of "Van Mahotsav-2021" The invited speaker was Hon. Dr. Ravikiran Govekar, IFS, M.Sc. Ph. D. (Botany), Chief Conservator of Forests & Field Director, Pench & Bor Tiger Reserve, Government of Maharashtra, Forest Department and president Hon. Shri. Prakash Pandurang Patil, General Secretary Shri Shivaji Education Society, Vidyanagar, Karad, Board for Higher Education Vidyanagar, Karad. Total 255 registered for program and 168 participants attended the program. Out of that 62% student and 38% faculty. 80% participant sent feedback that program was excellent and informative.