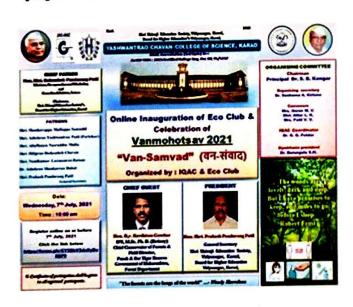

## YASHWANTRAO CHAVAN COLLEGE OF SCIENCE, KARAD ECO CLUB

Celebration of <u>Vanmohotsav 2021,</u> "Van-Samvad" (वन-संवाद),

Organized by : IQAC & Eco Club

Date:

07.07.2021

| Chavan College of BOTANY | BOTANY | Soling | BOTANY |

Forests are important for the survival of all living beings. They are oxygen provider. Also they provide food, shelter, fuel etc. Forests are home to 80% of the global terrestrial biodiversity. It is a self-nourishing system, number of organisms are living there.

On 7th May, 2022, IQAC and Eco club organized Online "Van-Samvad" on the occasion of "Van Mahotsav-2021" The invited speaker was Hon. Dr. Ravikiran Govekar, IFS, M.Sc. Ph. D. (Botany), Chief Conservator of Forests & Field Director, Pench & Bor Tiger Reserve, Government of Maharashtra, Forest Department and president Hon. Shri. Prakash Pandurang Patil, General Secretary Shri Shivaji Education Society, Vidyanagar, Karad, Board for Higher Education Vidyanagar, Karad. Total 255 registered for program and 168 participants attended the program. Out of that 62% student and 38% faculty. 80% participant sent feedback that program was excellent and informative.

Youtube Link Of The Program:
https://www.youtub
e.com/watch?v=Wyk
13hbxXlg

Estd. 1958

"Be one with the downtrodden and underprivileged" JAS-ANZ

Shri Shivaji Education Society, Vidyanagar, Karad, Board for Higher Education, Vidyanagar, Karad