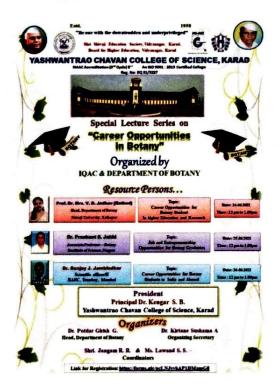

### YASHWANTRAO CHAVAN COLLEGE OF SCIENCE, KARAD

NAAC Accreditation (3<sup>rd</sup> Cycle) B<sup>++</sup> An ISO 9001 : 2015 Certified College Reg. No: RQ 91/5237

Special Lecture Series on

# "Career Opportunities in Botany"

Organized by

**IQAC & DEPARTMENT OF BOTANY** 

Prof. Dr. Mrs. V. D. Jadhav (Rathod) Head, Department of Botany

Shivaji University, Kolkapur

Topic:
Career Opportunities for
Botany Student
In higher Education and Research

Date: 24.06.2021 Time: 12 pm to 1.00pm

BOTANY

Dr. Prashant S. Jakhi Associate Professor – Botany

Institute of Science, Nagpur

Topic:
Job and Entrepreneurship
Opportunities for Botany Graduates

Date: 25.06.2021
Time: 12 pm to 1.00pm

Dr. Sanjay J. Jambhulkar Scientific officer/H BARC, Trombay, Mumbai

Toper:

Career Opportunities for Botany Students in India and Abruad Date: 26.06.2021 Time: 12 pm to 1.00pm

President

Principal Dr. Kengar S. B.
Yashwantrao Chavan College of Science, Karad

Cirish C Organizers

Dr. Potdar Girish G. Head, Department of Botany Dr. Kirtane Sush ma A
Organizing Secretary

\* Karad

Shri. Jangam R. R. & Ms. Lawand S. S. –
Coordinators

Link for Registration: https://forms.gle/pcLNJyvhAP1DMamC8