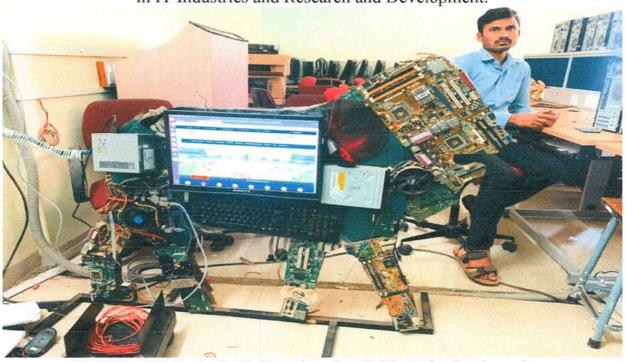

Departure from Shivaji Uni. Kolhapur    | 4:30pm                                                        |
|   | e) Arrival at YCCS Karad                   | 8:30pm                                                        |
| 6 | Mode of journey                            | Travels                                                       |
| 7 | Name of the Staff                          | <ol> <li>Prof.N.V.Thorat</li> <li>Prof.A.G.Jirange</li> </ol> |

(Tour in - Charge)



Head
Department of Computer Science
Yashwantrao Chavan College of Science,
Karad

3) Prof.S.G.Padyal

### Photos:



Dr. Shirakant Sir (Scientists), Dr. Oza Madam (Assistant Professor) and Dr. Pol Madam (Assistant Professor) while guiding about Future Trends and Opportunities in IT Industries and Research and Development.



"LION of Make in India" made using E-Waste by Students from Department of Technology, Shivaji University, Kolhapur.



# YASHWANTRAO CHAVAN COLLEGE OF SCIENCE, KARAD DEPARTMENT OF COMPUTER SCIENCE B.Sc.CS (Entire) Part III Study Tour 2019-20 UNDERTAKING

We the undersigned students of B.Sc.CS(Entire) travelling in the study tour (as per syllabus) on our own risk. Further we declare that, we will follow the time schedule, maintain the discipline and abey the orders of the in charge of the study tour throughout the tour.

| Sr.<br>No. | Roll<br>No. | Name of Students                   | Address                                         | Contact No<br>of Studnts | Contact No of<br>Parents | Student Sign |
|------------|-------------|------------------------------------|----------------------