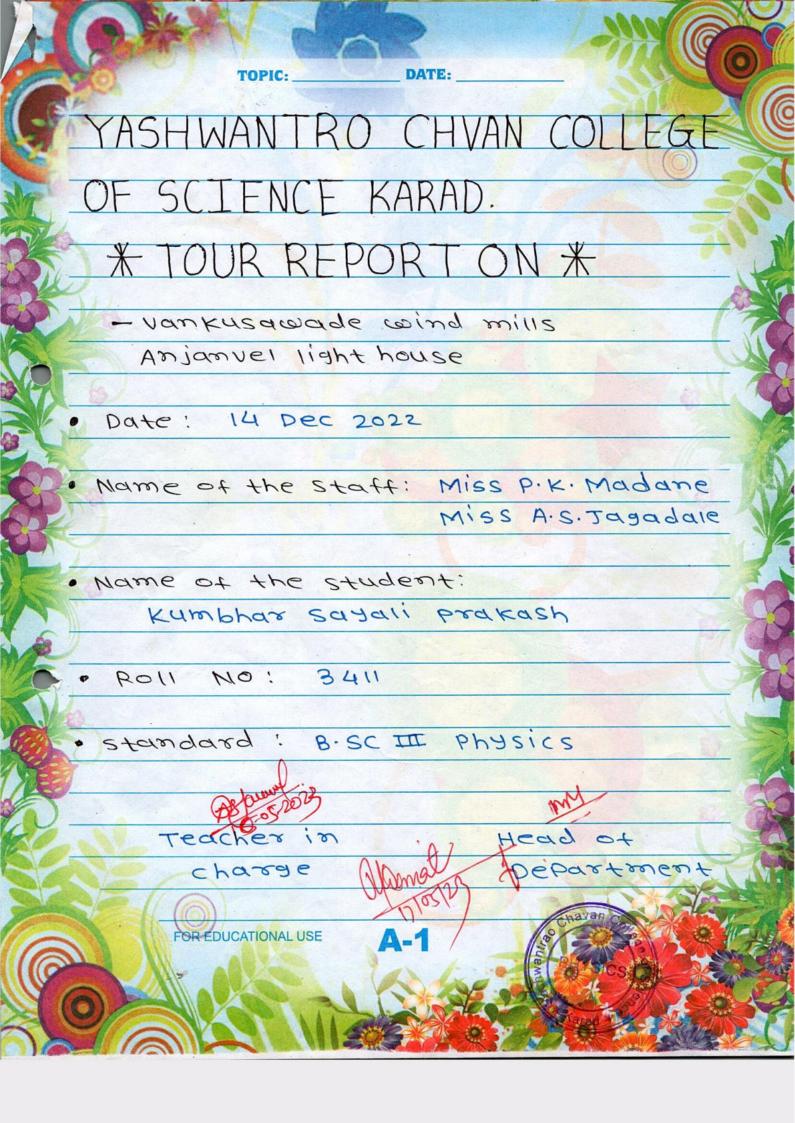

### "A TOUR REPORT"

Submitted by

Name- Tupe Robini Joteram

Roll No. - 3056

EXAM SEAT NO.-

Examiner 14|2|299 Chavan College of Scientific Karad \* Karad \*

Department of Mathematics
ToYashwantrao Chavan College of Science,