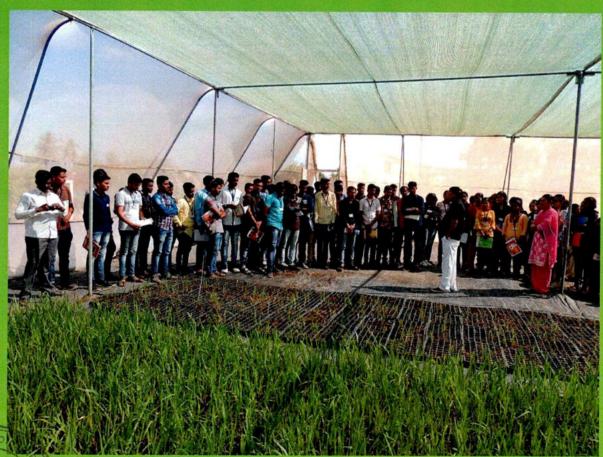

# Yashwantrao Chavan College of Science, Karad Department of Pollution B. Sc. II 2018-2019

Date: 11.02.2019

Study tour of B.Sc. II (Pollution) is arranged at **Krishi Vigyan Kendra, Baramati** on Wednesday, 13.02.2019. All students should remain present in college campus on Wednesday, 13.02.2019 up to 6.00 a.m.

#### Study tour programme

| Time       | Programme                                                          |
|------------|--------------------------------------------------------------------|
| 6.30 a.m.  | Departure from Yashwantrao Chavan College of Science, Karad campus |
| 9.30 a.m.  | Arrival at Padegaon Sugarcane Research Centre & visit              |
| 12.00 noon | Lunch & visit to Krishi Vigyan Kendra, Baramati                    |
| 4.00 p.m.  | Visit to Nakashtra Garden                                          |
| 5.30pm     | Departure to Karad                                                 |
|            |                                                                    |