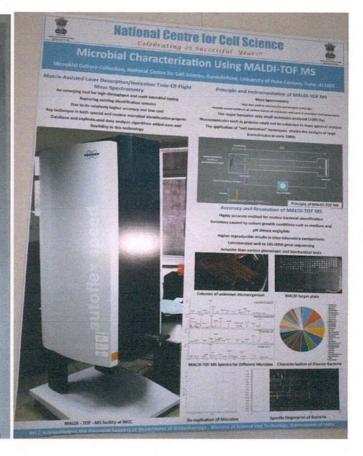

| <b>→</b> | MALDI TOF MS          | माल्डी टॉफ एमएस    | 225         |



TRIP 2021-22



## Yashwantrao Chavan College of Science, Karad Department Of Mathematics List of Students Tour (2021-22)

| Roll No. | Name of the Student       |
|----------|---------------------------|
| 3021     | Gaikwad Neha Shivaji      |
| 3022     | Gaikwad Sanket Dattatraya |
| 3023     | Kadam Kajal Hanmant       |
| 3024     | Mohite Rutuja Shashikant  |
| 3025     | Katre Gauri Chandrakant   |



Department of Mathematics
Yashwantrao Chavan College of Science,
Karad

## YASHWANTRAO CHAVAN COLLEGE OF SCIENCE, KARAD.

**Department of Mathematics** 

B.Sc.-III

(2021-22)

## " A TOUR REPORT"

Submitted by

NAME- gaitward when shivaji

ROLL NO .- 9021

EXAM SEAT NO.-





Department of Mathematics

Yashwantrao Chavan College of Science,

Departmentaof Mathematics

It's my great