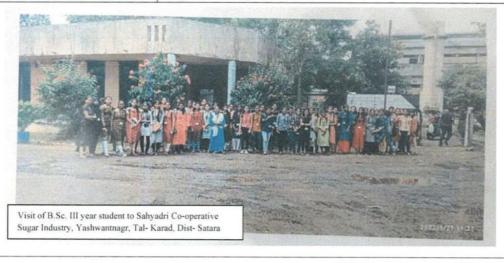

|
| Total Beneficiaries          | 123 B.Sc. III Year Students                                                                                                                                                                     |
| No. of Teachers Participated | 03                                                                                                                                                                                              |
| Program outcomes             | Students gained knowledge about the distillation process and the role of microorganisms in the fermentation of alcohol. Students gained knowledge about waste management in the sugar industry. |



Tour In-charge

Head of the Department

#### Estd. 1958



Il Se One with the downtrodden and the underprivileged Il Shri Shivaji Education Society Karad, Board For Higher Education's

#### YASHWANTRAO CHAVAN COLLEGE OF SCIENCE, KARAD

Vidyanagar, KARAD - 415 124 Dist. Satara (Maharashtra) 2164 - 271356, 271357 Fax: 02164-271356, e-mail: prinyccsk@gmail.com

Reacredited B\*+ Level by NAAC, Bangalore

AN ISO 9001-2015 CERTIFIED COLLEGE REG. NO.: RQ91/5237

Ref! 2021-22/343

Date: - 20/4/2022

To,

The Principal,

Rajaram College, Kolhapur.

Respected Sir,

Our B.Sc. III (Electronics) students visited Electronics laboratory of your college. They observed and performed practical experiments satisfactorily in the Electronics department.

We are thankful to you for this co operation.

TOTAL A