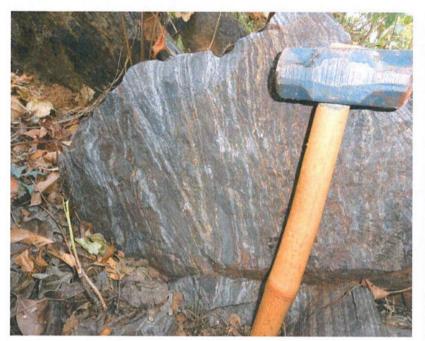

chistose. The autoclastic conglomerates is believed to be farmed due to flattening & elongation of Quartzitic blocks during metamorphism.

# Eparchean Unconformity near Shravan:

Well known Eparchean Unconformity is observed near Shravan in Gad river (Plate 8). Unconformity separates older Archean rocks and younger Proterozoic rocks. Archean rocks like hornblende schist are of Dharwar Supergroup while Proterozoic sandstone is from Kaladagi Supergroup. Basal conglomerate is marked between two rock formations. Ripple marks are also found on the top of younger strata of sandstone (Plate 9).



Plate 1: Basalt and Red bole contact exposed at Amba Ghat, Dist. Kolhapur.

(Plate 2): Slates of Chunakolvan, Dist. Ratnagiri.







(Plate 3): Banded Hematite Quartzite (BHQ) exposure at Janavali,





(Plate 4): Contact of Granite Gneiss and Pegmatite dyke near Kankavali, Dist. Sindhudurg.





(Plate 5): Hornblende Schist outcrop at Pise Kamathe, Dist. Sindhudurg.

(Plate 6): Intrusion of Pegmatite veins in Hornblende Schist at Pise Kamathe, Dist. Sindhudurg.







(Plate 7): Autoclastic conglomerate at Gothane, Dist. Sindhudurg.



(Plate 8): Eparchean Unconformity near Shravan, Dist. Sindhudurg.





(Plate 9) Ripple marks in Sandstone near Shravan, Dist. Sindhudurg.





# Yashwantrao Chavan College of Science, Karad Department Of Mathematics List of Students Tour (2022-23)

| Roll No. | Name of the Student   |
|----------|-----------------------|
| 3421     | Jadhav Punam Ashokrao |
| 3422     | Mane Nayan Rajendra   |
| 3423     | Nangare Sayali Sanjay |



Department of Mathem