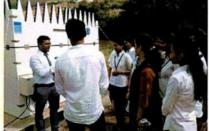

### Yashwantrao Chavan College of Science, Karad **Department Of Biotechnology**

STUDY TOUR PROGRAMME

LAB/F-17

Year:- 2018-2019

CLASS: B.Sc. III

**TOTAL NUMBER OF STUDENTS:13** 

DATES OF STUDY TOUR: 11/01/2019 and 12/01/2019

PLACES OF VISIT: 1) Gadre Marine Pvt. Ltd.Ratnagiri

2) Gadre Shrimp Farm, Ratnagiri

3)Sharad Chandra ji Pawar Institute of Agricultura Sciences, Ratnagiri

MODE OF JOURNEY: PrivateTraveller Bus.

NAMES OF THE TEACHERS ACCOMPANYING: Miss. Shikalgar S.H.

#### DATES & PLACES OF VISIT:

| DATE OF VISIT | PLACE OF VISIT                                                       | HIGHLIGHTS OF VISIT                                      |
|---------------|----------------------------------------------------------------------|----------------------------------------------------------|
| 11/01/2019    | Gadre Marine Pvt.<br>Ltd. Ratnagiri                                  | Surimi Process Unit,<br>Crab Stick<br>manufacturing Unit |
| 11/01/2019    | Gadre Shrimp Farm,<br>Ratnagiri                                      | Unit of Prawn Culture                                    |
| 12/01/2019    | Sharad Chandra ji Pawar Institute of Agricultura Sciences, Ratnagiri | Biotechnology Dept.,<br>Plant Tissue culture<br>Lab.     |