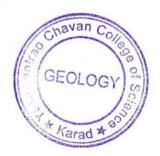

lled as columnar joints. We can find columnar joints at many places of Maharashtra.

### Wave cut platform at Harihareshwar:

Wave cut platform is formed along sea shore along rocky beaches. Due to constant dashing of waves, erosion of rocks takes place. Due to continuous process of erosion, rocks are broken down and flat surface is formed, is called as wave cut platform (Plate 5).

### Honeycomb structure at Harihareshwar:

Like wave cut platform this is another feature produced due to sea erosion. When rocks are exposed to near sea shore such structure can be formed. Near Harihareshwar vesicular basalt is present along sea shore. Due to constant erosion vesicles are enlarged in the shape of honey comb (Plate 6). Hence this structure is called as honey comb structure.

GEOLOG)













### Estd. 1958



### Il Be One with the downtrodden and the underprivileged II Shri Shivaji Education Society Karad, Board For Higher Education's

Vidyanagar, KARAD - 415 124 Dist. Satara (Maharashtra) 271356, 271357 Fax: 02164-271356, e-mail: prinyccsk@gmail.com

Reacredited B\*+ Level by NAAC, Bangalore

AN ISO 9001-2015 CERTIFIED COLLEGE REG. NO.: RQ91/5237

Date: 27 /12/2019

To, The Principal, Yashwantrao Chavan College of Science, Karad. Karad.

Subject: Permission for B.Sc. III students to go on a study tour to Chunakolvan, Rajapur, Kankavali and Malvan.

Respected Sir,

I am writing to request your permission to organize study tour to Chunakolvan, Rajapur, Kankavali and Malvan for B.Sc. III geology students of our college. As you are aware, study tours are part of syllabus and e