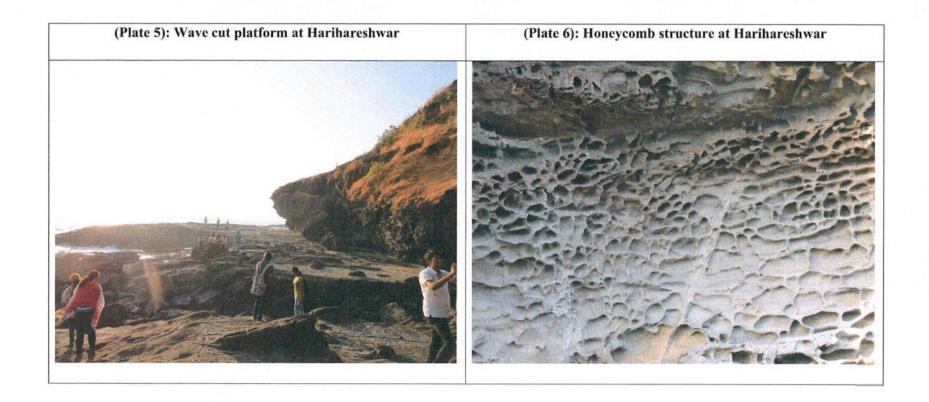

called as columnar joints. We can find columnar joints at many places of Maharashtra.

### Wave cut platform at Harihareshwar:

Wave cut platform is formed along sea shore along rocky beaches. Due to constant dashing of waves, erosion of rocks takes place. Due to continuous process of erosion, rocks are broken down and flat surface is formed, is called as wave cut platform (Plate 5).

### Honeycomb structure at Harihareshwar:

Like wave cut platform this is another feature produced due to sea erosion. When rocks are exposed to near sea shore such structure can be formed. Near Harihareshwar vesicular basalt is present along sea shore. Due to constant erosion vesicles are enlarged in the shape of honey comb (Plate 6). Hence this structure is called as honey comb structure.

GEOLOG)













### Estd. 1958



### Il Be One with the downtrodden and the underprivileged II Shri Shivaji Education Society Karad, Board For Higher Education's

Vidyanagar, KARAD - 415 124 Dist. Satara (Maharashtra) 271356, 271357 Fax: 02164-271356, e-mail: prinyccsk@gmail.com

Reacredited B\*+ Level by NAAC, Bangalore

AN ISO 9001-2015 CERTIFIED COLLEGE REG. NO.: RQ91/5237

Date: 27 /12/2019

To, The Principal, Yashwantrao Chavan College of Science, Karad. Karad.

Subject: Permission for B.Sc. III students to go on a study tour to Chunakolvan, Rajapur, Kankavali and Malvan.

Respected Sir,

I am writing to request your permission to organize study tour to Chunakolvan, Rajapur, Kankavali and Malvan for B.Sc. III geology students of our college. As you are aware, study tours are part of syllabus and