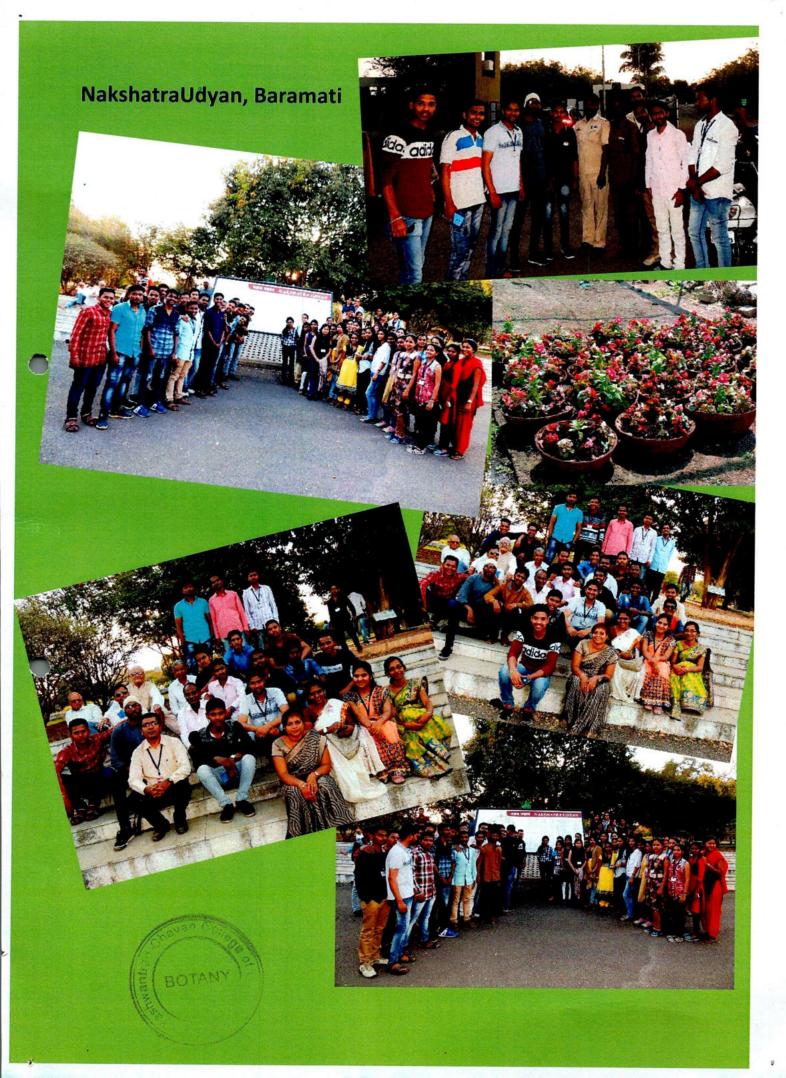

#### Study tour programme

| Time       | Programme                                                          |
|------------|--------------------------------------------------------------------|
| 6.30 a.m.  | Departure from Yashwantrao Chavan College of Science, Karad campus |
| 9.30 a.m.  | Arrival at Padegaon Sugarcane Research Centre & visit              |
| 12.00 noon | Lunch & visit to Krishi Vigyan Kendra, Baramati                    |
| 4.00 p.m.  | Visit to Nakashtra Garden                                          |
| 5.30pm     | Departure to Karad                                                 |
|            |                                                                    |