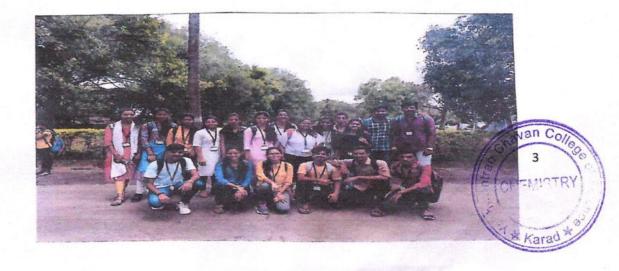

### Yashwantrao Chavan College of Science, Karad **Department Of Biotechnology**

STUDY TOUR PROGRAMME

LAB/F-17

Year:- 2018-2019

CLASS: B.Sc. III

**TOTAL NUMBER OF STUDENTS:13** 

DATES OF STUDY TOUR: 11/01/2019 and 12/01/2019

PLACES OF VISIT: 1) Gadre Marine Pvt. Ltd.Ratnagiri

2) Gadre Shrimp Farm, Ratnagiri

3)Sharad Chandra ji Pawar Institute of Agricultura Sciences, Ratnagiri

MODE OF JOURNEY: PrivateTraveller Bus.

NAMES OF THE TEACHERS ACCOMPANYING: Miss. Shikalgar S.H.

## Yashwantrao Chavan College of Science, Karad Department Of Biotechnology STUDY TOUR REPORT

Year:- 2018-2019

LAB/F-18

CLASS: B.Sc. III

**TOTAL NUMBER OF STUDENTS: 13** 

DATES OF STUDY TOUR:11/01/2019 and 12/01/2019

PLACES OF VISIT:1) Gadre Marine Pvt. Ltd. Ratnagiri

2) Gadre Shrimp Farm, Ratnagiri

3)Sharad Chandra ji Pawar Institute of Agricultura

Sciences, Ratnagiri

MODE OF JOURNY: Private Traveller Bus.

NAMES OF THE TEACHERS ACCOMPANYING: Miss. Shikalgar S.H.

#### DATES & PLACES OF VISIT:

| DATE OF VISIT | PLACE OF VISIT                                                       | HIGHLIGHTS OF VISIT                                      |
|---------------|----------------------------------------------------------------------|----------------------------------------------------------|
| 11/01/2019    | Gadre Marine Pvt.<br>Ltd. Ratnagiri                                  | Surimi Process Unit,<br>Crab Stick<br>manufacturing Unit |
| 11/01/2019    | Gadre Shrimp Farm,<br>Ratnagiri                                      | Unit of Prawn Culture                                    |
| 12/01/2019    | Sharad Chandra ji Pawar Institute of Agricultura Sciences, Ratnagiri | Biotechnology Dept.,<br>Plant Tissue culture<br>Lab.     |