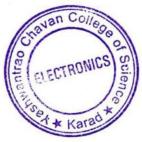

ts of a melted deposited to form the layers, ultraviolet light may be used to harden layers from a pool of photo curable liquid resin, or a laser or electron beam may be used to sinter or melt particles in a bed of powder to form the layers. A wide variety of materials used depending on the process, including thermoplastics, metals, ceramic powders, plaster, and chocolate and other foodstuffs. A 3D printers mainly consists frame, stepper motor, heater etc. A 3D printing starts with making a virtual design of the object you want to create. This virtual design is made in a CAD (comouter aided design) file using a 3D modelling program(for the creation of a totally new object) or with the use of a 3D scanner(to copy an existing object). A 3D scanner makes a 3D digital copy of an object















## Il Be One with the downtrodden and the underprivileged Il Shri Shivaji Education Society Karad, Board For Higher Education's

## YASHWANTRAO CHAVAN COLLEGE OF SCIENCE, KARAD

Reacredited B\*\* Level by NAAC, Bangalore

AN ISO 9001-2015 CERTIFIED COLLEGE REG. NO.: RQ91/5237

Ref No:-

Date

To,

Mr.Avadhut Deshmukh

A3DXYZ Devices & System ,Karad.

Subject: Thanking letter

Respected Sir,

Our B.Sc.II or B.Sc.III (Electronics) Students visited to A3DXYZ Devices and System.

They Observed and learnt know hows of printer. Also they learnt functioning of printer.

We are thankful to you for this co operation.

Thanking You,

Yours, faithfully,

Yashwantrao Chavan College of Science, Karad



## Il Be One with the downtrodden and the underprivileged Il Shri Shivaji Education Society