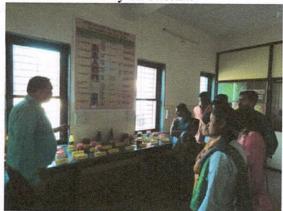

## Yashwantrao Chavan College of Science, Karad Department Of Biotechnology STUDY TOUR REPORT

Year:- 2018-2019

LAB/F-18

CLASS: B.Sc. III

**TOTAL NUMBER OF STUDENTS: 13** 

DATES OF STUDY TOUR:11/01/2019 and 12/01/2019

PLACES OF VISIT:1) Gadre Marine Pvt. Ltd. Ratnagiri

2) Gadre Shrimp Farm, Ratnagiri

3)Sharad Chandra ji Pawar Institute of Agricultura

Sciences, Ratnagiri

MODE OF JOURNY: Private Traveller Bus.

NAMES OF THE TEACHERS ACCOMPANYING: Miss. Shikalgar S.H.

Mr. ShindeP.S.

DATES & TIME OF DEPARTURE FROM KARAD:11/01/2019 Time:- 07:00 am

#### DATES & PLACES OF VISIT:

| DATE OF VISIT | PLACE OF VISIT                                                       | HIGHLIGHTS OF VISIT                                      |
|---------------|----------------------------------------------------------------------|----------------------------------------------------------|
| 11/01/2019    | Gadre Marine Pvt.<br>Ltd. Ratnagiri                                  | Surimi Process Unit,<br>Crab Stick<br>manufacturing Unit |
| 11/01/2019    | Gadre Shrimp Farm,<br>Ratnagiri                                      | Unit of Prawn Culture                                    |
| 12/01/2019    | Sharad Chandra ji Pawar Institute of Agricultura Sciences, Ratnagiri | Biotechnology Dept.,<br>Plant Tissue culture<br>Lab.     |