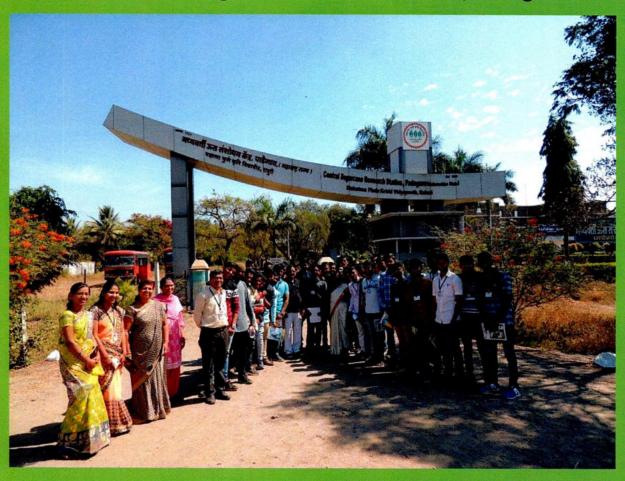

# Yashwantrao Chavan College of Science, Karad Department of Pollution B. Sc. II 2018-2019

Date: 11.02.2019

Study tour of B.Sc. II (Pollution) is arranged at **Krishi Vigyan Kendra, Baramati** on Wednesday, 13.02.2019. All students should remain present in college campus on Wednesday, 13.02.2019 up to 6.00 a.m.

#### Study tour programme

| Time       | Programme                                                          |
|------------|--------------------------------------------------------------------|
| 6.30 a.m.  | Departure from Yashwantrao Chavan College of Science, Karad campus |
| 9.30 a.m.  | Arrival at Padegaon Sugarcane Research Centre & visit              |
| 12.00 noon | Lunch & visit to Krishi Vigyan Kendra, Baramati                    |
| 4.00 p.m.  | Visit to Nakashtra Garden                                          |
| 5.30pm     | Departure to Karad                                                 |
|            |                                                                    |