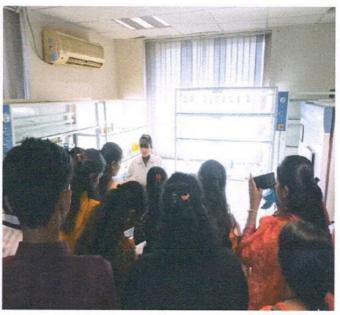

#### DATES & PLACES OF VISIT:

| DATE OF VISIT | PLACE OF VISIT                                                       | HIGHLIGHTS OF VISIT                                      |
|---------------|----------------------------------------------------------------------|----------------------------------------------------------|
| 11/01/2019    | Gadre Marine Pvt.<br>Ltd. Ratnagiri                                  | Surimi Process Unit,<br>Crab Stick<br>manufacturing Unit |
| 11/01/2019    | Gadre Shrimp Farm,<br>Ratnagiri                                      | Unit of Prawn Culture                                    |
| 12/01/2019    | Sharad Chandra ji Pawar Institute of Agricultura Sciences, Ratnagiri | Biotechnology Dept.,<br>Plant Tissue culture<br>Lab.     |