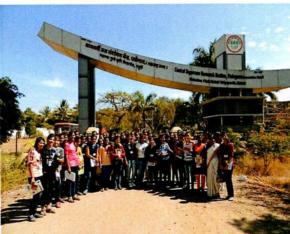

|
| Visit outcomes                                               | Students saw different types of ornamental plants. Nursery owner gave students an idea regarding building a nursery and management in it. Students also interacted with skilled workers of nursery. The main point of attraction was collection of cactus in nursery. |

Teacher In-charge

Department of Botany

Principal Principal

Karad

Yashwantrao Chavan College of Science Head

Department of Botany Yashwantrao Chavan College of Science, Karad

### Study Tour of B. Sc. Botany Students -

Krishi Vigyan Kendra(KVK), Baramati & Sugarcane Research Centre. Padegaon















**Central Sugarcane Research Station, Padegaon** 

# KrishiVigyan Kendra, Baramati



# **Central Sugarcane Research Station, Padegaon**









### Yashwantrao Chavan College of Science, Karad Department of Botany B. Sc. III 2018-19

Date: 02.02.2019

Botanical study tour of B.Sc.III (Botany & Botany-Pollution) is arranged at Vengurla and Malvan on  $4^{th}$  and 5th February 2019.

All concerned should note and follow.

| Date       | Time       | Study tour programme Programme                                           |
|------------|------------|--------------------------------------------------------------------------|
| 04.02.2019 | 6.00 a.m.  | Departure from Yashwantrao Chavan College of Science campus for Vengurla |
|            | 10.00 a.m. | Arrival at Regional Frui