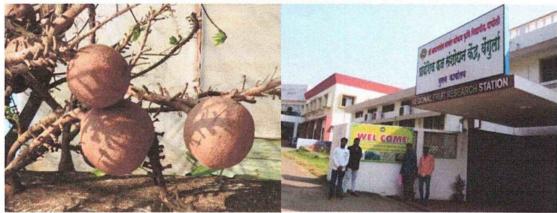

AN ISO 9001-2008 CERTIFIED COLLEGE REG. NO.: RQ91/5237

Ref.No./ 7 /2017-18

Date: 12/02/2018

To Director, Wheat Rust Research Institute, Mahabaleshwar

Sub: - Request for permission to visit your organization...

Respected Sir

As a part of educational tour, M.Sc. II Microbiology students [46] from our college accompanied by three faculty members, wish to visit your reputed organization on 15<sup>th</sup> Feb. 2018.

I request you to grant the permission for visit.

Thanking You.

Regards

Junic Diant Pathologist Regional Wheat Rust Research Station Mahabaleshwar Dist.Satara - 412 806 Printingipal

Yours Faithfully

Yashwantrao Chavan College of Science, Karad