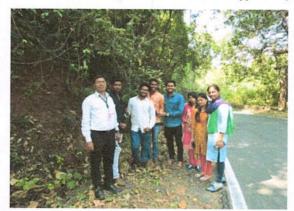

### Study tour 2018-2019 (10-01-2019 to 12-01-2019)

| 1) | Name of the Department | :- | Biotechnology | & Zoology |
|----|------------------------|----|---------------|-----------|
|----|------------------------|----|---------------|-----------|

2) Class & Subject for which :- B.Sc. Part III Biotechnology & Zoology

Tour is arranged

3) No. of Students accompanying :- 21

4) Place of visits and approximate :-

Distance of traveling :- 150 Km.

Place :- Ratnagiri

Total Distance :- 300 km. (approx)

5) Date of departure and arrival

a) Departure from Karad(10 Jan) :- 07.00 a.m.

b) Arrival at Chiplun.

(S. P. College) (10 Jan) :- 10.30 a.m.

c) Visit to (S. P. College) :- 11.00 a.m. to 01.00 p.m.

d) Arrival at Ratnagiri (10 Jan) :- 6.00 p.m. (approx)

e) Arrival at Gadre Industry

& Aquarium. (11 Jan) :- 10.00 a.m.

f) Arrival at Gadre Prawn

Culture . (12 Jan) :- 10.00 a.m.

g) Departure from Ratnagiri :- 4.30 p.m.

h) Arrival at Karad. :- 05.00 p.m.

6) Mode of Journey :- Hired vehicle

7) Name of the Staff :- Dr. Mrs. Kalamade. & Miss D. S. Narule.

(zoology)

Mr. Shinde P. S.

(Biotechnology)

8) Name of non-teaching :- None