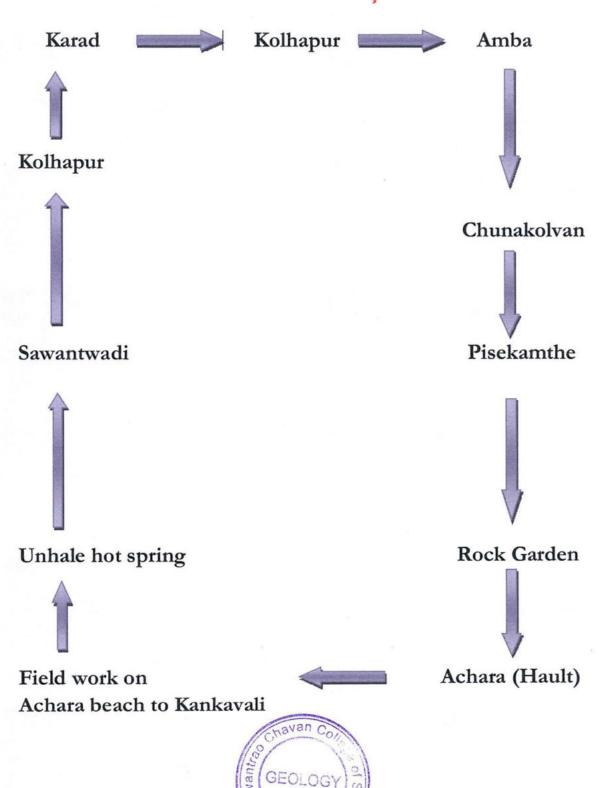

| Twosel     |
| 12.    | 3209     | Kharat Ritesha Sambhaji  | 8830677464             | Ref        |
| 13.    | 3202-    | 1 1 1 1 1                | 7709325245             | injulu     |
| 14.    | 3212     | Mula Jasmin samir        | 9146941619             | Boula.     |
|        | 2000     | Mahadik Suraj frakash.   | 8830099366             | Lujbon     |
| 15     | 3211.    |                          |                        | Realis     |
| 16     | 3214     | padil oipak subhash      | 8329374726             | (Habras)   |



# STUDY TOUR REPORT GEOLOGY

at

# CHUNAKOLVAN, RAJAPUR, KANKAVALI & MALVAN



DATE - 3<sup>rd</sup> AND 4<sup>th</sup> January 2020

Study Tour Incharge

GEOLOGY OF Karad

Department of Geology
Yashwantrae Chavan College of Science,
Karad.

# Route Map



### Field Work at Amba Ghat:

The younger laterite is occurring on the top of most of hills. It is typical residual rock of sedimentary origin. It is derived from basaltic lava flows on account of differential chemical weathering of basalt under tropical climates i.e. high rainfall, high temperature and high humidity in this region. It is nothing but the residue left after chemical weathering it is reddish iron rich pores rock. It is used in Konkan area for preparation of bricks for building purpose. It is pores & permeable rock.

In the Amba ghat section different lava flows of basalt of Cretaceous to Paleocene age are exposed. Two lava flows are separated by red clayey layer which is called as 'Red Bole'. It is said to be formed by baking of sediments formed due to weathering of older