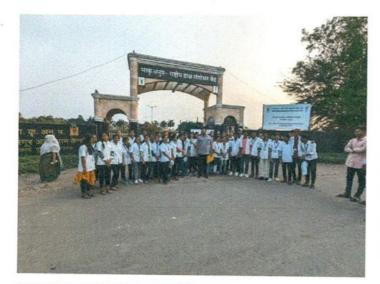

|
|------------------------------------------------------------|-------------------------------------------------------|----------------------------------------------------------------------------------|
| 17 <sup>th</sup> March, 2023 (10.0 a.m. to 12.30 p.m.)     | Vasantdada Sugar Institute,<br>Manjari, Pune          | Students gained knowledge about the technologies used in the research of sugar.  |
| 17 <sup>th</sup> March, 2023 (12.30 p.m.<br>to 01.30 p.m.) | National Research Centre<br>for Grapes, Manjari, Pune | Students gained knowledge about the technologies used in the research of grapes. |

DATE & TIME OF ARRIVAL AT KARAD: 17th March, 2023; 10.00 p.m.

Teacher in-charge

Chavan College of Scientific Action of Scientific A

Head of the Department













Visit of B.Sc. III and M.Sc. I Year Students to

Vasantdada Sugar Institute, Manjari, Pune

National Research Centre for Grapes, Manjari, Pune



#### DEPARTMENT OF MICROBIOLOGY

## Field Visit/Study Tour Report

Academic Year (2022-23)

#### REPORT

|                              | 1121 0111                                                                                                                                                                                                                                                                                                                                                                                                                                                                      |
|------------------------------|-------