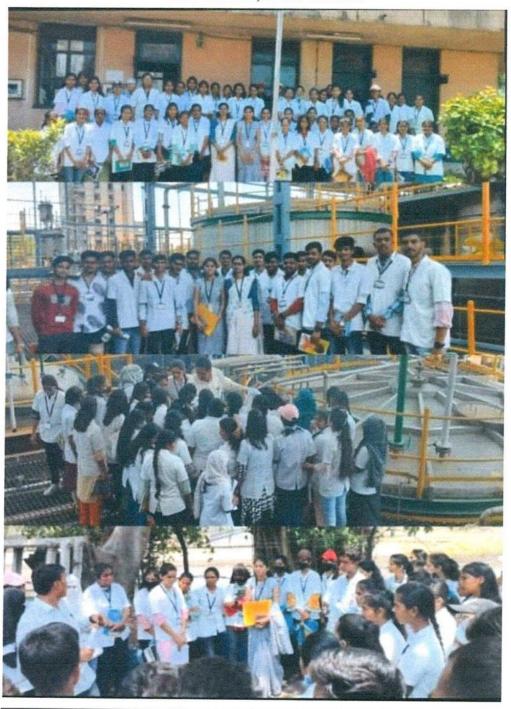

# YASHWANTRAO CHAVAN COLLEGE OF SCIENCE, KARAD DEPARTMENT OF MICROBIOLOGY

M. Sc. II - Study tour

Date: - 14/02/2018

The students of M. Sc. II (Microbiology) are hereby informed that one day study tour in Microbiology is arranged to Wheat rust research institute, Mahabaleshwar and Mapro food park and Main unit, Shendurjane, Satara on 15<sup>th</sup> February, 2018. All should remain present in college near Microbiology department at 05.00 a.m.

All should come with Identity Card, Notebook and pen. Study tour is **compulsory** as per university syllabus.

All concerned should note and follow.

Chavan College Of Scient Wickers Karad \*

HEAD
DEPARTMENT OF MICROBIOLOGY

## Yashwantrao Chavan College of Science, Karad Department of Microbiology M. Sc. II Study Tour (15 Feb 2018)

Student and Staff List Wheat Rust Research Institute Mahabaleshwar & Mapro Food Park and Main Unit, Shendurjane, Satara

| Sr. No. | Roll No. | Name of the Student          |  |  |
|---------|----------|------------------------------|--|--|
| 1       | 5001     | Bhogavkar Poonam Anandrao    |  |  |
| 2       | 5002     | Chougule Priyanka Raju       |  |  |
| 3       | 5003     | Dasari Namrata Ashok         |  |  |
| 4       | 5004     | lajare Lahu Jaysing          |  |  |
| 5       | 5005     | Hirve Shubhangi Sunil        |  |  |
| 6       | 5006     | Ibushe Fariyal Jahangir      |  |  |
| 7       | 5007     | Kalbhor Bhagyashri Atul      |  |  |
| 8       | 5008     | Kamble Gouri Sunil           |  |  |
| 9       | 5009     | Kamble Prashant Anil         |  |  |
| 10      | 5010     | Kamble Smita Rajkumar        |  |  |
| 11      | 5011     | Kulkarni Rajashree Suneel    |  |  |
| 12      | 5012     | Kumbhar Anant Balkrishna     |  |  |
| 13      | 5013     | Menkudale Snehal Mallikarjun |  |  |
| 14      | 5014     | Minche Sammed Rajendra       |  |  |
| 15      | 5015     | Mukkannawar Shweta Rajnikant |  |  |
| 16      | 5016     | Patil Nishant Shivaji        |  |  |
| 17      | 5017     | Pawar Pranali Nitin          |  |  |
| 18      | 5018     | Sathe Sonali Subhash         |  |  |
| 19      | 5019     | Sayyed Sofiya Salim          |  |  |
| 20      | 5020     | Shinde Shivani Shivaji       |  |  |
| 21      | 5021     | Shinde Shweta Sanjay         |  |  |
| 22      | 5022     | Surpure Shivleela Nagnath    |  |  |

| Sr. No. | Roll No. | Name of the Student            |  |
|---------|----------|--------------------------------|--|
| 23      | 5023     | Waghumbare Archana Chandrakant |  |
| 24      | 5024     | Bade Tejashree Ramesh          |  |
| 25      | 5025     | Barale Shivani Vilas           |  |
| 26      | 5026     | Chavan Shreedhar Sadashiv      |  |
| 27      | 5027     | Deshmukh Rajnandini Mansingrao |  |
| 28      | 5028     | Deshmukh Shweta Sushil         |  |
| 29      | 5029     | Gaikwad Shalom Sudin           |  |
| 30      | 5030     | Inde Namita Nitin              |  |
| 31      | 5031     | Jadhav Shweta Yashwant         |  |
| 32      | 5032     | Jagadale Snehal Vasant         |  |
| 33      | 5033     | Kamble Sonali Bhupal           |  |
| 34      | 5034     | Karanjkar Siddhi Pramod        |  |
| 35      | 5035     | Kasar Kavita Shivaji           |  |
| 36      | 5036     | Kumbhar Vishal Ambaji          |  |
| 37      | 5037     | Malgave Asma Jahangir          |  |
| 38      | 5038     | Patil Shruti Dilip             |  |
| 39      | 5039     | Patil Sumita Ashok             |  |
| 40      | 5040     | Patil Tejal Ganapati           |  |
| 41      | 5041     | Powar Shivali Rajendra         |  |
| 42      | 5042     | Rhaykar Tanaji Namdev          |  |
| 43      | 5046     | Shaikh Junaid Shaukat          |  |
| 44      | 5043     | Siddha Snehal Bhimrao          |  |
| 45      | 5044     | T Nimisha Krishan              |  |
| 46      | 5045     | Wagh Pranali Hanamant          |  |

Teaching Staff: - 1) Dr. J. U. patil - 12) Mr. K. A. Sutar (A)

HEAD **DEPARTMENT OF MICROBIOLOGY** 