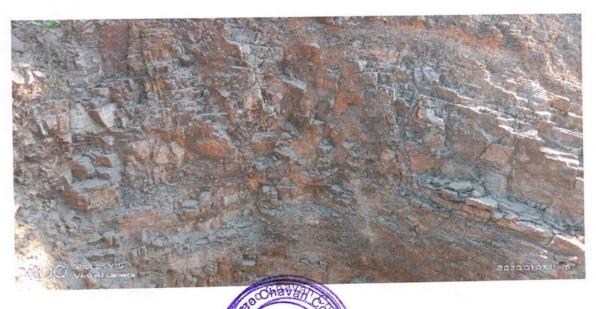

tion of water. The crust in this region is made up of a foundation of older Precambrian age granitic rocks overlain by several hundred meters of younger basalt of Late Cretaceous to Paleocene age (67-65 million years old). Radon forms by radioactive decay of uranium. The Deccan Basalts contain only tiny amounts of uranium. Granites on the other hand are enriched in uranium. Radon emission here imply that these fractures cut through the basalt pile and penetrate the 2 billion years and older granitic rocks underlying these basalts. Such fracture systems have provided a passageway for groundwater to percolate to great depths. Cool water comes in contact with hot rocks deep below and gets heated. This warmer buoyant water then rises to the surface, forming a hydrothermal circulation system.



### Field Work around Janavali:

Janavali is the tributary of Gad river flow in east- west direction. The Banded Hematite Quartzite (BHQ) are very well exposed at small hillock along bank of Janavali River. The separate bands of hematite and Quartzite's are clearly observed in this rock. This rock is the product of regional metamorphism of ferruginous sandstone.



### Field Work around Kanakavli:

1] Granite Gneiss: Near Kankavli town gray colored granite gneiss is exposed in Gad River. It is well crystalline & show gneissose structure. It often contains, well-marked bands of micaceous mineral. It is well jointed. Pot holes are common in the river bed in this rock. Intrusion of dolerite dyke into granite gneiss & it is seen well exposed in Gad River. It is about 40 feet thick & is well