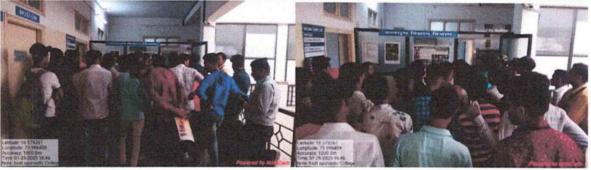

# Yashwantrao Chavan College of Science, Karad Department of Pollution B. Sc. II 2018-2019

Date: 11.02.2019

Study tour of B.Sc. II (Pollution) is arranged at **Krishi Vigyan Kendra, Baramati** on Wednesday, 13.02.2019. All students should remain present in college campus on Wednesday, 13.02.2019 up to 6.00 a.m.

#### Study tour programme

| Time       | Programme                                                          |
|------------|--------------------------------------------------------------------|
| 6.30 a.m.  | Departure from Yashwantrao Chavan College of Science, Karad campus |
| 9.30 a.m.  | Arrival at Padegaon Sugarcane Research Centre & visit              |
| 12.00 noon | Lunch & visit to Krishi Vigyan Kendra, Baramati                    |
| 4.00 p.m.  | Visit to Nakashtra Garden                                          |
| 5.30pm     | Departure to Karad                                                 |
|            |                                                                    |