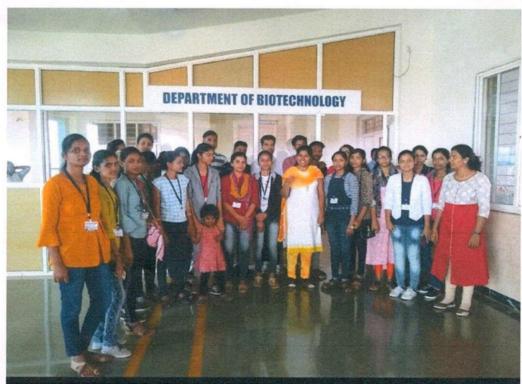

### Yashwantrao Chavan College of Science, Karad **Department Of Biotechnology**

STUDY TOUR PROGRAMME

LAB/F-17

Year:- 2018-2019

CLASS: B.Sc. III

**TOTAL NUMBER OF STUDENTS:13** 

DATES OF STUDY TOUR: 11/01/2019 and 12/01/2019

PLACES OF VISIT: 1) Gadre Marine Pvt. Ltd.Ratnagiri

2) Gadre Shrimp Farm, Ratnagiri

3)Sharad Chandra ji Pawar Institute of Agricultura Sciences, Ratnagiri

MODE OF JOURNEY: PrivateTraveller Bus.

NAMES OF THE TEACHERS ACCOMPANYING: Miss. Shikalgar S.H.

## Yashwantrao Chavan College of Science, Karad Department Of Biotechnology STUDY TOUR REPORT

Year:- 2018-2019

LAB/F-18

CLASS: B.Sc. III

**TOTAL NUMBER OF STUDENTS: 13** 

DATES OF STUDY TOUR:11/01/2019 and 12/01/2019

PLACES OF VISIT:1) Gadre Marine Pvt. Ltd. Ratnagiri

2) Gadre Shrimp Farm, Ratnagiri

3)Sharad Chandra ji Pawar Institute of Agricultura

Sciences, Ratnagiri

MODE OF JOURNY: Private Traveller Bus.

NAMES OF THE TEACHERS ACCOMPANYING: Miss. Shikalgar S.H.

#### DATES & PLACES OF VISIT:

| DATE OF VISIT | PLACE OF VISIT                                                       | HIGHLIGHTS OF VISIT                                      |
|---------------|----------------------------------------------------------------------|----------------------------------------------------------|
| 11/01/2019    | Gadre Marine Pvt.<br>Ltd. Ratnagiri                                  | Surimi Process Unit,<br>Crab Stick<br>manufacturing Unit |
| 11/01/2019    | Gadre Shrimp Farm,<br>Ratnagiri                                      | Unit of Prawn Culture                                    |
| 12/01/2019    | Sharad Chandra ji Pawar Institute of Agricultura Sciences, Ratnagiri | Biotechnology Dept.,<br>Plant Tissue culture<br>Lab.     |