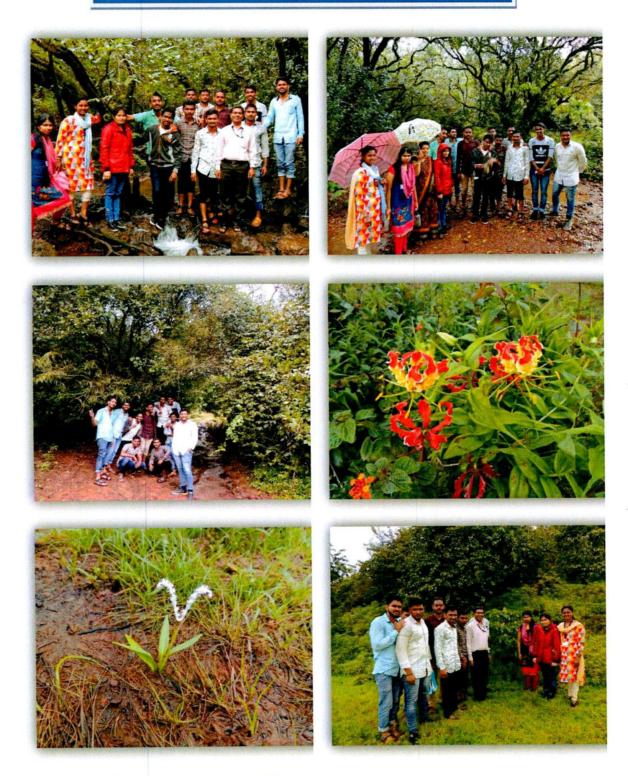

|
| Visit outcomes  Students learnt something new apart from class room teaching. I this, they learned how to write field notes during data collection |                                                                                                |
|                                                                                                                                                    |                                                                                                |



Teacher In-charge

Head

Department of Botany

Principal

Principal

Yashwantrao Chavan College of Science
Karad

Head Yashwan Department of Botany Yashwantrao Chavan College of Science, Karad

# Study Visit of B. Sc. Botany Students – Walmiki & Patan





# Yashwantrao Chavan College of Science, Karad

# **Department of Botany**

Study Tour Report













2018-19

Exam Seat No. -

Date: 12-3-2019

Roll No.- 3145

Shri Shivaji Education Society's, Board for Higher Education, Karad

## YASHWANTRAO CHAVAN COLLEGE OF SCIENCE, KARAD

Vidyanagar, Karad – 415 124

AN ISO 9001:2015 CERTIFIED COLLEGE Reg: RQ91/5237 JAS-ANZ

Accredited at the B++ level by NAAC, Bangalore



# Department of Botany CERTIFICATE

This is to certify that

Shifi / Smt. / Miss Sothe Soyali Sanjay

has satisfactorily attended the <u>Botanical Excursion</u> organized by the Department of Botany for the B.Sc. III course in Botany and that this excursion report represents his / her bonafide work in the year 2018-2019.

Teacher In-charge

Examiner

Head

Head

Yashwantr