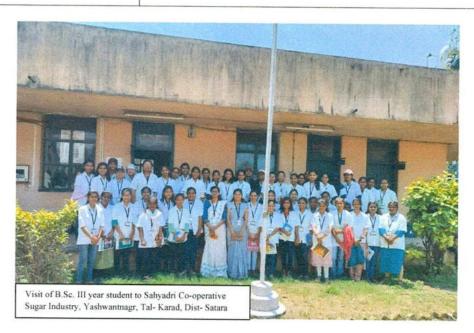

### Study tour 2018-2019 (10-01-2019 to 12-01-2019)

| 1) | Name of the Department | :- | Biotechnology | & Zoology |
|----|------------------------|----|---------------|-----------|
|----|------------------------|----|---------------|-----------|

2) Class & Subject for which :- B.Sc. Part III Biotechnology & Zoology

Tour is arranged

3) No. of Students accompanying :- 21

4) Place of visits and approximate :-

Distance of traveling :- 150 Km.

Place :- Ratnagiri

Total Distance :- 300 km. (approx)

5) Date of departure and arrival

a) Departure from Karad(10 Jan) :- 07.00 a.m.

b) Arrival at Chiplun.

(S. P. College) (10 Jan) :- 10.30 a.m.

c) Visit to (S. P. College) :- 11.00 a.m. to 01.00 p.m.

d) Arrival at Ratnagiri (10 Jan) :- 6.00 p.m. (approx)

e) Arrival at Gadre Industry

& Aquarium. (11 Jan) :- 10.00 a.m.

f) Arrival at Gadre Prawn

Culture . (12 Jan) :- 10.00 a.m.

g) Departure from Ratnagiri :- 4.30 p.m.

h) Arrival at Karad. :- 05.00 p.m.

6) Mode of Journey :- Hired vehicle

7) Name of the Staff :- Dr. Mrs. Kalamade. & Miss D. S. Narule.

(zoology)

Mr. Shinde P. S.

(Biotechnology)

8) Name of non-teaching :- None