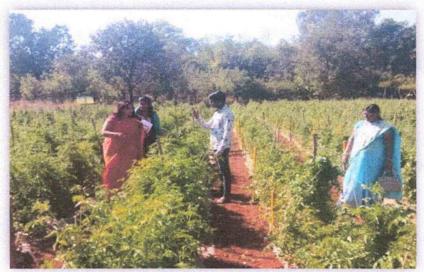

# Yashwantrao Chavan College of Science, Karad Department of Pollution B. Sc. II 2018-2019

Date: 11.02.2019

Study tour of B.Sc. II (Pollution) is arranged at **Krishi Vigyan Kendra, Baramati** on Wednesday, 13.02.2019. All students should remain present in college campus on Wednesday, 13.02.2019 up to 6.00 a.m.

#### Study tour programme

| Time       | Programme                                                          |
|------------|--------------------------------------------------------------------|
| 6.30 a.m.  | Departure from Yashwantrao Chavan College of Science, Karad campus |
| 9.30 a.m.  | Arrival at Padegaon Sugarcane Research Centre & visit              |
| 12.00 noon | Lunch & visit to Krishi Vigyan Kendra, Baramati                    |
| 4.00 p.m.  | Visit to Nakashtra Garden                                          |
| 5.30pm     | Departure to Karad                                                 |
|            |                                                                    |