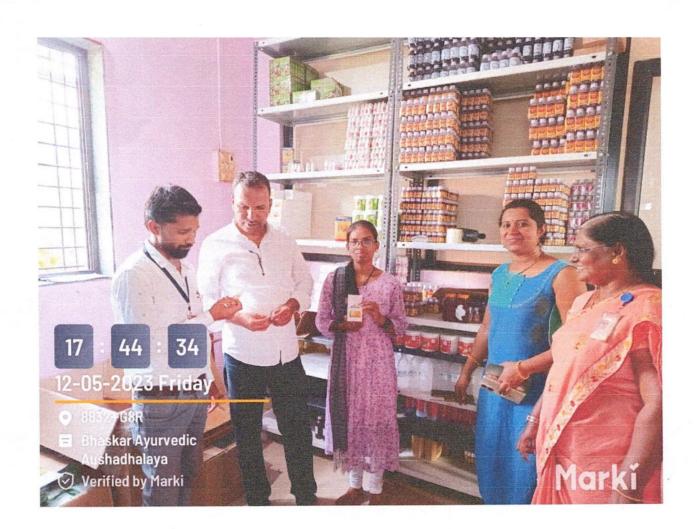

oducts. Harish Bhaskar Palkar is the owner of this company. They have very good quality products that too in affordable range that anyone



can buy it without investing a lot on it. During visit they said that, one can start distributorship in ayurvedic products, oils and veterinary products with 'BHASKAR AYURVEDIC AUSHADHALAYA'. They offer high profit margin if you start business with this company.

Different ayurvedic products are provided by the Bhaskar Ayurvedic Aushadhalaya such as -

- 1) Castor oil
- 2) Sesame Oil
- 3) Mustard Oil
- 4) Eucalyptus Oil
- 5) Karaj Oil
- 6) Neem Oil
- 7) Clove Oil
- 8) Rose water
- 9) Amla Powder
- 10) Ritha Powder
- 11) Mehandi Powder
- 12) Shikakai Powder
- 13) Deesha Chandan Face Pack
- 14) Chandan Perfumed Powder
- 15) Ambe Halad Powder



















## Yashwantrao Chavan College of Science, Karad Department of Botany

### **REPORT**

| Name of the activity            | Field Visit of B.Sc. I, II Botany Students                                                                                                                                          |
|---------------------------------|-------------------------------------------------------------------------------------------------------------------------------------------------------------------------------------|
| Day & Date                      | Saturday, 29/04/2023                                                                                                                                                                |
| Place of visit                  | Botanical Garden