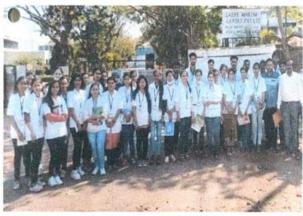

### Study tour 2018-2019 (10-01-2019 to 12-01-2019)

| 1) | Name of the Department | :- | Biotechnology | & Zoology |
|----|------------------------|----|---------------|-----------|
|----|------------------------|----|---------------|-----------|

2) Class & Subject for which :- B.Sc. Part III Biotechnology & Zoology

Tour is arranged

3) No. of Students accompanying :- 21

4) Place of visits and approximate :-

Distance of traveling :- 150 Km.

Place :- Ratnagiri

Total Distance :- 300 km. (approx)

5) Date of departure and arrival

a) Departure from Karad(10 Jan) :- 07.00 a.m.

b) Arrival at Chiplun.

(S. P. College) (10 Jan) :- 10.30 a.m.

c) Visit to (S. P. College) :- 11.00 a.m. to 01.00 p.m.

d) Arrival at Ratnagiri (10 Jan) :- 6.00 p.m. (approx)

e) Arrival at Gadre Industry

& Aquarium. (11 Jan) :- 10.00 a.m.

f) Arrival at Gadre Prawn

Culture . (12 Jan) :- 10.00 a.m.

g) Departure from Ratnagiri :- 4.30 p.m.

h) Arrival at Karad. :- 05.00 p.m.

6) Mode of Journey :- Hired vehicle

7) Name of the Staff :- Dr. Mrs. Kalamade. & Miss D. S. Narule.

(zoology)

Mr. Shinde P. S.

(Biotechnology)

8) Name of non-teaching :- None