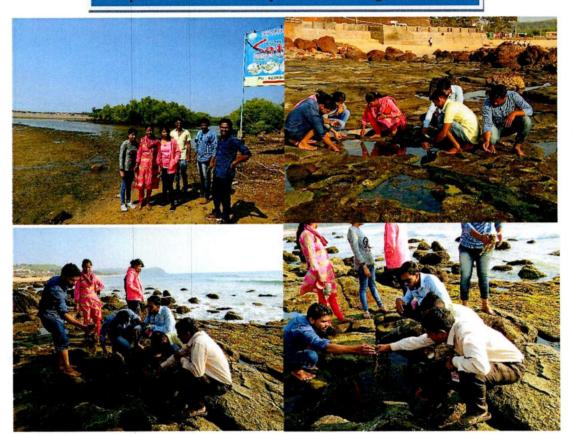

|  |  |
| Visit outcomes Students gained knowledge about plant diversity, geographical as and variations of plants the region. |                                                                                                                                                                                |  |  |



Teacher In-charge

Department of Botany

Principal
Yashwantrao Chavan College of Science, Karad

Head Yas
Department of Botany
Yashwantrao Chavan College of
Science, Karad

### Study Tour of B. Sc. Botany Students -

Vengurla & Malwan





### Study Tour of B. Sc. Botany Students - Vengurla & Malwan





### Study Tour of B. Sc. Botany Students - Vengurla & Malwan





# Yashwantrao Chavan College of Science, Karad Department of Botany B.Sc.III Study Tour

Date: 30.08.2018

The students of B.Sc. III (Botany + Batany-Pollution) are hereby informed that their One day Botanical study tour is arranged to Valmiki and Patan on Saturday the 1<sup>st</sup> Sept. 2018.

All concerned should note and follow strictly.

Class In-charge

BOTANY Scient

Head

Head

Department of Botany

Yashwantrao Chavan College of

Science, Karad

# Yashwantrao Chavan College of Science, Karad Department of Pollution B.Sc.III Study Tour Programme

Date: 01.09.2018

The students of B.Sc. III (Pollution) are hereby informed that their One day Botanical study tour is arranged to Valmiki and Patan on Saturday the 1<sup>st</sup> Sept. 2018.

All concerned should note and follow stric