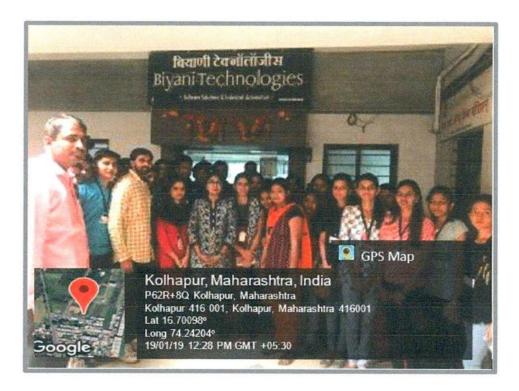

### Yashwantrao Chavan College of Science, Karad **Department Of Biotechnology**

STUDY TOUR PROGRAMME

LAB/F-17

Year:- 2018-2019

CLASS: B.Sc. III

**TOTAL NUMBER OF STUDENTS:13** 

DATES OF STUDY TOUR: 11/01/2019 and 12/01/2019

PLACES OF VISIT: 1) Gadre Marine Pvt. Ltd.Ratnagiri

2) Gadre Shrimp Farm, Ratnagiri

3)Sharad Chandra ji Pawar Institute of Agricultura Sciences, Ratnagiri

MODE OF JOURNEY: PrivateTraveller Bus.

NAMES OF THE TEACHERS ACCOMPANYING: Miss. Shikalgar S.H.

#### DATES & PLACES OF VISIT:

| DATE OF VISIT | PLACE OF VISIT                                                       | HIGHLIGHTS OF VISIT                                      |
|---------------|----------------------------------------------------------------------|----------------------------------------------------------|
| 11/01/2019    | Gadre Marine Pvt.<br>Ltd. Ratnagiri                                  | Surimi Process Unit,<br>Crab Stick<br>manufacturing Unit |
| 11/01/2019    | Gadre Shrimp Farm,<br>Ratnagiri                                      | Unit of Prawn Culture                                    |
| 12/01/2019    | Sharad Chandra ji Pawar Institute of Agricultura Sciences, Ratnagiri | Biotechnology Dept.,<br>Plant Tissue culture<br>Lab.     |