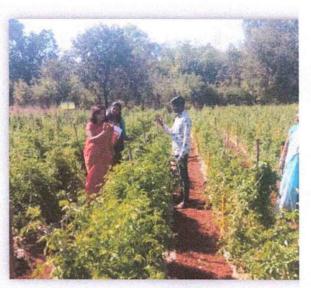

# Yashwantrao Chavan College of Science, Karad Department of Pollution B. Sc. II 2018-2019

Date: 11.02.2019

Study tour of B.Sc. II (Pollution) is arranged at **Krishi Vigyan Kendra, Baramati** on Wednesday, 13.02.2019. All students should remain present in college campus on Wednesday, 13.02.2019 up to 6.00 a.m.

#### Study tour programme

| Time       | Programme                                                          |
|------------|--------------------------------------------------------------------|
| 6.30 a.m.  | Departure from Yashwantrao Chavan College of Science, Karad campus |
| 9.30 a.m.  | Arrival at Padegaon Sugarcane Research Centre & visit              |
| 12.00 noon | Lunch & visit to Krishi Vigyan Kendra, Baramati                    |
| 4.00 p.m.  | Visit to Nakashtra Garden                                          |
| 5.30pm     | Departure to Karad                                                 |
|            |                                                                    |