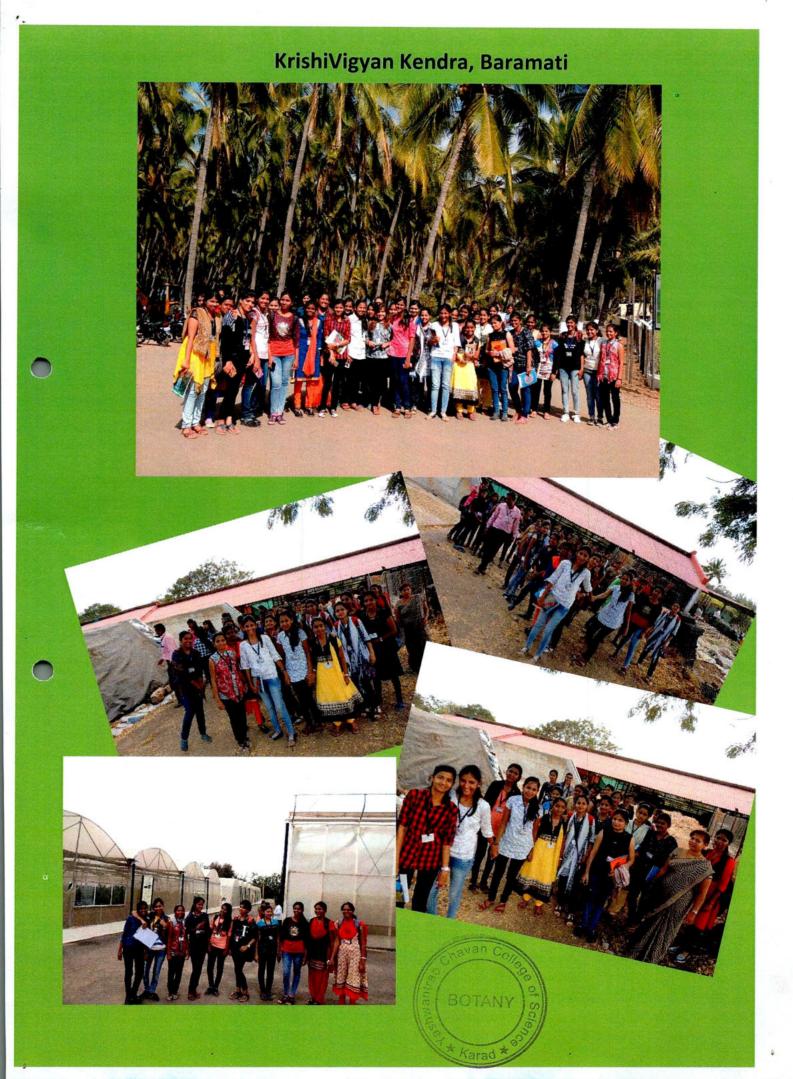

# Yashwantrao Chavan College of Science, Karad Department of Pollution B. Sc. II 2018-2019

Date: 11.02.2019

Study tour of B.Sc. II (Pollution) is arranged at **Krishi Vigyan Kendra, Baramati** on Wednesday, 13.02.2019. All students should remain present in college campus on Wednesday, 13.02.2019 up to 6.00 a.m.

#### Study tour programme

| Time       | Programme                                                          |
|------------|--------------------------------------------------------------------|
| 6.30 a.m.  | Departure from Yashwantrao Chavan College of Science, Karad campus |
| 9.30 a.m.  | Arrival at Padegaon Sugarcane Research Centre & visit              |
| 12.00 noon | Lunch & visit to Krishi Vigyan Kendra, Baramati                    |
| 4.00 p.m.  | Visit to Nakashtra Garden                                          |
| 5.30pm     | Departure to Karad                                                 |
|            |                                                                    |