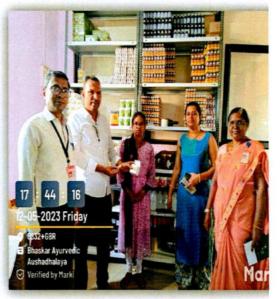

PLACES OF VISIT: 1) Gadre Marine Pvt. Ltd.Ratnagiri

2) Gadre Shrimp Farm, Ratnagiri

3)Sharad Chandra ji Pawar Institute of Agricultura Sciences, Ratnagiri

MODE OF JOURNEY: PrivateTraveller Bus.

NAMES OF THE TEACHERS ACCOMPANYING: Miss. Shikalgar S.H.

Mr. ShindeP.S.

DATES & TIME OF DEPARTURE FROM KARAD: 24/01/2019 Time:- 06:30 am DATES & PLACES OF VISIT:

- 1) 11/01/2019 Gadre Marine Pvt. Ltd. Ratnagiri.
- 2) 11/01/2019 Gadre Shrimp Farm, Ratnagiri.
- 3) 12/01/2019Sharad Chandra ji Pawar Institute of Agricultura Sciences, Ratnagiri

PLACES OF VISIT:1) Gadre Marine Pvt. Ltd. Ratnagiri

2) Gadre Shrimp Farm, Ratnagiri

3)Sharad Chandra ji Pawar Institute of Agricultura

Sciences, Ratnagiri

MODE OF JOURNY: Private Traveller Bus.

NAMES OF THE TEACHERS ACCOMPANYING: Miss. Shikalgar S.H.

Mr. ShindeP.S.

DATES & TIME OF DEPARTURE FROM KARAD:11/01/2019 Time:- 07:00 am

#### DATES & PLACES OF VISIT:

| DATE OF VISIT | PLACE OF VISIT                                                       | HIGHLIGHTS OF VISIT                                      |
|---------------|----------------------------------------------------------------------|----------------------------------------------------------|
| 11/01/2019    | Gadre Marine Pvt.<br>Ltd. Ratnagiri                                  | Surimi Process Unit,<br>Crab Stick<br>manufacturing Unit |
| 11/01/2019    | Gadre Shrimp Farm,<br>Ratnagiri                                      | Unit of Prawn Culture                                    |
| 12/01/2019    | Sharad Chandra ji Pawar Institute of Agricultura Sciences, Ratnagiri | Biotechnology Dept.,<br>Plant Tissue culture<br>Lab.     |