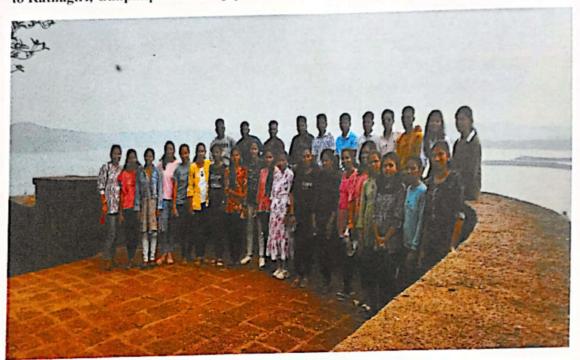

### Study tour 2018-2019 (10-01-2019 to 12-01-2019)

| 1) | Name of the Department | :- | Biotechnology | & Zoology |
|----|------------------------|----|---------------|-----------|
|----|------------------------|----|---------------|-----------|

2) Class & Subject for which :- B.Sc. Part III Biotechnology & Zoology

Tour is arranged

3) No. of Students accompanying :- 21

4) Place of visits and approximate :-

Distance of traveling :- 150 Km.

Place :- Ratnagiri

Total Distance :- 300 km. (approx)

5) Date of departure and arrival

a) Departure from Karad(10 Jan) :- 07.00 a.m.

b) Arrival at Chiplun.

(S. P. College) (10 Jan) :- 10.30 a.m.

c) Visit to (S. P. College) :- 11.00 a.m. to 01.00 p.m.

d) Arrival at Ratnagiri (10 Jan) :- 6.00 p.m. (approx)

e) Arrival at Gadre Industry

& Aquarium. (11 Jan) :- 10.00 a.m.

f) Arrival at Gadre Prawn

Culture . (12 Jan) :- 10.00 a.m.

g) Departure from Ratnagiri :- 4.30 p.m.