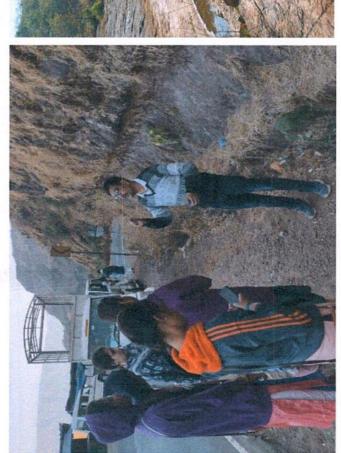

lomeratic nature. The Quartzite rods show common orientation parallel to schistose. The autoclastic conglomerates is believed to be farmed due to flattening & elongation of Quartzitic blocks during metamorphism.

# Eparchean Unconformity near Shravan:

Well known Eparchean Unconformity is observed near Shravan in Gad river (Plate 8). Unconformity separates older Archean rocks and younger Proterozoic rocks. Archean rocks like hornblende schist are of Dharwar Supergroup while Proterozoic sandstone is from Kaladagi Supergroup. Basal conglomerate is marked between two rock formations. Ripple marks are also found on the top of younger strata of sandstone (Plate 9).



Plate 1: Basalt and Red bole contact exposed at Amba Ghat, Dist. Kolhapur.

(Plate 2): Slates of Chunakolvan, Dist. Ratnagiri.







(Plate 3): Banded Hematite Quartzite (BHQ) exposure at Janavali,





(Plate 4): Contact of Granite Gneiss and Pegmatite dyke near Kankavali, Dist. Sindhudurg.





(Plate 5): Hornblende Schist outcrop at Pise Kamathe, Dist. Sindhudurg.

(Plate 6): Intrusion of Pegmatite veins in Hornblende Schist at Pise Kamathe, Dist. Sindhudurg.







(Plate 7): Autoclastic conglomerate at Gothane, Dist. Sindhudurg.



(Plate 8): Eparchean Unconformity near Shravan, Dist. Sindhudurg.





(Plate 9) Ripple marks in Sandstone near Shravan, Dist. Sindhudurg.





# Yashwantrao Chavan College of Science, Karad Department Of Mathematics List of Students Tour (2022-23)

| Roll No. | Name of the Student   |
|----------|-----------------------|
| 3421     | Jadhav Punam Ashokrao |
| 3422     | Mane Nayan