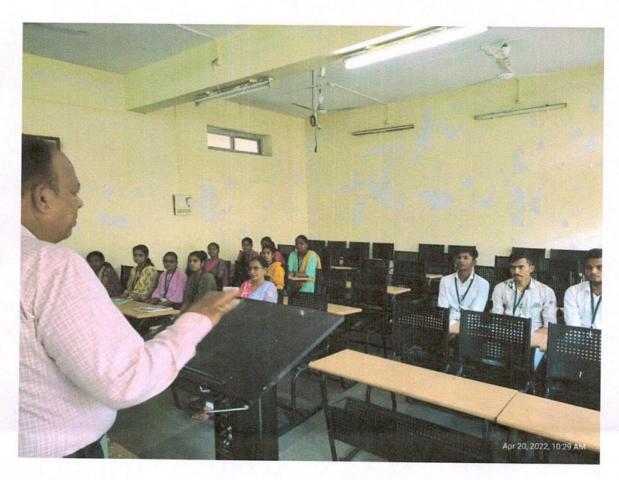

r teacher joined this industrial visit.

The details of journey are as follows:-

- 1) We started travelling from karad to Kolhapur at 9:00 AM on 20-04-2022.
- 2) We reached to Kolhapur at 11:00 AM.
- 3) At 11:30 AM we reached at shivaji university Kolhapur.

Department of electronics, one of the oldest and premier university in India.

As soon as we reached in university we were guided by assistance professor Mr.A.J. Pawar sir. Then they showed us the class rooms of MSC and laboratories. Dr.R.K. Kamath sir give us very useful information about future in electronics as well as carrier. We saw different laboratories like Embedded system. Communication power electronics and VLSI. In the laboratories there are very systematically arrangements.

ELECTRONIC



**Department of Electronics** 





M.Sc. Classroom

We saw the kit of antenna and pawar sir gives us information about kit. The department of electronics has well equiped computer laboratory.





**Communication Lab** 





#### **Photo in VLSI Lab**

On the same day, after visiting university we visited Rajaram college Kolhapur. Lande sir, head of the electronics department showed us experiments named Yagi-uda 3 element simple dipole antenna and optical fiber numerical aperture. We had a great time experimenting there and got to see new things.

We arrived at 6 .00 clock on the same day.



यशवंतराव चव्हाण कॉलेज ऑफ सायन्स,कराड.

महोदय.

माझा पाल्य श्री. / कु. . २०१६ व्ह. . २०१६ व्ह. . अ।पल्या महाविदयालयात बी.एरसी. भाग I/II / III वर्गात शिकत आहे. त्याच्या अभ्यासकमात (Industrial Visit) हा भाग आहे. याची मला कल्पना आहे. शैक