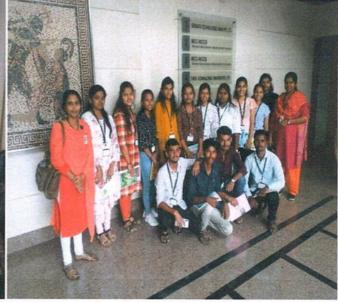

## Yashwantrao Chavan College of Science, Karad Department Of Biotechnology STUDY TOUR REPORT

Year:- 2018-2019

LAB/F-18

CLASS: B.Sc. III

**TOTAL NUMBER OF STUDENTS: 13** 

DATES OF STUDY TOUR:11/01/2019 and 12/01/2019

PLACES OF VISIT:1) Gadre Marine Pvt. Ltd. Ratnagiri

2) Gadre Shrimp Farm, Ratnagiri

3)Sharad Chandra ji Pawar Institute of Agricultura

Sciences, Ratnagiri

MODE OF JOURNY: Private Traveller Bus.

NAMES OF THE TEACHERS ACCOMPANYING: Miss. Shikalgar S.H.