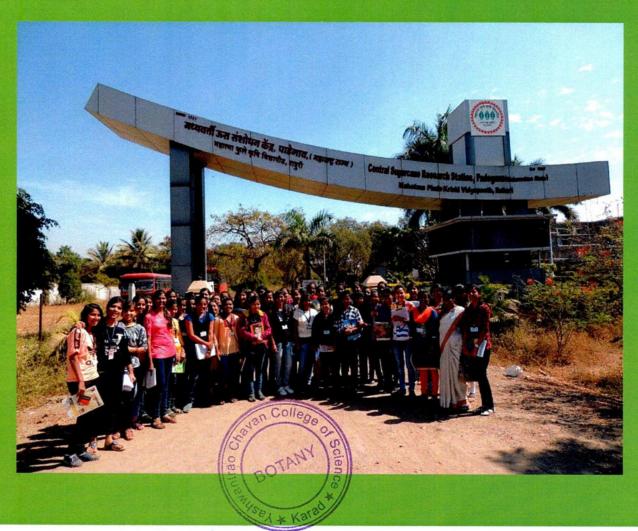

# Yashwantrao Chavan College of Science, Karad Department of Pollution B. Sc. II 2018-2019

Date: 11.02.2019

Study tour of B.Sc. II (Pollution) is arranged at **Krishi Vigyan Kendra, Baramati** on Wednesday, 13.02.2019. All students should remain present in college campus on Wednesday, 13.02.2019 up to 6.00 a.m.

#### Study tour programme

| Time       | Programme                                                          |
|------------|--------------------------------------------------------------------|
| 6.30 a.m.  | Departure from Yashwantrao Chavan College of Science, Karad campus |
| 9.30 a.m.  | Arrival at Padegaon Sugarcane Research Centre & visit              |
| 12.00 noon | Lunch & visit to Krishi Vigyan Kendra, Baramati                    |
| 4.00 p.m.  | Visit to Nakashtra Garden                                          |
| 5.30pm     | Departure to Karad                                                 |
|            |                                                                    |