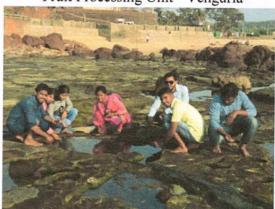

py tidal areas where fresh water plants cannot live. They possess number of adaptations for different ecological and physiological processes. We observed some adaptations in mangroves.

- 1) Salt secretion Secreted salt is seen on leaves of Avicinia officinalis
- 2) Aeration Slender pneumatophores in Avicinia officinalis
- Mechanical support Prop roots also called stilt roots perform anchoring in loose substratum observed in *Rhizophara mucronata*.
- 4) Vivipary Vivipary i.e. seed germinates while fruit is still attached to the mother plant observed in *Rhizophara mucronata* and *Cereops tagal*

\*\*\*\*\*\*\*\*\*\*



### Study Tour at Vengurla, Malvan and Kunkeshwar



Study of Gnetum



Regional Fruit Research Station, Vengurla



Fruit Processing Unit - Vengurla



Study of Mangroves



Study of Marine Algae - Kunkeshwar



Couroupita guianensis



Mangrove pneumatophores



Spînifex littoreus - Sea shore grass

Karad \*

### Yashwantrao Chavan College of Science, Karad Department of Computer Science Industrial Visit 2018-19 NOTICE

Date: 10.01.2019

To all Students of the B.Sc. CS Optional III and B.C.S. III are hereby inform that the industrial visit has been organized at **BIYANI TECHNOLOGIES PVT Ltd, Kolhapur** on 19<sup>th</sup> Jan, 2019. You have to pay contribution Rs. 1000/- to Mr. N. V. Thorat Sir by 15<sup>th</sup> Jan, 2019.

Tour In- Charge

Head

Department of Computer Science Yashwantrao Chavan College of Science,

Karad



### Yashwantrao Chavan College of Science, Karad Department of Computer Science

B.C.S. III & B.Sc. III CS (Optional)

Industrial Vis