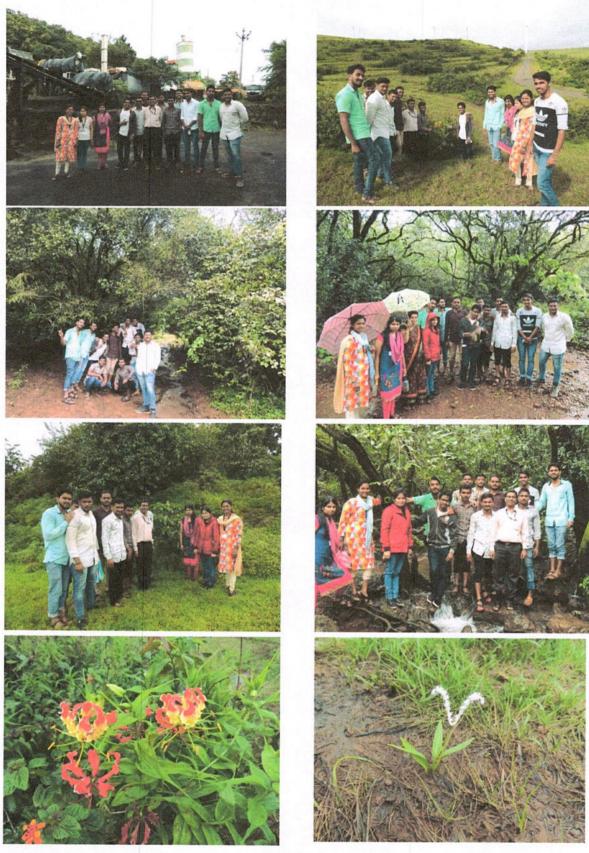

num glabrum Willd.                 | Polygonaceae     |
| 36. | Emblica officinalis Garertn.             | Euphorbiaceae    |
| 37. | Glochidion hohenackeri Bedd.             | Euphorbiaceae    |
| 38. | Mallotus philippillesis (Lam.) MuellArg. | Euphorbiaceae    |
| 39. | Trema orientalis (L.) Bl.                | Urticaceae       |
| 40. | Vanda testacea (Lindl.) Reichb.f.        | Orchidaceae      |
| 41. | Gloriosa superba L.                      | Liliaceae        |
| 42. | Smilax zeylanica L.                      | Liliaceae        |
| 43. | Caryota urens L.                         | Arecaceae        |
| 44. | Bambusa arundinacea (Retz.) Willd.       | Poaceae          |
|     |                                          |                  |

\*\*\*\*\*\*



### Study tour at Walmiki







Aponogeton satarensis

### Yashwantrao Chavan College of Science, Karad Department of Botany

Botanical Study Tour B. Sc. III
(Vengurla, Malvan and Kunkeshwar)
(LONG TOUR)

The Botanical Excursion tour was arranged at Vengurla, Malvan and Kunkeshwar from 4<sup>th</sup> to 5<sup>th</sup> January 2019 to study the plants growing in different ecological conditions. The main object of study tour was to study environmental, taxonomical, floristic and geographical aspects and variations of above places and observations of plants from these localities. We are interested in taxonomical & ecological study of lower and higher plants of the Western Ghats and coastal regions. Through this visit we got an idea about the natural vegetation and diversity of Western Ghats and Coastal region of Mahar