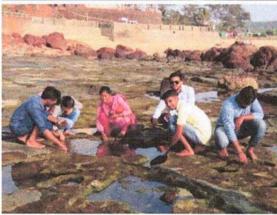

# Yashwantrao Chavan College of Science, Karad Department of Pollution B. Sc. II 2018-2019

Date: 11.02.2019

Study tour of B.Sc. II (Pollution) is arranged at **Krishi Vigyan Kendra, Baramati** on Wednesday, 13.02.2019. All students should remain present in college campus on Wednesday, 13.02.2019 up to 6.00 a.m.

#### Study tour programme

| Time       | Programme                                                          |
|------------|--------------------------------------------------------------------|
| 6.30 a.m.  | Departure from Yashwantrao Chavan College of Science, Karad campus |
| 9.30 a.m.  | Arrival at Padegaon Sugarcane Research Centre & visit              |
| 12.00 noon | Lunch & visit to Krishi Vigyan Kendra, Baramati                    |
| 4.00 p.m.  | Visit to Nakashtra Garden                                          |
| 5.30pm     | Departure to Karad                                                 |
|            |                                                                    |