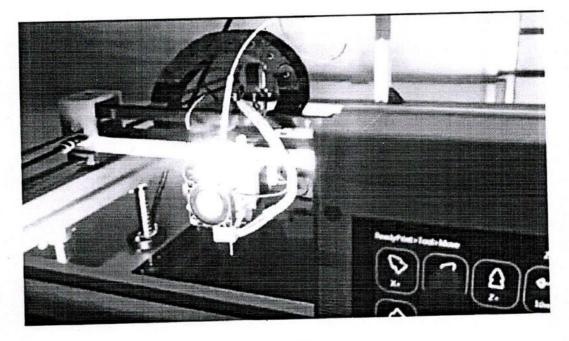

lets of a melted deposited to form the layers, ultraviolet light may be used to harden layers from a pool of photo curable liquid resin, or a laser or electron beam may be used to sinter or melt particles in a bed of powder to form the layers. A wide variety of materials used depending on the process, including thermoplastics, metals, ceramic powders, plaster, and chocolate and other foodstuffs. A 3D printers mainly consists frame, stepper motor, heater etc. A 3D printing starts with making a virtual design of the object you want to create. This virtual design is made in a CAD (comouter aided design) file using a 3D modelling program(for the creation of a totally new object) or with the use of a 3D scanner(to copy an existing object). A 3D scanner makes a 3D digital copy of an object















## Il Be One with the downtrodden and the underprivileged Il Shri Shivaji Education Society Karad, Board For Higher Education's

## YASHWANTRAO CHAVAN COLLEGE OF SCIENCE, KARAD

Reacredited B\*\* Level by NAAC, Bangalore

AN ISO 9001-2015 CERTIFIED COLLEGE REG. NO.: RQ91/5237

Ref No:-

Date

To,

Mr.Avadhut Deshmukh

A3DXYZ Devices & System ,Karad.

Subject: Thanking letter

Respected Sir,

Our B.Sc.II or B.Sc.III (Electronics) Students visited to A3DXYZ Devices and System.

They Observed and learnt know hows of printer. Also they learnt functioning of printer.

We are thankful to you for this co operation.

Thanking You,

Yours, faithfully,

Yashwantrao Chavan College of Science, Karad



## Il Be One with the downtrodden and the underprivileged Il Shri Shivaji Education Societ