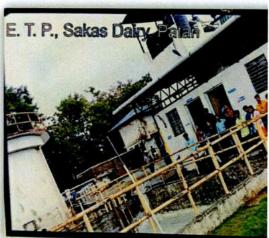

|
| 03                                                                                                                                               |
| Students learnt something new apart from class room teaching. In addition to this, they learned how to write field notes during data collection. |
|                                                                                                                                                  |

BOTANY Science & Karad \*

Teacher In-charge

Department of Botany

Head
Department of Botany
Yashwantrao Chavan College of
Science, Karad

Principal Principal

Yashwantrao Chavan College of Science Karad

# Study Tour of B. Sc. Botany Students – Walmiki & Patan















# Yashwantrao Chavan College of Science, Karad **Department of Computer Science Industrial Visit 2019-20** NOTICE

Date: 10.02.2020

To all Students of the B.Sc. CS Optional III and B.Sc. CS Entire III are hereby inform that the industrial visit has been organized at Shivaji University, Kolhapur on 25th Feb, 2020. You have to pay contribution Rs. 1000/- to Mr. N. V. Thorat Sir by 20th Feb,2020.

Department of Computer Science Yashwantrao Chavan College of Science,

#### Estd. 1958



II Be One with the downtrodden and the underprivileged II
Shri Shivaji Education Society Karad, Board For Higher Education's

# YASHWANTRAO CHAVAN COLLEGE OF SCIENCE, KARAD

Vidyanagar, KARAD - 415 124 Dist. Satara (Maharashtra)

202164 - 271356, 271357 Fax: 02164-271356, e-mail: prinyccsk@gmail.com

Reacr