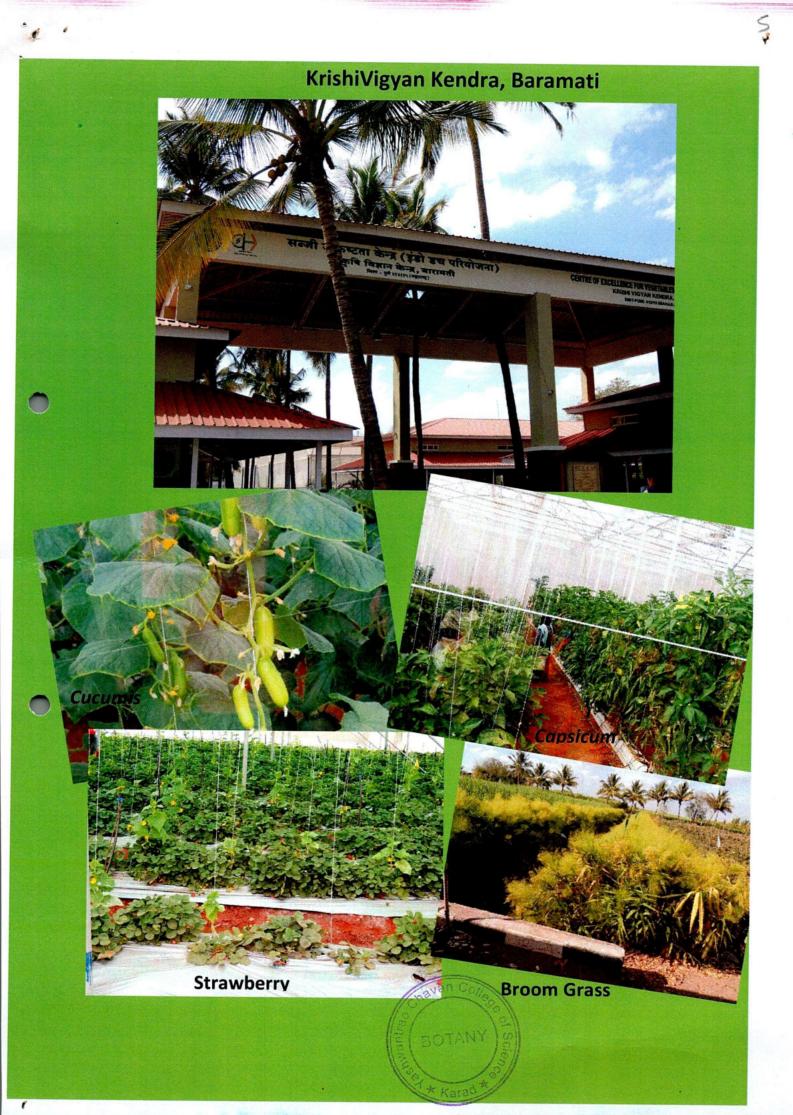

# Yashwantrao Chavan College of Science, Karad Department of Pollution B. Sc. II 2018-2019

Date: 11.02.2019

Study tour of B.Sc. II (Pollution) is arranged at **Krishi Vigyan Kendra, Baramati** on Wednesday, 13.02.2019. All students should remain present in college campus on Wednesday, 13.02.2019 up to 6.00 a.m.

#### Study tour programme

| Time       | Programme                                                          |
|------------|--------------------------------------------------------------------|
| 6.30 a.m.  | Departure from Yashwantrao Chavan College of Science, Karad campus |
| 9.30 a.m.  | Arrival at Padegaon Sugarcane Research Centre & visit              |
| 12.00 noon | Lunch & visit to Krishi Vigyan Kendra, Baramati                    |
| 4.00 p.m.  | Visit to Nakashtra Garden                                          |
| 5.30pm     | Departure to Karad                                                 |
|            |                                                                    |