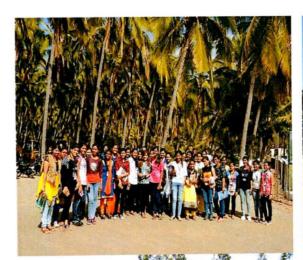

|
| Visit outcomes                                               | Students saw different types of ornamental plants. Nursery owner gave students an idea regarding building a nursery and management in it. Students also interacted with skilled workers of nursery. The main point of attraction was collection of cactus in nursery. |

Teacher In-charge

Department of Botany

Principal Principal

Karad

Yashwantrao Chavan College of Science Head

Department of Botany Yashwantrao Chavan College of Science, Karad

### Study Tour of B. Sc. Botany Students -

Krishi Vigyan Kendra(KVK), Baramati & Sugarcane Research Centre. Padegaon















**Central Sugarcane Research Station, Padegaon** 

# KrishiVigyan Kendra, Baramati



# **Central Sugarcane Research Station, Padegaon**









### Yashwantrao Chavan College of Science, Karad Department of Botany B. Sc. III 2018-19

Date: 02.02.2019

Botanical study tour of B.Sc.III (Botany & Botany-Pollution) is arranged at Vengurla and Malvan on  $4^{th}$  and 5th February 2019.

All concerned should note and follow.

| Date       | Time       | Study tour programme Programme                                           |
|------------|------------|--------------------------------------------------------------------------|
| 04.02.2019 | 6.00 a.m.  | Departure from Yashwantrao Chavan College of Science campus for Vengurla |
|            | 10.00 a.m. | Arrival at Regional Fr