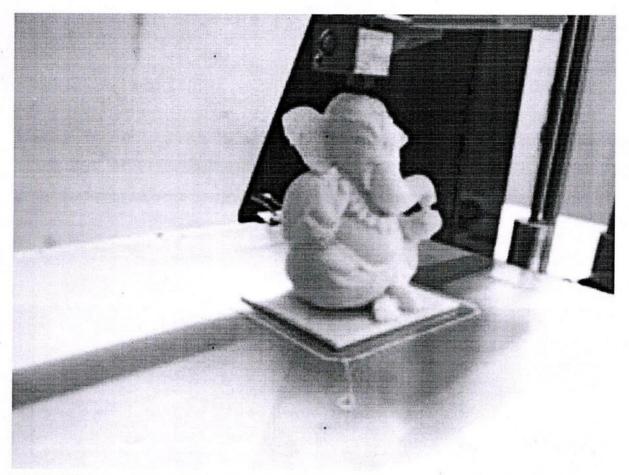

of a melted deposited to form the layers, ultraviolet light may be used to harden layers from a pool of photo curable liquid resin, or a laser or electron beam may be used to sinter or melt particles in a bed of powder to form the layers. A wide variety of materials used depending on the process, including thermoplastics, metals, ceramic powders, plaster, and chocolate and other foodstuffs. A 3D printers mainly consists frame, stepper motor, heater etc. A 3D printing starts with making a virtual design of the object you want to create. This virtual design is made in a CAD (comouter aided design) file using a 3D modelling program(for the creation of a totally new object) or with the use of a 3D scanner(to copy an existing object). A 3D scanner makes a 3D digital copy of an object















## Il Be One with the downtrodden and the underprivileged Il Shri Shivaji Education Society Karad, Board For Higher Education's

## YASHWANTRAO CHAVAN COLLEGE OF SCIENCE, KARAD

Reacredited B\*\* Level by NAAC, Bangalore

AN ISO 9001-2015 CERTIFIED COLLEGE REG. NO.: RQ91/5237

Ref No:-

Date

To,

Mr.Avadhut Deshmukh

A3DXYZ Devices & System ,Karad.

Subject: Thanking letter

Respected Sir,

Our B.Sc.II or B.Sc.III (Electronics) Students visited to A3DXYZ Devices and System.

They Observed and learnt know hows of printer. Also they learnt functioning of printer.

We are thankful to you for this co operation.

Thanking You,

Yours, faithfully,

Yashwantrao Chavan College of Science, Karad



## Il Be One with the downtrodden and the underprivileged Il Shri Shivaji Education Society Ka