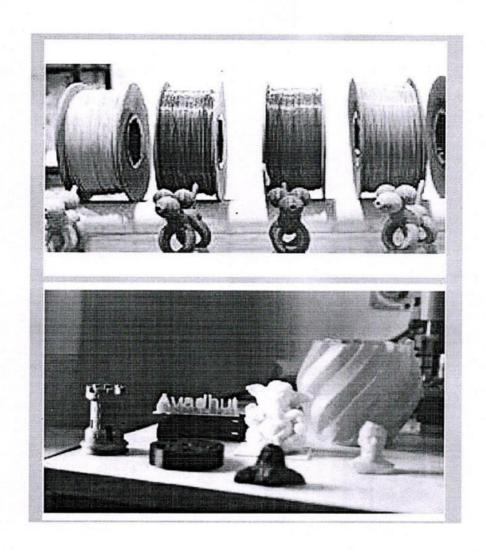

ID FILAMENT

In the realm of consumer 3D Printing, PolylacticAcid (PLA) is King. Although its often compared to ABS, arguably the next in line to the throne – PLA is easily the most popular 3D Printer filament type and forgood reasons.

3D Printing filament is the thermoplastic feedstock for deposition modelling 3D Printer. There are many types available with different properties ,requiring is commonly available in two standard diameters of **1.15mm** and **2.85mm**. 2.85mm is sometimes referred to as **3mm** but should not be confused with the less commonfilament size that actually measures 3mm in diameters.

Filament size should not be confused with the nozzlesize and several different combinations of nozzle and filament size may be used. One of the most common nozzle size **0.4mm**.







#### TYPE OF 3D printing

#### FUSED DEPOSITION MODELLING {FDM}

FDM works using a plastic filament which is unwound from a spot and is supplied to an extrusion nozzle which can turn the flow on and off. The nozzle is heated to meltthe material and can be moved in both horizontal and vertical directions by numerically controlled mechanism. The object is produced by extruding melted material to from layer as the material hardens immediately after extrusion from the nozzle.

#### Application

- Consumer Products(Eyewear, Footwear design ,Furniture)
- Industrial Products (Manufacturing tools, Prototypes, Functional end-use parts)
- Dental Products
- Architecture scale models and maquettes.



#### CONCLUSION/ FEEDBACK:

At the end of the visit Mr. Rajendra Deshmukh encouraged the students