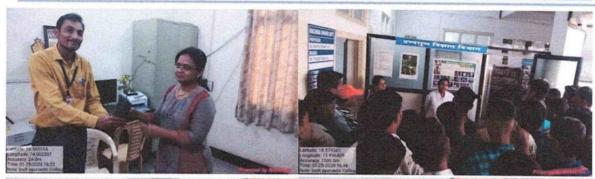

# Yashwantrao Chavan College of Science, Karad Department of Pollution B. Sc. II 2018-2019

Date: 11.02.2019

Study tour of B.Sc. II (Pollution) is arranged at **Krishi Vigyan Kendra, Baramati** on Wednesday, 13.02.2019. All students should remain present in college campus on Wednesday, 13.02.2019 up to 6.00 a.m.

#### Study tour programme

| Time       | Programme                                                          |
|------------|--------------------------------------------------------------------|
| 6.30 a.m.  | Departure from Yashwantrao Chavan College of Science, Karad campus |
| 9.30 a.m.  | Arrival at Padegaon Sugarcane Research Centre & visit              |
| 12.00 noon | Lunch & visit to Krishi Vigyan Kendra, Baramati                    |
| 4.00 p.m.  | Visit to Nakashtra Garden                                          |
| 5.30pm     | Departure to Karad                                                 |
|            |                                                                    |

All concerned should note and follow.

Teacher in-charge

BOTANY BOTANY

**Head** 

Head
Department of Botany
Yashwantrao Chavan College of
Science, Karad