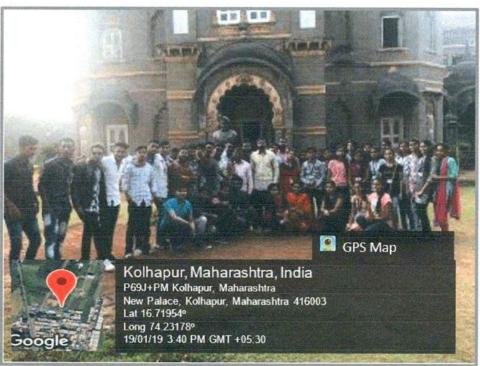

Kharawate-Dahiwali, Chiplun.

Sub: - Request for permission to visit your college.

Respected Sir

As a part of educational tour, B.Sc. III Biotechnology & Zoology students [25] from our college accompanied by four faculty members, wish to visit your reputed organization on coming 10/01/2019.

Total Distance :- 300 km. (approx)

5) Date of departure and arrival

a) Departure from Karad(10 Jan) :- 07.00 a.m.

b) Arrival at Chiplun.

(S. P. College) (10 Jan) :- 10.30 a.m.

c) Visit to (S. P. College) :- 11.00 a.m. to 01.00 p.m.