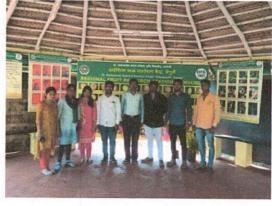

### Yashwantrao Chavan College of Science, Karad **Department Of Biotechnology**

STUDY TOUR PROGRAMME

LAB/F-17

Year:- 2018-2019

CLASS: B.Sc. III

**TOTAL NUMBER OF STUDENTS:13** 

DATES OF STUDY TOUR: 11/01/2019 and 12/01/2019

PLACES OF VISIT: 1) Gadre Marine Pvt. Ltd.Ratnagiri

2) Gadre Shrimp Farm, Ratnagiri

3)Sharad Chandra ji Pawar Institute of Agricultura Sciences, Ratnagiri

MODE OF JOURNEY: PrivateTraveller Bus.

NAMES OF THE TEACHERS ACCOMPANYING: Miss. Shikalgar S.H.

Mr. ShindeP.S.

DATES & TIME OF DEPARTURE FROM KARAD: 24/01/2019 Time:- 06:30 am DATES & PLACES OF VISIT:

- 1) 11/01/2019 Gadre Marine Pvt. Ltd. Ratnagiri.
- 2) 11/01/2019 Gadre Shrimp Farm, Ratnagiri.
- 3) 12/01/2019Sharad Chandra ji Pawar Institute of Agricultura Sciences, Ratnagiri

DATES & TIME OF ARRIVAL AT KARAD:- 12/01/2019 Time:- 11:45pm

Teacher in- Charge

Dept of Biotechnology

Chairman **Tour Committee** 