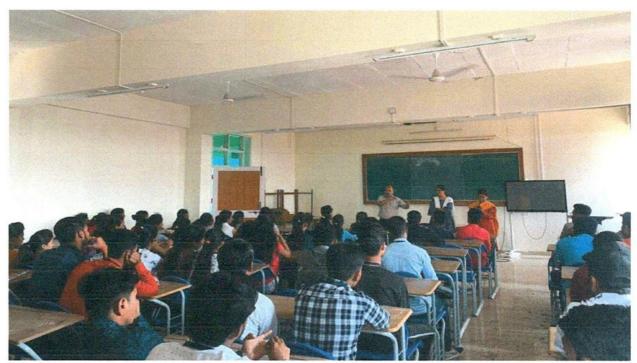

Uni. Kolhapur        | 10:30am                                                       |
|   | c) Visit to Shivaji Uni. Kolhapur          | 11:00am to 4:00pm                                             |
|   | d) Departure from Shivaji Uni. Kolhapur    | 4:30pm                                                        |
|   | e) Arrival at YCCS Karad                   | 8:30pm                                                        |
| 6 | Mode of journey                            | Travels                                                       |
| 7 | Name of the Staff                          | <ol> <li>Prof.N.V.Thorat</li> <li>Prof.A.G.Jirange</li> </ol> |

(Tour in - Charge)



Head
Department of Computer Science
Yashwantrao Chavan College of Science,
Karad

3) Prof.S.G.Padyal

### Photos:



Dr. Shirakant Sir (Scientists), Dr. Oza Madam (Assistant Professor) and Dr. Pol Madam (Assistant Professor) while guiding about Future Trends and Opportunities in IT Industries and Research and Development.



"LION of Make in India" made using E-Waste by Students from Department of Technology, Shivaji University, Kolhapur.



# YASHWANTRAO CHAVAN COLLEGE OF SCIENCE, KARAD DEPARTMENT OF COMPUTER SCIENCE B.Sc.CS (Entire) Part III Study Tour 2019-20 UNDERTAKING

We the undersigned students of B.Sc.CS(Entire) travelling in the study tour (as per syllabus) on our own risk. Further we declare that, we will follow the time schedule, maintain the discipline and abey the orders of the in charge of the study tour throughout the tour.

| Sr.<br>No. | Roll<br>No. | Name of Students