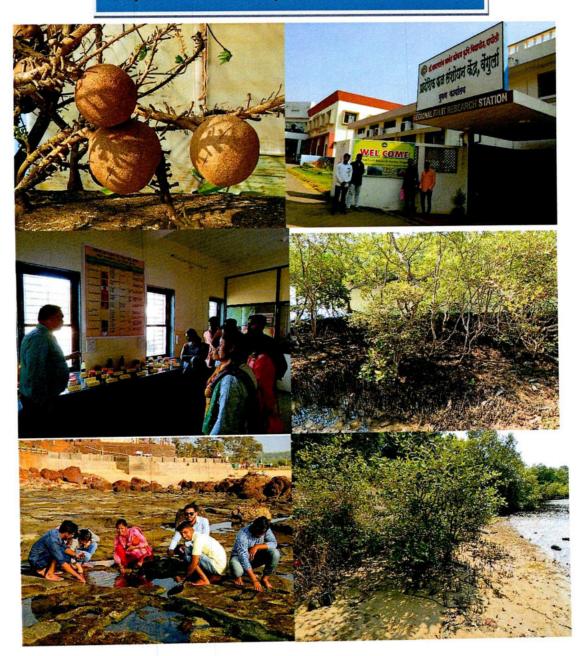

| 02                                                                                                                                                                             |  |  |
| Visit outcomes Students gained knowledge about plant diversity, geographical as and variations of plants the region. |                                                                                                                                                                                |  |  |



Teacher In-charge

Department of Botany

Principal
Yashwantrao Chavan College of Science, Karad

Head Yas
Department of Botany
Yashwantrao Chavan College of
Science, Karad

### Study Tour of B. Sc. Botany Students -

Vengurla & Malwan





### Study Tour of B. Sc. Botany Students - Vengurla & Malwan





### Study Tour of B. Sc. Botany Students - Vengurla & Malwan





# Yashwantrao Chavan College of Science, Karad Department of Botany B.Sc.III Study Tour

Date: 30.08.2018

The students of B.Sc. III (Botany + Batany-Pollution) are hereby informed that their One day Botanical study tour is arranged to Valmiki and Patan on Saturday the 1<sup>st</sup> Sept. 2018.

All concerned should note and follow strictly.

Class In-charge

BOTANY Scient

Head

Head

Department of Botany

Yashwantrao Chavan College of

Science, Karad

# Yashwantrao Chavan College of Science, Karad Department of Pollution B.Sc.III Study Tour Programme

Date: 01.09.2018

The students of B.Sc. III (Pollution) are hereby informed that their One day Botanical study tour is arranged to Valmiki and Patan on Saturday the 1<su