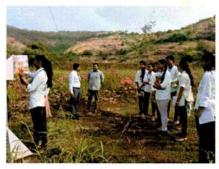

### Study tour 2018-2019 (10-01-2019 to 12-01-2019)

| 1) | Name of the Department | :- | Biotechnology | & Zoology |
|----|------------------------|----|---------------|-----------|
|----|------------------------|----|---------------|-----------|

2) Class & Subject for which :- B.Sc. Part III Biotechnology & Zoology

Tour is arranged

3) No. of Students accompanying :- 21

4) Place of visits and approximate :-

Distance of traveling :- 150 Km.

Place :- Ratnagiri

Total Distance :- 300 km. (approx)

5) Date of departure and arrival

a) Departure from Karad(10 Jan) :- 07.00 a.m.

b) Arrival at Chiplun.

(S. P. College) (10 Jan) :- 10.30 a.m.

c) Visit to (S. P. College) :- 11.00 a.m. to 01.00 p.m.

d) Arrival at Ratnagiri (10 Jan) :- 6.00 p.m. (approx)

e) Arrival at Gadre Industry

& Aquarium. (11 Jan) :- 10.00 a.m.

f) Arrival at Gadre Prawn

Culture . (12 Jan) :- 10.00 a.m.

g) Departure from Ratnagiri :- 4.30 p.m.

h) Arrival at Karad. :- 05.00 p.m.

6) Mode of Journey :- Hired vehicle

7) Name of the Staff :- Dr. Mrs. Kalamade. & Miss D. S. Narule.

(zoology)

Mr. Shinde P. S.

(Biotechnology)

8) Name of non-teaching :- None