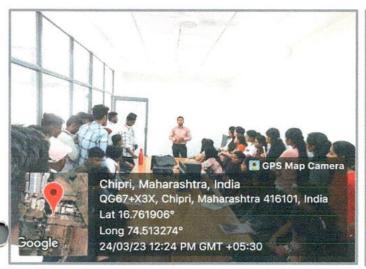

### Study tour 2018-2019 (10-01-2019 to 12-01-2019)

| 1) | Name of the Department | :- | Biotechnology | & Zoology |
|----|------------------------|----|---------------|-----------|
|----|------------------------|----|---------------|-----------|

2) Class & Subject for which :- B.Sc. Part III Biotechnology & Zoology

Tour is arranged

3) No. of Students accompanying :- 21

4) Place of visits and approximate :-

Distance of traveling :- 150 Km.

Place :- Ratnagiri

Total Distance :- 300 km. (approx)

5) Date of departure and arrival

a) Departure from Karad(10 Jan) :- 07.00 a.m.

b) Arrival at Chiplun.

(S. P. College) (10 Jan) :- 10.30 a.m.

c) Visit to (S. P. College) :- 11.00 a.m. to 01.00 p.m.

d) Arrival at Ratnagiri (10 Jan) :- 6.00 p.m. (approx)

e) Arrival at Gadre Industry

& Aquarium. (11 Jan) :- 10.00 a.m.

f) Arrival at Gadre Prawn

Culture . (12 Jan) :- 10.00 a.m.

g) Departure from Ratnagiri :- 4.30 p.m.

h) Arrival at Karad. :- 05.00 p.m.

6) Mode of Journey :- Hired vehicle

7) Name of the Staff :- Dr. Mrs. Kalamade. & Miss D. S. Narule.

(zoology)

Mr. Shinde P. S.

(Biotechnology)

8) Name of non-teaching :- None