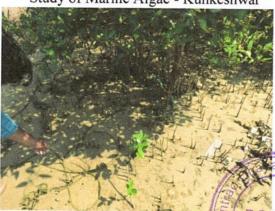

ss number of adaptations for different ecological and physiological processes. We observed some adaptations in mangroves.

- 1) Salt secretion Secreted salt is seen on leaves of Avicinia officinalis
- 2) Aeration Slender pneumatophores in Avicinia officinalis
- Mechanical support Prop roots also called stilt roots perform anchoring in loose substratum observed in *Rhizophara mucronata*.
- 4) Vivipary Vivipary i.e. seed germinates while fruit is still attached to the mother plant observed in *Rhizophara mucronata* and *Cereops tagal*

\*\*\*\*\*\*\*\*\*\*



### Study Tour at Vengurla, Malvan and Kunkeshwar



Study of Gnetum



Regional Fruit Research Station, Vengurla



Fruit Processing Unit - Vengurla



Study of Mangroves



Study of Marine Algae - Kunkeshwar



Couroupita guianensis



Mangrove pneumatophores



Spînifex littoreus - Sea shore grass

Karad \*

### Yashwantrao Chavan College of Science, Karad Department of Computer Science Industrial Visit 2018-19 NOTICE

Date: 10.01.2019

To all Students of the B.Sc. CS Optional III and B.C.S. III are hereby inform that the industrial visit has been organized at **BIYANI TECHNOLOGIES PVT Ltd, Kolhapur** on 19<sup>th</sup> Jan, 2019. You have to pay contribution Rs. 1000/- to Mr. N. V. Thorat Sir by 15<sup>th</sup> Jan, 2019.

Tour In- Charge

Head

Department of Computer Science Yashwantrao Chavan College of Science,

Karad



### Yashwantrao Chavan College of Science, Karad Department of Computer Science

B.C.S. III & B.Sc. III CS (Optional)

Industrial Visit 2018-19

### Schedule

Date of Departure and arrival :- 19th