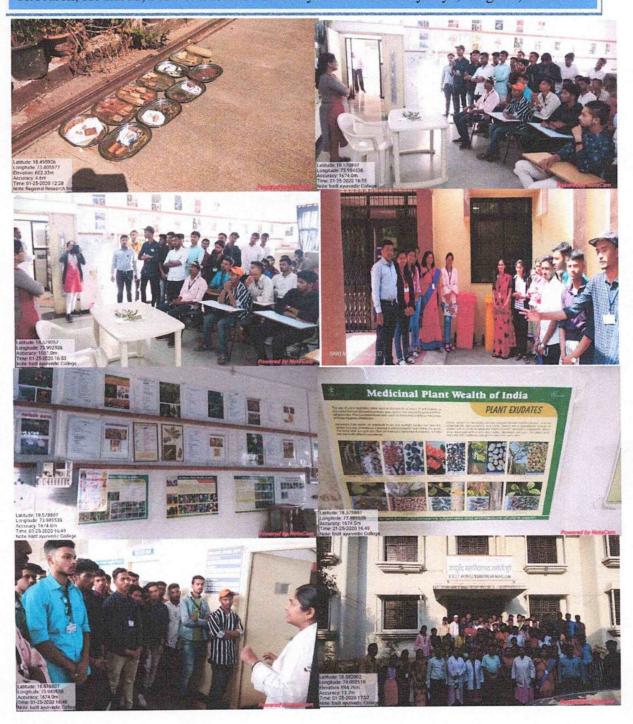

# Yashwantrao Chavan College of Science, Karad Department of Pollution B. Sc. II 2018-2019

Date: 11.02.2019

Study tour of B.Sc. II (Pollution) is arranged at **Krishi Vigyan Kendra, Baramati** on Wednesday, 13.02.2019. All students should remain present in college campus on Wednesday, 13.02.2019 up to 6.00 a.m.

All concerned should note and follow strictly.

#### Study tour programme

| Time       | Programme                                                          |
|------------|--------------------------------------------------------------------|
| 6.30 a.m.  | Departure from Yashwantrao Chavan College of Science, Karad campus |
| 9.30 a.m.  | Arrival at Padegaon Sugarcane Research Centre & visit              |
| 12.00 noon | Lunch & visit to Krishi Vigyan Kendra, Baramati                    |
| 4.00 p.m.  | Visit to Nakashtra Garden                                          |
| 5.30pm     | Departure to Karad                                                 |
|            |                                                                    |

Arrival at Karad up to 9.00 p.m.

#### Instructions to the students

- 1. All students have to bring their Identity card, Note book, Pen etc.
- 2. All students have to bring one time lunch & water bottle.
- 3. Required medicines if any.
- 4. No valuable things are allowed.
- 5. All students should obey the orders of tour in-charge.

All concerned should note and follow.

Teacher in-charge

BOTANY BOTANY

**Head** 

Head
Department of Botany
Yashwantrao Chavan College of
Science, Karad