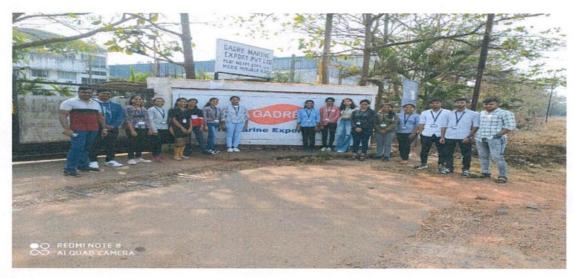

PLACES OF VISIT: 1) Gadre Marine Pvt. Ltd.Ratnagiri

2) Gadre Shrimp Farm, Ratnagiri

3)Sharad Chandra ji Pawar Institute of Agricultura Sciences, Ratnagiri

MODE OF JOURNEY: PrivateTraveller Bus.

NAMES OF THE TEACHERS ACCOMPANYING: Miss. Shikalgar S.H.

PLACES OF VISIT:1) Gadre Marine Pvt. Ltd. Ratnagiri

2) Gadre Shrimp Farm, Ratnagiri

3)Sharad Chandra ji Pawar Institute of Agricultura

Sciences, Ratnagiri

MODE OF JOURNY: Private Traveller Bus.

NAMES OF THE TEACHERS ACCOMPANYING: Miss. Shikalgar S.H.

#### DATES & PLACES OF VISIT:

| DATE OF VISIT | PLACE OF VISIT                                                       | HIGHLIGHTS OF VISIT                                      |
|---------------|----------------------------------------------------------------------|----------------------------------------------------------|
| 11/01/2019    | Gadre Marine Pvt.<br>Ltd. Ratnagiri                                  | Surimi Process Unit,<br>Crab Stick<br>manufacturing Unit |
| 11/01/2019    | Gadre Shrimp Farm,<br>Ratnagiri                                      | Unit of Prawn Culture                                    |
| 12/01/2019    | Sharad Chandra ji Pawar Institute of Agricultura Sciences, Ratnagiri | Biotechnology Dept.,<br>Plant Tissue culture<br>Lab.     |