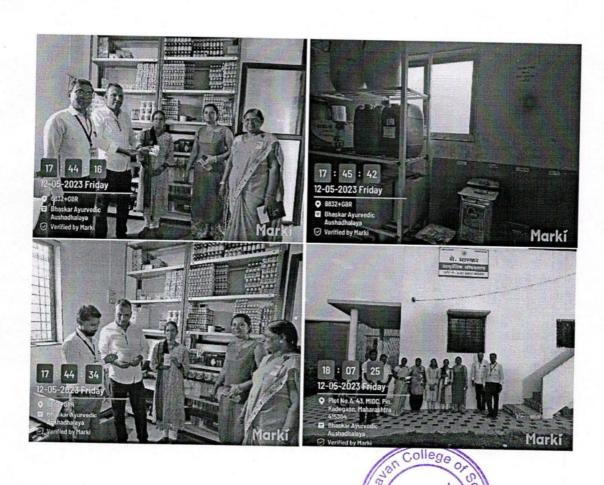

# Yashwantrao Chavan College of Science, Karad Department of Pollution B. Sc. II 2018-2019

Date: 11.02.2019

Study tour of B.Sc. II (Pollution) is arranged at **Krishi Vigyan Kendra, Baramati** on Wednesday, 13.02.2019. All students should remain present in college campus on Wednesday, 13.02.2019 up to 6.00 a.m.

#### Study tour programme

| Time       | Programme                                                          |
|------------|--------------------------------------------------------------------|
| 6.30 a.m.  | Departure from Yashwantrao Chavan College of Science, Karad campus |
| 9.30 a.m.  | Arrival at Padegaon Sugarcane Research Centre & visit              |
| 12.00 noon | Lunch & visit to Krishi Vigyan Kendra, Baramati                    |
| 4.00 p.m.  | Visit to Nakashtra Garden                                          |
| 5.30pm     | Departure to Karad                                                 |
|            |                                                                    |

#### List of Student

Place of Visit: Sugarcane Research Centre, Padegaon and KVK, Baramati

| Sr.  | Name of the Student       | ROII  | Conta       | <>>            |            |
|------|---------------------------|-------|-------------|----------------|------------|
| No.  |                           | No    | Parent      | Student (Self) | Sign       |
| 01/  | Tupe Shubham Dinkar       | 1455  | 9518599784  | 9284626161     | डिप्टू.    |
| 102  | Stedage Akshay Lahu       | 1448  | 8975994609  | 8975724828     | Thouage L  |
| 03   | Taware Siddhesh Ragar     | 145)  | 8007633265  | 9325652008     | \$         |
| .04  | Mandake Sanket Sanjay.    | 1442. | 9561776609. | 9766535902     | famendalo. |
| osi  | Pawar Mahesh Uttam        | 1446  | 9561452343  | 9021560334     | mense!     |
| 66   | Sonor shubborn Avinosh    |       |             | 9611998830     | fonos      |
| 07   | Voor Abhishek Anandrao    | 1457  | 8888783248  | 8530068874     | AAVeen     |
| 08   | Khardekor Shivogi Poadil  | 1213  | 9423339988  | 9518952505     | SPE.       |
| 09   | Pawar Rutik Rajendra      |       | 982259384)  | 8796800846     | Bawer      |
| 10   | veer Nilesh babaso        | 1241  | 9096147128  | 9370532745     | OBUS       |
| M    | shewale Akstay shivagi    | 1231  | 9421421152  | 8698329285     | elle       |
| 12   | Chinchkar Mayer Rajendia  | 1197  | 9561507856  | 8530521737     | mol        |
| 13   | Those of Atul Manohas     | 1239  | 9075964057  | 9284755760     | Amthore    |
| 14   | Shewale Prasad Prakash    | 1177  | 7387177336  | 9561403973     | Bheadle    |
| 45   | Sathe Nayan Maniko        | 1456  | 8623955218  | 9511763407     | Salterny   |
| 16   | Pisal Tanmay Madhukar     | 1227  | 7507089893  |                | Emisel.    |
| 17   | Pisal Manthan sadashiv    | 1226  | 9325132799  | 8805676861     | msp.       |
| 18   | Chavam Somnath Octors     |       |             | 8552941561     | Ofen       |
| 1,19 | Kamble mahesh Rameh       | 1153  | 7028316998  | 8485016005     | MO         |
| 20   | Chandekar Nikhil Dewarane | 1523  | \$766H34050 | 7709325245     | Muu        |

#### List of Student

Place of Visit: Sugarcane Research Centre, Padegaon and KVK, Baramati

| Sr.  | Name of the Student         | Roll  | Cont         | act No.        |           |
|------|-----------------------------|-------|--------------|----------------|-----------|
| No.  |                             | No.   | Parent       | Student (Self) | Sign      |
| 21   | Gharal vidya vitthal        | 1577  | 9921448774   | 9604807995     | Charal    |
| 22/  | Patil Snehal sunil          | 1445  | 9049627175   | 7507347082     | Fatil     |
| 23-  | Thorbole Pranoti Dilip      | 1454  | 9373048570   | 9 55 2841707   | Bookle.   |
| 24   | Thorat Trupti Nivas         | 1453  | 9011589337   | 9309133402     | TAThory   |
| 250  | Mane Prajakta Ramchandra    | 1443  | 9766604880   | 7757075400     | Man       |
| 261  | Bhosale Pooja Vingyak       | 1437  | 9665221371   | 7756843673     | Boola     |
| 29   | Patil Komal Jagannath       | 1444  | 9822115961   | 7040633544     | Besti     |
| 28   | Thombare sayali shivoji     | 1452  | 9689957615   | 9766038145     | #mbore    |
| 25   | Karpe Sayali Hanmant        | 10000 | 8149414657   | 9689678269     | gratte    |
| 30   | Dhagare Teupti Tukasam      |       | 7769085838   | 9145055853     | Magae     |
| (3K  | Kandaze Gauzi Bhazat        | 1154  | 9011287539   | al28/33320     | Quancha   |
| x32  | Salunkhe Sayali cishok      | 1179  | 9270170844   | 9130647316     | Balen     |
| 33   | shelge ankilasyresh         | 1176  | 9850615827   | 7745803548     | Shelae    |
| 134  | Jagtap EituJa Ashok         | 115]  | 988   483922 | 91306/1437     | en_       |
| 35   | Phatak Monika Pandurang     | 1171  | 9146616164   | 7058996546     | MBhatak   |
| 36~  | Pawar Madhara Sonjay        |       | 9665160075   | 9665122590     | Me Ruy    |
| 37   | Sagarkar Prevana Pravin     | 1536  | 9623 683718  |                | Pagakas   |
| 38~  | Suetape supriya sidhu       | 1607  | 7756815242   | 772088283      | Betape    |
| 39 V | Yadav Snehal Tanaji         | 1542  | 7774070598   | 9657821059     | 3.T.Yaday |
| 40   | Vishwakarma Reshma Surybhan | 1609  | 9822447987   | 7350112619     | Rechma    |