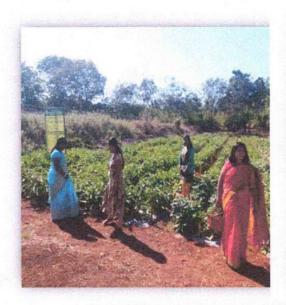

# Yashwantrao Chavan College of Science, Karad Department of Pollution B. Sc. II 2018-2019

Date: 11.02.2019

Study tour of B.Sc. II (Pollution) is arranged at **Krishi Vigyan Kendra, Baramati** on Wednesday, 13.02.2019. All students should remain present in college campus on Wednesday, 13.02.2019 up to 6.00 a.m.

#### Study tour programme

| Time       | Programme                                                          |
|------------|--------------------------------------------------------------------|
| 6.30 a.m.  | Departure from Yashwantrao Chavan College of Science, Karad campus |
| 9.30 a.m.  | Arrival at Padegaon Sugarcane Research Centre & visit              |
| 12.00 noon | Lunch & visit to Krishi Vigyan Kendra, Baramati                    |
| 4.00 p.m.  | Visit to Nakashtra Garden                                          |
| 5.30pm     | Departure to Karad                                                 |
|            |                                                                    |