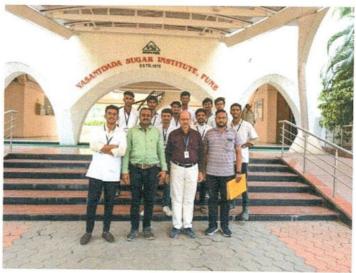

|
|------------------------------------------------------------|-------------------------------------------------------|----------------------------------------------------------------------------------|
| 17 <sup>th</sup> March, 2023 (10.0 a.m. to 12.30 p.m.)     | Vasantdada Sugar Institute,<br>Manjari, Pune          | Students gained knowledge about the technologies used in the research of sugar.  |
| 17 <sup>th</sup> March, 2023 (12.30 p.m.<br>to 01.30 p.m.) | National Research Centre<br>for Grapes, Manjari, Pune | Students gained knowledge about the technologies used in the research of grapes. |

DATE & TIME OF ARRIVAL AT KARAD: 17th March, 2023; 10.00 p.m.

Teacher in-charge

Chavan College of Scientific Action of Scientific A

Head of the Department













Visit of B.Sc. III and M.Sc. I Year Students to

Vasantdada Sugar Institute, Manjari, Pune

National Research Centre for Grapes, Manjari, Pune



#### DEPARTMENT OF MICROBIOLOGY

## Field Visit/Study Tour Report

Academic Year (2022-23)

#### REPORT

|                              | 1121 0111                                                                                                                                                                                                                                                                                                                                                                                                                                                                      |
|------------------------------|---------