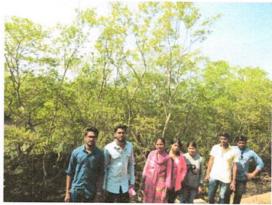

# Yashwantrao Chavan College of Science, Karad Department of Pollution B. Sc. II 2018-2019

Date: 11.02.2019

Study tour of B.Sc. II (Pollution) is arranged at **Krishi Vigyan Kendra, Baramati** on Wednesday, 13.02.2019. All students should remain present in college campus on Wednesday, 13.02.2019 up to 6.00 a.m.

All concerned should note and follow strictly.

#### Study tour programme

| Time       | Programme                                                          |
|------------|--------------------------------------------------------------------|
| 6.30 a.m.  | Departure from Yashwantrao Chavan College of Science, Karad campus |
| 9.30 a.m.  | Arrival at Padegaon Sugarcane Research Centre & visit              |
| 12.00 noon | Lunch & visit to Krishi Vigyan Kendra, Baramati                    |
| 4.00 p.m.  | Visit to Nakashtra Garden                                          |
| 5.30pm     | Departure to Karad                                                 |
|            |                                                                    |

Arrival at Karad up to 9.00 p.m.