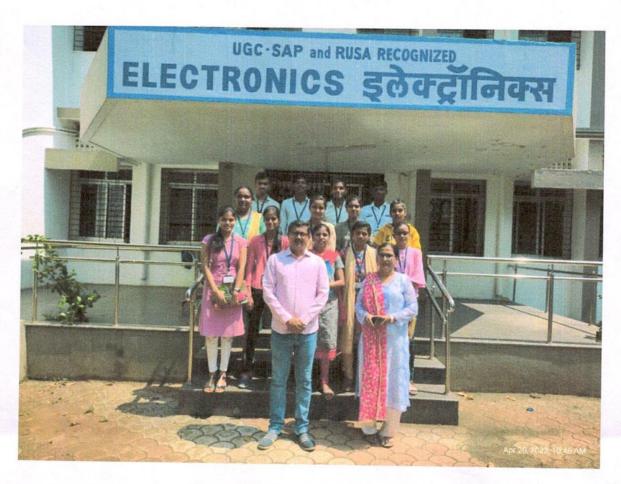

ts of class third year along with our teacher joined this industrial visit.

The details of journey are as follows:-

- 1) We started travelling from karad to Kolhapur at 9:00 AM on 20-04-2022.
- 2) We reached to Kolhapur at 11:00 AM.
- 3) At 11:30 AM we reached at shivaji university Kolhapur.

Department of electronics, one of the oldest and premier university in India.

As soon as we reached in university we were guided by assistance professor Mr.A.J. Pawar sir. Then they showed us the class rooms of MSC and laboratories. Dr.R.K. Kamath sir give us very useful information about future in electronics as well as carrier. We saw different laboratories like Embedded system. Communication power electronics and VLSI. In the laboratories there are very systematically arrangements.

ELECTRONIC



**Department of Electronics** 





M.Sc. Classroom

We saw the kit of antenna and pawar sir gives us information about kit. The department of electronics has well equiped computer laboratory.





**Communication Lab** 





#### **Photo in VLSI Lab**

On the same day, after visiting university we visited Rajaram college Kolhapur. Lande sir, head of the electronics department showed us experiments named Yagi-uda 3 element simple dipole antenna and optical fiber numerical aperture. We had a great time experimenting there and got to see new things.

We arrived at 6 .00 clock on the same day.



यशवंतराव चव्हाण कॉलेज ऑफ सायन्स,कराड.

महोदय.

माझा पाल्य श्री. / कु. . २०१६ व्ह. . २०१६ व्ह. . अ।पल्या महाविदयालयात बी.एरसी. भाग I/II / III वर्गात शिकत आहे. त्याच्या अभ्यासकमात (Industrial Visit)