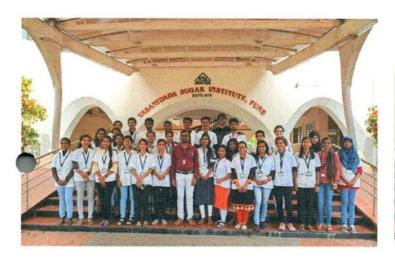

Vasantdada Sugar Institute,

Manjari, PUNE

Sub: - Request for permission to visit your organization...

Respected Sir

As a part of educational tour, B.Sc. III Microbiology students [60] from our college accompanied by three faculty members, wish to visit your reputed organization on 27<sup>th</sup> Feb 2019.

I request you to grant the permission for visit.

Thanking You.

Regards

Principal C.
Principal,
Yashwantrao Chavan College
of Science, Karad

4) Place of visits and approximate :-

Distance of traveling :- 175 Km. + 175 Km.

Place :- PUNE

Total Distance :- 350 km. (approx)

5) Date of departure and arrival :- 27<sup>th</sup> Feb. 2019

a) Departure from Karad :- 6.00 a.m.

b) Arrival at Manjari Pune :- 10.00 a.m.

c) Visit to Vasantdada Sugar Ist.:- 10.00 a.m. to 12.30 p.m.

d) Lunch Break :- 12.30 p.m. to 1.30 p.m.

e) Visit to National Research :- 2.30 p.m. to 5.30 p.m.

Center for Grapes