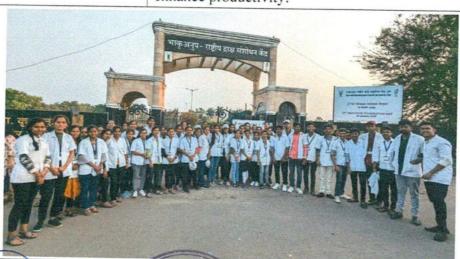

# YASHWANTRAO CHAVAN COLLEGE OF SCIENCE, KARAD DEPARTMENT OF MICROBIOLOGY

M. Sc. II - Study tour

Date: - 14/02/2018

The students of M. Sc. II (Microbiology) are hereby informed that one day study tour in Microbiology is arranged to Wheat rust research institute, Mahabaleshwar and Mapro food park and Main unit, Shendurjane, Satara on 15<sup>th</sup> February, 2018. All should remain present in college near Microbiology department at 05.00 a.m.

All should come with Identity Card, Notebook and pen. Study tour is **compulsory** as per university syllabus.

All concerned should note and follow.

Chavan College Of Scient Wickers Karad \*

HEAD
DEPARTMENT OF MICROBIOLOGY

## Yashwantrao Chavan College of Science, Karad Department of Microbiology M. Sc. II Study Tour (15 Feb 2018)

Student and Staff List Wheat Rust Research Institute Mahabaleshwar & Mapro Food Park and Main Unit, Shendurjane, Satara