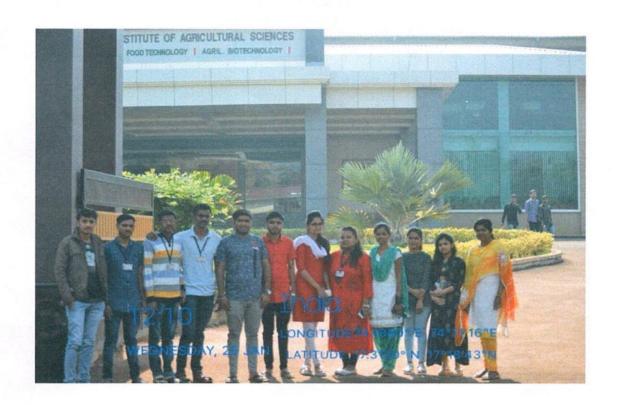

### Yashwantrao Chavan College of Science, Karad **Department Of Biotechnology**

STUDY TOUR PROGRAMME

LAB/F-17

Year:- 2018-2019

CLASS: B.Sc. III

**TOTAL NUMBER OF STUDENTS:13** 

DATES OF STUDY TOUR: 11/01/2019 and 12/01/2019

PLACES OF VISIT: 1) Gadre Marine Pvt. Ltd.Ratnagiri

2) Gadre Shrimp Farm, Ratnagiri

3)Sharad Chandra ji Pawar Institute of Agricultura Sciences, Ratnagiri

MODE OF JOURNEY: PrivateTraveller Bus.

NAMES OF THE TEACHERS ACCOMPANYING: Miss. Shikalgar S.H.

Mr. ShindeP.S.

DATES & TIME OF DEPARTURE FROM KARAD: 24/01/2019 Time:- 06:30 am DATES & PLACES OF VISIT:

- 1) 11/01/2019 Gadre Marine Pvt. Ltd. Ratnagiri.
- 2) 11/01/2019 Gadre Shrimp Farm, Ratnagiri.
- 3) 12/01/2019Sharad Chandra ji Pawar Institute of Agricultura Sciences, Ratnagiri

DATES & TIME OF ARRIVAL AT KARAD:- 12/01/2019 Time:- 11:45pm

Teacher in- Charge

Dept of Biotechnology

Chairman **Tour Committee** 