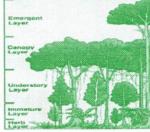

Chavan College of Science, Karad Head

Department of Botany Yashwantrao Chavan College of Science, Karad

## Study Tour of B. Sc. Botany Students – Aesthetic Garden Visit















Exam No.: 42108

Roll No. 3441 LAB / F - 19

Date: 21/2/2023

201512023

## YASHWANTRAO CHAVAN COLLEGE OF SCIENCE, KARAD



Vidyanagar, Karad - 415 124 Reaccredited at the B++ level by NAAC, Bangalore

AN ISO 9001:2015 CERTIFIED COLLEGE Reg: RQ91/5237





**Department of Botany** 

## CERTIFICATE OF STUDY TOUR

This is to certify that, Mr. / Miss. Mayuri Mohan Sufar

of B. Sc. Part 1/1/III of academic year 2022 - 2023 has attended the study tour organized by the Department of Botany at Aesthatic garden

study site / Research Institute / Industry / Nursery of Educational interest on 20/5/2023

















### Yashwantrao Chavan College of Science, Karad

### Department of Botany B.Sc. Part III Field Visit Report

#### College Botanical Garden

Botanical field visit for B.Sc.III (Botany) students was arranged on Saturday, 20/05/2023 at Botanical Garden of Yashwantrao Chavan College of Science, Karad to study the different aesthetic plants of the Garden.

Botanical Garden is adjacent to the college ground and is spread over 1.5 acre of land. The garden has well drained lateritic soil which is an ideal place for the growth of plants. Number of trees, ferns, cycads, conifers, cacti, succulents, shrubs and medicinal plants has been planted in the garden. A beautiful canopy of vegetation is developed all-around garden, which helps for the conservation of humidity and cool weather by giving na