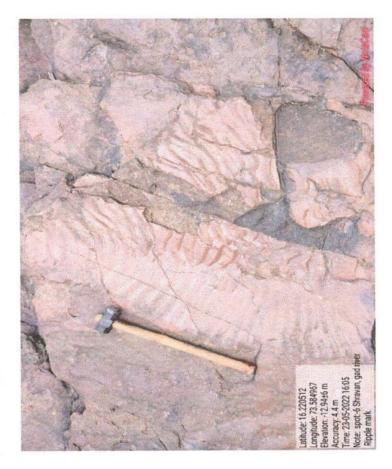

ked between two rock formations. Ripple marks are also found on the top of younger strata of sandstone (Plate 9).



Plate 1: Basalt and Red bole contact exposed at Amba Ghat, Dist. Kolhapur.



(Plate 2): Slates of Chunakolvan, Dist. Ratnagiri.





(Plate 3): Banded Hematite Quartzite (BHQ) at Janavali, Dist. Sindhudurg.



(Plate 4): Contact of Granite Gneiss and Pegmatite dyke near Kankavali, Dist. Sindhudurg.





(Plate 5): Hornblende Schist at Pise Kamathe, Dist. Sindhudurg.

(Plate 6): Intrusion of Pegmatite veins in Hornblende Schist at Pise Kamathe, Dist. Sindhudurg.







(Plate 7): Autoclastic conglomerate at Gothane, Dist. Sindhudurg.

(Plate 8): Eparchean Unconformity near Shravan, Dist. Sindhudurg.







(Plate 9) Ripple marks in Sandstone near Shravan, Dist. Sindhudurg.







## II Be One with the downtrodden and the underprivileged II

Shri Shivaji Education Society Karad, Board For Higher Education's

Vidyanagar, KARAD - 415 124 Dist. Satara (Maharashtra)

**2** 02164 - 271356, 271357

e-mail: prinyccsk@gmail.com

UDISE Code - 27310207715

Index No. J 21.02.002

Reacredited B++ Level by NAAC, Bangalore

AN ISO 9001-2015 CERTIFIED COLLEGE REG. NO.: RQ91/5237

Ref.No./ 80 /2021-22

Date: 18/06/2022

To

General Manager,

Vasantdada Sugar Institute,

Manjari, PUNE

Sub: - Request for permission to visit your organization...

Respected Sir

As a part of educational tour, M.Sc. I Microbiology students [52] from our college accompanied by two faculty members, wish to visit your reputed organization on 27th June 2022.

I request you to grant the permission for