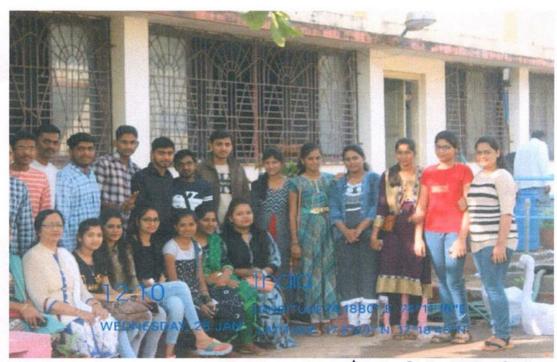

### Yashwantrao Chavan College of Science, Karad **Department Of Biotechnology**

STUDY TOUR PROGRAMME

LAB/F-17

Year:- 2018-2019

CLASS: B.Sc. III

**TOTAL NUMBER OF STUDENTS:13** 

DATES OF STUDY TOUR: 11/01/2019 and 12/01/2019

PLACES OF VISIT: 1) Gadre Marine Pvt. Ltd.Ratnagiri

2) Gadre Shrimp Farm, Ratnagiri

3)Sharad Chandra ji Pawar Institute of Agricultura Sciences, Ratnagiri

MODE OF JOURNEY: PrivateTraveller Bus.

NAMES OF THE TEACHERS ACCOMPANYING: Miss. Shikalgar S.H.

Mr. ShindeP.S.

DATES & TIME OF DEPARTURE FROM KARAD: 24/01/2019 Time:- 06:30 am DATES & PLACES OF VISIT:

- 1) 11/01/2019 Gadre Marine Pvt. Ltd. Ratnagiri.
- 2) 11/01/2019 Gadre Shrimp Farm, Ratnagiri.
- 3) 12/01/2019Sharad Chandra ji Pawar Institute of Agricultura Sciences, Ratnagiri

DATES & TIME OF ARRIVAL AT KARAD:- 12/01/2019 Time:- 11:45pm

Teacher in- Charge

Dept of Biotechnology

Chairman **Tour Committee** 