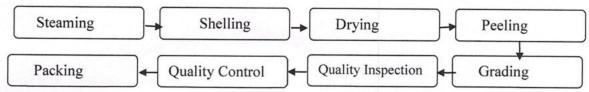

terminal cymes. Berries spherical, purple orange-pink colored.
- 4) Artocarpus heterophyllus Family: Moraceae [Jackfruit]

  Large, deciduous tree. Leaves broadly ovate. Flowers monoecious. Sorosis large, fleshy, hanging on branches and tru. Sorosis large, fleshy, hanging on branches and trunks.
- 5) Syzygium cumini Family: Myrtaceae [Jambhul]

  Large trees. Leaves opposite, gland dotted. Flowers fragrant, white, in cymes. Fruit a juicy, purple.
- 6) Areca catechu Family: Arecaceae [Supari]

  A slender tall palm. Leaves pinnate, numerous. Flowers in large spadix. spathe boat shaped. Drupe small ellipsoid.

### VISIT TO CASHEW FACTORY:

Our next visit was organized at Laxmi Vishnu Cashew Factory Malvan, where we got an idea about cashew processing technique. It includes following steps:



- 1) Steaming: The in-shell cashews are steamed under pressure to soften the shell. This causes the cashews inside to become loose and easier to remove in time.
- 2) Shelling: Each cashew shell is split open longitudinally and the cashew inside is immediately taken out by hand.
- 3) Drying: The skin on cashews is dried in an oven at low heat for a few hours to loosen the skin.
- 4) Peeling: The skin of each cashew is removed by hand and the cashew is simultaneously visually graded according to quality.
- 5) Grading: The whole cashew kernels are individually graded by hand.
- 6) Quality Inspection: The cashews of each grade are inspected according to the present quality standards for that grade.
- 7) Quality Control: The cashews are then put through a set of quality assurance measures hea