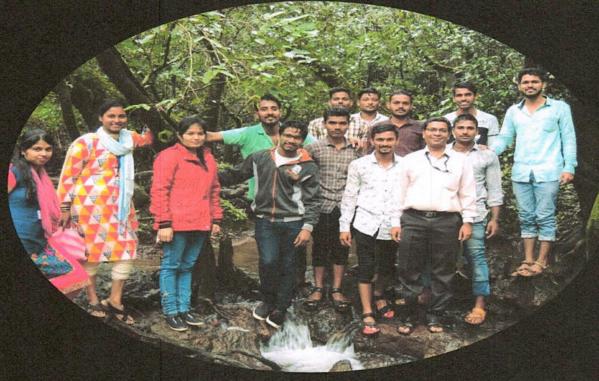

rom class room teaching. I this, they learned how to write field notes during data collection |                                                                                                |
|                                                                                                                                                    |                                                                                                |



Teacher In-charge

Head

Department of Botany

Principal

Principal

Yashwantrao Chavan College of Science
Karad

Head Yashwan Department of Botany Yashwantrao Chavan College of Science, Karad

# Study Visit of B. Sc. Botany Students – Walmiki & Patan





# Yashwantrao Chavan College of Science, Karad

# **Department of Botany**

Study Tour Report













2018-19

Exam Seat No. -

Date: 12-3-2019

Roll No.- 3145

Shri Shivaji Education Society's, Board for Higher Education, Karad

## YASHWANTRAO CHAVAN COLLEGE OF SCIENCE, KARAD

Vidyanagar, Karad – 415 124

AN ISO 9001:2015 CERTIFIED COLLEGE Reg: RQ91/5237 JAS-ANZ

Accredited at the B++ level by NAAC, Bangalore



# Department of Botany CERTIFICATE

This is to certify that

Shifi / Smt. / Miss Sothe Soyali Sanjay

has satisfactorily attended the <u>Botanical Excursion</u> organized by the Department of Botany for the B.Sc. III course in Botany and that this excursion report represents his / her bonafide work in the year 2018-2019.

Teacher In-charge

Examiner

Head

Head

Yashwantrao Chavan College of Science, Karad

BOTANY of Screen

### Yashwantrao Chavan College of Science, Karad