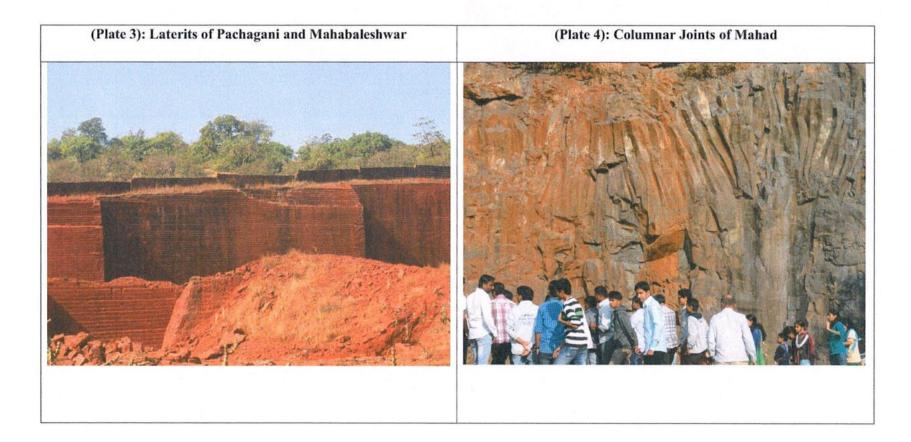

ich called as columnar joints. We can find columnar joints at many places of Maharashtra.

### Wave cut platform at Harihareshwar:

Wave cut platform is formed along sea shore along rocky beaches. Due to constant dashing of waves, erosion of rocks takes place. Due to continuous process of erosion, rocks are broken down and flat surface is formed, is called as wave cut platform (Plate 5).

### Honeycomb structure at Harihareshwar:

Like wave cut platform this is another feature produced due to sea erosion. When rocks are exposed to near sea shore such structure can be formed. Near Harihareshwar vesicular basalt is present along sea shore. Due to constant erosion vesicles are enlarged in the shape of honey comb (Plate 6). Hence this structure is called as honey comb structure.

GEOLOG)













### Estd. 1958



### Il Be One with the downtrodden and the underprivileged II Shri Shivaji Education Society Karad, Board For Higher Education's

Vidyanagar, KARAD - 415 124 Dist. Satara (Maharashtra) 271356, 271357 Fax: 02164-271356, e-mail: prinyccsk@gmail.com

Reacredited B\*+ Level by NAAC, Bangalore

AN ISO 9001-2015 CERTIFIED COLLEGE REG. NO.: RQ91/5237

Date: 27 /12/2019

To, The Principal, Yashwantrao Chavan College of Science, Karad. Karad.

Subject: Permission for B.Sc. III students to go on a study tour to Chunakolvan, Rajapur, Kankavali and Malvan.

Respected Sir,

I am writing to request your permission to organize study tour to Chunakolvan, Rajapur, Kankavali and Malvan for B.Sc. III geology students of our college. As you are aware, study tours are part of syllabus