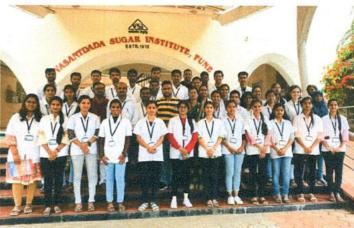

Vasantdada Sugar Institute,

Manjari, PUNE

Sub: - Request for permission to visit your organization...

Respected Sir

As a part of educational tour, B.Sc. III Microbiology students [60] from our college accompanied by three faculty members, wish to visit your reputed organization on 27<sup>th</sup> Feb 2019.

I request you to grant the permission for visit.

Thanking You.

Regards

Principal C.
Principal,
Yashwantrao Chavan College
of Science, Karad

4) Place of visits and approximate :-

Distance of traveling :- 175 Km. + 175 Km.

Place :- PUNE

Total Distance :- 350 km. (approx)

5) Date of departure and arrival :- 27<sup>th</sup> Feb. 2019

a) Departure from Karad :- 6.00 a.m.

b) Arrival at Manjari Pune :- 10.00 a.m.

c) Visit to Vasantdada Sugar Ist.:- 10.00 a.m. to 12.30 p.m.

d) Lunch Break :- 12.30 p.m. to 1.30 p.m.

e) Visit to National Research :- 2.30 p.m. to 5.30 p.m.

Center for Grapes