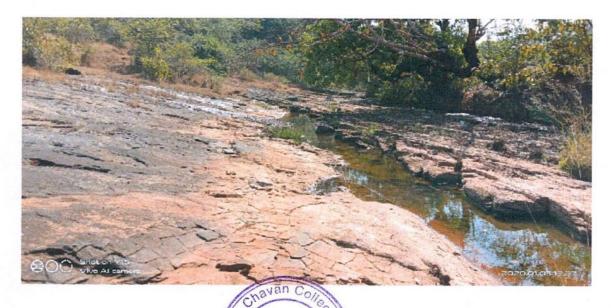

iments formed due to weathering of older basaltic lava flow. Baking effect because of upcoming younger lava imparts red colour to sediments. Basalt is gray in colour, hard and compact with fractures. Joints are interconnected with each other which are helpful for groundwater movement and also increase secondary porosity of the rock. Spheroidal weathering is also observed at many places in Ghat section.

### Field Work At Chunakolvan:

Metamorphic rock slate is best exposed in the stream cutting near Chunakolvan of Ratnagiri district. Slate of Chunakolvan are of Proterozoic in age and equivalent to or its an extension of Kaladgis of Karnataka. Slates are formed by cataclastic metamorphism of argillaceous rock like shale. Strike direction of slate bed is E-W with 30 deg. dip towards south.



★ Karad

### **Unhale Hot Spring:**

One interesting feature of Konkan coastal belt is the presence of hot water springs arranged in a fairly narrow linear belt from north of Mumbai to Ratnagiri area in the south. They occur somewhat midway between the Western Ghat Escarpment and the coast. Few names from north to south- Vajreshwari, Akoli kund, Ganeshpuri, Pali, Dasgaon, Unhere, Tural, Aaravali, Rajapur. During our field visit we came across one of these hot spring known as Unhale (Rajapur) hot spring. Unhale hot water spring is located in the Unhale village near Rajapur city. This hot water spring is on the floodplain of Kondavi river. Water temperatures are between 50 deg C to 75 deg C. Interestingly, analysis shows significant levels of radon gas at measured sites near Tural. Presenc