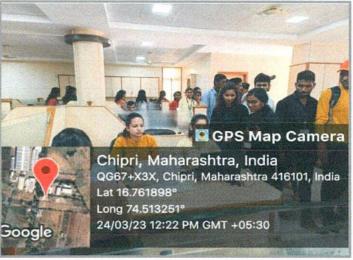

### Study tour 2018-2019 (10-01-2019 to 12-01-2019)

| 1) | Name of the Department | :- | Biotechnology | & Zoology |
|----|------------------------|----|---------------|-----------|
|----|------------------------|----|---------------|-----------|

2) Class & Subject for which :- B.Sc. Part III Biotechnology & Zoology

Tour is arranged

3) No. of Students accompanying :- 21

4) Place of visits and approximate :-

Distance of traveling :- 150 Km.

Place :- Ratnagiri

Total Distance :- 300 km. (approx)

5) Date of departure and arrival

a) Departure from Karad(10 Jan) :- 07.00 a.m.

b) Arrival at Chiplun.

(S. P. College) (10 Jan) :- 10.30 a.m.

c) Visit to (S. P. College) :- 11.00 a.m. to 01.00 p.m.

d) Arrival at Ratnagiri (10 Jan) :- 6.00 p.m. (approx)

e) Arrival at Gadre Industry

& Aquarium. (11 Jan) :- 10.00 a.m.

f) Arrival at Gadre Prawn

Culture . (12 Jan) :- 10.00 a.m.

g) Departure from Ratnagiri :- 4.30 p.m.

h) Arrival at Karad. :- 05.00 p.m.

6) Mode of Journey :- Hired vehicle

7) Name of the Staff :- Dr. Mrs. Kalamade. & Miss D. S. Narule.

(zoology)

Mr. Shinde P. S.

(Biotechnology)

8) Name of non-teaching :- None