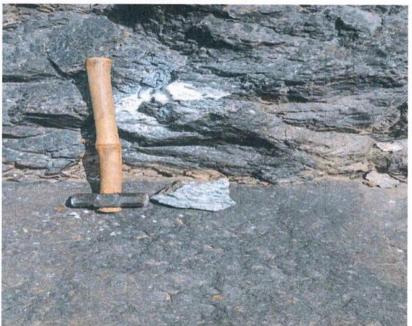

on of Quartzitic blocks during metamorphism.

# Eparchean Unconformity near Shravan:

Well known Eparchean Unconformity is observed near Shravan in Gad river (Plate 8). Unconformity separates older Archean rocks and younger Proterozoic rocks. Archean rocks like hornblende schist are of Dharwar Supergroup while Proterozoic sandstone is from Kaladagi Supergroup. Basal conglomerate is marked between two rock formations. Ripple marks are also found on the top of younger strata of sandstone (Plate 9).



Plate 1: Basalt and Red bole contact exposed at Amba Ghat, Dist. Kolhapur.

(Plate 2): Slates of Chunakolvan, Dist. Ratnagiri.







(Plate 3): Banded Hematite Quartzite (BHQ) exposure at Janavali,





(Plate 4): Contact of Granite Gneiss and Pegmatite dyke near Kankavali, Dist. Sindhudurg.





(Plate 5): Hornblende Schist outcrop at Pise Kamathe, Dist. Sindhudurg.

(Plate 6): Intrusion of Pegmatite veins in Hornblende Schist at Pise Kamathe, Dist. Sindhudurg.







(Plate 7): Autoclastic conglomerate at Gothane, Dist. Sindhudurg.



(Plate 8): Eparchean Unconformity near Shravan, Dist. Sindhudurg.





(Plate 9) Ripple marks in Sandstone near Shravan, Dist. Sindhudurg.





# Yashwantrao Chavan College of Science, Karad Department Of Mathematics List of Students Tour (2022-23)

| Roll No. | Name of the Student   |
|----------|-----------------------|
| 3421     | Jadhav Punam Ashokrao |
| 3422     | Mane Nayan Rajendra   |
| 3423     | Nangare Sayali Sanjay |



Department of Mathematics
Yashwantrao Chavan College of Science,
Karad

# YASHWANTRAO CHAVAN COLLEGE OF SCIENCE,