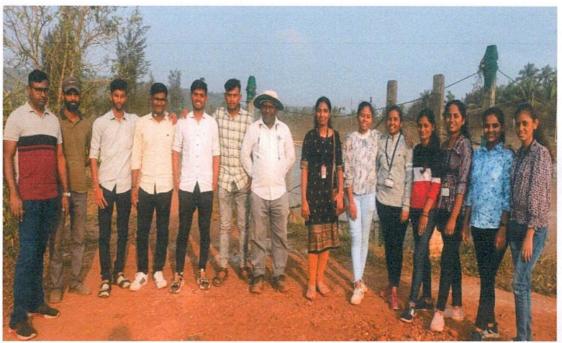

### Study tour 2018-2019 (10-01-2019 to 12-01-2019)

| 1) | Name of the Department | :- | Biotechnology | & Zoology |
|----|------------------------|----|---------------|-----------|
|----|------------------------|----|---------------|-----------|

2) Class & Subject for which :- B.Sc. Part III Biotechnology & Zoology

Tour is arranged

3) No. of Students accompanying :- 21

4) Place of visits and approximate :-

Distance of traveling :- 150 Km.

Place :- Ratnagiri

Total Distance :- 300 km. (approx)

5) Date of departure and arrival

a) Departure from Karad(10 Jan) :- 07.00 a.m.

b) Arrival at Chiplun.

(S. P. College) (10 Jan) :- 10.30 a.m.

c) Visit to (S. P. College) :- 11.00 a.m. to 01.00 p.m.

d) Arrival at Ratnagiri (10 Jan) :- 6.00 p.m. (approx)

e) Arrival at Gadre Industry

& Aquarium. (11 Jan) :- 10.00 a.m.

f) Arrival at Gadre Prawn

Culture . (12 Jan) :- 10.00 a.m.

g) Departure from Ratnagiri :- 4.30 p.m.

h) Arrival at Karad. :- 05.00 p.m.

6) Mode of Journey :- Hired vehicle

7) Name of the Staff :- Dr. Mrs. Kalamade. & Miss D. S. Narule.

(zoology)

Mr. Shinde P. S.

(Biotechnology)

8) Name of non-teaching :- None

staff accompanying tour

(Tour in-charge)