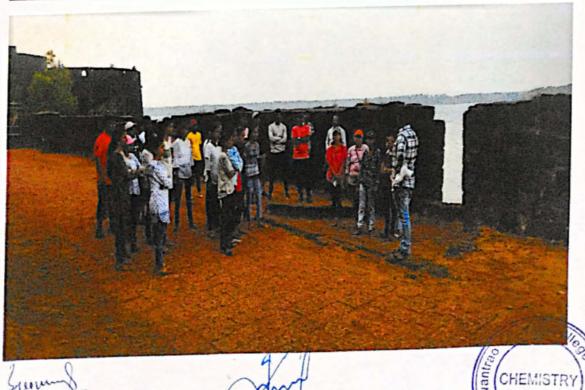

### Study tour 2018-2019 (10-01-2019 to 12-01-2019)

| 1) | Name of the Department | :- | Biotechnology | & Zoology |
|----|------------------------|----|---------------|-----------|
|----|------------------------|----|---------------|-----------|

2) Class & Subject for which :- B.Sc. Part III Biotechnology & Zoology

Tour is arranged

3) No. of Students accompanying :- 21

4) Place of visits and approximate :-

Distance of traveling :- 150 Km.

Place :- Ratnagiri

Total Distance :- 300 km. (approx)

5) Date of departure and arrival

a) Departure from Karad(10 Jan) :- 07.00 a.m.

b) Arrival at Chiplun.

(S. P. College) (10 Jan) :- 10.30 a.m.

c) Visit to (S. P. College) :- 11.00 a.m. to 01.00 p.m.

d) Arrival at Ratnagiri (10 Jan) :- 6.00 p.m. (approx)

e) Arrival at Gadre Industry

& Aquarium. (11 Jan) :- 10.00 a.m.

f) Arrival at Gadre Prawn

Culture . (12 Jan) :- 10.00 a.m.

g) Departure from Ratnagiri :- 4.30 p.m.