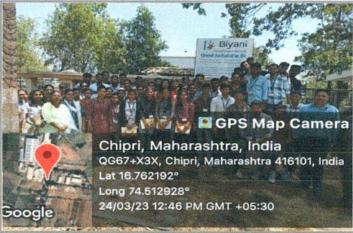

### Study tour 2018-2019 (10-01-2019 to 12-01-2019)

| 1) | Name of the Department | :- | Biotechnology | & Zoology |
|----|------------------------|----|---------------|-----------|
|----|------------------------|----|---------------|-----------|

2) Class & Subject for which :- B.Sc. Part III Biotechnology & Zoology

Tour is arranged

3) No. of Students accompanying :- 21

4) Place of visits and approximate :-

Distance of traveling :- 150 Km.

Place :- Ratnagiri

Total Distance :- 300 km. (approx)

5) Date of departure and arrival

a) Departure from Karad(10 Jan) :- 07.00 a.m.

b) Arrival at Chiplun.

(S. P. College) (10 Jan) :- 10.30 a.m.

c) Visit to (S. P. College) :- 11.00 a.m. to 01.00 p.m.

d) Arrival at Ratnagiri (10 Jan) :- 6.00 p.m. (approx)

e) Arrival at Gadre Industry

& Aquarium. (11 Jan) :- 10.00 a.m.

f) Arrival at Gadre Prawn

Culture . (12 Jan) :- 10.00 a.m.

g) Departure from Ratnagiri :- 4.30 p.m.

h) Arrival at Karad. :- 05.00 p.m.

6) Mode of Journey :- Hired vehicle

7) Name of the Staff :- Dr. Mrs. Kalamade. & Miss D. S. Narule.

(zoology)

Mr. Shinde P. S.

(Biotechnology)

8) Name of non-teaching :- None