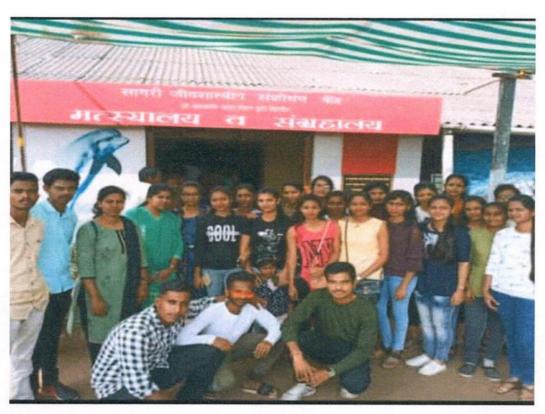

### Yashwantrao Chavan College of Science, Karad **Department Of Biotechnology**

STUDY TOUR PROGRAMME

LAB/F-17

Year:- 2018-2019

CLASS: B.Sc. III

**TOTAL NUMBER OF STUDENTS:13** 

DATES OF STUDY TOUR: 11/01/2019 and 12/01/2019

PLACES OF VISIT: 1) Gadre Marine Pvt. Ltd.Ratnagiri

2) Gadre Shrimp Farm, Ratnagiri

3)Sharad Chandra ji Pawar Institute of Agricultura Sciences, Ratnagiri

MODE OF JOURNEY: PrivateTraveller Bus.

NAMES OF THE TEACHERS ACCOMPANYING: Miss. Shikalgar S.H.

## Yashwantrao Chavan College of Science, Karad Department Of Biotechnology STUDY TOUR REPORT

Year:- 2018-2019

LAB/F-18

CLASS: B.Sc. III

**TOTAL NUMBER OF STUDENTS: 13** 

DATES OF STUDY TOUR:11/01/2019 and 12/01/2019

PLACES OF VISIT:1) Gadre Marine Pvt. Ltd. Ratnagiri

2) Gadre Shrimp Farm, Ratnagiri

3)Sharad Chandra ji Pawar Institute of Agricultura

Sciences, Ratnagiri

MODE OF JOURNY: Private Traveller Bus.

NAMES OF THE TEACHERS ACCOMPANYING: Miss. Shikalgar S.H.

#### DATES & PLACES OF VISIT:

| DATE OF VISIT | PLACE OF VISIT                                                       | HIGHLIGHTS OF VISIT                                      |
|---------------|----------------------------------------------------------------------|----------------------------------------------------------|
| 11/01/2019    | Gadre Marine Pvt.<br>Ltd. Ratnagiri                                  | Surimi Process Unit,<br>Crab Stick<br>manufacturing Unit |
| 11/01/2019    | Gadre Shrimp Farm,<br>Ratnagiri                                      | Unit of Prawn Culture                                    |
| 12/01/2019    | Sharad Chandra ji Pawar Institute of Agricultura Sciences, Ratnagiri | Biotechnology Dept.,<br>Plant Tissue culture<br>Lab.     |