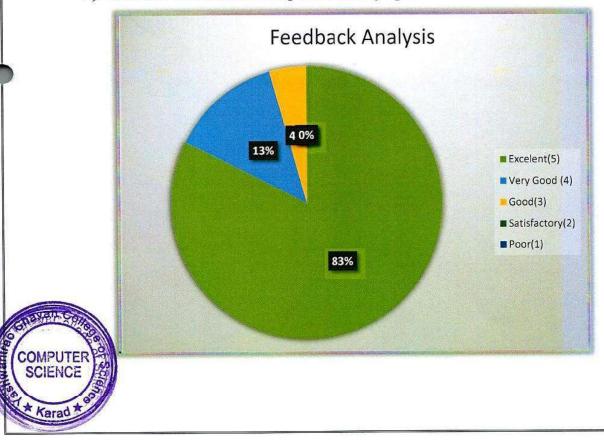

Mark only one oval.

Mark only one oval.

1 2 3 4 5 Sati: O O O Excellent

8. Subject knowledge of Resource person : Dr. B. J. Apparao \*

\*

9. Subject knowledge of Resource person : Dr. Rupesh Bedere \*

Mark only one oval.

|      | 1          | 2          | 3          | 4          | 5          |           |
|------|------------|------------|------------|------------|------------|-----------|
| Sati | $\bigcirc$ | $\bigcirc$ | $\bigcirc$ | $\bigcirc$ | $\bigcirc$ | Excellent |

### 10. Presentation skill of Resource Persons \*

Mark only one oval.

11. How helpful was the information provided in this Webinar? \*

Mark only one oval.

### 12. Overall organization \*

Mark only one oval.

13. Would you like to attend such type of Conf./Seminar/ workshop or Guest lecture series in Future?

Mark only one oval.

Yes No

14. Any suggestion? \*

\*

This content is neither created nor endorsed by Google.