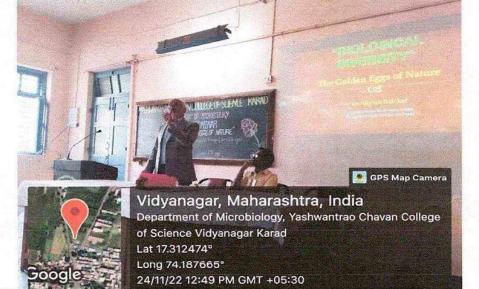

# **3.1.3 Number of Seminars/Conferences/Workshops Conducted By The Institution During The Year 2022-2023**

| Sr.<br>No. | Year    | Name of the workshop/ seminar/ conference                                                           | Number of<br>Participants | Date       |
|------------|---------|-----------------------------------------------------------------------------------------------------|---------------------------|------------|
| 1          | 2022-23 | Webinar Series on the occasion of<br>Celebration of Bicentenary of "Mendel"<br>Webinar No. 01       | 242                       | 22-07-2022 |
| 2          | 2022-23 | Webinar Series on the occasion of<br>Celebration of Bicentenary of "Mendel"<br>Webinar No. 02       | 198                       | 23-08-2022 |
| 3          | 2022-23 | Webinar Series on the occasion of<br>Celebration of Bicentenary of "Mendel"<br>Webinar No. 03       | 203                       | 22-09-2022 |
| 4          | 2022-23 | Film shown on Wild life                                                                             | 50                        | 02-10-2022 |
| 5          | 2022-23 | Science Seminar Activity on topic<br>Biodiversity Golden eggs of Nature                             | 102                       | 24-11-2022 |
| 6          | 2022-23 | Advanced Techniques in Analytical<br>Chemistry                                                      | 88                        | 12-12-2022 |
| 7          | 2022-23 | One Day Seminar on "Landslide: Causes and Precautions"                                              | 88                        | 12-12-2022 |
| 8          | 2022-23 | One Day Seminar on "Landslide: Causes &<br>Precautions" under Lead College Activity                 | 88                        | 12-12-2022 |
| 9          | 2022-23 | One Day Workshop On Strategies To Crack<br>Competitive Exam in Life Sciences                        | 68                        | 13-12-2022 |
| 10         | 2022-23 | Celebration of Birth Anniversary of Rajmata<br>Jijavu and Swami Vivekanand -Department<br>of Botany | 28                        | 12-01-2023 |
| 11         | 2022-23 | Science Seminar on Interview Preparation<br>Techniques                                              | 64                        | 08-02-2023 |
| 12         | 2022-23 | Use of Statistics in Data Science                                                                   | 100                       | 15-02-2023 |
| 13         | 2022-23 | Lecture on emerging techniques in<br>Microbiology                                                   | 132                       | 04-03-2023 |