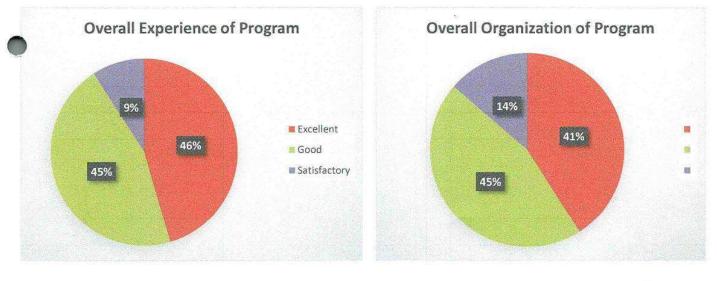

Mark only one oval.

Mark only one oval.

1 2 3 4 5 Sati: O O O Excellent

8. Subject knowledge of Resource person : Dr. B. J. Apparao \*

\*

9. Subject knowledge of Resource person : Dr. Rupesh Bedere \*

Mark only one oval.

### 12. Overall organization \*

Mark only one oval.

13. Would you like to attend such type of Conf./Seminar/ workshop or Guest lecture series in Future?

Mark only one oval.

Yes No

14. Any suggestion? \*

\*

This content is neither created nor endorsed by Google.