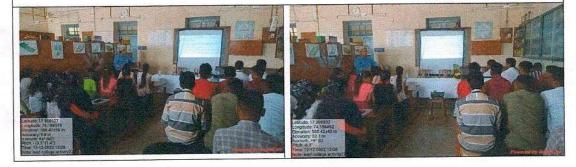

#### YASHWANTRAO CHAVAN COLLEGE OF SCIENCE, KARAD

| Name of the Department   | Botany and a second second                                                                                                                  |
|--------------------------|---------------------------------------------------------------------------------------------------------------------------------------------|
| Title of the activity    | Webinar Series on the occasion of Celebration of Bicentenary of "Mendel"                                                                    |
| Date                     | 22.07.2022                                                                                                                                  |
| Involved Beneficiaries   | "Student and Faculty of Host college and other colleges"                                                                                    |
| No. of Beneficiaries     | Registrations- 242, Feedback Responses- 159<br>YouTube views are- 337 (data collected on 25.07.2022).                                       |
| Invited Speaker          | <ol> <li>Hon. Dr. B. J. Apparao<br/>Director, Collegiate Education,<br/>Mula Education Society, Newasa, Ahmednagar (MS)</li> </ol>          |
|                          | <ul> <li>Hon. Dr Rupesh Bedere</li> <li>Associate Professor</li> <li>Department of Botany</li> <li>STM Nagpur University, Nagpur</li> </ul> |
| Outcome/Success achieved | Improvement in Knowledge about – "Mendel's Laws"                                                                                            |

### Youtube Link: https://youtu.be/3ciKKCm-lu0

Program In-charge Chavan Colle IGAC Coordinator Co-ordinator, 1a Principal wantrao Bonality Assurance Cell (IOAC) annantrao Chavan College of Science, Karad Interm BOTANY Karad