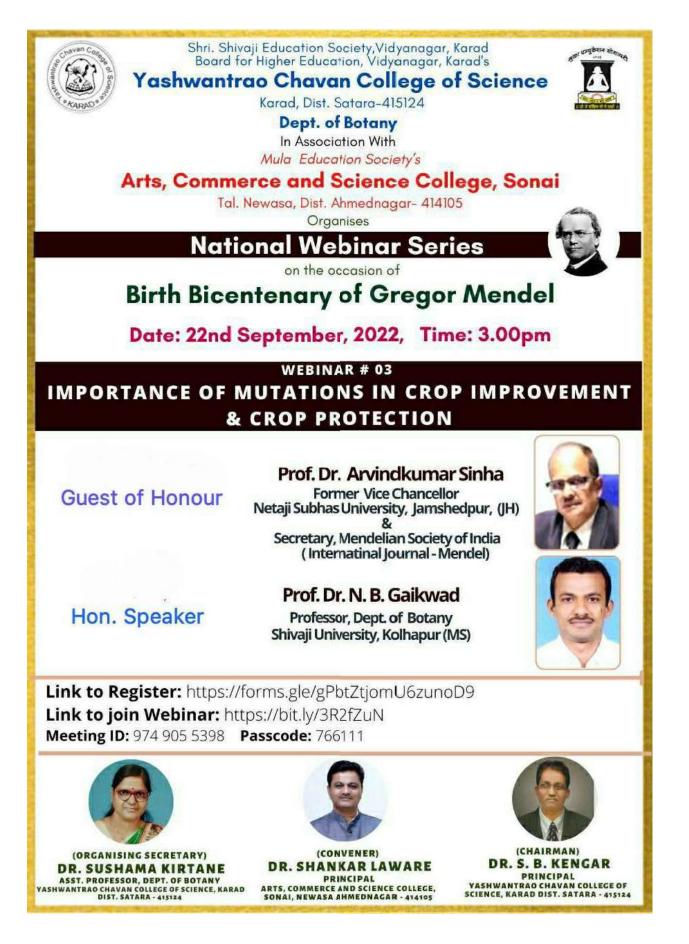

# **3.1.3 Number of Seminars/Conferences/Workshops Conducted By The Institution During The Year 2022-2023**

| Sr.<br>No. | Year    | Name of the workshop/ seminar/ conference                                                           | Number of<br>Participants | Date       |
|------------|---------|-----------------------------------------------------------------------------------------------------|---------------------------|------------|
| 1          | 2022-23 | Webinar Series on the occasion of<br>Celebration of Bicentenary of "Mendel"<br>Webinar No. 01       | 242                       | 22-07-2022 |
| 2          | 2022-23 | Webinar Series on the occasion of<br>Celebration of Bicentenary of "Mendel"<br>Webinar No. 02       | 198                       | 23-08-2022 |
| 3          | 2022-23 | Webinar Series on the occasion of<br>Celebration of Bicentenary of "Mendel"<br>Webinar No. 03       | 203                       | 22-09-2022 |
| 4          | 2022-23 | Film shown on Wild life                                                                             | 50                        | 02-10-2022 |
| 5          | 2022-23 | Science Seminar Activity on topic<br>Biodiversity Golden eggs of Nature                             | 102                       | 24-11-2022 |
| 6          | 2022-23 | Advanced Techniques in Analytical<br>Chemistry                                                      | 88                        | 12-12-2022 |
| 7          | 2022-23 | One Day Seminar on "Landslide: Causes and Precautions"                                              | 88                        | 12-12-2022 |
| 8          | 2022-23 | One Day Seminar on "Landslide: Causes &<br>Precautions" under Lead College Activity                 | 88                        | 12-12-2022 |
| 9          | 2022-23 | One Day Workshop On Strategies To Crack<br>Competitive Exam in Life Sciences                        | 68                        | 13-12-2022 |
| 10         | 2022-23 | Celebration of Birth Anniversary of Rajmata<br>Jijavu and Swami Vivekanand -Department<br>of Botany | 28                        | 12-01-2023 |
| 11         | 2022-23 | Science Seminar on Interview Preparation<br>Techniques                                              | 64                        | 08-02-2023 |
| 12         | 2022-23 | Use of Statistics in Data Science                                                                   | 100                       | 15-02-2023 |
| 13         | 2022-23 | Lecture on emerging techniques in<br>Microbiology                                                   | 132                       | 04-03-2023 |