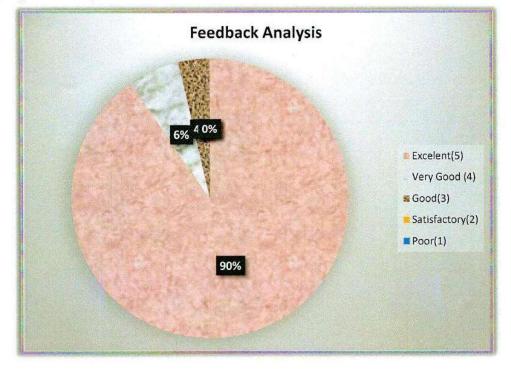

Mark only one oval.

Mark only one oval.

1 2 3 4 5 Sati: O O O Excellent

8. Subject knowledge of Resource person : Dr. B. J. Apparao \*

\*

9. Subject knowledge of Resource person : Dr. Rupesh Bedere \*

Mark only one oval.

|      | 1          | 2          | 3          | 4          | 5          |           |
|------|------------|------------|------------|------------|------------|-----------|
| Sati | $\bigcirc$ | $\bigcirc$ | $\bigcirc$ | $\bigcirc$ | $\bigcirc$ | Excellent |

### 10. Presentation skill of Resource Persons \*

Mark only one oval.

11. How helpful was the information provided in this Webinar? \*

Mark only one oval.

### 12. Overall organization \*

Mark only one oval.

13. Would you like to attend such type of Conf./Seminar/ workshop or Guest lecture series in Future?

Mark only one oval.

Yes No

14. Any suggestion? \*

\*

This content is neither created nor endorsed by Google.