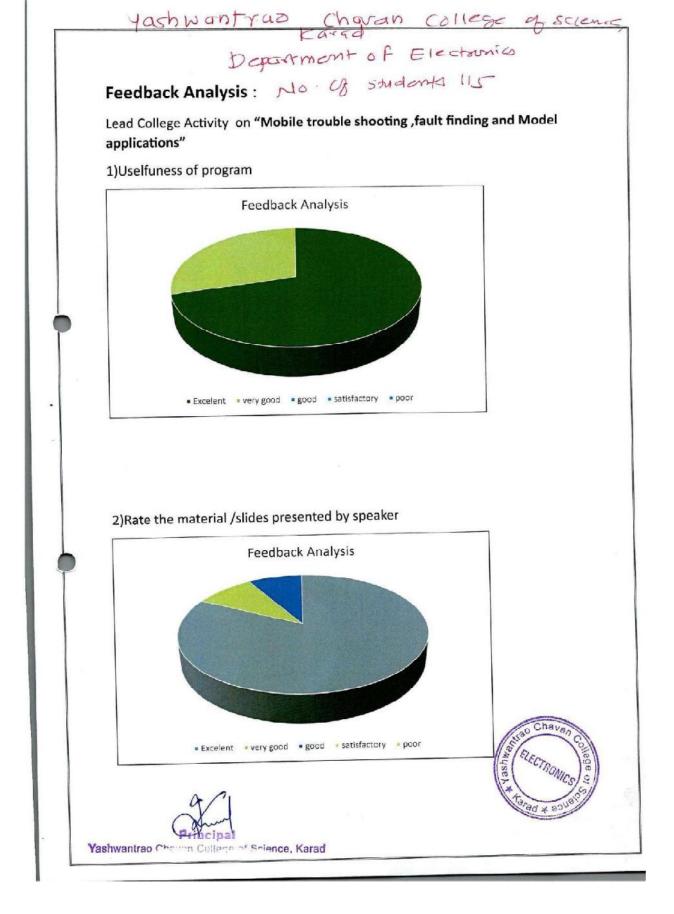

| V                |                  |             |                     |             |
| 2 | Rate the materials/slides presented by speaker | V                |                  |             |                     |             |
| 3 | Speakers presentation's skill                  | V                |                  |             |                     |             |
| 4 | Amount of new information you learned          | V                |                  |             |                     |             |
| 5 | Overall experience of the programme            | V                |                  |             |                     |             |

Any other suggestions if any.....

.....

Date: 9-3-2023

Sign. Sthorat

Yashwantrao Chavan College of Science, Karad









President, Shri Shivaji Education Society's, Board for Higher Education, Karad

Date: 14 & 15 /03/2021

## **Department of Chemistry**

### **Departmental Activity**

2022-23

Name of Activity: Skill Development

Name of the topic: "National Conference on Green Chemistry & Advanced materials." (GCAM-2023)

Guest: Prof.Dr. Manikrao M. Salunkhe (Presedent, Association of Indian Universities, INDIA)

(Ex. Vice Chancellor, Shivaji university, Kolhapur) (Ex. Vice Chancellor, Bharati Vidyapeeth, Pune)

Prof. Dr. Sanjay K. Sharma (Prof. & Dean (R&D), JECRC University, Jaipur)

Prof. Dr. Vimal shrivastawa (Prof. & Head, Dept. of Chemical Engineering, IIT Roorkee)

Prof. Dr. B. B. Kale (Director, C-MET, Pune)

#### Index

| Sr. No. | Documents                       |  |  |
|---------|------