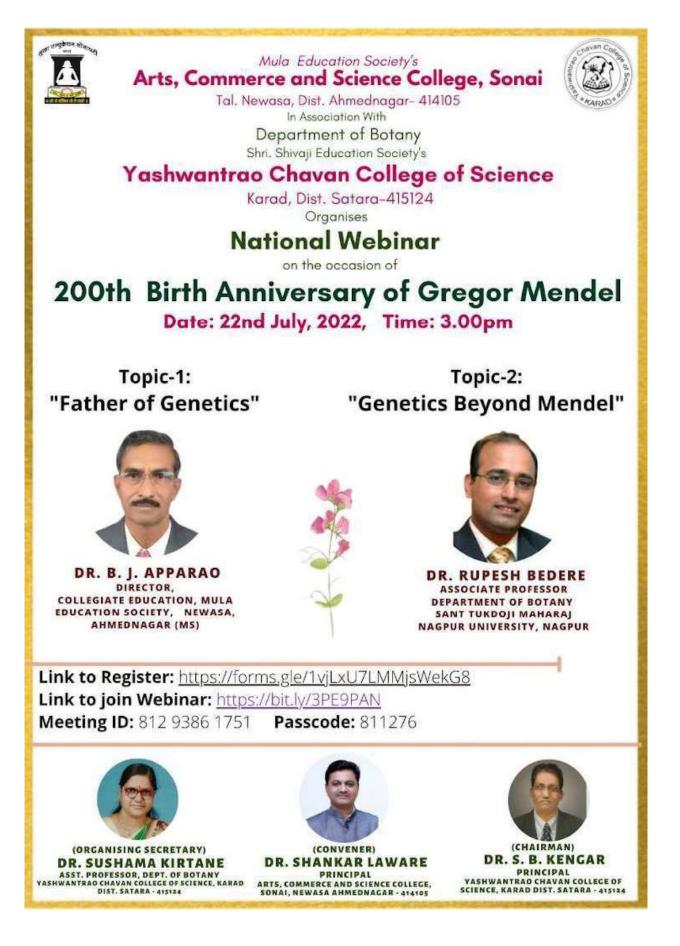

### **Bicentennial Celebration of GREGOR J. MENDEL**

Mula Education Society's Arts, Commerce and Science College, Sonai Tal. Newasa, Dist. Ahmednagar- 414105

In Association With

Department of Botany Shri. Shivaji Education Society's Yashwantrao Chavan College of Science Karad, Dist. Satara-415124 Organises-National Webinar on the occasion of

200th Birth Anniversary of Gregor Mendel Date: 22nd July, 2022, Time: 3.00pm

Topic-1: "Father of Genetics"Hon. Speaker:Dr. B J ApparaoDirector,Collegiate Education, Mula Education Society, Newasa, Ahmednagar

Topic-2: "Genetics Beyond Mendel" Hon. Speaker: Dr Rupesh Bedere Associate Professor Department of Botany Sant Tukdoji Maharaj Nagpur University, Nagpur

Registration Link: <u>https://forms.gle/1vjLxU7LMMjsWekG8</u> Link to join Webinar: <u>https://bit.ly/3PE9PAN (Zoom)</u> Meeting ID: 812 9386 1751 Passcode: 811276

e-certificate will be provided to registered participants

Kindly Register and Attend

Thank you, With Regards,

Principal, Arts, Commerce and Science College, Sonai Tal. Newasa, Dist. Ahmednagar- 414105 And Principal, Yashwantrao Chavan College of Science, Karad

# 200th Birth Anniversary of Gregor Mendel Date: 22nd July, 2022, Time: 3.00pm

Topic-1: "Father of Genetics" Topic-2: "Genetics Beyond Mendel"

DR. B. J. APPARAO DIRECTOR, COLLEGIATE EDUCATION, MULA EDUCATION SOCIETY, NEWASA, AHMEDNAGAR (MS)

**DR. RUPESH BEDERE** ASSOCIATE PROFESSOR DEPARTMENT OF BOTANY SANT TUKDOJI MAHARAJ NAGPUR UNIVERSITY, NAGPUR

Link to Register: <u>https://forms.gle/1vjLxU7LMMjsWekG8</u> Link to join Webinar: <u>https://bit.ly/3PE9PAN</u> Meeting ID: 812 9386 1751 Passcode: 811276

(ORGANISING SECRETARY) DR. SUSHAMA KIRTANE ASST. PROFESSOR, DEPT. OF BOTANY

(CONVENER) DR. SHANKAR LAWARE PRINCIPAL

(CHAIRMAN) DR. S. B. KENGAR PRINCIPAL YASHWANTRAO CHAVAN COLLEGE OF Registration Form National Webinar - On the Occasion of "200th Birth Anniversary of "Mendel -The Father of Genetics" - Organized by Arts, Commerce and Science College, Sonai Tal. Newasa, Dist. Ahemadnagar and Department of Botany, Yashwantrao Chavan College of Science, Karad on 22nd July, 2022 at 3.00pm onwards...