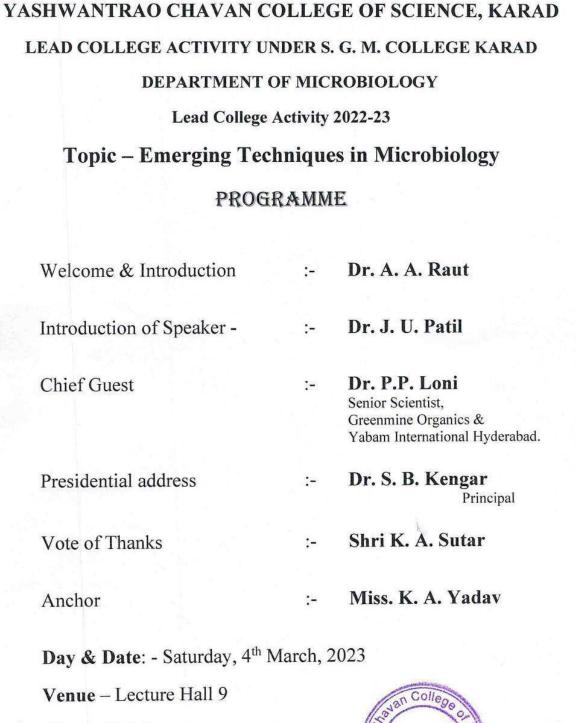

### YASHWANTRAO CHAVAN COLLEGE OF SCIENCE, KARAD

# **3.1.3 Number of Seminars/Conferences/Workshops Conducted By The Institution During The Year 2022-2023**

| Sr.<br>No. | Year    | Name of the workshop/ seminar/ conference                                                           | Number of<br>Participants | Date       |
|------------|---------|-----------------------------------------------------------------------------------------------------|---------------------------|------------|
| 1          | 2022-23 | Webinar Series on the occasion of<br>Celebration of Bicentenary of "Mendel"<br>Webinar No. 01       | 242                       | 22-07-2022 |
| 2          | 2022-23 | Webinar Series on the occasion of<br>Celebration of Bicentenary of "Mendel"<br>Webinar No. 02       | 198                       | 23-08-2022 |
| 3          | 2022-23 | Webinar Series on the occasion of<br>Celebration of Bicentenary of "Mendel"<br>Webinar No. 03       | 203                       | 22-09-2022 |
| 4          | 2022-23 | Film shown on Wild life                                                                             | 50                        | 02-10-2022 |
| 5          | 2022-23 | Science Seminar Activity on topic<br>Biodiversity Golden eggs of Nature                             | 102                       | 24-11-2022 |
| 6          | 2022-23 | Advanced Techniques in Analytical<br>Chemistry                                                      | 88                        | 12-12-2022 |
| 7          | 2022-23 | One Day Seminar on "Landslide: Causes and Precautions"                                              | 88                        | 12-12-2022 |
| 8          | 2022-23 | One Day Seminar on "Landslide: Causes &<br>Precautions" under Lead College Activity                 | 88                        | 12-12-2022 |
| 9          | 2022-23 | One Day Workshop On Strategies To Crack<br>Competitive Exam in Life Sciences                        | 68                        | 13-12-2022 |
| 10         | 2022-23 | Celebration of Birth Anniversary of Rajmata<br>Jijavu and Swami Vivekanand -Department<br>of Botany | 28                        | 12-01-2023 |
| 11         | 2022-23 | Science Seminar on Interview Preparation<br>Techniques                                              | 64                        | 08-02-2023 |
| 12         | 2022-23 | Use of Statistics in Data Science                                                                   | 100                       | 15-02-2023 |
| 13         | 2022-23 | Lecture on emerging techniques in<br>Microbiology                                                   | 132                       | 04-03-2023 |