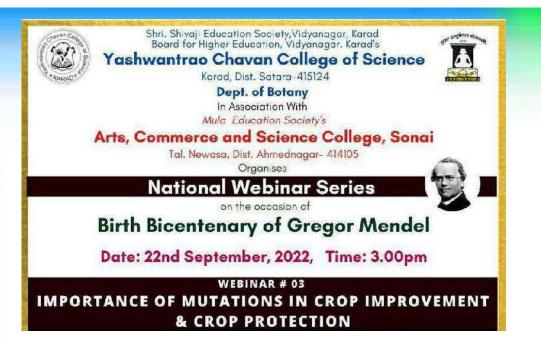

# **3.1.3 Number of Seminars/Conferences/Workshops Conducted By The Institution During The Year 2022-2023**

| Sr.<br>No. | Year    | Name of the workshop/ seminar/ conference                                                           | Number of<br>Participants | Date       |
|------------|---------|-----------------------------------------------------------------------------------------------------|---------------------------|------------|
| 1          | 2022-23 | Webinar Series on the occasion of<br>Celebration of Bicentenary of "Mendel"<br>Webinar No. 01       | 242                       | 22-07-2022 |
| 2          | 2022-23 | Webinar Series on the occasion of<br>Celebration of Bicentenary of "Mendel"<br>Webinar No. 02       | 198                       | 23-08-2022 |
| 3          | 2022-23 | Webinar Series on the occasion of<br>Celebration of Bicentenary of "Mendel"<br>Webinar No. 03       | 203                       | 22-09-2022 |
| 4          | 2022-23 | Film shown on Wild life                                                                             | 50                        | 02-10-2022 |
| 5          | 2022-23 | Science Seminar Activity on topic<br>Biodiversity Golden eggs of Nature                             | 102                       | 24-11-2022 |
| 6          | 2022-23 | Advanced Techniques in Analytical<br>Chemistry                                                      | 88                        | 12-12-2022 |
| 7          | 2022-23 | One Day Seminar on "Landslide: Causes and Precautions"                                              | 88                        | 12-12-2022 |
| 8          | 2022-23 | One Day Seminar on "Landslide: Causes &<br>Precautions" under Lead College Activity                 | 88                        | 12-12-2022 |
| 9          | 2022-23 | One Day Workshop On Strategies To Crack<br>Competitive Exam in Life Sciences                        | 68                        | 13-12-2022 |
| 10         | 2022-23 | Celebration of Birth Anniversary of Rajmata<br>Jijavu and Swami Vivekanand -Department<br>of Botany | 28                        | 12-01-2023 |
| 11         | 2022-23 | Science Seminar on Interview Preparation<br>Techniques                                              | 64                        | 08-02-2023 |
| 12         | 2022-23 | Use of Statistics in Data Science                                                                   | 100                       | 15-02-2023 |
| 13         | 2022-23 | Lecture on emerging techniques in<br>Microbiology                                                   | 132                       | 04-03-2023 |