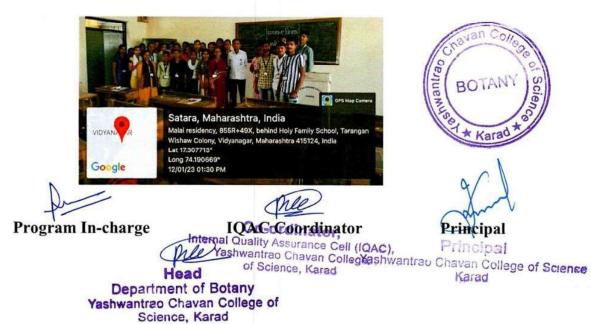

# **3.1.3 Number of Seminars/Conferences/Workshops Conducted By The Institution During The Year 2022-2023**

| Sr.<br>No. | Year    | Name of the workshop/ seminar/ conference                                                           | Number of<br>Participants | Date       |
|------------|---------|-----------------------------------------------------------------------------------------------------|---------------------------|------------|
| 1          | 2022-23 | Webinar Series on the occasion of<br>Celebration of Bicentenary of "Mendel"<br>Webinar No. 01       | 242                       | 22-07-2022 |
| 2          | 2022-23 | Webinar Series on the occasion of<br>Celebration of Bicentenary of "Mendel"<br>Webinar No. 02       | 198                       | 23-08-2022 |
| 3          | 2022-23 | Webinar Series on the occasion of<br>Celebration of Bicentenary of "Mendel"<br>Webinar No. 03       | 203                       | 22-09-2022 |
| 4          | 2022-23 | Film shown on Wild life                                                                             | 50                        | 02-10-2022 |
| 5          | 2022-23 | Science Seminar Activity on topic<br>Biodiversity Golden eggs of Nature                             | 102                       | 24-11-2022 |
| 6          | 2022-23 | Advanced Techniques in Analytical<br>Chemistry                                                      | 88                        | 12-12-2022 |
| 7          | 2022-23 | One Day Seminar on "Landslide: Causes and Precautions"                                              | 88                        | 12-12-2022 |
| 8          | 2022-23 | One Day Seminar on "Landslide: Causes &<br>Precautions" under Lead College Activity                 | 88                        | 12-12-2022 |
| 9          | 2022-23 | One Day Workshop On Strategies To Crack<br>Competitive Exam in Life Sciences                        | 68                        | 13-12-2022 |
| 10         | 2022-23 | Celebration of Birth Anniversary of Rajmata<br>Jijavu and Swami Vivekanand -Department<br>of Botany | 28                        | 12-01-2023 |
| 11         | 2022-23 | Science Seminar on Interview Preparation<br>Techniques                                              | 64                        | 08-02-2023 |
| 12         | 2022-23 | Use of Statistics in Data Science                                                                   | 100                       | 15-02-2023 |
| 13         | 2022-23 | Lecture on emerging techniques in<br>Microbiology                                                   | 132                       | 04-03-2023 |