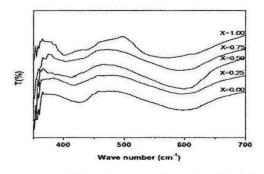

ng TGDTA, The study of XRD shows the formation of single cubic spinel phase with average crystalite size 28 nm. The composition of Mg0.50Mn0.50Al2O4 show spherical interlinked fibrous morphology. The surface morphology of the sample are observed by the use of scanning electron microscopy. The purity of synthesised were checked by using an energy dispersive X-ray spectroscope. The FTIR spectra were recorded in the range of 350- 700 cm-1 using KBr pellets. The particle size was estimated using TEM. In the present investigation an attempt has been made to the synthesis of fine Mg1-xMnxAl2O4 mixed metal oxide powders by sol-gel auto combustion method and investigated for their dye degradation and reusability.



Structure of Rhodamine B

Yashwantrao Chavan College of Science, Karad-415 124





Infrared Spectra of  $Mg_{1-x}Mn_xAl_2O_4$  ( $0 \le X \le 1$ ).

Key words: Sol-gel method, XRD, EDAX, SEM, TEM and IR.

#### **References:**

- Pratik A. Asogekar and V. M. S. Verenkar. (2019). Structural and magnetic properties of nanosized CoxZn(1-x)Fe2O4 (x= 0.0, 0.5, 1.0) synthesized via autocatalytic thermal decomposition of hydrazinated cobalt zinc ferrous succinate, Ceramics International,Volume 45, Issue 17, Part A, Pages 21793-21803. <u>https://doi.org/10.1016/j.ceramint.2019.07.182</u>
- P. K. Roy and J. Bera..(2005).Effect of Mg substitution on electromagnetic properties of (Ni0.25Cu0.20Zn0.55)Fe2O4 ferrite prepared by auto combustion method, Journal of Magnetism and Magnetic Materials. Volume 298, Issue 1, Pages 38-42. <u>https://doi.org/10.1016/j.jmmm.2005.03.007</u>
- 3.