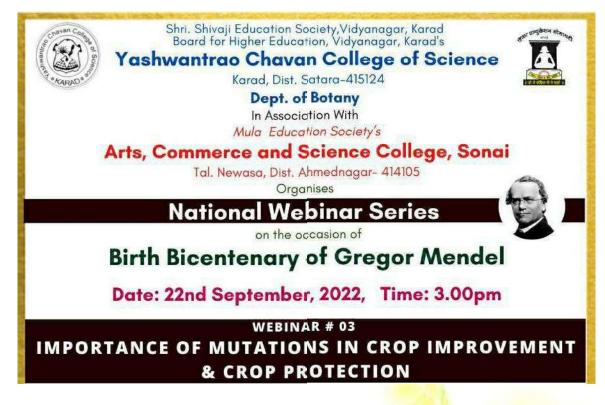

# **3.1.3 Number of Seminars/Conferences/Workshops Conducted By The Institution During The Year 2022-2023**

| Sr.<br>No. | Year    | Name of the workshop/ seminar/ conference                                                           | Number of<br>Participants | Date       |
|------------|---------|-----------------------------------------------------------------------------------------------------|---------------------------|------------|
| 1          | 2022-23 | Webinar Series on the occasion of<br>Celebration of Bicentenary of "Mendel"<br>Webinar No. 01       | 242                       | 22-07-2022 |
| 2          | 2022-23 | Webinar Series on the occasion of<br>Celebration of Bicentenary of "Mendel"<br>Webinar No. 02       | 198                       | 23-08-2022 |
| 3          | 2022-23 | Webinar Series on the occasion of<br>Celebration of Bicentenary of "Mendel"<br>Webinar No. 03       | 203                       | 22-09-2022 |
| 4          | 2022-23 | Film shown on Wild life                                                                             | 50                        | 02-10-2022 |
| 5          | 2022-23 | Science Seminar Activity on topic<br>Biodiversity Golden eggs of Nature                             | 102                       | 24-11-2022 |
| 6          | 2022-23 | Advanced Techniques in Analytical<br>Chemistry                                                      | 88                        | 12-12-2022 |
| 7          | 2022-23 | One Day Seminar on "Landslide: Causes and Precautions"                                              | 88                        | 12-12-2022 |
| 8          | 2022-23 | One Day Seminar on "Landslide: Causes &<br>Precautions" under Lead College Activity                 | 88                        | 12-12-2022 |
| 9          | 2022-23 | One Day Workshop On Strategies To Crack<br>Competitive Exam in Life Sciences                        | 68                        | 13-12-2022 |
| 10         | 2022-23 | Celebration of Birth Anniversary of Rajmata<br>Jijavu and Swami Vivekanand -Department<br>of Botany | 28                        | 12-01-2023 |
| 11         | 2022-23 | Science Seminar on Interview Preparation<br>Techniques                                              | 64                        | 08-02-2023 |
| 12         | 2022-23 | Use of Statistics in Data Science                                                                   | 100                       | 15-02-2023 |
| 13         | 2022-23 | Lecture on emerging techniques in<br>Microbiology                                                   | 132                       | 04-03-2023 |