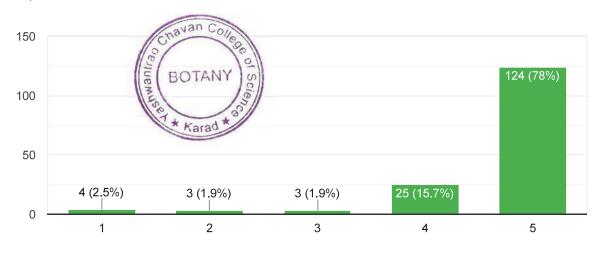

Mark only one oval.

Mark only one oval.

1 2 3 4 5 Sati: O O O Excellent

8. Subject knowledge of Resource person : Dr. B. J. Apparao \*

\*

9. Subject knowledge of Resource person : Dr. Rupesh Bedere \*

Mark only one oval.

|      | 1          | 2          | 3          | 4          | 5          |           |
|------|------------|------------|------------|------------|------------|-----------|
| Sati | $\bigcirc$ | $\bigcirc$ | $\bigcirc$ | $\bigcirc$ | $\bigcirc$ | Excellent |