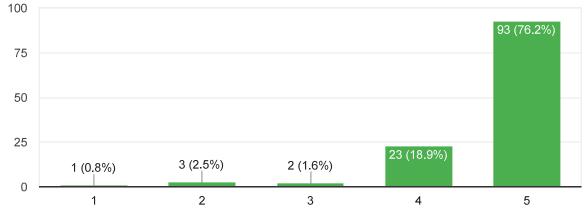

# Chavan College di Sciente

### YASHWANTRAO CHAVAN COLLEGE OF SCIENCE, KARAD

| 14 | 2022-23 | One Day Workshop on NET SET                                                       | 88  | 08-03-2023 |
|----|---------|-----------------------------------------------------------------------------------|-----|------------|
|    |         | Examinations                                                                      |     |            |
| 15 | 2022-23 | Report Writing and IPR Lead College<br>Activity organized by Department of Botany | 254 | 08-03-2023 |
| 16 | 2022-23 | Lead College Activity " Mobile<br>Troubleshooting, fault finding and Model"       | 115 | 09-03-2023 |
| 17 | 2022-23 | National Conference on- Green Chemistry<br>and Advanced Materials (GCAM-2023)     | 300 | 14-03-2023 |