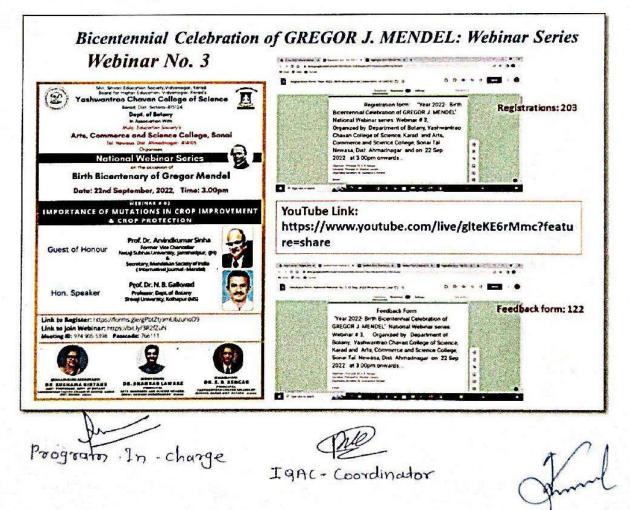

### Youtube Link: https://youtu.be/3ciKKCm-lu0

Program In-charge Chavan Colle IGAC Coordinator Co-ordinator, 1a Principal wantrao Bonality Assurance Cell (IOAC) annantrao Chavan College of Science, Karad Interm BOTANY Karad