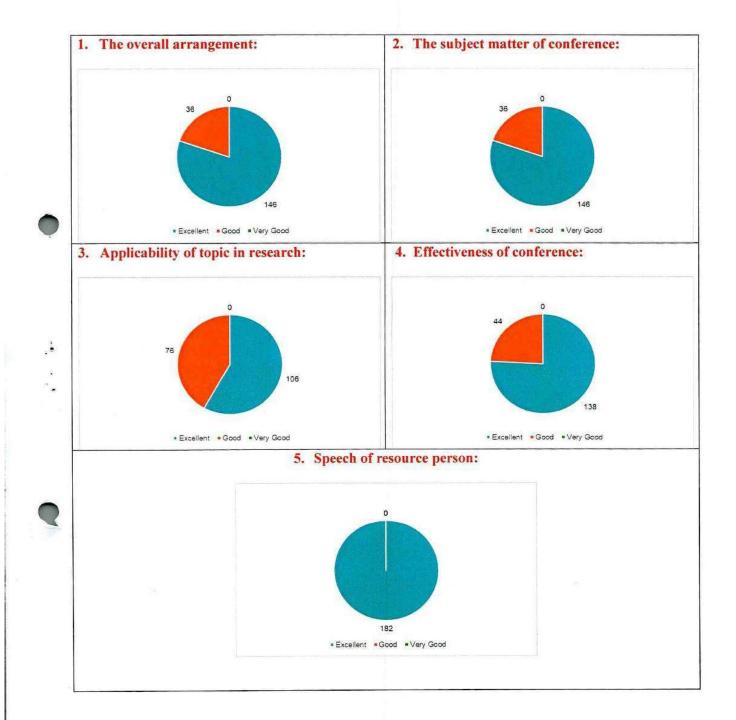

Mark only one oval.

Mark only one oval.

1 2 3 4 5 Sati: O O O Excellent

8. Subject knowledge of Resource person : Dr. B. J. Apparao \*

\*

9. Subject knowledge of Resource person : Dr. Rupesh Bedere \*

Mark only one oval.

|      | 1          | 2          | 3          | 4          | 5          |           |
|------|------------|------------|------------|------------|------------|-----------|
| Sati | $\bigcirc$ | $\bigcirc$ | $\bigcirc$ | $\bigcirc$ | $\bigcirc$ | Excellent |

### 10. Presentation skill of Resource Persons \*

Mark only one oval.

11. How helpful was the information provided in this Webinar? \*

Mark only one oval.

### 12. Overall organization \*

Mark only one oval.

13. Would you like to attend such type of Conf./Seminar/ workshop or Guest lecture series in Future?

Mark only one oval.

Yes No

14. Any suggestion? \*

\*

This content is neither created nor endorsed by Google.