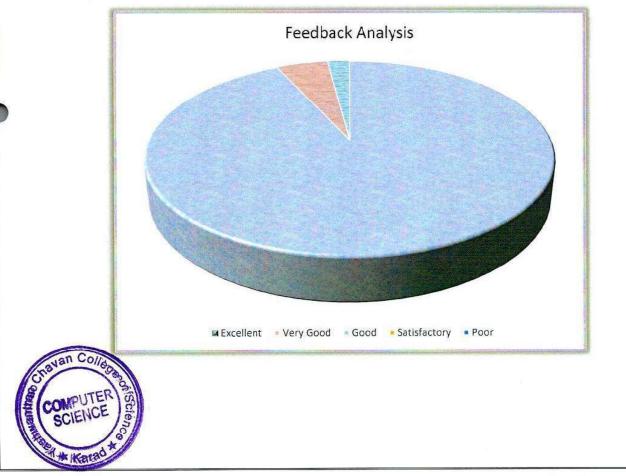

Mark only one oval.

Mark only one oval.

1 2 3 4 5 Sati: O O O Excellent

8. Subject knowledge of Resource person : Dr. B. J. Apparao \*

\*

9. Subject knowledge of Resource person : Dr. Rupesh Bedere \*

Mark only one oval.

|      | 1          | 2          | 3          | 4          | 5          |           |
|------|------------|------------|------------|------------|------------|-----------|
| Sati | $\bigcirc$ | $\bigcirc$ | $\bigcirc$ | $\bigcirc$ | $\bigcirc$ | Excellent |

### 10. Presentation skill of Resource Persons \*

Mark only one oval.

11. How helpful was the information provided in this Webinar? \*

Mark only one oval.

### 12. Overall organization \*

Mark only one oval.

13. Would you like to attend such type of Conf./Seminar/ workshop or Guest lecture series in Future?

Mark only one oval.

Yes No

14. Any suggestion? \*

\*

This content is neither created nor endorsed by Google.