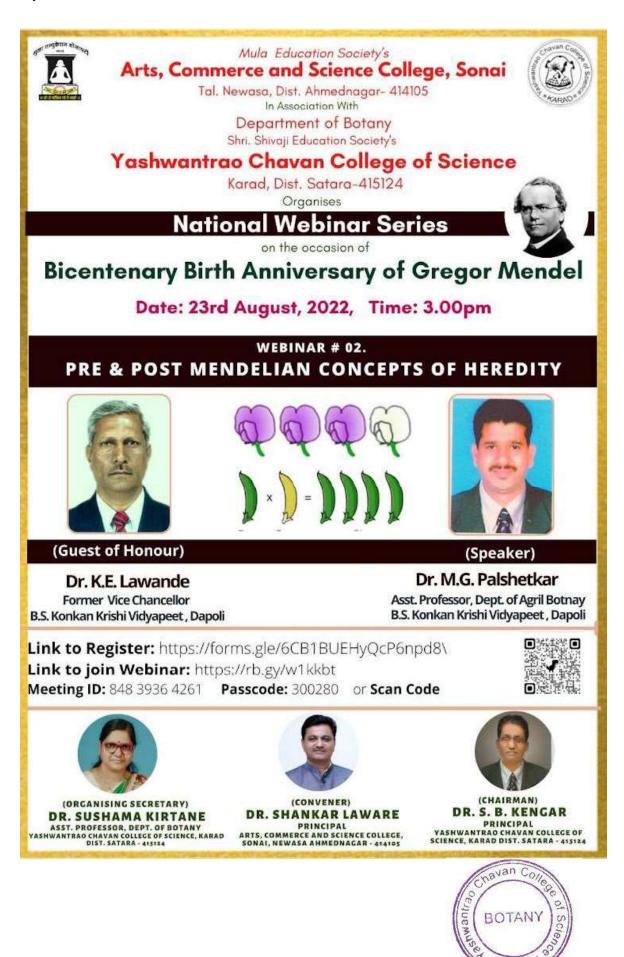

### **Bicentennial Celebration of GREGOR J. MENDEL**

Mula Education Society's Arts, Commerce and Science College, Sonai Tal. Newasa, Dist. Ahmednagar- 414105

In Association With

Department of Botany Shri. Shivaji Education Society's Yashwantrao Chavan College of Science Karad, Dist. Satara-415124 Organises-National Webinar on the occasion of

200th Birth Anniversary of Gregor Mendel Date: 22nd July, 2022, Time: 3.00pm

Topic-1: "Father of Genetics"Hon. Speaker:Dr. B J ApparaoDirector,Collegiate Education, Mula Education Society, Newasa, Ahmednagar

Topic-2: "Genetics Beyond Mendel" Hon. Speaker: Dr Rupesh Bedere Associate Professor Department of Botany Sant Tukdoji Maharaj Nagpur University, Nagpur

Registration Link: <u>https://forms.gle/1vjLxU7LMMjsWekG8</u> Link to join Webinar: <u>https://bit.ly/3PE9PAN (Zoom)</u> Meeting ID: 812 9386 1751 Passcode: 811276

e-certificate will be provided to registered participants

Kindly Register and Attend

Thank you, With Regards,

Principal, Arts, Commerce and Science College, Sonai Tal. Newasa, Dist. Ahmednagar- 414105 And Principal, Yashwantrao Chavan College of Science, Karad

### Mula Education Society's Arts, Commerce and Science College, Sonai

Tal. Newasa, Dist. Ahmednagar- 414105 In Association With Department of Botany

Shri. Shivaji Education Society's

## Yashwantrao Chavan College of Science

Karad, Dist. Satara-415124 Organises

# National Webinar

on the occasion of

# 200th Birth Anniversary of Gregor Mendel Date: 22nd July, 2022, Time: 3.00pm

Topic-1: "Father of Genetics" Topic-2: "Genetics Beyond Mendel"

DR. B. J. APPARAO DIRECTOR, COLLEGIATE EDUCATION, MULA EDUCATION SOCIETY, NEWASA, AHMEDNAGAR (MS)

**DR. RUPESH BEDERE** ASSOCIATE PROFESSOR DEPARTMENT OF BOTANY SANT TUKDOJI MAHARAJ NAGPUR UNIVERSITY, NAGPUR

Link to Register: <u>https://forms.gle/1vjLxU7LMMjsWekG8</u> Link to join Webinar: <u>https://bit.ly/3PE9PAN</u> Meeting ID: 812 9386 1751 Passcode: 811276

(ORGANISING SECRETARY) DR. SUSHAMA KIRTANE ASST. PROFESSOR, DEPT. OF BOTANY

(CONVENER) DR. SHANKAR LAWARE PRINCIPAL

(CHAIRMAN) DR. S. B. KENGAR PRINCIPAL YASHWANTRAO CHAVAN COLLEGE OF Registration Form National Webinar - On the Occasion of "200th Birth Anniversary of "Mendel -The Father of Genetics" - Organized by Arts, Commerce and Science College, Sonai Tal. Newasa, Dist. Ahemadnagar and Department of Botany, Yashwantrao Chavan College of Science, Karad on 22nd July, 2022 at 3.00pm onwards...