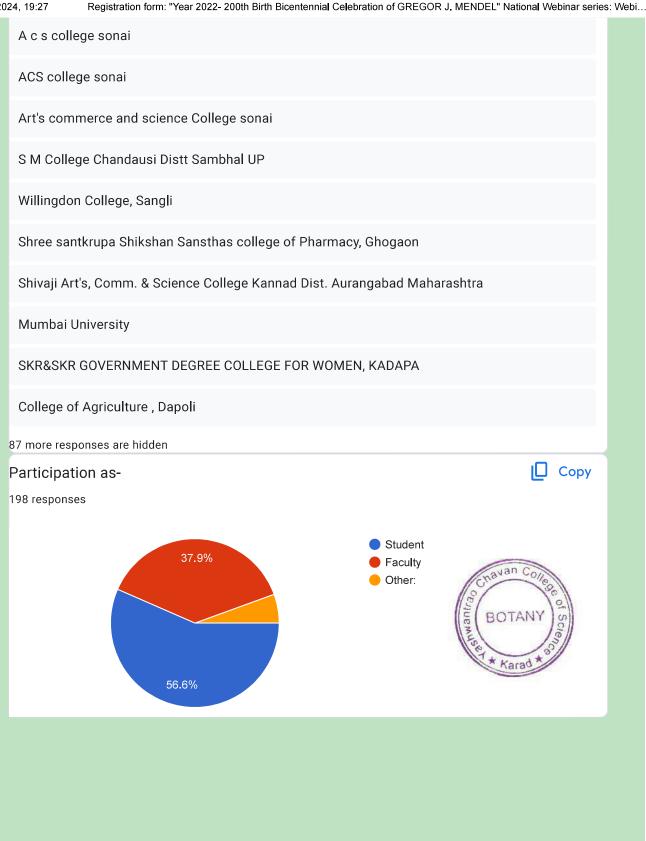

Chairman: Principal Dr. S. B. Kengar Convener: Principal Dr. Shankar Laware Organizing Secretary: Dr. Sushama A. Kirtane

\* Indicates required question

1. Email \*

Flyer:

- 2. Name of the Participant: \*
- 3. Name of the College/Institute: \*
- 4. Participation as- \*

Mark only one oval.

Student

Faculty

Other:

5. Class

6. Mobile No. \*

This content is neither created nor endorsed by Google.

**Registration Form** 