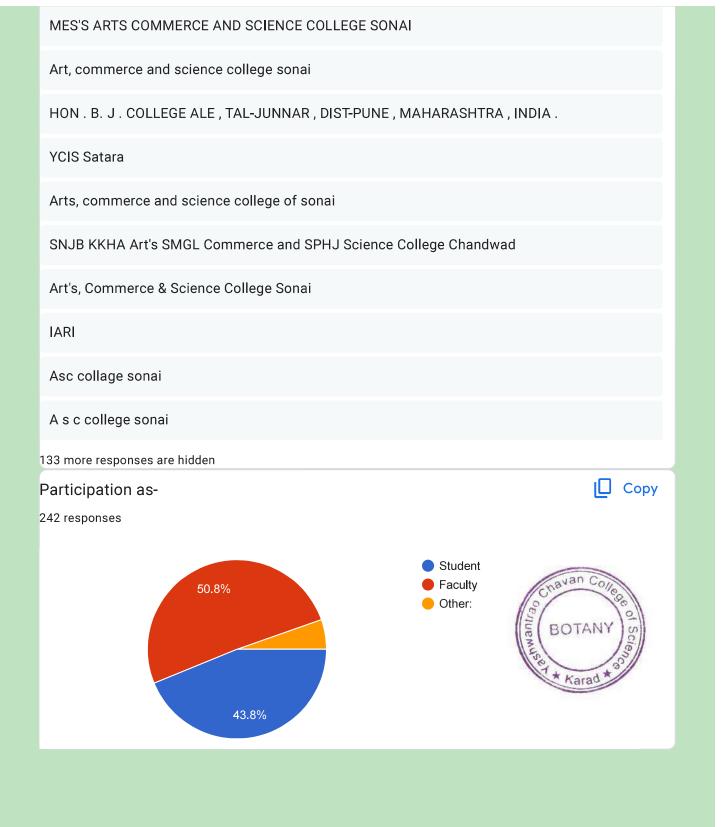

Chairman: Principal Dr. S. B. Kengar Convener: Principal Dr. Shankar Laware Organizing Secretary: Dr. Sushama A. Kirtane

\* Indicates required question

1. Email \*

Flyer:

- 2. Name of the Participant: \*
- 3. Name of the College/Institute: \*
- 4. Participation as- \*

Mark only one oval.

Student

Faculty

Other:

5. Class

6. Mobile No. \*

This content is neither created nor endorsed by Google.

**Registration Form** 

242 responses