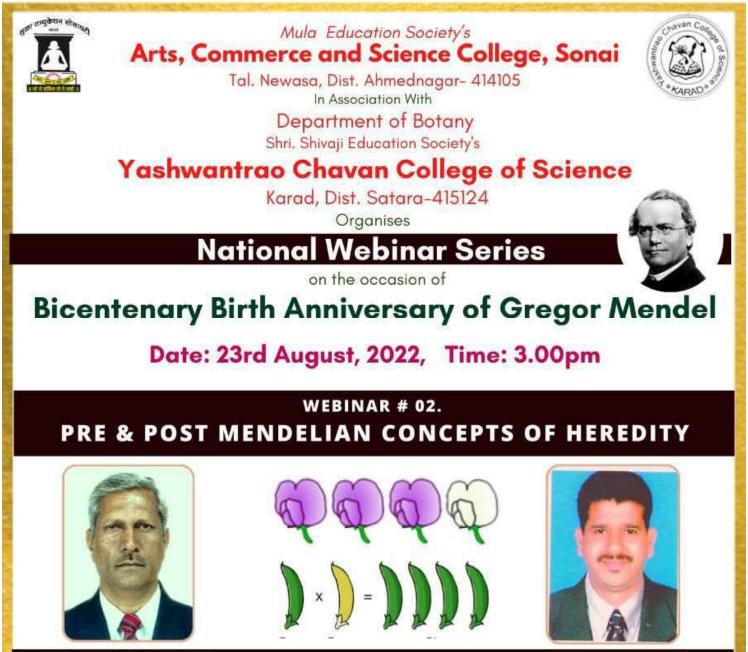

# **3.1.3 Number of Seminars/Conferences/Workshops Conducted By The Institution During The Year 2022-2023**

| Sr.<br>No. | Year    | Name of the workshop/ seminar/ conference                                                           | Number of<br>Participants | Date       |
|------------|---------|-----------------------------------------------------------------------------------------------------|---------------------------|------------|
| 1          | 2022-23 | Webinar Series on the occasion of<br>Celebration of Bicentenary of "Mendel"<br>Webinar No. 01       | 242                       | 22-07-2022 |
| 2          | 2022-23 | Webinar Series on the occasion of<br>Celebration of Bicentenary of "Mendel"<br>Webinar No. 02       | 198                       | 23-08-2022 |
| 3          | 2022-23 | Webinar Series on the occasion of<br>Celebration of Bicentenary of "Mendel"<br>Webinar No. 03       | 203                       | 22-09-2022 |
| 4          | 2022-23 | Film shown on Wild life                                                                             | 50                        | 02-10-2022 |
| 5          | 2022-23 | Science Seminar Activity on topic<br>Biodiversity Golden eggs of Nature                             | 102                       | 24-11-2022 |
| 6          | 2022-23 | Advanced Techniques in Analytical<br>Chemistry                                                      | 88                        | 12-12-2022 |
| 7          | 2022-23 | One Day Seminar on "Landslide: Causes and Precautions"                                              | 88                        | 12-12-2022 |
| 8          | 2022-23 | One Day Seminar on "Landslide: Causes &<br>Precautions" under Lead College Activity                 | 88                        | 12-12-2022 |
| 9          | 2022-23 | One Day Workshop On Strategies To Crack<br>Competitive Exam in Life Sciences                        | 68                        | 13-12-2022 |
| 10         | 2022-23 | Celebration of Birth Anniversary of Rajmata<br>Jijavu and Swami Vivekanand -Department<br>of Botany | 28                        | 12-01-2023 |
| 11         | 2022-23 | Science Seminar on Interview Preparation<br>Techniques                                              | 64                        | 08-02-2023 |
| 12         | 2022-23 | Use of Statistics in Data Science                                                                   | 100                       | 15-02-2023 |
| 13         | 2022-23 | Lecture on emerging techniques in<br>Microbiology                                                   | 132                       | 04-03-2023 |