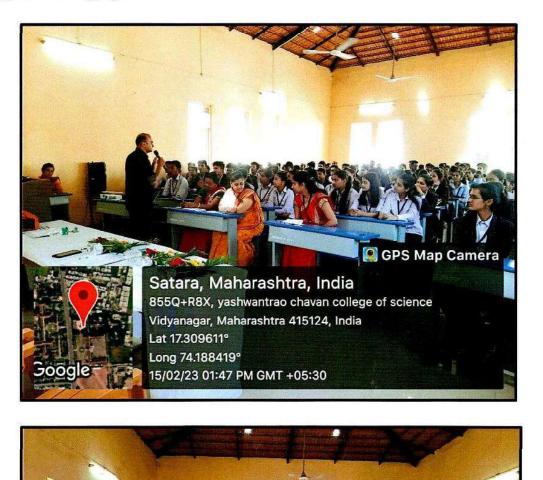

# **3.1.3 Number of Seminars/Conferences/Workshops Conducted By The Institution During The Year 2022-2023**

| Sr.<br>No. | Year    | Name of the workshop/ seminar/ conference                                                           | Number of<br>Participants | Date       |
|------------|---------|-----------------------------------------------------------------------------------------------------|---------------------------|------------|
| 1          | 2022-23 | Webinar Series on the occasion of<br>Celebration of Bicentenary of "Mendel"<br>Webinar No. 01       | 242                       | 22-07-2022 |
| 2          | 2022-23 | Webinar Series on the occasion of<br>Celebration of Bicentenary of "Mendel"<br>Webinar No. 02       | 198                       | 23-08-2022 |
| 3          | 2022-23 | Webinar Series on the occasion of<br>Celebration of Bicentenary of "Mendel"<br>Webinar No. 03       | 203                       | 22-09-2022 |
| 4          | 2022-23 | Film shown on Wild life                                                                             | 50                        | 02-10-2022 |
| 5          | 2022-23 | Science Seminar Activity on topic<br>Biodiversity Golden eggs of Nature                             | 102                       | 24-11-2022 |
| 6          | 2022-23 | Advanced Techniques in Analytical<br>Chemistry                                                      | 88                        | 12-12-2022 |
| 7          | 2022-23 | One Day Seminar on "Landslide: Causes and Precautions"                                              | 88                        | 12-12-2022 |
| 8          | 2022-23 | One Day Seminar on "Landslide: Causes &<br>Precautions" under Lead College Activity                 | 88                        | 12-12-2022 |
| 9          | 2022-23 | One Day Workshop On Strategies To Crack<br>Competitive Exam in Life Sciences                        | 68                        | 13-12-2022 |
| 10         | 2022-23 | Celebration of Birth Anniversary of Rajmata<br>Jijavu and Swami Vivekanand -Department<br>of Botany | 28                        | 12-01-2023 |
| 11         | 2022-23 | Science Seminar on Interview Preparation<br>Techniques                                              | 64                        | 08-02-2023 |
| 12         | 2022-23 | Use of Statistics in Data Science                                                                   | 100                       | 15-02-2023 |
| 13         | 2022-23 | Lecture on emerging techniques in<br>Microbiology                                                   | 132                       | 04-03-2023 |