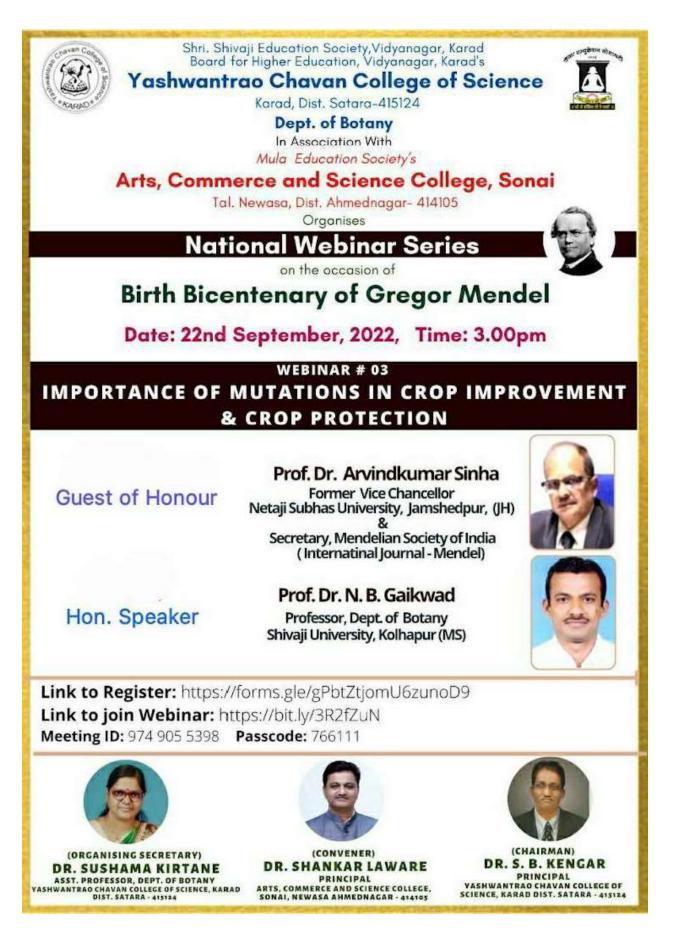

# **3.1.3 Number of Seminars/Conferences/Workshops Conducted By The Institution During The Year 2022-2023**

| Sr.<br>No. | Year    | Name of the workshop/ seminar/ conference                                                           | Number of<br>Participants | Date       |
|------------|---------|-----------------------------------------------------------------------------------------------------|---------------------------|------------|
| 1          | 2022-23 | Webinar Series on the occasion of<br>Celebration of Bicentenary of "Mendel"<br>Webinar No. 01       | 242                       | 22-07-2022 |
| 2          | 2022-23 | Webinar Series on the occasion of<br>Celebration of Bicentenary of "Mendel"<br>Webinar No. 02       | 198                       | 23-08-2022 |
| 3          | 2022-23 | Webinar Series on the occasion of<br>Celebration of Bicentenary of "Mendel"<br>Webinar No. 03       | 203                       | 22-09-2022 |
| 4          | 2022-23 | Film shown on Wild life                                                                             | 50                        | 02-10-2022 |
| 5          | 2022-23 | Science Seminar Activity on topic<br>Biodiversity Golden eggs of Nature                             | 102                       | 24-11-2022 |
| 6          | 2022-23 | Advanced Techniques in Analytical<br>Chemistry                                                      | 88                        | 12-12-2022 |
| 7          | 2022-23 | One Day Seminar on "Landslide: Causes and Precautions"                                              | 88                        | 12-12-2022 |
| 8          | 2022-23 | One Day Seminar on "Landslide: Causes &<br>Precautions" under Lead College Activity                 | 88                        | 12-12-2022 |
| 9          | 2022-23 | One Day Workshop On Strategies To Crack<br>Competitive Exam in Life Sciences                        | 68                        | 13-12-2022 |
| 10         | 2022-23 | Celebration of Birth Anniversary of Rajmata<br>Jijavu and Swami Vivekanand -Department<br>of Botany | 28                        | 12-01-2023 |
| 11         | 2022-23 | Science Seminar on Interview Preparation<br>Techniques                                              | 64                        | 08-02-2023 |
| 12         | 2022-23 | Use of Statistics in Data Science                                                                   | 100                       | 15-02-2023 |
| 13         | 2022-23 | Lecture on emerging techniques in<br>Microbiology                                                   | 132                       | 04-03-2023 |