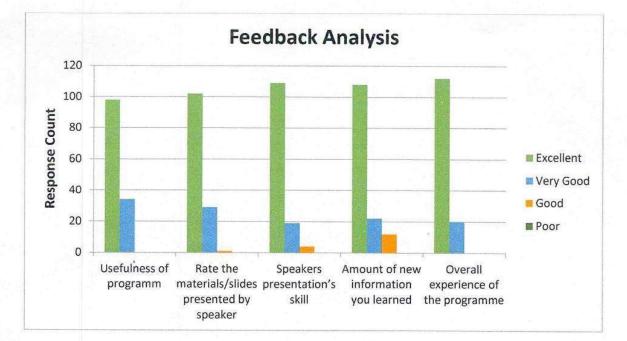

### Feedback Form

National Webinar - On the Occasion of "200th Birth Anniversary of "Mendel -The Father of Genetics" - Organized by Arts, Commerce and Science College, Sonai Tal. Newasa, Dist. Ahemadnagar and Department of Botany, Yashwantrao Chavan College of Science, Karad on 22nd July, 2022 at 3.00pm onwards...

## Feedback Form

National Webinar - On the Occasion of "200th Birth Anniversary of "Mendel -The Father of Genetics" - Organized by Arts, Commerce and Science College, Sonai Tal. Newasa, Dist. Ahemadnagar and Department of Botany, Yashwantrao Chavan College of Science, Karad on 22nd July, 2022 at 3.00pm onwards...

159 responses