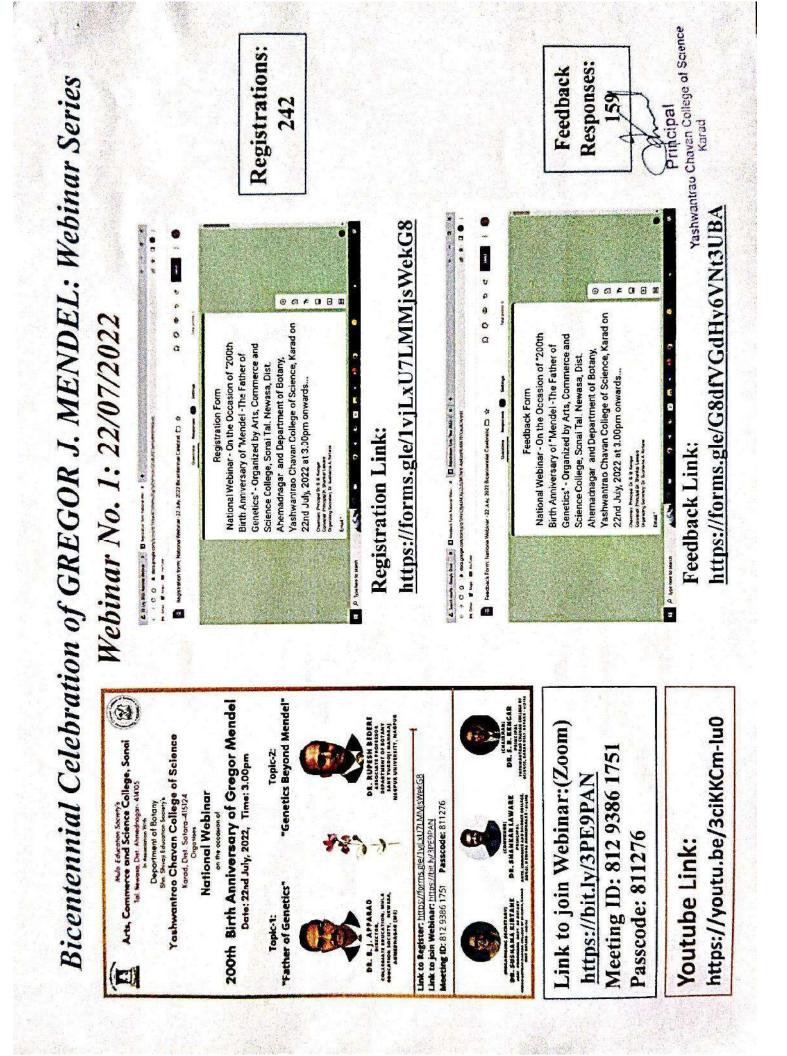

### **Bicentennial Celebration of GREGOR J. MENDEL**

Mula Education Society's Arts, Commerce and Science College, Sonai Tal. Newasa, Dist. Ahmednagar- 414105

In Association With

Department of Botany Shri. Shivaji Education Society's Yashwantrao Chavan College of Science Karad, Dist. Satara-415124 Organises-National Webinar on the occasion of

200th Birth Anniversary of Gregor Mendel Date: 22nd July, 2022, Time: 3.00pm

Topic-1: "Father of Genetics"Hon. Speaker:Dr. B J ApparaoDirector,Collegiate Education, Mula Education Society, Newasa, Ahmednagar

Topic-2: "Genetics Beyond Mendel" Hon. Speaker: Dr Rupesh Bedere Associate Professor Department of Botany Sant Tukdoji Maharaj Nagpur University, Nagpur

Registration Link: <u>https://forms.gle/1vjLxU7LMMjsWekG8</u> Link to join Webinar: <u>https://bit.ly/3PE9PAN (Zoom)</u> Meeting ID: 812 9386 1751 Passcode: 811276

(ORGANISING SECRETARY) DR. SUSHAMA KIRTANE ASST. PROFESSOR, DEPT. OF BOTANY

(CONVENER) DR. SHANKAR LAWARE PRINCIPAL

(CHAIRMAN) DR. S. B. KENGAR PRINCIPAL YASHWANTRAO CHAVAN COLLEGE OF Registration Form National Webinar - On the Occasion of "200th Birth Anniversary of "Mendel -The Father of Genetics" - Organized by Arts, Commerce and Science College, Sonai Tal. Newasa, Dist. Ahemadnagar and Department of Botany, Yashwantrao Chavan College of Science, Karad on 22nd July, 2022 at 3.00pm onwards...

### Youtube Link: https://youtu.be/3ciKKCm-lu0

Program In-charge Chavan Colle IGAC Coordinator Co-ordinator, 1a Principal wantrao Bonality Assurance Cell (IOAC) annantrao Chavan College of Science, Karad Interm BOTANY Karad