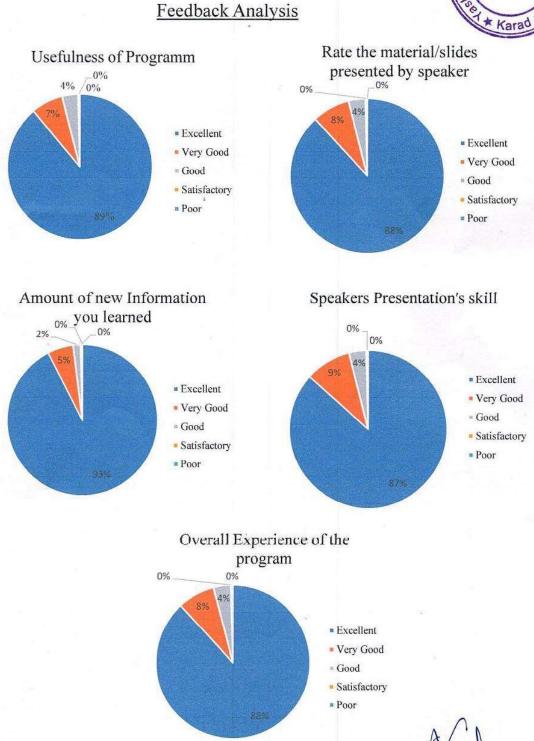

Mark only one oval.

Mark only one oval.

1 2 3 4 5 Sati: O O O Excellent

8. Subject knowledge of Resource person : Dr. B. J. Apparao \*

\*

9. Subject knowledge of Resource person : Dr. Rupesh Bedere \*

Mark only one oval.

|      | 1          | 2          | 3          | 4          | 5          |           |
|------|------------|------------|------------|------------|------------|-----------|
| Sati | $\bigcirc$ | $\bigcirc$ | $\bigcirc$ | $\bigcirc$ | $\bigcirc$ | Excellent |

### 10. Presentation skill of Resource Persons \*

Mark only one oval.

11. How helpful was the information provided in this Webinar? \*

Mark only one oval.

### 12. Overall organization \*

Mark only one oval.

13. Would you like to attend such type of Conf./Seminar/ workshop or Guest lecture series in Future?

Mark only one oval.

Yes No

14. Any suggestion? \*

\*

This content is neither created nor endorsed by Google.