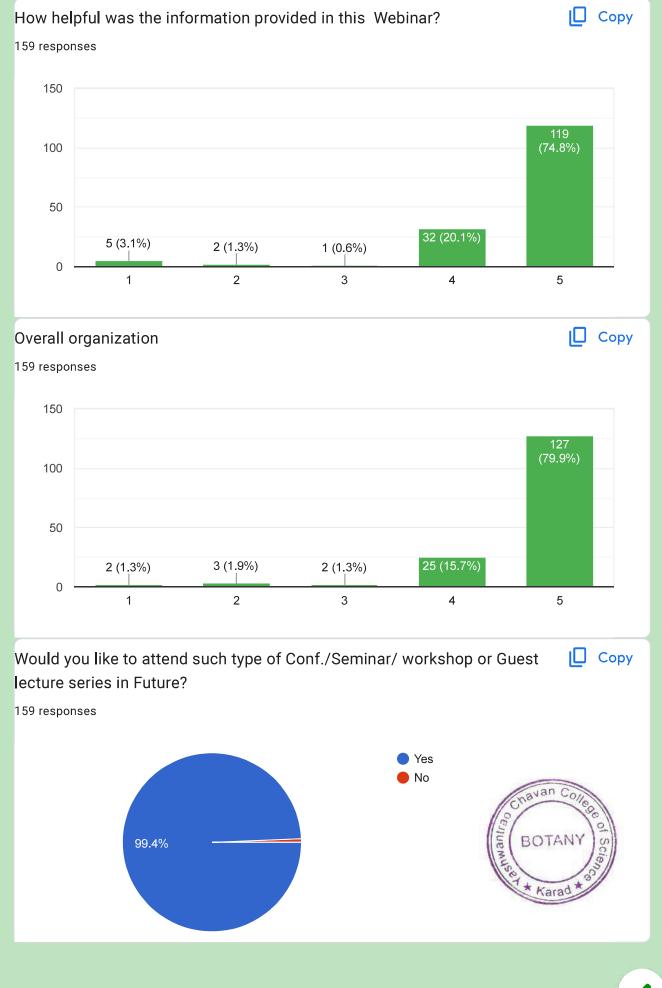

### 10. Presentation skill of Resource Persons \*

Mark only one oval.

11. How helpful was the information provided in this Webinar? \*

Mark only one oval.

### 12. Overall organization \*

Mark only one oval.

13. Would you like to attend such type of Conf./Seminar/ workshop or Guest lecture series in Future?

Mark only one oval.

Yes No

14. Any suggestion? \*

\*

This content is neither created nor endorsed by Google.