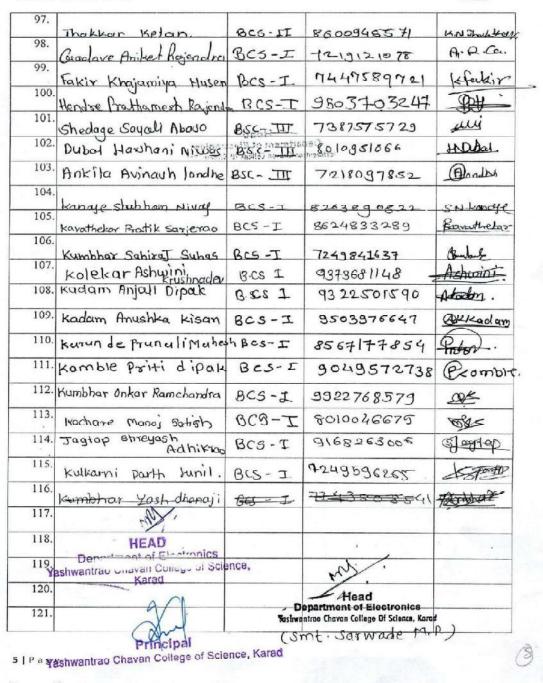

Sahil Sadashi    |           | 9372105025   | Berners.     |
| 92.     | Pawar Rohan vijag      | BCS-I     | 9545 838 138 | ATRINCIA.    |
| 93.     | she lar Rohan Ramdas   | 1. mar. 1 | 87889393 10  | R.R.Shelaz   |
|         | c-1.                   | B.C.S-I   | 72649388XX   | mulla.       |
| 95.     |                        | AC-S-t    | 72-68915406  | Bearike      |
| 96.     |                        | Bes-I     | 9322587371   | s.s. chide   |

Yashwantrao Chavan College of Science, Karad

## YASHWANTRAO CHAVAN COLLEGE OF SCIENCE, KARAD

havan C

Karad 1

#### Lead College Activity 2022-23 Lead College: S. G. M. College, Karad

Participant List

Name of the Activity: Mobile Troubleshooting, Fault finding and

**Model Applications** 

#### Department : Electronics Date: 09.03.2023



|     | Cepack |         |             |  |
|-----|--------|---------|-------------|--|
| 101 | nple   | 0       | form        |  |
| 50  |        | shwantr | ao Chavan ( |  |

Chavan College of Sol

. . . . . . . . . .

Department of ... Electronics. Feedback form Name of the Activity Mobile troublesheating Name of the Speaker - Share, Sand ip Icale Name of the Student: Jadhar Shruti Balasa

Class: BCS-I Roll No. 9061 Mobile No. 8208432946

Yashwantrao Chavan College of Science, Karad

Satisfactory Poor Excellent Very Good Good (3) (2) (1)(5) (4) Usefulness of programm 2 1 Rate the materials/slides presented by speaker 2 Speakers presentation's skill 3 Amount of new information you learned 4 Overall experience of the programme 5 Any other suggestions if any.....

Date: 9-3-2023

S13Jadh