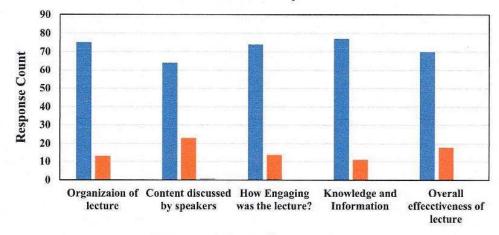

### 10. Presentation skill of Resource Persons \*

Mark only one oval.

11. How helpful was the information provided in this Webinar? \*

Mark only one oval.

### 12. Overall organization \*

Mark only one oval.

13. Would you like to attend such type of Conf./Seminar/ workshop or Guest lecture series in Future?

Mark only one oval.

Yes No

14. Any suggestion? \*

\*

This content is neither created nor endorsed by Google.