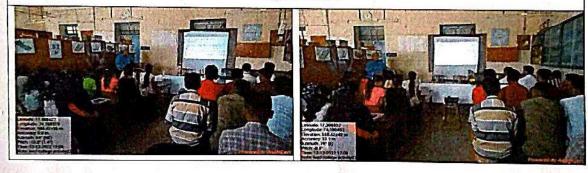

) Shri. S. V. Pathare<br>Assistant professor, Rajaram College, Kolhapur.                                                           |  |  |  |
| No. of Students Participated                                    | 88                                                                                                                                  |  |  |  |
| No. of Teachers Participated                                    | 05<br>Shri. A. A. Lole<br>Dr. R. V. Desai<br>Shri. A. V. Shelar<br>Shri. S. M. Thorat<br>Shri. S. K. Mule                           |  |  |  |
| Program outcomes                                                | This seminar helped students to understand the mechanism o<br>landslides and they also learned about the precautionary<br>measures. |  |  |  |

...

~.

Program Photo



P Head Department of Geology Yashwantrao Chavan College of Science. Karad.

ſ

...

Principal, Yashwantrao Chavan College of Science Karad

| Yashwantrao Chavan College of Science, Karad<br>ACTIVITY REPORT |                                                                                                           |                                                                                 |  |  |
|-----------------------------------------------------------------|-----------------------------------------------------------------------------------------------------------|---------------------------------------------------------------------------------|--|--|
| Name of the Department: Geo                                     | ogy D