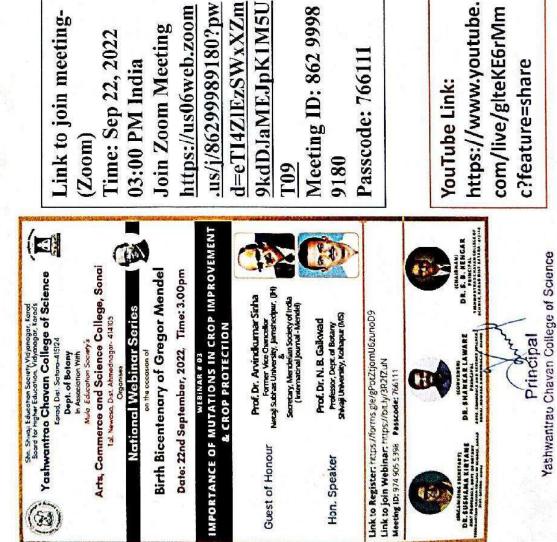

### **Bicentennial Celebration of GREGOR J. MENDEL**

Mula Education Society's Arts, Commerce and Science College, Sonai Tal. Newasa, Dist. Ahmednagar- 414105

In Association With

Department of Botany Shri. Shivaji Education Society's Yashwantrao Chavan College of Science Karad, Dist. Satara-415124 Organises-National Webinar on the occasion of

200th Birth Anniversary of Gregor Mendel Date: 22nd July, 2022, Time: 3.00pm

Topic-1: "Father of Genetics"Hon. Speaker:Dr. B J ApparaoDirector,Collegiate Education, Mula Education Society, Newasa, Ahmednagar

Topic-2: "Genetics Beyond Mendel" Hon. Speaker: Dr Rupesh Bedere Associate Professor Department of Botany Sant Tukdoji Maharaj Nagpur University, Nagpur

Registration Link: <u>https://forms.gle/1vjLxU7LMMjsWekG8</u> Link to join Webinar: <u>https://bit.ly/3PE9PAN (Zoom)</u> Meeting ID: 812 9386 1751 Passcode: 811276

e-certificate will be provided to registered participants

Kindly Register and Attend

Thank you, With Regards,

Principal, Arts, Commerce and Science College, Sonai Tal. Newasa, Dist. Ahmednagar- 414105 And Principal, Yashwantrao Chavan College of Science, Karad