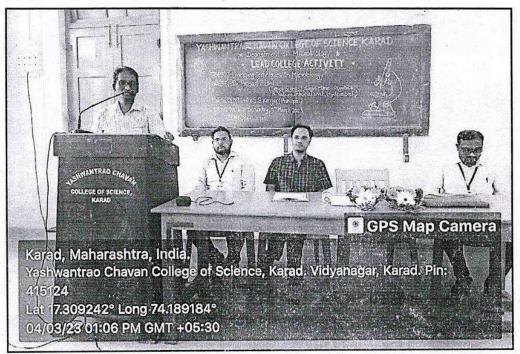

# **3.1.3 Number of Seminars/Conferences/Workshops Conducted By The Institution During The Year 2022-2023**

| Sr.<br>No. | Year    | Name of the workshop/ seminar/ conference                                                           | Number of<br>Participants | Date       |
|------------|---------|-----------------------------------------------------------------------------------------------------|---------------------------|------------|
| 1          | 2022-23 | Webinar Series on the occasion of<br>Celebration of Bicentenary of "Mendel"<br>Webinar No. 01       | 242                       | 22-07-2022 |
| 2          | 2022-23 | Webinar Series on the occasion of<br>Celebration of Bicentenary of "Mendel"<br>Webinar No. 02       | 198                       | 23-08-2022 |
| 3          | 2022-23 | Webinar Series on the occasion of<br>Celebration of Bicentenary of "Mendel"<br>Webinar No. 03       | 203                       | 22-09-2022 |
| 4          | 2022-23 | Film shown on Wild life                                                                             | 50                        | 02-10-2022 |
| 5          | 2022-23 | Science Seminar Activity on topic<br>Biodiversity Golden eggs of Nature                             | 102                       | 24-11-2022 |
| 6          | 2022-23 | Advanced Techniques in Analytical<br>Chemistry                                                      | 88                        | 12-12-2022 |
| 7          | 2022-23 | One Day Seminar on "Landslide: Causes and Precautions"                                              | 88                        | 12-12-2022 |
| 8          | 2022-23 | One Day Seminar on "Landslide: Causes &<br>Precautions" under Lead College Activity                 | 88                        | 12-12-2022 |
| 9          | 2022-23 | One Day Workshop On Strategies To Crack<br>Competitive Exam in Life Sciences                        | 68                        | 13-12-2022 |
| 10         | 2022-23 | Celebration of Birth Anniversary of Rajmata<br>Jijavu and Swami Vivekanand -Department<br>of Botany | 28                        | 12-01-2023 |
| 11         | 2022-23 | Science Seminar on Interview Preparation<br>Techniques                                              | 64                        | 08-02-2023 |
| 12         | 2022-23 | Use of Statistics in Data Science                                                                   | 100                       | 15-02-2023 |
| 13         | 2022-23 | Lecture on emerging techniques in<br>Microbiology                                                   | 132                       | 04-03-2023 |