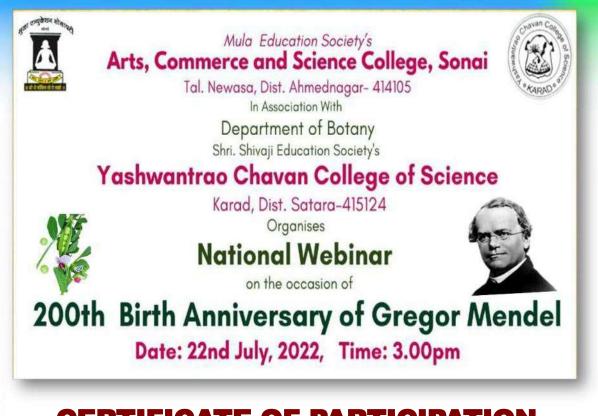

### **Bicentennial Celebration of GREGOR J. MENDEL**

Mula Education Society's Arts, Commerce and Science College, Sonai Tal. Newasa, Dist. Ahmednagar- 414105

In Association With

Department of Botany Shri. Shivaji Education Society's Yashwantrao Chavan College of Science Karad, Dist. Satara-415124 Organises-National Webinar on the occasion of

200th Birth Anniversary of Gregor Mendel Date: 22nd July, 2022, Time: 3.00pm

Topic-1: "Father of Genetics"Hon. Speaker:Dr. B J ApparaoDirector,Collegiate Education, Mula Education Society, Newasa, Ahmednagar

Topic-2: "Genetics Beyond Mendel" Hon. Speaker: Dr Rupesh Bedere Associate Professor Department of Botany Sant Tukdoji Maharaj Nagpur University, Nagpur

Registration Link: <u>https://forms.gle/1vjLxU7LMMjsWekG8</u> Link to join Webinar: <u>https://bit.ly/3PE9PAN (Zoom)</u> Meeting ID: 812 9386 1751 Passcode: 811276

e-certificate will be provided to registered participants

Kindly Register and Attend

Thank you, With Regards,

Principal, Arts, Commerce and Science College, Sonai Tal. Newasa, Dist. Ahmednagar- 414105 And Principal, Yashwantrao Chavan College of Science, Karad