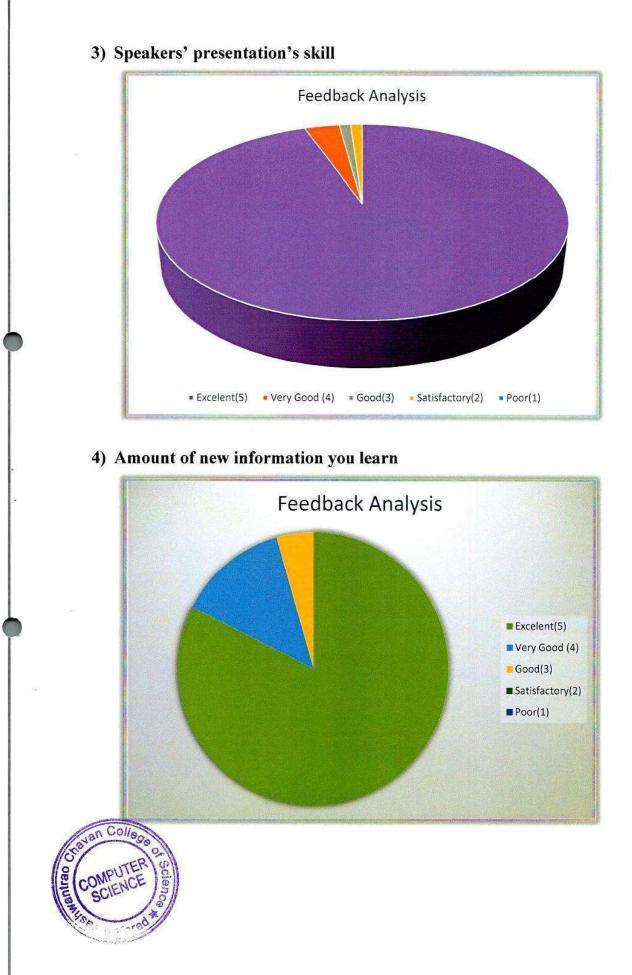

lides presented by speaker | >             |                     |          |                              |             |
|   | Speakers presentation's skill                  | 7             |                     |          |                              |             |
| 4 | Amount of new information you learned          | 7             |                     |          |                              |             |
|   | Overall experience of the programme            | >             |                     |          |                              |             |

Any other suggestions if any .....

Date: 8 / 2 / 2023



### **Feedback Analysis:**

Science Seminar on "Interview Preparation Techniques"

1) Usefulness of the program



### 2) Rate the material/slides presented by speaker





## 5) Overall Experience of the Program





### **Program Photographs:**

Karad \*







Shri Shivaji Education Society's. Board for Higher Education. Karad

General Secretary, Shri Shivaji Education Society's, Board for Higher Education, Karad

1958

## **Department of Computer Science Departmental Activity** 2022-23

| Name of Activity | :-   | Lead College Activity                                                |
|------------------|------|----------------------------------------------------------------------|
| Name of the Topi | c :- | Use of Statistics in Data Science                                    |
| Guest :          | :-   | Mr. M.A. Jadhav<br>Assistant Professor,<br>The New College, Kolhapur |
| Date & Time      | :-   | 15/02/2023 01:00 pm