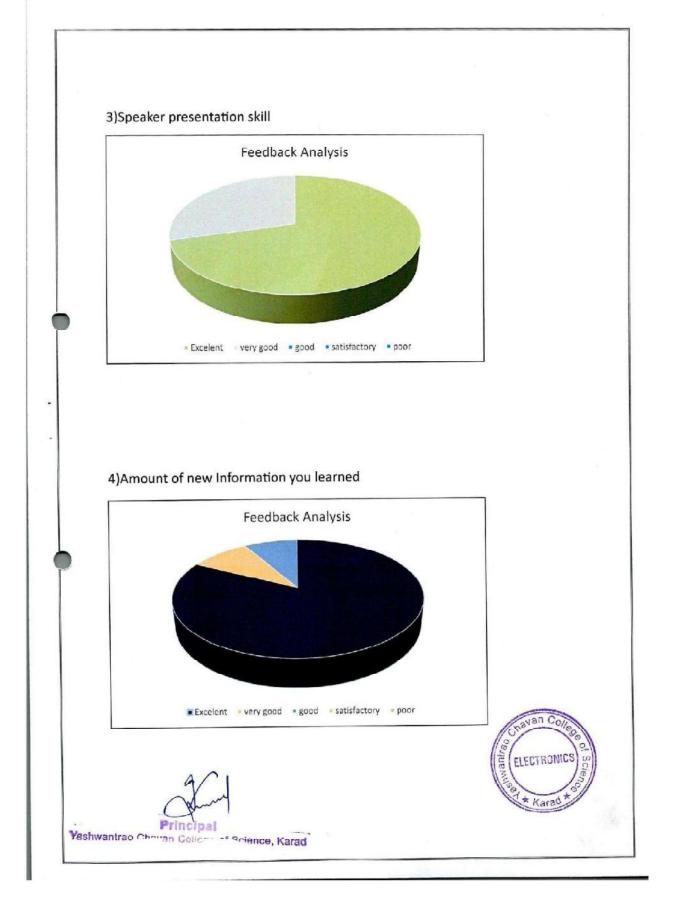

Mark only one oval.

Mark only one oval.

1 2 3 4 5 Sati: O O O Excellent

8. Subject knowledge of Resource person : Dr. B. J. Apparao \*

\*

9. Subject knowledge of Resource person : Dr. Rupesh Bedere \*

Mark only one oval.

### 10. Presentation skill of Resource Persons \*

Mark only one oval.

11. How helpful was the information provided in this Webinar? \*

Mark only one oval.