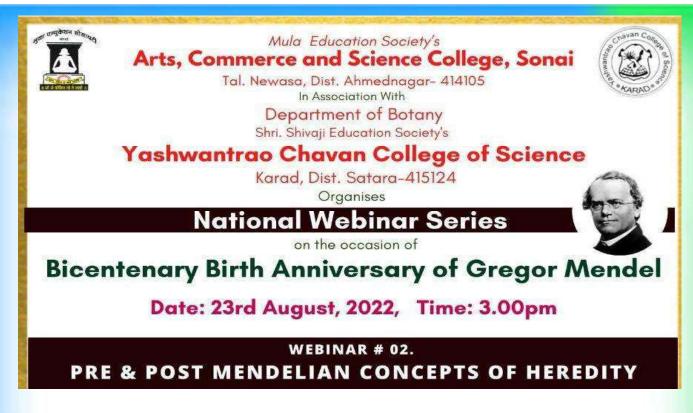

### **Bicentennial Celebration of GREGOR J. MENDEL**

Mula Education Society's Arts, Commerce and Science College, Sonai Tal. Newasa, Dist. Ahmednagar- 414105

In Association With

Department of Botany Shri. Shivaji Education Society's Yashwantrao Chavan College of Science Karad, Dist. Satara-415124 Organises-National Webinar on the occasion of

200th Birth Anniversary of Gregor Mendel Date: 22nd July, 2022, Time: 3.00pm

Topic-1: "Father of Genetics"Hon. Speaker:Dr. B J ApparaoDirector,Collegiate Education, Mula Education Society, Newasa, Ahmednagar

Topic-2: "Genetics Beyond Mendel" Hon. Speaker: Dr Rupesh Bedere Associate Professor Department of Botany Sant Tukdoji Maharaj Nagpur University, Nagpur

Registration Link: <u>https://forms.gle/1vjLxU7LMMjsWekG8</u> Link to join Webinar: <u>https://bit.ly/3PE9PAN (Zoom)</u> Meeting ID: 812 9386 1751 Passcode: 811276