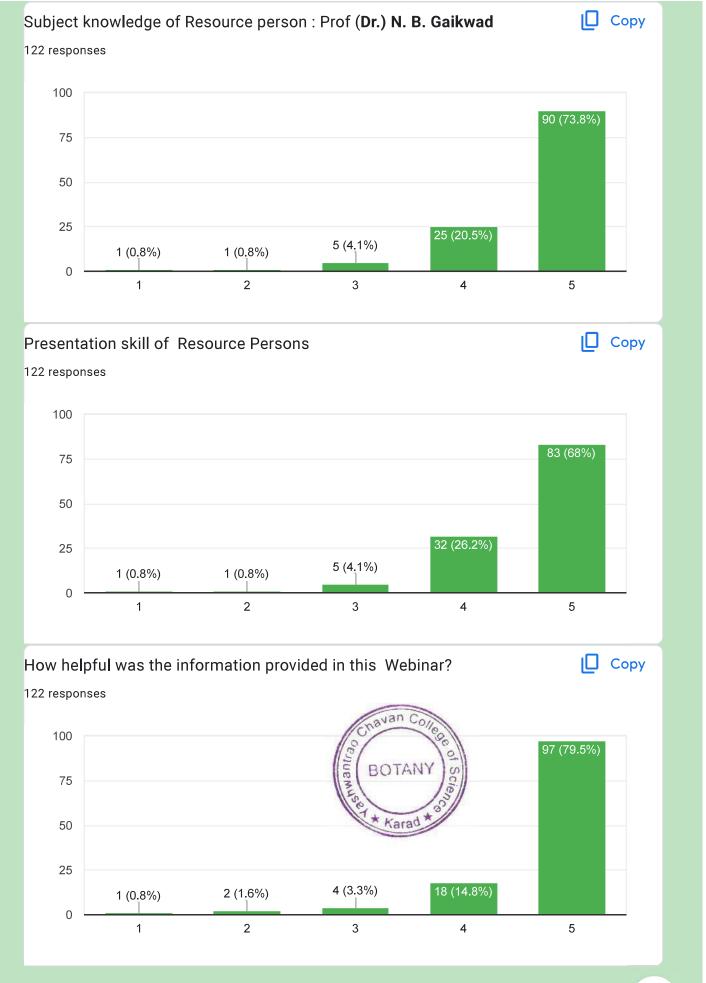

### 10. Presentation skill of Resource Persons \*

Mark only one oval.

11. How helpful was the information provided in this Webinar? \*

Mark only one oval.

### 12. Overall organization \*

Mark only one oval.

13. Would you like to attend such type of Conf./Seminar/ workshop or Guest lecture series in Future?

Mark only one oval.

Yes No

14. Any suggestion? \*

\*

This content is neither created nor endorsed by Google.