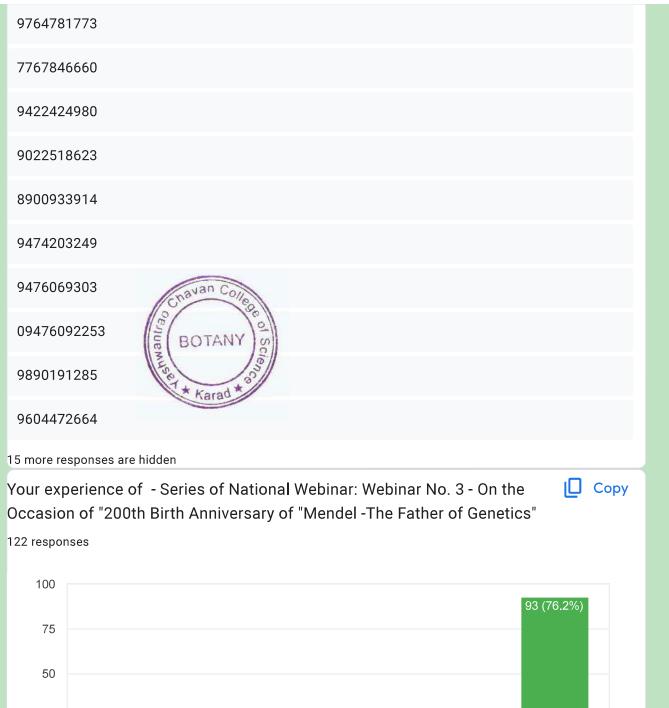

Flyer:

| 4. | Participation  | as- | * |
|----|----------------|-----|---|
|    | i al dolpadoll | au  |   |

Mark only one oval.

Student

Faculty

Other:

5. Class

- 6. Mobile No. \*
- 7. Your experience of National Webinar On the Occasion of "200th Birth Anniversary of "Mendel -The Father of Genetics"

Mark only one oval.

Mark only one oval.

1 2 3 4 5 Sati: O O O Excellent

8. Subject knowledge of Resource person : Dr. B. J. Apparao \*

\*

9. Subject knowledge of Resource person : Dr. Rupesh Bedere \*

Mark only one oval.