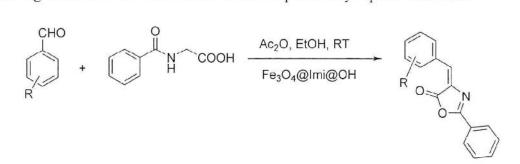

a thirst for demand to develop a modified protocol for the Erlenmeyer-Plochl reaction using a highly robust heterogeneous catalyst.

#### Yashwantrao Chavan College of Science, Karad-415 124



In the present work, we have successfully synthesized magnetic nanoparticles supported ionic liquid phase catalyst containing hydroxyl anion and employed for multi-component reaction of aldehyde, hippuric acid and acetic anhydride for synthesis of azalactones. The successful preparation of catalyst was reaffirmed by several characterization techniques such as FT-IR spectroscopy, XRD, TGA, VSM, TEM and EDX analysis. The morphology of catalyst was probed by scanning electron microscopy. This protocol offers several beneficial striking features to circumvent drawbacks of previously reported methods.



Scheme 1



# PP-06: Synthesis of diethyl carbonate using urea and ethanol over Zn-Mn-Al mixed metal oxide

Ashwini D. Patil, <sup>b</sup> Shrutika A. Jadhav, <sup>a</sup> Priyanka S. Jagadale, <sup>a</sup> Komal S. Salunkhe, <sup>a</sup> Rutuja D. Salunkhe, <sup>a</sup> Sanjay D. Jadhav, <sup>a</sup> Rahul S. Patil, <sup>a</sup> Jaysing U. Patil, <sup>a</sup> Tukaram. J. Shinde. <sup>b</sup> Uday P. Lad, <sup>a\*</sup> <sup>a</sup>Yashwantrao Chavan College of Science, Karad, Satara.(Maharashtra, India). <sup>b</sup>Kusumtai Rajarambapu Patil Kanya Mahavidyalaya, Islampur, Dist. Sangli.(Maharashtra, India), \* Corresponding author email. as uday@rediffmail.com

#### Abstract:

Dialkyl carbonates have attracted widespread interest during the last decades due to their extensive industrial