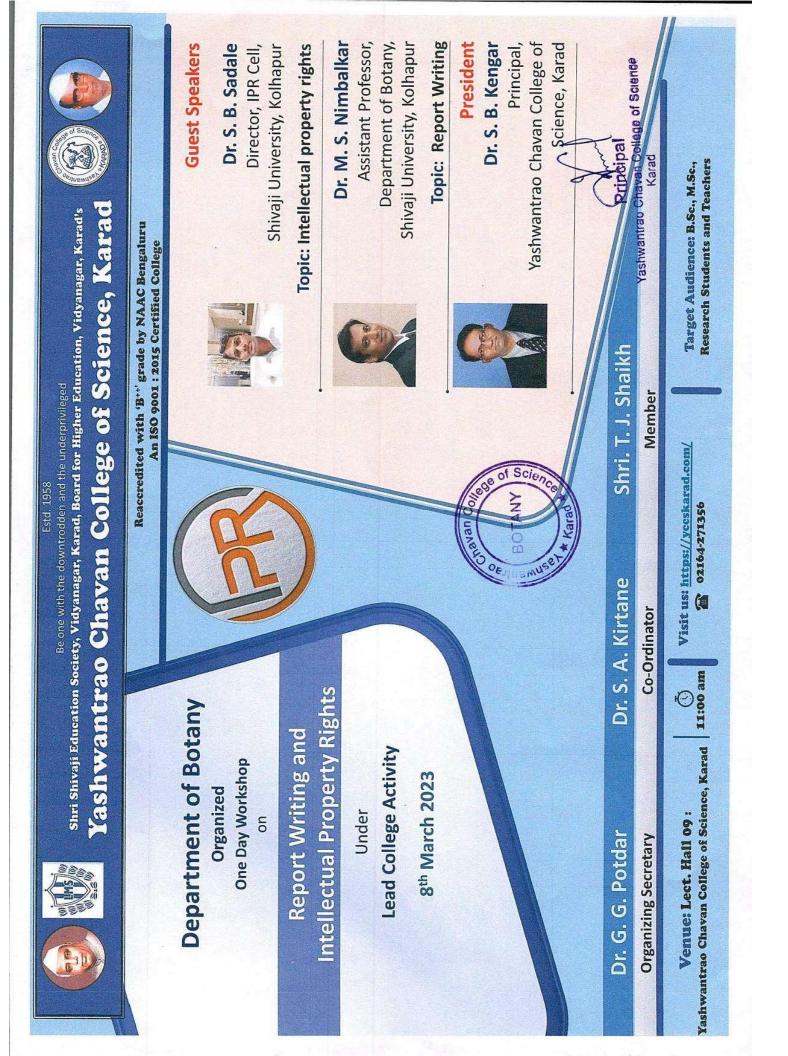

# **3.1.3 Number of Seminars/Conferences/Workshops Conducted By The Institution During The Year 2022-2023**

| Sr.<br>No. | Year    | Name of the workshop/ seminar/ conference                                                           | Number of<br>Participants | Date       |
|------------|---------|-----------------------------------------------------------------------------------------------------|---------------------------|------------|
| 1          | 2022-23 | Webinar Series on the occasion of<br>Celebration of Bicentenary of "Mendel"<br>Webinar No. 01       | 242                       | 22-07-2022 |
| 2          | 2022-23 | Webinar Series on the occasion of<br>Celebration of Bicentenary of "Mendel"<br>Webinar No. 02       | 198                       | 23-08-2022 |
| 3          | 2022-23 | Webinar Series on the occasion of<br>Celebration of Bicentenary of "Mendel"<br>Webinar No. 03       | 203                       | 22-09-2022 |
| 4          | 2022-23 | Film shown on Wild life                                                                             | 50                        | 02-10-2022 |
| 5          | 2022-23 | Science Seminar Activity on topic<br>Biodiversity Golden eggs of Nature                             | 102                       | 24-11-2022 |
| 6          | 2022-23 | Advanced Techniques in Analytical<br>Chemistry                                                      | 88                        | 12-12-2022 |
| 7          | 2022-23 | One Day Seminar on "Landslide: Causes and Precautions"                                              | 88                        | 12-12-2022 |
| 8          | 2022-23 | One Day Seminar on "Landslide: Causes &<br>Precautions" under Lead College Activity                 | 88                        | 12-12-2022 |
| 9          | 2022-23 | One Day Workshop On Strategies To Crack<br>Competitive Exam in Life Sciences                        | 68                        | 13-12-2022 |
| 10         | 2022-23 | Celebration of Birth Anniversary of Rajmata<br>Jijavu and Swami Vivekanand -Department<br>of Botany | 28                        | 12-01-2023 |
| 11         | 2022-23 | Science Seminar on Interview Preparation<br>Techniques                                              | 64                        | 08-02-2023 |
| 12         | 2022-23 | Use of Statistics in Data Science                                                                   | 100                       | 15-02-2023 |
| 13         | 2022-23 | Lecture on emerging techniques in<br>Microbiology                                                   | 132                       | 04-03-2023 |

### YASHWANTRAO CHAVAN COLLEGE OF SCIENCE, KARAD

| 14 | 2022-23 | One Day Workshop on NET SET                                                       | 88  | 08-03-2023 |
|----|---------|-----------------------------------------------------------------------------------|-----|------------|
|    |         | Examinations                                                                      |     |            |
| 15 | 2022-23 | Report Writing and IPR Lead College<br>Activity organized by Department of Botany | 254 | 08-03-2023 |
| 16 | 2022-23 | Lead College Activity " Mobile<br>Troubleshooting, fault finding and Model"       | 115 | 09-03-2023 |
| 17 | 2022-23 | National Conference on- Green Chemistry<br>and Advanced Materials (GCAM-2023)     | 300 | 14-03-2023 |