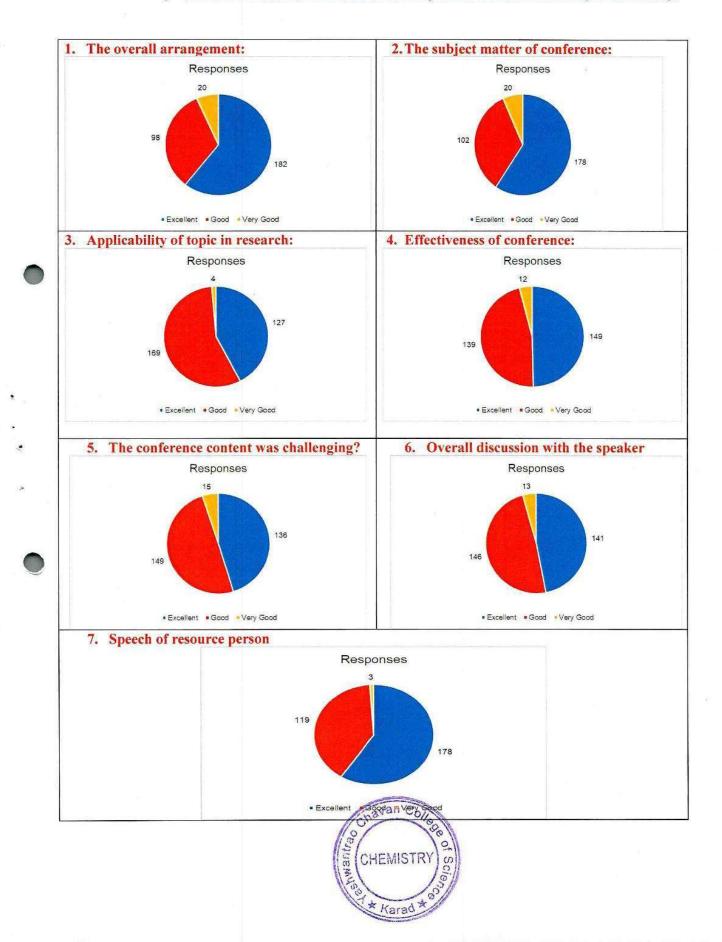

|              |
| 2. Subject matter of the Conference       | V         | and the second second second |              |
| 3. Applicability of the topic in Research | V         |                              |              |
| 4. Effectiveness of the Conference        |           | ~                            |              |
| 5. The Conference content was challenging | V         |                              |              |
| 6. Overall Discussion with the speakers   | V         |                              |              |
| 7. Speech of Resource Persons             | ~         |                              |              |



Signature of the Participant

#### **Feedback Analysis**

Name of the activity: National Conference on Green Chemistry & Advanced Materials (GCAM-2023).



|                                         | Date: / /20                      |                                                              | } |
|-----------------------------------------|----------------------------------|--------------------------------------------------------------|---|
| <sup>2</sup> r.Nor                      |                                  | Name of the college.                                         | M |
| 1                                       | Nove. U.B.                       | s.G.M. college, Karad.                                       | I |
| <b></b>                                 |                                  |                                                              | • |
| 2                                       | Dr Arvind<br>Tapase