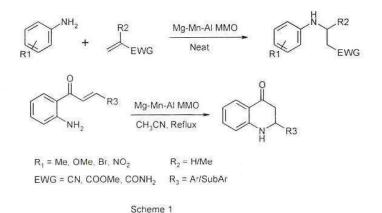

rate yields. To alleviate these problems, in recent years Michael addition of anilines has also been investigated using YNO3, SiO2.AlCl3, SiCl4, RuCl3 / PEG, I2, etc. as catalysts [9]. It is worth mentioning that, despite remarkable success of these protocols, their scope has been limitedly explored for intermolecular aza-Michael addition reaction. Consequently, the development of a versatile and an efficient protocol applicable to inter- as well as the intramolecular Michael addition of anilines, leading preferably to biologically active compounds is highly desirable.

In continuation with our ongoing studies on the development of new synthetic methodologies [10], herein we report our studies on aza-Michael reaction with special reference to aromatic amines as Michael donors (Scheme 1).



In conclusion, we have demonstrated for the first time the use of Mixed Metal Oxides (MMO) as a highly efficient catalyst in promoting inter- as well as intramolecular aza-Michael addition of aromatic amines to a range of Michael acceptors. From a mechanistic viewpoint, the success of the aza- Michael reaction **Yashwantrao Chavan College of Science, Karad-415 124** Page 45



#### GCAM-2023

relies either on the increase in nucleophilicity of anilines or the electrophilicity of conjugated alkenes, and the use of a synergistic catalyst is one of the keys in performing the aza-Michael reaction efficiently. It is well accepted that the metal ion from synergistic catalyst forms a strong coordinate bond with the electron withdrawing groups in conjugated alkenes and thereby increase their ele