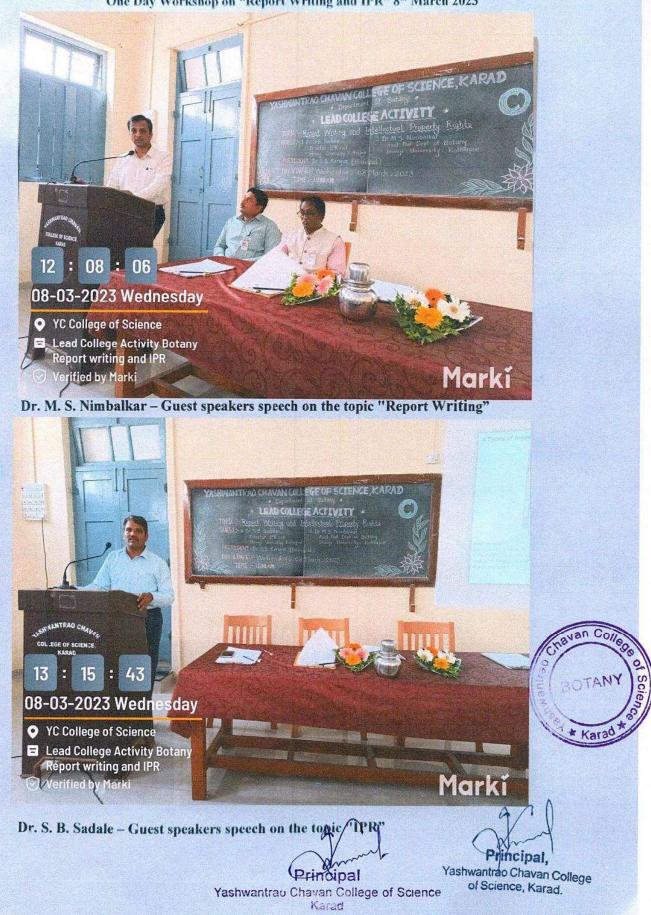

# **3.1.3 Number of Seminars/Conferences/Workshops Conducted By The Institution During The Year 2022-2023**

| Sr.<br>No. | Year    | Name of the workshop/ seminar/ conference                                                           | Number of<br>Participants | Date       |
|------------|---------|-----------------------------------------------------------------------------------------------------|---------------------------|------------|
| 1          | 2022-23 | Webinar Series on the occasion of<br>Celebration of Bicentenary of "Mendel"<br>Webinar No. 01       | 242                       | 22-07-2022 |
| 2          | 2022-23 | Webinar Series on the occasion of<br>Celebration of Bicentenary of "Mendel"<br>Webinar No. 02       | 198                       | 23-08-2022 |
| 3          | 2022-23 | Webinar Series on the occasion of<br>Celebration of Bicentenary of "Mendel"<br>Webinar No. 03       | 203                       | 22-09-2022 |
| 4          | 2022-23 | Film shown on Wild life                                                                             | 50                        | 02-10-2022 |
| 5          | 2022-23 | Science Seminar Activity on topic<br>Biodiversity Golden eggs of Nature                             | 102                       | 24-11-2022 |
| 6          | 2022-23 | Advanced Techniques in Analytical<br>Chemistry                                                      | 88                        | 12-12-2022 |
| 7          | 2022-23 | One Day Seminar on "Landslide: Causes and Precautions"                                              | 88                        | 12-12-2022 |
| 8          | 2022-23 | One Day Seminar on "Landslide: Causes &<br>Precautions" under Lead College Activity                 | 88                        | 12-12-2022 |
| 9          | 2022-23 | One Day Workshop On Strategies To Crack<br>Competitive Exam in Life Sciences                        | 68                        | 13-12-2022 |
| 10         | 2022-23 | Celebration of Birth Anniversary of Rajmata<br>Jijavu and Swami Vivekanand -Department<br>of Botany | 28                        | 12-01-2023 |
| 11         | 2022-23 | Science Seminar on Interview Preparation<br>Techniques                                              | 64                        | 08-02-2023 |
| 12         | 2022-23 | Use of Statistics in Data Science                                                                   | 100                       | 15-02-2023 |
| 13         | 2022-23 | Lecture on emerging techniques in<br>Microbiology                                                   | 132                       | 04-03-2023 |

### YASHWANTRAO CHAVAN COLLEGE OF SCIENCE, KARAD

| 14 | 2022-23 | One Day Workshop on NET SET                                                       | 88  | 08-03-2023 |
|----|---------|-----------------------------------------------------------------------------------|-----|------------|
|    |         | Examinations                                                                      |     |            |
| 15 | 2022-23 | Report Writing and IPR Lead College<br>Activity organized by Department of Botany | 254 | 08-03-2023 |
| 16 | 2022-23 | Lead College Activity " Mobile<br>Troubleshooting, fault finding and Model"       | 115 | 09-03-2023 |
| 17 | 2022-23 | National Conference on- Green Chemistry<br>and Advanced Materials (GCAM-2023)     | 300 | 14-03-2023 |