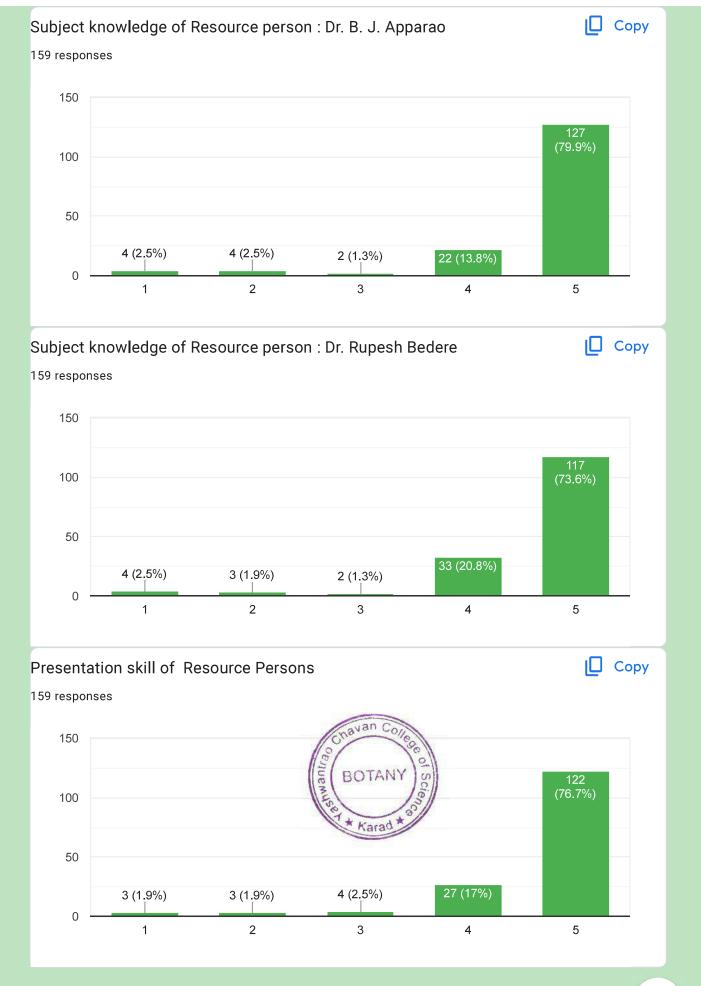

Mark only one oval.

Mark only one oval.

1 2 3 4 5 Sati: O O O Excellent

8. Subject knowledge of Resource person : Dr. B. J. Apparao \*

\*

9. Subject knowledge of Resource person : Dr. Rupesh Bedere \*

Mark only one oval.

|      | 1          | 2          | 3          | 4          | 5          |           |
|------|------------|------------|------------|------------|------------|-----------|
| Sati | $\bigcirc$ | $\bigcirc$ | $\bigcirc$ | $\bigcirc$ | $\bigcirc$ | Excellent |

### 10. Presentation skill of Resource Persons \*

Mark only one oval.

11. How helpful was the information provided in this Webinar? \*

Mark only one oval.