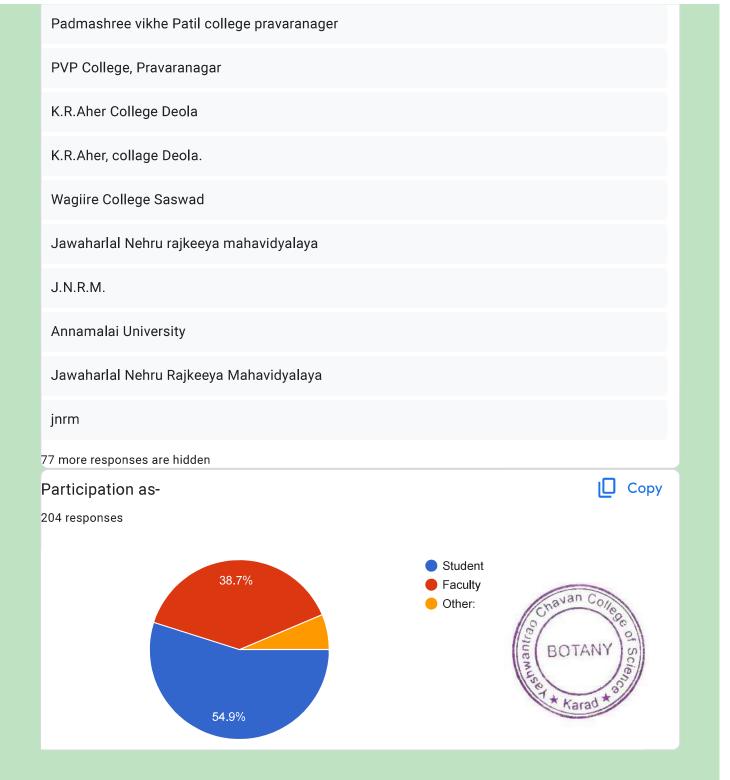

Chairman: Principal Dr. S. B. Kengar Convener: Principal Dr. Shankar Laware Organizing Secretary: Dr. Sushama A. Kirtane

\* Indicates required question

1. Email \*

Flyer:

- 2. Name of the Participant: \*
- 3. Name of the College/Institute: \*
- 4. Participation as- \*

Mark only one oval.

Student

Faculty

Other:

5. Class

6. Mobile No. \*

This content is neither created nor endorsed by Google.

**Registration Form** 