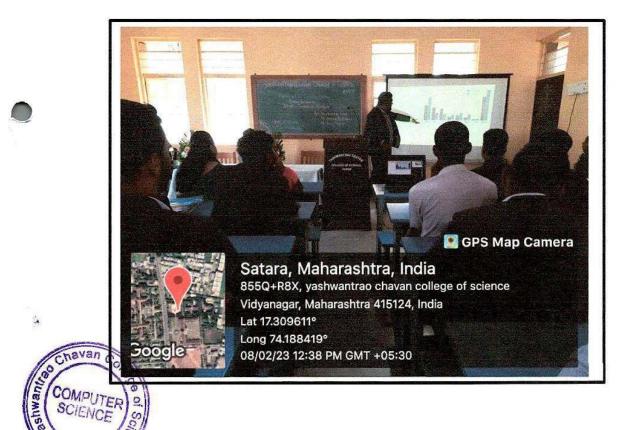

|             |
|   | Speakers presentation's skill                  | 7             |                     |          |                              |             |
| 4 | Amount of new information you learned          | 7             |                     |          |                              |             |
|   | Overall experience of the programme            | >             |                     |          |                              |             |

Any other suggestions if any .....

Date: 8 / 2 / 2023



### **Feedback Analysis:**

Science Seminar on "Interview Preparation Techniques"

1) Usefulness of the program



### 2) Rate the material/slides presented by speaker





## 5) Overall Experience of the Program





### **Program Photographs:**

Karad \*







Shri Shivaji Education Society's. Board for Higher Education. Karad

General Secretary, Shri Shivaji Education Society's, Board for Higher Education, Karad

1958

## **Department of Computer Science Departmental Activity** 2022-23

| Name of Activity | :-   | Lead College Activity                                                |
|------------------|------|----------------------------------------------------------------------|
| Name of the Topi | c :- | Use of Statistics in Data Science                                    |
| Guest :          | :-   | Mr. M.A. Jadhav<br>Assistant Professor,<br>The New College, Kolhapur |
| Date & Time      | :-   | 15/02/2023 01:00 pm                                                  |

### Index

| Sr. No. | Documents                   |
|---------|----