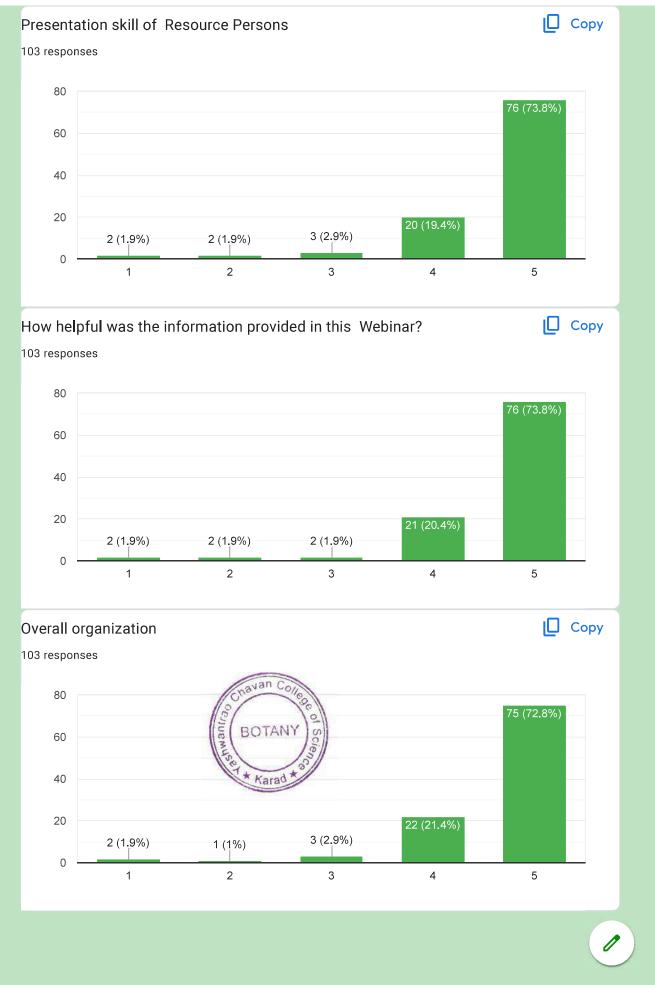

### 10. Presentation skill of Resource Persons \*

Mark only one oval.

11. How helpful was the information provided in this Webinar? \*

Mark only one oval.

### 12. Overall organization \*

Mark only one oval.

13. Would you like to attend such type of Conf./Seminar/ workshop or Guest lecture series in Future?

Mark only one oval.

Yes No

14. Any suggestion? \*

\*

This content is neither created nor endorsed by Google.