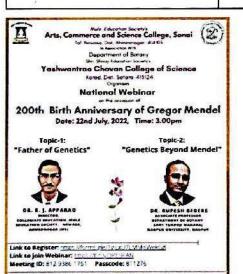

### **Bicentennial Celebration of GREGOR J. MENDEL**

Mula Education Society's Arts, Commerce and Science College, Sonai Tal. Newasa, Dist. Ahmednagar- 414105

In Association With

Department of Botany Shri. Shivaji Education Society's Yashwantrao Chavan College of Science Karad, Dist. Satara-415124 Organises-National Webinar on the occasion of

200th Birth Anniversary of Gregor Mendel Date: 22nd July, 2022, Time: 3.00pm

Topic-1: "Father of Genetics"Hon. Speaker:Dr. B J ApparaoDirector,Collegiate Education, Mula Education Society, Newasa, Ahmednagar

Topic-2: "Genetics Beyond Mendel" Hon. Speaker: Dr Rupesh Bedere Associate Professor Department of Botany Sant Tukdoji Maharaj Nagpur University, Nagpur

Registration Link: <u>https://forms.gle/1vjLxU7LMMjsWekG8</u> Link to join Webinar: <u>https://bit.ly/3PE9PAN (Zoom)</u> Meeting ID: 812 9386 1751 Passcode: 811276

# 200th Birth Anniversary of Gregor Mendel Date: 22nd July, 2022, Time: 3.00pm

Topic-1: "Father of Genetics" Topic-2: "Genetics Beyond Mendel"

DR. B. J. APPARAO DIRECTOR, COLLEGIATE EDUCATION, MULA EDUCATION SOCIETY, NEWASA, AHMEDNAGAR (MS)

**DR. RUPESH BEDERE** ASSOCIATE PROFESSOR DEPARTMENT OF BOTANY SANT TUKDOJI MAHARAJ NAGPUR UNIVERSITY, NAGPUR

Link to Register: <u>https://forms.gle/1vjLxU7LMMjsWekG8</u> Link to join Webinar: <u>https://bit.ly/3PE9PAN</u> Meeting ID: 812 9386 1751 Passcode: 811276