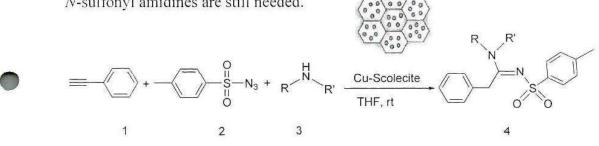

try Sadguru Gadage Maharaj College, Karad, 415110

Abstract: *N*-sulfonyl amidines are important structural motifs in numerous biologically active compounds and widely used as valuable intermediate for synthesis of various heterocyclic compounds and metal complexes. In view of their interesting properties, a large number of methods have been reported for the synthesis of *N*-sulfonyl amidines. The most common method for synthesis of *N*-sulfonyl amidines involves multi-component reaction of alkyne, amine and tosyl azide. A large number of catalytic systems have been developed for this purpose. However, many of them suffer from drawbacks such as harsh condition, large reaction time, etc. Therefore, novel simplified and efficient synthetic methods to *N*-sulfonyl amidines are still needed.



#### Scheme: 1

In the present work, we have synthesized novel catalyst by exchanging surface sites on Scolecite by copper. The resultant copper exchanged Scolecite was

Yashwantrao Chavan College of Science, Karad-415 124



characterized by FT-IR, FT-Raman and X-ray diffraction (XRD) analysis. The morphology was assessed by scanning electron microscopy. The copper exchanged Scolecite was efficiently employed for multi-component synthesis of *N*-sulfonyl amidines from phenyl acetylene, tosyl azide and amines. The short reaction times, good to excellent product yields and excellent reusability of catalyst are important features of reported protocol.

Yashwantrao Chavan College of Science, Karad-415 124





OP-12 Aegle marmelos fruit coat ash extract mediated synthesis of Curcumin loaded