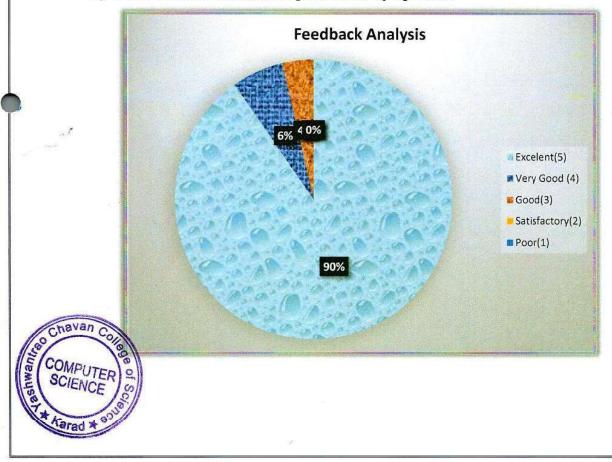

/slides presented by speaker | >             |                     |          |                              |             |
|   | Speakers presentation's skill                  | 7             |                     |          |                              |             |
| 4 | Amount of new information you learned          | 7             |                     |          |                              |             |
|   | Overall experience of the programme            | >             |                     |          |                              |             |

Any other suggestions if any .....

Date: 8 / 2 / 2023



### **Feedback Analysis:**

Science Seminar on "Interview Preparation Techniques"

1) Usefulness of the program



### 2) Rate the material/slides presented by speaker





## 5) Overall Experience of the Program





### **Program Photographs:**

Karad \*







Shri Shivaji Education Society's. Board for Higher Education. Karad

General Secretary, Shri Shivaji Education Society's, Board for Higher Education, Karad

1958

## **Department of Computer Science Departmental Activity** 2022-23

| Name of Activity | :-   | Lead College Activity                                                |
|------------------|------|----------------------------------------------------------------------|
| Name of the Topi | c :- | Use of Statistics in Data Science                                    |
| Guest :          | :-   | Mr. M.A. Jadhav<br>Assistant Professor,<br>The New College, Kolhapur |
| Date & Time      | :-   | 15/02/2023 01:00 pm