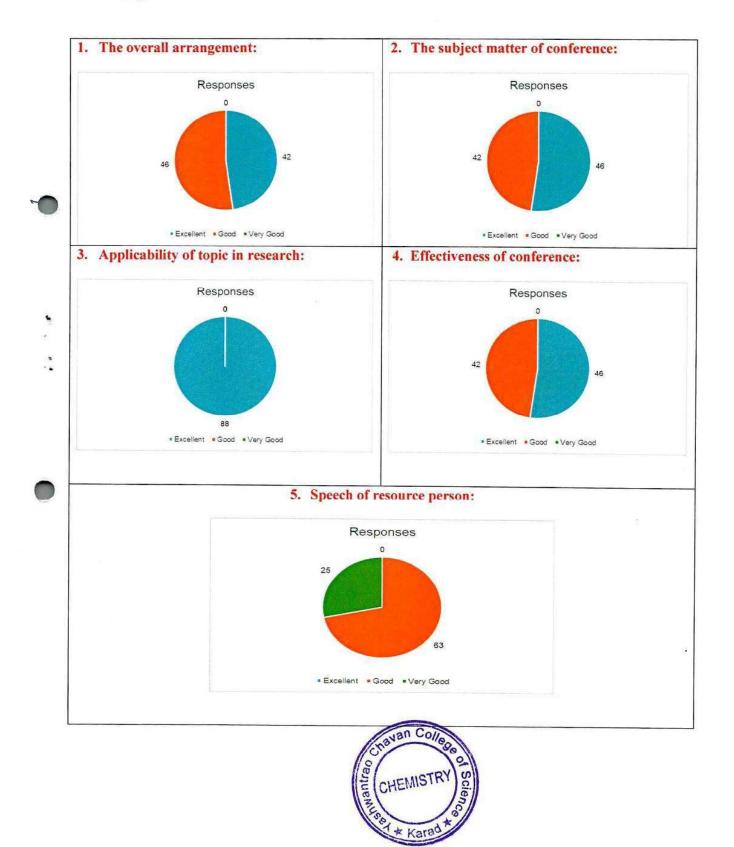

Mark only one oval.

Mark only one oval.

1 2 3 4 5 Sati: O O O Excellent

8. Subject knowledge of Resource person : Dr. B. J. Apparao \*

\*

9. Subject knowledge of Resource person : Dr. Rupesh Bedere \*

Mark only one oval.

|      | 1          | 2          | 3          | 4          | 5          |           |
|------|------------|------------|------------|------------|------------|-----------|
| Sati | $\bigcirc$ | $\bigcirc$ | $\bigcirc$ | $\bigcirc$ | $\bigcirc$ | Excellent |

### 10. Presentation skill of Resource Persons \*

Mark only one oval.

11. How helpful was the information provided in this Webinar? \*

Mark only one oval.

### 12. Overall organization \*

Mark only one oval.

13. Would you like to attend such type of Conf./Seminar/ workshop or Guest lecture series in Future?

Mark only one oval.

Yes No

14. Any suggestion? \*

\*

This content is neither created nor endorsed by Google.