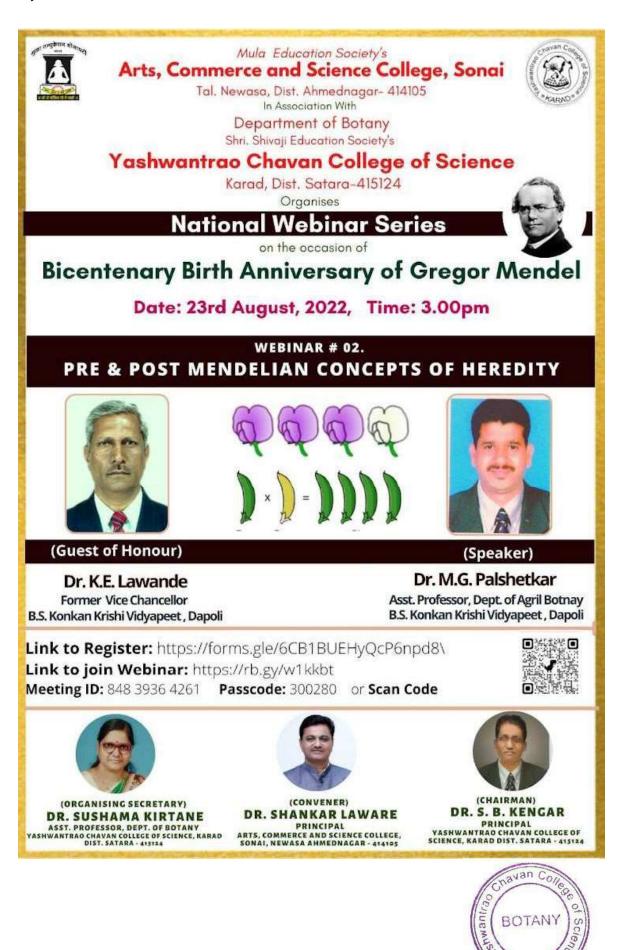

# **3.1.3 Number of Seminars/Conferences/Workshops Conducted By The Institution During The Year 2022-2023**

| Sr.<br>No. | Year    | Name of the workshop/ seminar/ conference                                                           | Number of<br>Participants | Date       |
|------------|---------|-----------------------------------------------------------------------------------------------------|---------------------------|------------|
| 1          | 2022-23 | Webinar Series on the occasion of<br>Celebration of Bicentenary of "Mendel"<br>Webinar No. 01       | 242                       | 22-07-2022 |
| 2          | 2022-23 | Webinar Series on the occasion of<br>Celebration of Bicentenary of "Mendel"<br>Webinar No. 02       | 198                       | 23-08-2022 |
| 3          | 2022-23 | Webinar Series on the occasion of<br>Celebration of Bicentenary of "Mendel"<br>Webinar No. 03       | 203                       | 22-09-2022 |
| 4          | 2022-23 | Film shown on Wild life                                                                             | 50                        | 02-10-2022 |
| 5          | 2022-23 | Science Seminar Activity on topic<br>Biodiversity Golden eggs of Nature                             | 102                       | 24-11-2022 |
| 6          | 2022-23 | Advanced Techniques in Analytical<br>Chemistry                                                      | 88                        | 12-12-2022 |
| 7          | 2022-23 | One Day Seminar on "Landslide: Causes and Precautions"                                              | 88                        | 12-12-2022 |
| 8          | 2022-23 | One Day Seminar on "Landslide: Causes &<br>Precautions" under Lead College Activity                 | 88                        | 12-12-2022 |
| 9          | 2022-23 | One Day Workshop On Strategies To Crack<br>Competitive Exam in Life Sciences                        | 68                        | 13-12-2022 |
| 10         | 2022-23 | Celebration of Birth Anniversary of Rajmata<br>Jijavu and Swami Vivekanand -Department<br>of Botany | 28                        | 12-01-2023 |
| 11         | 2022-23 | Science Seminar on Interview Preparation<br>Techniques                                              | 64                        | 08-02-2023 |
| 12         | 2022-23 | Use of Statistics in Data Science                                                                   | 100                       | 15-02-2023 |
| 13         | 2022-23 | Lecture on emerging techniques in<br>Microbiology                                                   | 132                       | 04-03-2023 |