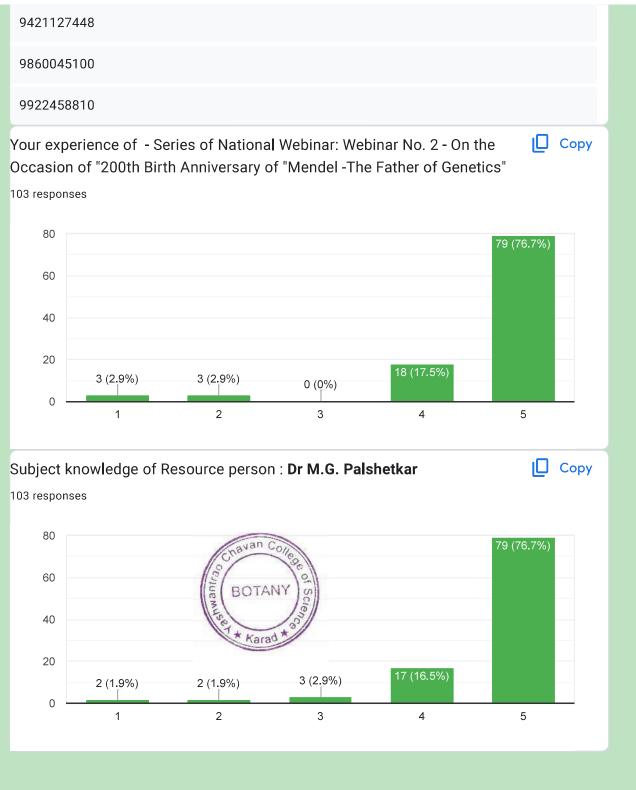

Flyer:

| 4. | Participation  | as- | * |
|----|----------------|-----|---|
|    | i al dolpadoll | au  |   |

Mark only one oval.

Student

Faculty

Other:

5. Class

- 6. Mobile No. \*
- 7. Your experience of National Webinar On the Occasion of "200th Birth Anniversary of "Mendel -The Father of Genetics"

Mark only one oval.

Mark only one oval.

1 2 3 4 5 Sati: O O O Excellent

8. Subject knowledge of Resource person : Dr. B. J. Apparao \*

\*

9. Subject knowledge of Resource person : Dr. Rupesh Bedere \*

Mark only one oval.