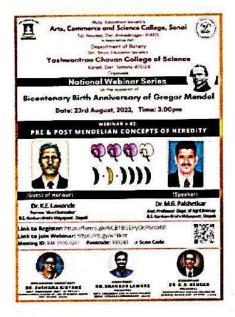

# Programme

| Wel-Come and Introduction                                                                                | : Dr. Sushama A. Kirtane                                                                                        |  |  |
|----------------------------------------------------------------------------------------------------------|-----------------------------------------------------------------------------------------------------------------|--|--|
| <b>Convener Speech</b>                                                                                   | : Principal Dr. S. L. Laware                                                                                    |  |  |
| Introduction of Hon Speakers                                                                             | : 1. Dr. Sandip Khedkar<br>2. Ms. Ghadage P. M.                                                                 |  |  |
| Speech of Hon. Speaker                                                                                   | : 1. Hon. Dr. B. J. Apparao                                                                                     |  |  |
|                                                                                                          | Director, Collegiate Education,<br>Mula Education Society,<br>Newasa, Ahmednagar (MS)                           |  |  |
|                                                                                                          | <b>2. Hon. Dr Rupesh Bedere</b><br>Associate Professor<br>Department of Botany<br>STM Nagpur University, Nagpur |  |  |
| <b>Presidential Address</b>                                                                              | : Dr. S. H. Burungale                                                                                           |  |  |
| Vote of Thanks                                                                                           | : Dr. G. G. Potdar                                                                                              |  |  |
| Anchoring                                                                                                | : Miss. Snehal Patil                                                                                            |  |  |
| Link to join Webinar: <u>https://bit.ly/3PE9PAN</u> (Zoom)<br>Meeting ID: 812 9386 1751 Passcode: 811276 |                                                                                                                 |  |  |