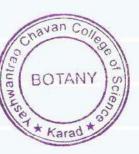

Chairman: Principal Dr. S. B. Kengar Convener: Principal Dr. Shankar Laware Organizing Secretary: Dr. Sushama A. Kirtane

\* Indicates required question

1. Email \*

Flyer:

- 2. Name of the Participant: \*
- 3. Name of the College/Institute: \*
- 4. Participation as- \*

Mark only one oval.

Student

Faculty

Other:

5. Class

6. Mobile No. \*

This content is neither created nor endorsed by Google.

**Registration Form** 

242 responses