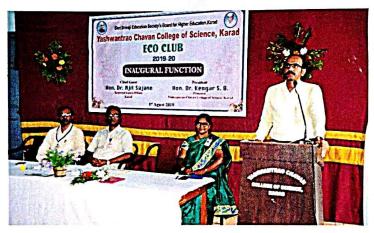

# YASHWANTRAO CHAVAN COLLEGE OF SCIENCE, KARAD Activity Report, 2019-20

| Name of the Department   | IQAC and Eco club                                                                                                                                                                                                                                                                                                                                                                                                                                                                                                                                                                                                                                                                                                                                                                                                                                                                                                                                                                                                                                                                                                                                                                                                                                                                                                                                                                                                                                                                                                                                                                                                                                                                                                                                                                                                                                                                                                                                                                                                                                                                                                              |
|--------------------------|--------------------------------------------------------------------------------------------------------------------------------------------------------------------------------------------------------------------------------------------------------------------------------------------------------------------------------------------------------------------------------------------------------------------------------------------------------------------------------------------------------------------------------------------------------------------------------------------------------------------------------------------------------------------------------------------------------------------------------------------------------------------------------------------------------------------------------------------------------------------------------------------------------------------------------------------------------------------------------------------------------------------------------------------------------------------------------------------------------------------------------------------------------------------------------------------------------------------------------------------------------------------------------------------------------------------------------------------------------------------------------------------------------------------------------------------------------------------------------------------------------------------------------------------------------------------------------------------------------------------------------------------------------------------------------------------------------------------------------------------------------------------------------------------------------------------------------------------------------------------------------------------------------------------------------------------------------------------------------------------------------------------------------------------------------------------------------------------------------------------------------|
| Title of the activity    | Inaugural Function and Greeny Army Registration certificate                                                                                                                                                                                                                                                                                                                                                                                                                                                                                                                                                                                                                                                                                                                                                                                                                                                                                                                                                                                                                                                                                                                                                                                                                                                                                                                                                                                                                                                                                                                                                                                                                                                                                                                                                                                                                                                                                                                                                                                                                                                                    |
|                          | distribution                                                                                                                                                                                                                                                                                                                                                                                                                                                                                                                                                                                                                                                                                                                                                                                                                                                                                                                                                                                                                                                                                                                                                                                                                                                                                                                                                                                                                                                                                                                                                                                                                                                                                                                                                                                                                                                                                                                                                                                                                                                                                                                   |
| Date                     | 01.08.2019                                                                                                                                                                                                                                                                                                                                                                                                                                                                                                                                                                                                                                                                                                                                                                                                                                                                                                                                                                                                                                                                                                                                                                                                                                                                                                                                                                                                                                                                                                                                                                                                                                                                                                                                                                                                                                                                                                                                                                                                                                                                                                                     |
| No. of Participant       | THE STATE OF THE S |
| Inauguration by          | Hon. Shri. Ajit Sajane, RFO, Karad                                                                                                                                                                                                                                                                                                                                                                                                                                                                                                                                                                                                                                                                                                                                                                                                                                                                                                                                                                                                                                                                                                                                                                                                                                                                                                                                                                                                                                                                                                                                                                                                                                                                                                                                                                                                                                                                                                                                                                                                                                                                                             |
| Outcome/Success achieved | Awareness about the Environmental conservation                                                                                                                                                                                                                                                                                                                                                                                                                                                                                                                                                                                                                                                                                                                                                                                                                                                                                                                                                                                                                                                                                                                                                                                                                                                                                                                                                                                                                                                                                                                                                                                                                                                                                                                                                                                                                                                                                                                                                                                                                                                                                 |

We are honored and pleased to invite you as a **Chief Guestfor** Inaugural Function of "**Eco Club**" of our college. The inaugural function is arranged on 1<sup>st</sup>August at 11.00am.

We request you to accept our invitation.

### उद्घाटन समारभ

#### कार्यक्रम पत्रिका

स्वागतव प्रास्ताविक

: डॉ. किर्तने एस. ए.

मान्यवरांचे स्वागत

: हस्ते मा.प्राचार्य डॉ. केंगार एस. बी.

अध्यक्षीयमनोगत : मा.प्राचार्य डॉ. केंगार एस. बी.

प्रमुख पाह्ण्यांचे मार्गदर्शन

:मा. डॉ. अजित साजणे