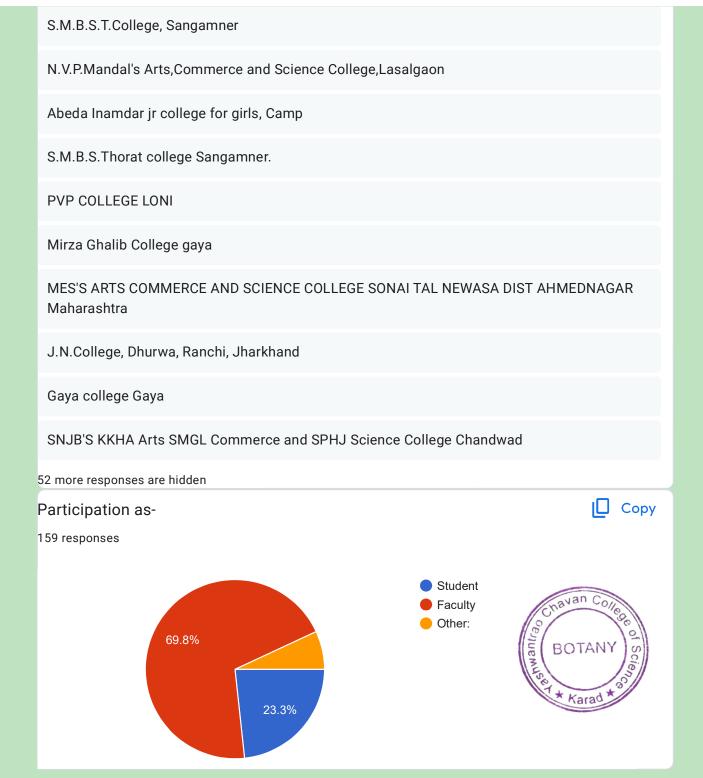

Chairman: Principal Dr. S. B. Kengar Convener: Principal Dr. Shankar Laware Organizing Secretary: Dr. Sushama A. Kirtane

\* Indicates required question

1. Email \*

Flyer:

- 2. Name of the Participant: \*
- 3. Name of the College/Institute: \*
- 4. Participation as- \*

Mark only one oval.

Student

Faculty

Other:

5. Class

6. Mobile No. \*

This content is neither created nor endorsed by Google.