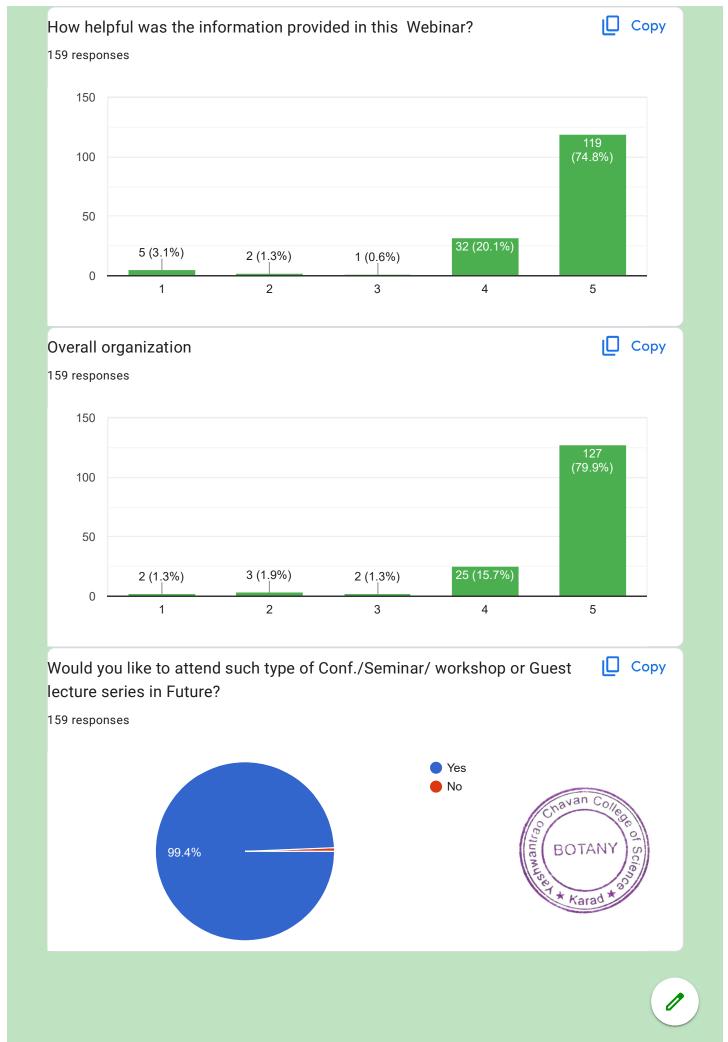

10. Presentation skill of Resource Persons \*

Mark only one oval.

11. How helpful was the information provided in this Webinar?\*

Mark only one oval.

#### 12. Overall organization \*

Mark only one oval.

13. Would you like to attend such type of Conf./Seminar/ workshop or Guest lecture series in Future?

Mark only one oval.

Yes No

14. Any suggestion? \*

\*