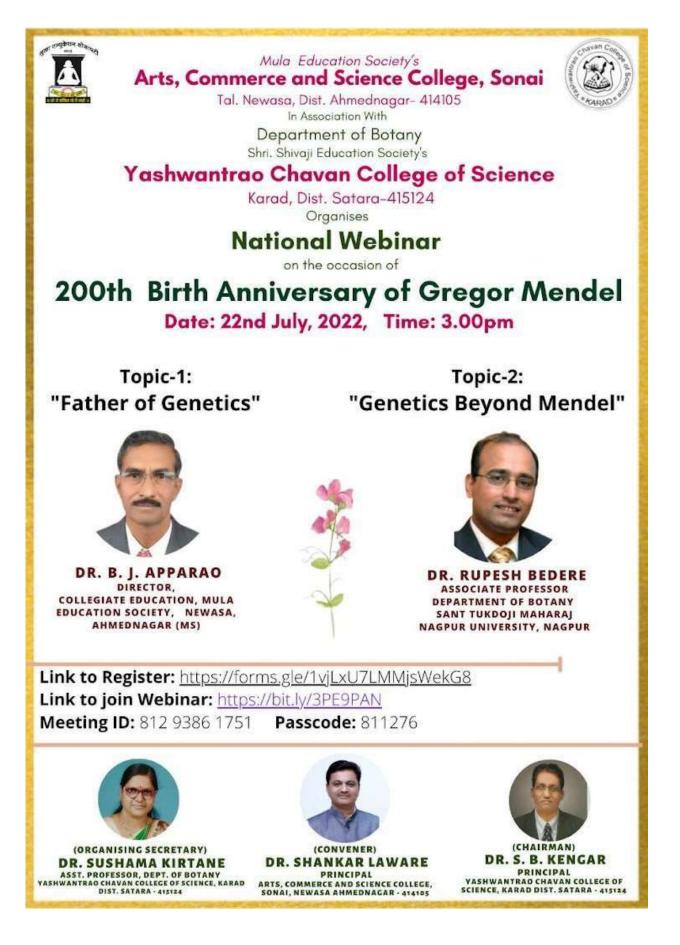

### **Bicentennial Celebration of GREGOR J. MENDEL**

Mula Education Society's Arts, Commerce and Science College, Sonai Tal. Newasa, Dist. Ahmednagar- 414105

In Association With

Department of Botany Shri. Shivaji Education Society's Yashwantrao Chavan College of Science Karad, Dist. Satara-415124 Organises-National Webinar on the occasion of

200th Birth Anniversary of Gregor Mendel Date: 22nd July, 2022, Time: 3.00pm

Topic-1: "Father of Genetics"Hon. Speaker:Dr. B J ApparaoDirector,Collegiate Education, Mula Education Society, Newasa, Ahmednagar

Topic-2: "Genetics Beyond Mendel" Hon. Speaker: Dr Rupesh Bedere Associate Professor Department of Botany Sant Tukdoji Maharaj Nagpur University, Nagpur

Registration Link: <u>https://forms.gle/1vjLxU7LMMjsWekG8</u> Link to join Webinar: <u>https://bit.ly/3PE9PAN (Zoom)</u> Meeting ID: 812 9386 1751 Passcode: 811276

#### Mula Education Society's Arts, Commerce and Science College, Sonai

Tal. Newasa, Dist. Ahmednagar- 414105 In Association With Department of Botany

Shri. Shivaji Education Society's

## Yashwantrao Chavan College of Science

Karad, Dist. Satara-415124 Organises

# **National Webinar**

on the occasion of

# 200th Birth Anniversary of Gregor Mendel Date: 22nd July, 2022, Time: 3.00pm

Topic-1: "Father of Genetics" Topic-2: "Genetics Beyond Mendel"

DR. B. J. APPARAO DIRECTOR, COLLEGIATE EDUCATION, MULA EDUCATION SOCIETY, NEWASA, AHMEDNAGAR (MS)

**DR. RUPESH BEDERE** ASSOCIATE PROFESSOR DEPARTMENT OF BOTANY SANT TUKDOJI MAHARAJ NAGPUR UNIVERSITY, NAGPUR

Link to Register: <u>https://forms.gle/1vjLxU7LMMjsWekG8</u> Link to join Webinar: <u>https://bit.ly/3PE9PAN</u> Meeting ID: 812 9386 1751 Passcode: 811276

(ORGANISING SECRETARY) DR. SUSHAMA KIRTANE ASST. PROFESSOR, DEPT. OF BOTANY

(CONVENER) DR. SHANKAR LAWARE PRINCIPAL

(CHAIRMAN) DR. S. B. KENGAR PRINCIPAL YASHWANTRAO CHAVAN COLLEGE OF

Registration Form National Webinar - On the Occasion of "200th Birth Anniversary of "Mendel -The Father of Genetics" - Organized by Arts, Commerce and Science College, Sonai Tal. Newasa, Dist. Ahemadnagar and Department of Botany, Yashwantrao Chavan College of Science, Karad on 22nd July, 2022 at 3.00pm onwards...