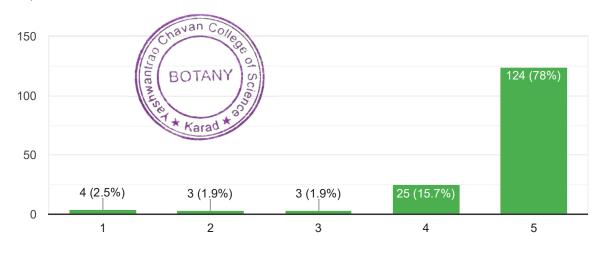

Mark only one oval.

Mark only one oval.

1 2 3 4 5 Sati: O O O Excellent

8. Subject knowledge of Resource person : Dr. B. J. Apparao \*

\*

9. Subject knowledge of Resource person : Dr. Rupesh Bedere \*

Mark only one oval.