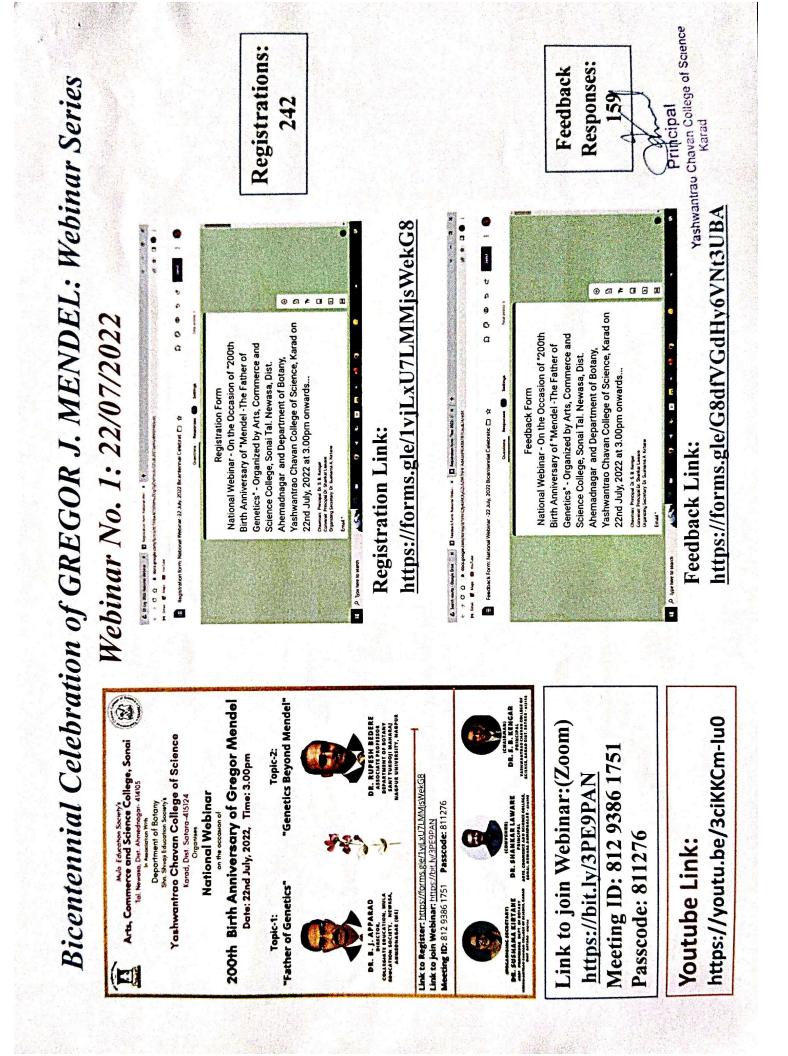

#### YASHWANTRAO CHAVAN COLLEGE OF SCIENCE, KARAD

| Name of the Department   | Botany and Group allor Glassing                                                                                                    |
|--------------------------|------------------------------------------------------------------------------------------------------------------------------------|
| Title of the activity    | Webinar Series on the occasion of Celebration of Bicentenary of "Mendel"                                                           |
| Date                     | 22.07.2022                                                                                                                         |
| Involved Beneficiaries   | "Student and Faculty of Host college and other colleges"                                                                           |
| No. of Beneficiaries     | Registrations- 242, Feedback Responses- 159<br>YouTube views are- 337 (data collected on 25.07.2022).                              |
| Invited Speaker          | <ol> <li>Hon. Dr. B. J. Apparao<br/>Director, Collegiate Education,<br/>Mula Education Society, Newasa, Ahmednagar (MS)</li> </ol> |
|                          | <ol> <li>Hon. Dr Rupesh Bedere<br/>Associate Professor<br/>Department of Botany<br/>STM Nagpur University, Nagpur</li> </ol>       |
| Outcome/Success achieved | Improvement in Knowledge about – "Mendel's Laws"                                                                                   |

### Youtube Link: https://youtu.be/3ciKKCm-Iu0

Chavan Colle IQAC Coordinator Co-ordinator, Program In-charge Principal hwantrao A Sprincipal A Intern BOTANY Karad

# 200th Birth Anniversary of Gregor Mendel Date: 22nd July, 2022, Time: 3.00pm

Topic-1: "Father of Genetics" Topic-2: "Genetics Beyond Mendel"

DR. B. J. APPARAO DIRECTOR, COLLEGIATE EDUCATION, MULA EDUCATION SOCIETY, NEWASA, AHMEDNAGAR (MS)

**DR. RUPESH BEDERE** ASSOCIATE PROFESSOR DEPARTMENT OF BOTANY SANT TUKDOJI MAHARAJ NAGPUR UNIVERSITY, NAGPUR

Link to Register: <u>https://forms.gle/1vjLxU7LMMjsWekG8</u> Link to join Webinar: <u>https://bit.ly/3PE9PAN</u> Meeting ID: 812 9386 1751 Passcode: 811276

(ORGANISING SECRETARY) DR. SUSHAMA KIRTANE ASST. PROFESSOR, DEPT. OF BOTANY

(CONVENER) DR. SHANKAR LAWARE PRINCIPAL

(CHAIRMAN) DR. S. B. KENGAR PRINCIPAL YASHWANTRAO CHAVAN COLLEGE OF

Registration Form National Webinar - On the Occasion of "200th Birth Anniversary of "Mendel -The Father of Genetics" - Organized by Arts, Commerce and Science College, Sonai Tal. Newasa, Dist. Ahemadnagar and Department of Botany, Yashwantrao Chavan College of Science, Karad on 22nd July, 2022 at 3.00pm onwards...