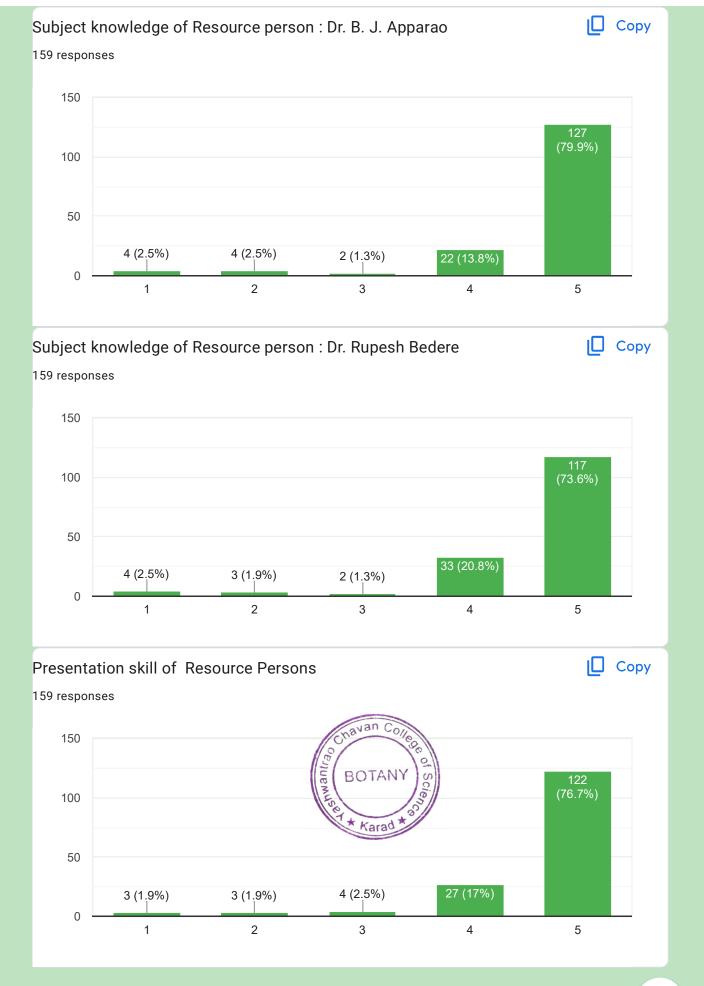

Mark only one oval.

Mark only one oval.

1 2 3 4 5 Sati: O O O Excellent

8. Subject knowledge of Resource person : Dr. B. J. Apparao \*

\*

9. Subject knowledge of Resource person : Dr. Rupesh Bedere \*

Mark only one oval.

|      | 1          | 2          | 3          | 4          | 5          |           |
|------|------------|------------|------------|------------|------------|-----------|
| Sati | $\bigcirc$ | $\bigcirc$ | $\bigcirc$ | $\bigcirc$ | $\bigcirc$ | Excellent |

10. Presentation skill of Resource Persons \*

Mark only one oval.

11. How helpful was the information provided in this Webinar?\*

Mark only one oval.