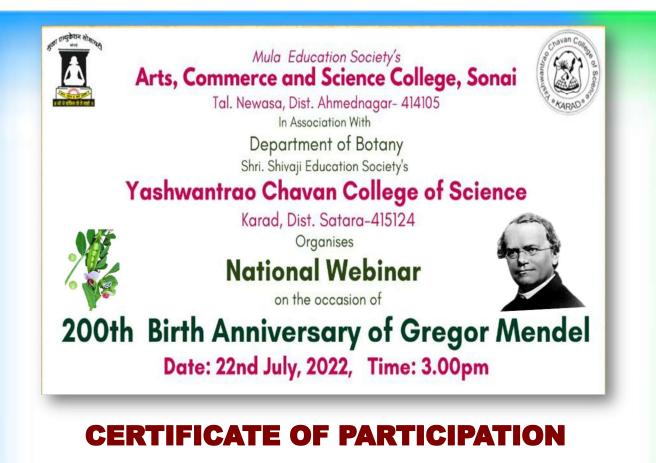

### **Bicentennial Celebration of GREGOR J. MENDEL**

Mula Education Society's Arts, Commerce and Science College, Sonai Tal. Newasa, Dist. Ahmednagar- 414105

In Association With

Department of Botany Shri. Shivaji Education Society's Yashwantrao Chavan College of Science Karad, Dist. Satara-415124 Organises-National Webinar on the occasion of

200th Birth Anniversary of Gregor Mendel Date: 22nd July, 2022, Time: 3.00pm

Topic-1: "Father of Genetics"Hon. Speaker:Dr. B J ApparaoDirector,Collegiate Education, Mula Education Society, Newasa, Ahmednagar

# **Google** Forms

This is certify that,

{{full name}}

# of {{other identifier}}

has participated in the National Webinar organized by Arts, Commerce and Science College, Sonai, Ahmednagar and Yashwantrao Chavan College of Science, Karad on the Occasion of **Bicentennial Celebration of GREGOR J. MENDEL.** 

certificate id:{{certificate id}}.

**Dr. S. A. Kirtane** Organizing Secretary

Dr. S. L. Laware Principal

Dr. S. B. Kengar Principal