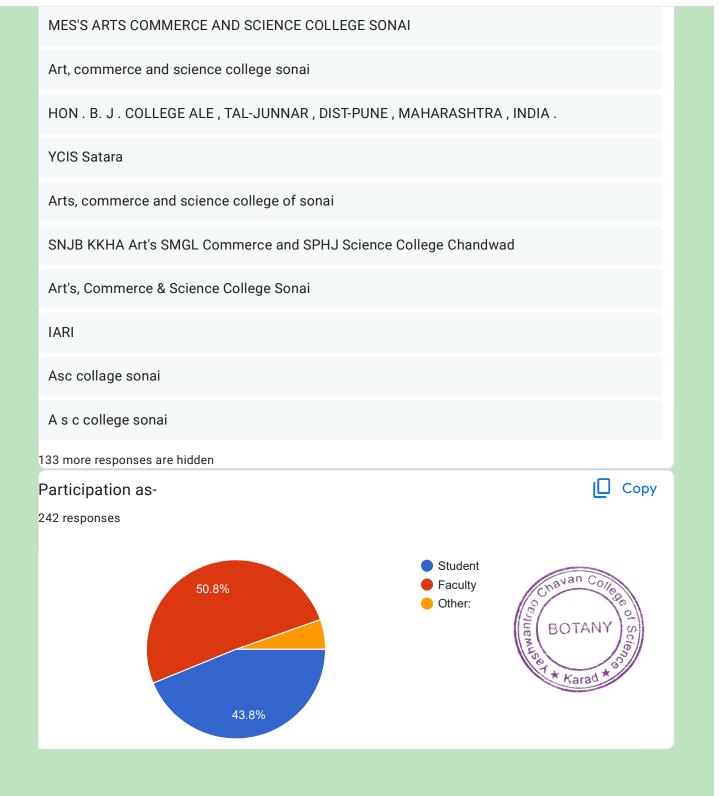

Chairman: Principal Dr. S. B. Kengar Convener: Principal Dr. Shankar Laware Organizing Secretary: Dr. Sushama A. Kirtane

\* Indicates required question

1. Email \*

Flyer:

- 2. Name of the Participant: \*
- 3. Name of the College/Institute: \*
- 4. Participation as- \*

Mark only one oval.

Student

Faculty

Other:

5. Class

6. Mobile No. \*

This content is neither created nor endorsed by Google.