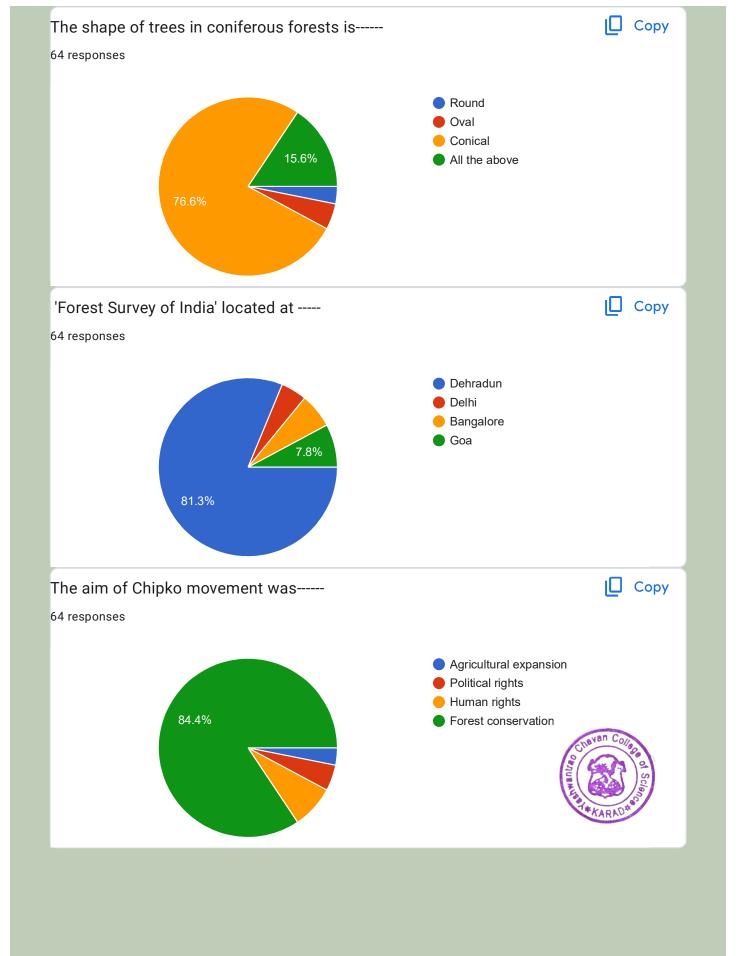

146547517               |   |
|--------------------------|---|
| 9423159173               |   |
| 818091755                |   |
| 9156573533               |   |
| 8767534349               |   |
| 7273955353               |   |
| 8010185717               |   |
| 9850526817               |   |
| 9284570092               |   |
| 7038280836               |   |
| 7276260095               |   |
| 84219 78541              |   |
| 9172273870               |   |
| 9373859667               |   |
| 7498786932               |   |
| 7709054150               |   |
| 8767649422               |   |
| 8180096867               |   |
| 9699915831               |   |
| 7623846746               |   |
| 7058773177<br>9307619203 |   |
| - TARAO                  |   |
| 7058122352               | • |















This content is neither created nor endorsed by Google. Report Abuse - Terms of Service - Privacy Policy

**Google** Forms