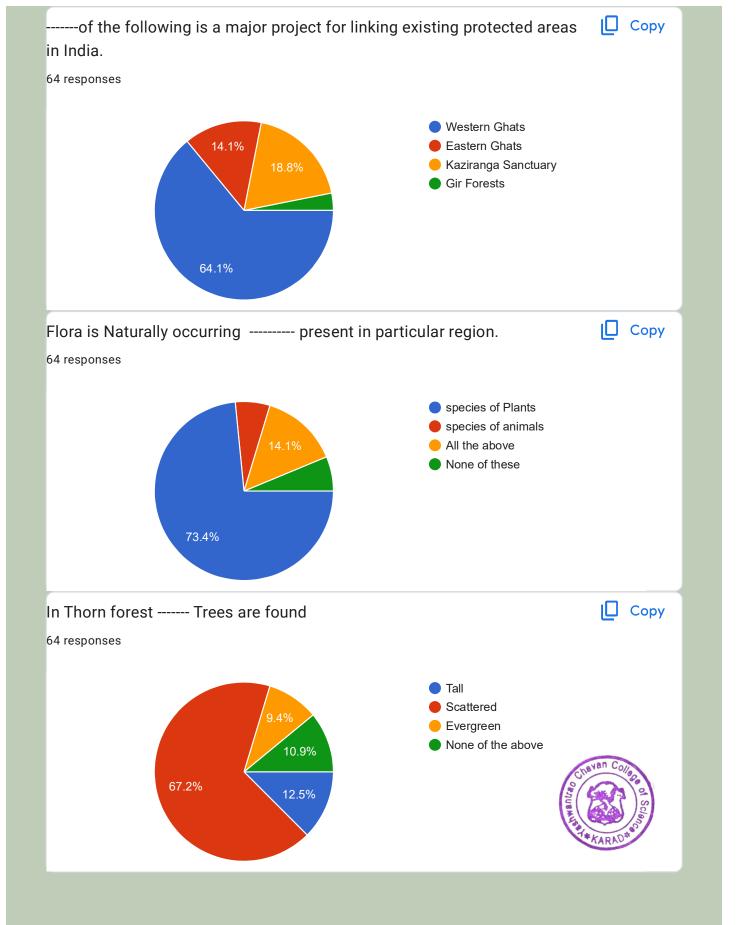

## Index

| Sr. No | Day (Date)                             | Quiz Link                               | No. of<br>Student<br>Participated |
|--------|----------------------------------------|-----------------------------------------|-----------------------------------|
| 1      | "Vanmahotsav" 01August<br>(01.08.2022) | https://forms.gle/CmF<br>eKbzY2vc7K7Cw6 | 64                                |