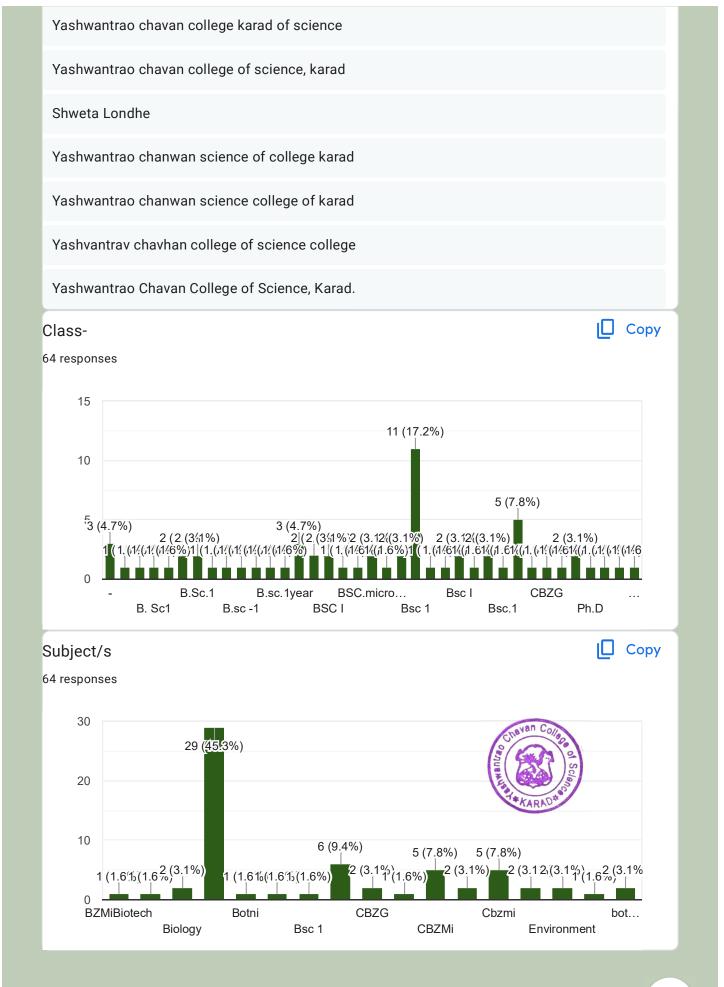

lege of karad science Yashwantrao Chavan collegeof science, Karad Yashwantrao chavan college karad Yashawantrao chavan college of karad science Yashwantrao chavan college of science of karad Yashawantrao college science of karad Yashwantrao chavan college of science Karad Yashwantrao Chavan College of science , karad Yashwantrao chavhan college of science karad Yashwantrao Chauhan college of science Karad Yashwantrao chavan college of karad Yashwantrao chavan college of Science Karad Yashwantrao Chavan College of Science, Karad Yeshwantrao chavan college of karad science Yashwantrao chanwan college of science of karad Yashwantrao chavan collage of science, Karad Yashwantrao chawan college of science karad Yashwantrao Chavan College of Science Yashwantrao Chavan college of science karad





Ø

| Mobile<br>64 respon |          |                            |  |   |
|---------------------|----------|----------------------------|--|---|
| 72494               | 96798    |                            |  |   |
| 98608               | 08454    |                            |  |   |
| 70208               | 47850    |                            |  |   |
| 93091               | 83013    |                            |  |   |
| 93707               | 11445    |                            |  |   |
| 93599               | 84247    |                            |  |   |
| 73878               | 39459    |                            |  |   |
| 99234               | 98182    |                            |  |   |
| 86694               | 51919    |                            |  |   |
| 74986