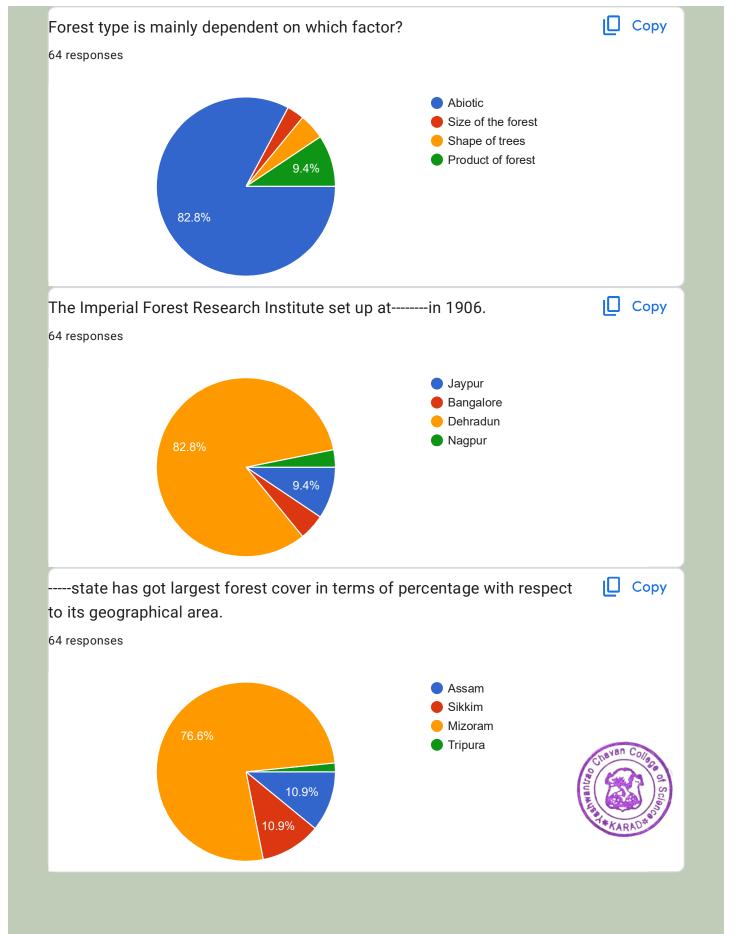

## Index

| Sr. No | Day (Date)                             | Quiz Link                               | No. of<br>Student<br>Participated |
|--------|----------------------------------------|-----------------------------------------|-----------------------------------|
| 1      | "Vanmahotsav" 01August<br>(01.08.2022) | https://forms.gle/CmF<br>eKbzY2vc7K7Cw6 | 64                                |