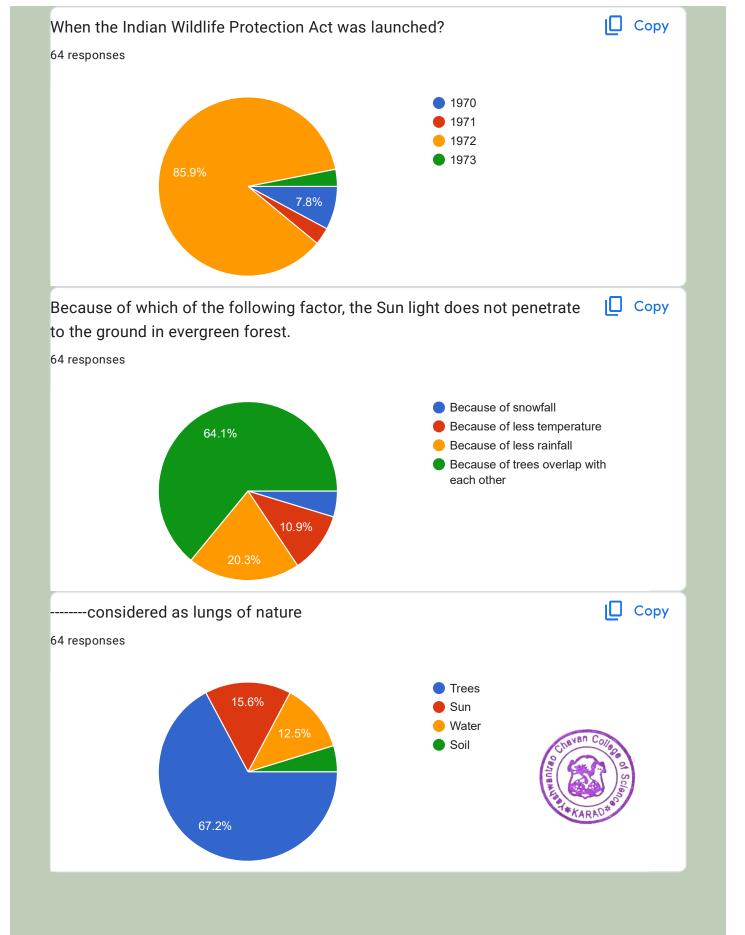

## Index

| Sr. No | Day (Date)                             | Quiz Link                               | No. of<br>Student<br>Participated |
|--------|----------------------------------------|-----------------------------------------|-----------------------------------|
| 1      | "Vanmahotsav" 01August<br>(01.08.2022) | https://forms.gle/CmF<br>eKbzY2vc7K7Cw6 | 64                                |