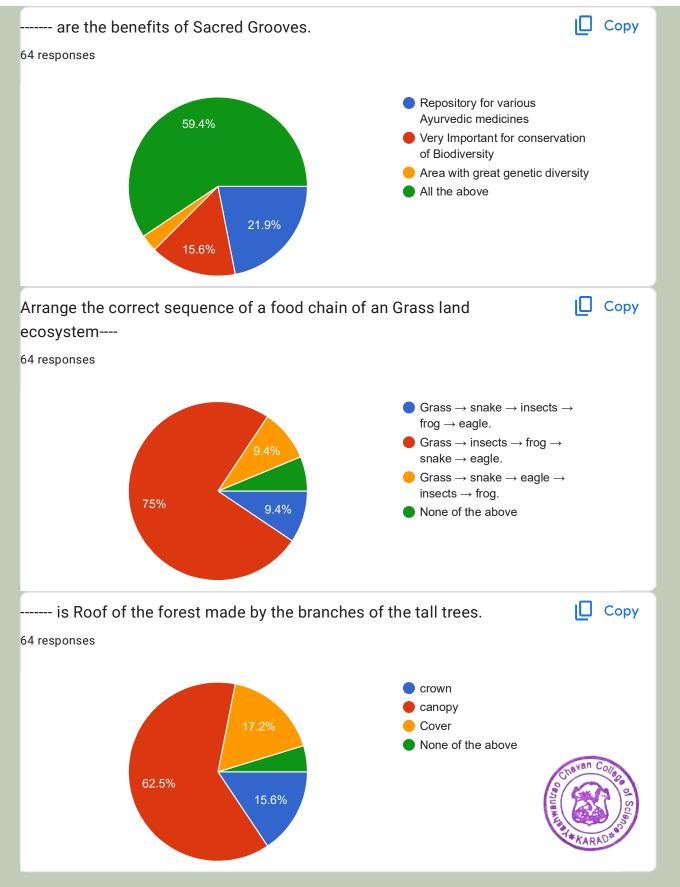

6547517               |   |
|--------------------------|---|
| 9423159173               |   |
| 818091755                |   |
| 9156573533               |   |
| 8767534349               |   |
| 7273955353               |   |
| 8010185717               |   |
| 9850526817               |   |
| 9284570092               |   |
| 7038280836               |   |
| 7276260095               |   |
| 84219 78541              |   |
| 9172273870               |   |
| 9373859667               |   |
| 7498786932               |   |
| 7709054150               |   |
| 8767649422               |   |
| 8180096867               |   |
| 9699915831               |   |
| 7623846746               |   |
| 7058773177<br>9307619203 |   |
| - TARAO                  |   |
| 7058122352               | • |















This content is neither created nor endorsed by Google. Report Abuse - Terms of Service - Privacy Policy

**Google** Forms