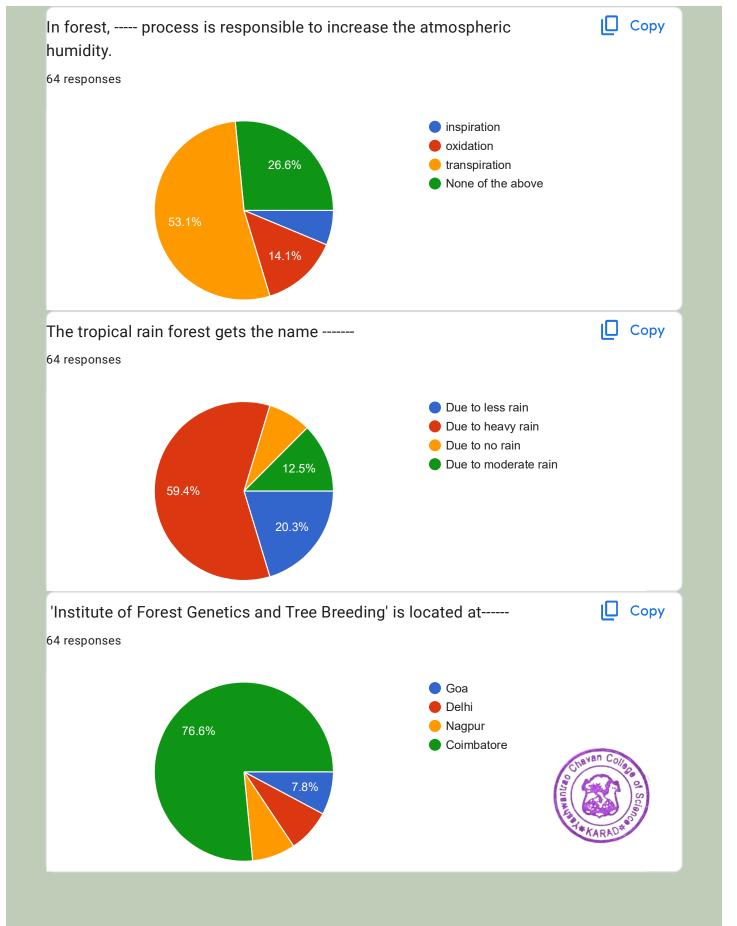

## Index

| Sr. No | Day (Date)                             | Quiz Link                               | No. of<br>Student<br>Participated |
|--------|----------------------------------------|-----------------------------------------|-----------------------------------|
| 1      | "Vanmahotsav" 01August<br>(01.08.2022) | https://forms.gle/CmF<br>eKbzY2vc7K7Cw6 | 64                                |