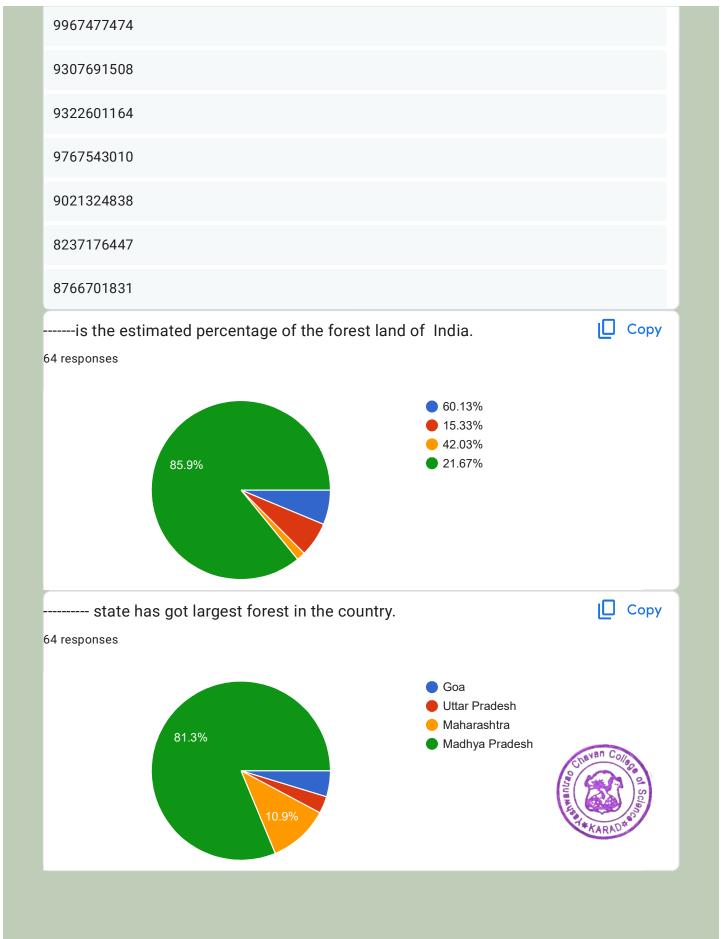

#### Activity Report, 2022-23

| Name of the Department   | IQAC & ECO Club                               |
|--------------------------|-----------------------------------------------|
| Title of the activity    | Online Quiz: on the occasion of "Vanmahotsav" |
| Link                     | https://forms.gle/CmFeKbzY2vc7K7Cw6           |
| Date                     | 01.08.2022                                    |
| Involved Beneficiaries   | Student                                       |
| No. of Beneficiaries     | 64                                            |
| Outcome/Success achieved | Know more about Forest wealth                 |