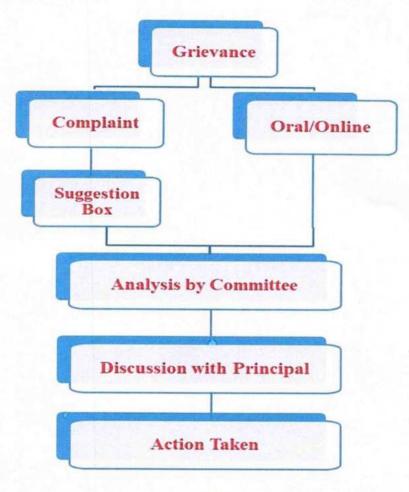

#### **Grievance Resolution Process:**

- Submission of Grievance: Students must submit their grievances in writing to the Student Grievance Committee within 10 days of the incident or decision causing the grievance.
- Initial Review: Upon receiving a grievance, the committee will conduct an initial review to determine its validity and whether it falls within the scope of the committee's jurisdiction.
- Investigation: If the grievance warrants further investigation, the committee will gather relevant information, interview involved parties, and collect evidence to facilitate a fair and thorough review.
- Mediation/Resolution: The committee may facilitate mediation between the parties involved to reach an amicable resolution. If mediation is unsuccessful or deemed inappropriate, the committee will propose a resolution based on its findings and recommendations.
- Appeals: Students dissatisfied with the committee's decision may appeal to the Principal of the institute within 10 days of receiving the decision. The decision of the governing body shall be final.