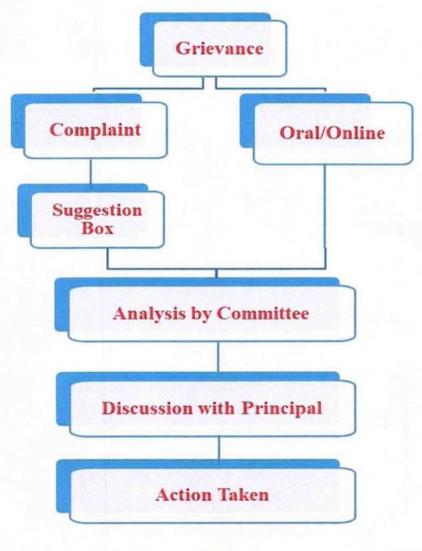

#### **Grievance Resolution Process:**

- Submission of Grievance: Students must submit their grievances in writing to the Student Grievance Committee within 10 days of the incident or decision causing the grievance.
- Initial Review: Upon receiving a grievance, the committee will conduct an initial review to determine its validity and whether it falls within the scope of the committee's jurisdiction.
- Investigation: If the grievance warrants further investigation, the committee will gather relevant information, interview involved parties, and collect evidence to facilitate a fair and thorough review.
- Mediation/Resolution: The committee may facilitate mediation between the parties involved to reach an amicable resolution. If mediation is unsuccessful or deemed inappropriate, the committee will propose a resolution based on its findings and recommendations.
- Appeals: Students dissatisfied with the committee's decision may appeal to the Principal of the institute within 10 days of receiving the decision. The decision of the governing body shall be final.