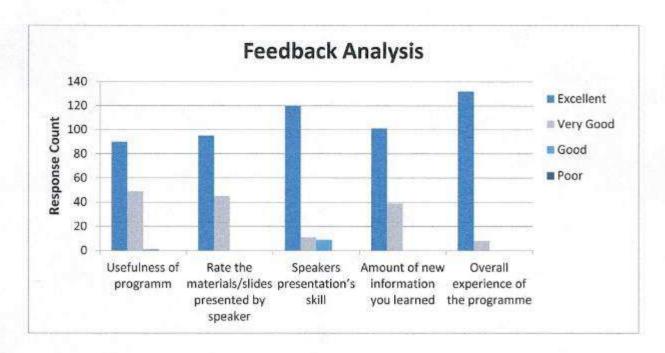

| Poor                          |
|-----------|------------------------|------------------------------------|-------------------------------|
| 90        | 49                     | 1                                  |                               |
| 95        | 45                     | 112                                |                               |
| 120       | 11                     | 9                                  |                               |
| 101       | 39                     |                                    |                               |
| 132       | 8                      |                                    |                               |
|           | 90<br>95<br>120<br>101 | 90 49<br>95 45<br>120 11<br>101 39 | 90 49 1 95 45 120 11 9 101 39 |



HEAD DEPARTMENT OF MICROBIOLOGY



Principal
Principal
Yashwantrao Chavan College
of Science, Karad.

Name of the Activity- Research Methodology Scientific paper & posture Presentation Vashwantrao Chavan College of Science, Karad Department of Microbiology

Name of the Speaker - Dr. K.D. Sonaw and

Name of the Student: Eadale. Aarti Mahadev.

Roll No. 1947 ..... Mobile No 9743.65.213.7 Class: 8:50: II

|       | ×                                                | Excellent (5) | Very Good Good Satisfactory | Good | Satisfactory | Poor |
|-------|--------------------------------------------------|---------------|-----------------------------|------|--------------|------|
|       | Usefulness of programm                           | 1             |                             | 2    | (2)