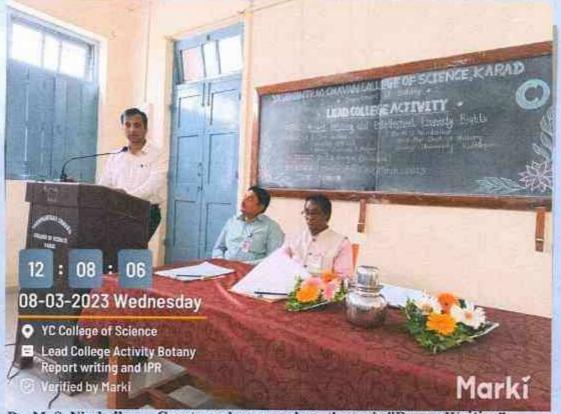

|

Signature Head

Hospatithe Alegarithm Science Science, Karad

Signature Coordinator Lead College Activity

Yashwantrao Chavan College of Science, Karad.



Principal
Yashwantrau Chavan College of Science
Karad

#### Yashwantrao Chavan College of Science, Karad Lead College Activity One Day Workshop on "Report Writing and IPR" 8th March 2023



Presidential Speech by Dr. S. B. Kengar, Principal, Yashwantrao Chavan College of Science, Karad



Principal

Karati

Yashwantrau Chavan College of Scienterantrau Chavan College

of Science, Karad.

#### Yashwantrao Chavan College of Science, Karad Lead College Activity One Day Workshop on "Report Writing and IPR" 8th March 2023



Dr. M. S. Nimbalkar - Guest speakers speech on the topic "Report Writing"



Dr. S. B. Sadale - Guest speakers speech on the topic TPRT

Principal College

Yashwantrau Chavan College of Science Karad

Principal,
Yashwantrao Chavan College
of Science, Karad.

#### Yashwantrao Chavan College of Science, Karad

#### Department of Botany

#### One Day Workshop under Lead College Activity on

"Report Writing and Intellectual Property Rights (IPR)"

8th March 2023

Welcome & Introduction of Programme

: Dr. G. G. Potdar

Felicitation of Guest speakers by Principal Dr. S. B. Kengar

Introduction to Guest speakers

: Dr. S. A. Kirtane

Presidential address

: Dr. S. B. Kengar,

Principal,

Yashwantrao Chavan College of Science, Karad

Resource persons Speech

1. Dr. M. S. Nimbalkar

Assistant Pr